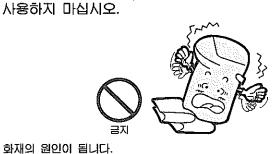

전원코드와 플러그가 손상되거나, 콘센트부가 느슨하여 흔들거릴 때는 사용하지 마십시오.

감전 • 쇼트 • 발화의 원인이 됩니다.

연결플러그를 입에 넣지 마십시오. 특히 유아가 잘못해서 입에 넣지 않도록 주의해 주십시오.

감전이나 부상의 원인이 됩니다.

■ 윗 뚜껑을 세게 닫지 마십시오

뜨거운 물이 넘쳐흘러 화상을 입을 우려가 있습니다.

■ 교류 120V이외에서는 사용하지 마십시오.

화재 • 감전의 원인이 됩니다.