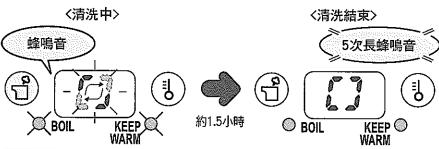

### (檸檬酸清洗方法

- \* 容器網沾附污垢時,將其從內容器中拆卸下來,用刷子清洗乾淨 後再裝回。
- 將檸檬酸30g放入杯中,用溫水溶化開。
- 內容器中先加入水,再倒入被溶化的檸檬酸液體。
- 6 插頭插入插座,按
  6 鏈3秒鐘以上。

- \* 加水時請勿超過滿水標示。 (否則熱水會在沸騰時溢
- 請勿飲用檸檬酸清洗的水

洗淨時間因水量、室溫、水溫

污垢難以去除時,請反復使 用檸檬酸洗淨。

### 指示燈和液晶顯示螢幕同時閃滅

指示检和液晶顯示量幕在嗶聲後高時

- 4 拔下插頭並倒淨熱水。
- 為去除檸檬酸味,加入水並煮沸,經注水口注出一杯熱 水後再將剩餘熱水倒淨。

### 中途要取消檸檬酸清洗眼

拔掉插頭5秒鐘以上。

◆如在您附近商店沒有銷售ADC-05除覷清潔劑,請與象印牌服務中心聯繫。 1-800-733-6270 ADC-05(除鏽清潔劑 1oz)