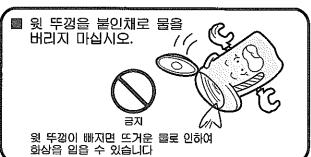

■ 물에 담그거나 물을 끼얹지 마십시오.

싱크대 등 물을 사용하는 장소에 눌지 마십시오.

감전 또는 쇼트의 원인이 됩니다.

「최대 만수」(MAX)표시이상 물을 넣지 마십시오.

ΔΜΑΧ

물이 넘쳐흘러 화상을 입을 우려가 있습니다

■ 본체를 껴안거나, 기울이거나, 흔들거나, 본체 뚜껑을 잡고 이동 또는 배수를 삼가하십시오.

자동작금장치가 작동되어도 본체를 기울이거나, 넘어뜨리면 급수구와 증기구에서 뜨거운 물이 흘러 넘쳐 화상을 입을 우려가 있습니다.

증기구를 행주 등으로 덮지 마십시오.

뜨거운 물이 넘쳐 흘러 화상을 입을 우려가 있습니다.

■ 어린이 혼자 사용하게 하거나 유아의 손이 닿는 곳에서 사용하지 마십시오.

화재 • 감전 • 부상을 입을 우려가 있습니다.

플러그의 날끝 및 부착면에 먼지가 끼여 있을 때는 잘 닦아주십시오.

화재의 원인이 됩니다.

본체를 넘어뜨리지 마십시오.

자동잠금장치가 작동되어도 본채를 기울이거나 넘어뜨리면 급수구와 증기구에서 뜨거운 물이 넘쳐 흘러 화상을 입을 우려가 있습니다.