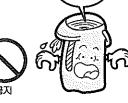

### 이상과열방지에 대해서

다음과 같은 경우에는 과열에 의한 고장을 방지하기 위해 이상과열방지 기능이 작동하여 히터에 통전을 멈추고 표시와 버저(아래 그림)로 알립니다

- 물을 넣지 않고 플러그를 접속한 경우
- 최저수위 표시 이하의 수량으로 물을 끓인 경우
- 물을 전부 사용한 뒤 그대로 방치해 두거나 급수하기 위해 윗 뚜껑을 열어 둔 채로 있는 경우
- 플러그 접속후 바로 끓는 물을 넣었을때

플러그를 빼고 내용기가 충분히 식은 후에 물을 넣고 다시 플러그를 꽂아 주십시오.

이상과열을 반복하면 불소가공이 변하거나 변색하거나 벗겨지는 원인이 됩니다.