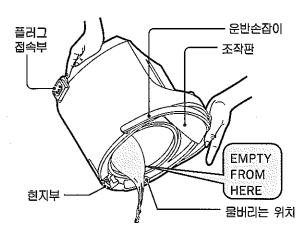

# 4. 남은 물을 버립니다.

- ① 플러그를 빼고 윗 뚜껑을 빼냅니다. (P.43「윗 뚜껑을 빼고 끼우는 방법」 참조)
- ② 아래 그림과 같이 양손으로 본체를 듭니다. (미끌어지지 않도록 단단히 잡아 주십시오.)
- ③ 내용기에 남은 물을 물 버리는 위치 쪽으로 버립니다.

- 젖은 손으로 전원플러그와 연결플러그를 잡지 마십시오. (쇼트・감전의 우려가 있습니다)
- 윗 뚜껑은 반드시 빼내고 물을 버려 주십시오. (윗 뚜껑이 떨어져 나가 화상을 입을 우려가 있습니다.)
- 조작판과 힌지부 운반손잡이 플러그 접속구에 물이 튀지 않도록 주의 하십시오. (화상과 고장의 원인이 됩니다.)
- 급수구에서 떨어지는 물방울이 손에 튀지 않도록 주의 하십시오. (화상의 우려가 있습니다.)
- 1일 1회는 남은 물을 버립니다. (물때 부착의 원인이 됩니다.)
- 답은 뜨거운 물은 버리는 위치에서 넘치지 않도록 하십시오. (화상의 우려가 있습니다.)