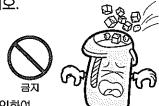

# 요망사항

- 내용기에 물이 없는 상태에서 작동 시키지 마십시오.
  - ◎화재 고장의 원인이 됩니다.
- 떨어뜨리거나 부딛히는 등의 충격을 가하지 마십시오.
  - ◎고장 · 파손의 원인이 됩니다.
- 부엌용 수납장 등의 위에서 물을 끓일 때에는 증기가 천정부분에 닿지 않도록 주의해 주십시오.
  - ●변색·변형의 원인이 됩니다.
- 조작판에는 물이 닿지 않게 하십시오.
  - ●고장의 원인이 됩니다.
- 물 이외의 것(얼음, 수프, 우유, 레토르트 식품, 차 등)은 넣지 마십시오.
  - ●티백과 차잎을 넣어 끓이거나 인스턴트 식품을 조리하거나 하면 거품이 일고 내용물이 넘쳐흘러 화상을 입을 수 있습니다. 또한 수로 내에 이물질이 막혀 물이 나오지 않거나 용기내부에 눌어 붙거나 부식 또는 불소피막이 벗겨지는 원인이 됩니다.