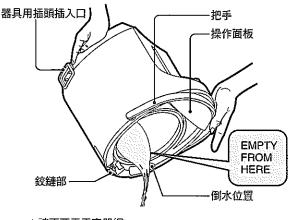

# 各部分名稱

操作面板

# 4. 倒掉剩餘熱水時

- ① 拔下本體的插頭,卸下上蓋。
- ② 如下圖所示,用兩手拿著本體。 (請拿牢、注意不要失手。)
- ③ 從內容器的倒水位置把水倒掉。

- 不要用濕手,插拔電源插頭或器具用插頭。(否則會導致短路或觸電。)
- 務必卸下上蓋後、再倒淨剩餘熱水。(一旦上蓋脫 落會造成燙傷。)
- 注意不要讓熱水淋到操作面板、鉸鏈部、把手或器具用插頭插入口等處。(否則會導致邊傷或故障。)
- 小心不要讓注水口的熱水滴在手上。(否則會導致 邊傷。)
- 每天倒掉一次剩餘熱水。(否則會造成水垢附著。)
- 從熱水瓶的倒水位置小心地把水倒掉。 (否則會導致燙傷。)