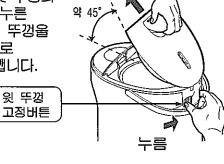

# - 윗 뚜껑을 빼는 방법·

윗 뚜껑을 약 45° 정도 열고 윗 뚜껑의 고정버튼을 누른 상태에서 윗 뚜껑을 비스듬히 위로 잡아 당겨 뺍니다.

● 윗 뚜껑을 열고 닫을때 "달각달각" 하는 소리가 나지만 고장이 아닙니다. (P. 51 「고장 원인과 대책」참조)