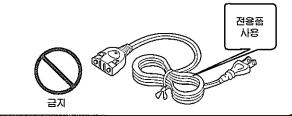

# 각 부의 명칭

■ 물을 따르는 중에 본체를 돌리지 마십시오.

■ 본체를 운반할 때는 뚜껑 손잡이에 닿지 않게 하십시오. 점촉금지 뚜껑이 열리면 화상이나 다칠 위험이 있습니다.

- 전원 코드세트는 다른 기기에 사용치 마십시오.
- 본 제품은 전용 코드외에는 사용치 마십시오.

고장 • 발화의 위험이 있습니다.