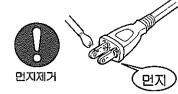

否則有造成燙傷、觸電、 受傷的危險。

■ 插頭前端及插腳安裝面有灰塵沾附 時,應仔細擦拭。

否則,有引起火 災的危險。

■ 不得翻倒本體。

自動鎖定時也不得傾斜、 翻倒本體。否則,熱水會 從注水口或蒸氣口流出而 造成燙傷。

■ 電源線或插頭有損傷或插座鬆動時, **譜勿使用。** 

否則,會有造成 觸電、短路、起 火的危險。

■ 不得舔器具用插頭。

전원코드와 플러그가 손상되거나, 콘센트부가 느슨하여 흔들거릴 때는 사용하지 마십시오.

감전 • 쇼트 • 발화의 원인이 됩니다.

연결플러그를 입에 넣지 마십시오. 특히 유아가 잘못해서 입에 넣지 않도록 주의해 주십시오.

감전이나 부상의 원인이 됩니다.

■ 윗 뚜껑을 세게 닫지 마십시오

뜨거운 물이 넘쳐흘러 화상을 입을 우려가 있습니다.

■ 교류 120V이외에서는 사용하지 마십시오.