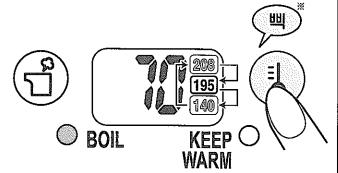

# 燒水結束→ 保溫

(沸騰燈滅燈,保溫燈在蜂鳴音後亮燈。)

溫度達到195°F後,液晶顯示面板上顯示的溫度。

### 在195°F下保溫

與208°F保溫相比,設定模式更省電。

\* 以每天(24小時)加水兩次燒開、再沸騰各兩次,一年365天 使用為基準。保溫時不包括燒水二次、再沸騰二次。

# 208°F保溫

咖啡、紅茶、杯麵(速食麵)的適宜溫度 為208°F。

燒水結束後,沸騰燈滅燈,保溫燈會在 蜂鳴音後亮燈。

熱水溫達到約208°F時,液晶顯示變換。

\* 為了防止持續沸騰,根據氣壓條件,保溫溫度可能保持 在205-207°F。

## 208 불음

208°F는 커피, 홍차, 컵라면에 적당한 온도입니다.

물끓이가 끝나면 버저가 울리고 끓임표시등이 꺼지며 보온표시등이 켜집니다.

물온도가 약 208°F가 되면 온도표시가 바뀝니다.

※계속 끓임을 방지하기 위해 기압 등의 조건에 따라서는 205~207°F로 보온하는 경우도 있습니다.