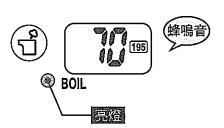

# 燒水結束→ 保溫

(沸騰燈滅燈,保溫燈在蜂鳴音後亮燈。)

溫度達到195°F後,液晶顯示面板上顯示的溫度。

### 在195°F下保溫

與208°F保溫相比,設定模式更省電。

\* 以每天(24小時)加水兩次燒開、再沸騰各兩次,一年365天 使用為基準。保溫時不包括燒水二次、再沸騰二次。