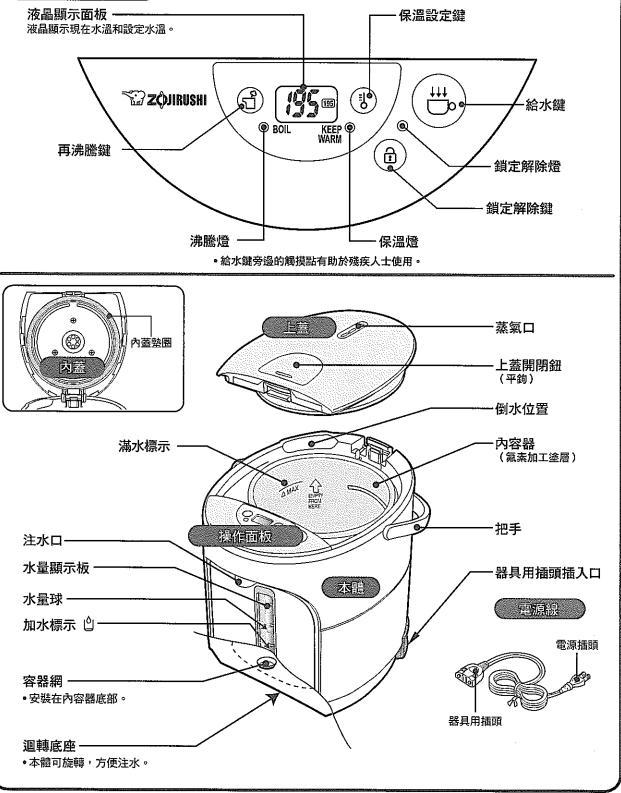

# 各部分名稱

操作面板

# 1. 打開上蓋,加入水

- 不要從水龍頭直接加水,使用別的容器加水。
- (一旦溢水會造成短路或觸電。)
- 加水時,勿超過滿水標示。
- (一旦熱水溢出會造成危險。)
- 注意本體和操作面板上不要淋澆到水。
- (否則會造成觸電或故障。)
- 確認容器網是否安裝妥當。
- \*加入熱水時,防止空燒功能有時會自動啟動。 (參閱P.28"關於防止空燒"。)
- 根據水量的多少,水位管的條紋粗度會產生變化。

# 上蓋的打開方法

按"上蓋開閉鈕"的凸處,掀開上蓋。

按到確實聽到"卡嚓"聲為止。

## ·上蓋的拆卸方法

打開上蓋約45度,按 著"上蓋裝卸鈕", 傾斜拉出上蓋。 上蓋裝卸鈕

打開或關閉蓋子時,會聽到輕微的喀噠喀噠的聲音。這並非故障。
 (參閱P.33 "認為故障時"。)

# 3. 注水

**金田 按 @ 鍵。** 

- 注水時,注意不要轉動本體。 (可能會導致邊傷。)
- 轉動本體時,小心不要讓電源線繞在本體上 (有翻倒的危險。)
- 內容器沒水時,請勿解除鎖定和按給水鍵。
   (會造成故障。)

( ) 按 ( ) 給水鍵注出熱水。

- \* 鎖定解除燈滅燈時,無法注出熱水。
- \* 第一杯熱水有可能會不太熱。
- \* 剛沸騰後,注出熱水可能會有些不暢。
- \* 沸騰中以及保溫時,請小心本體也會變熱。

# 4. 倒掉剩餘熱水時

- ① 拔下本體的插頭,卸下上蓋。
- ② 如下圖所示,用兩手拿著本體。 (請拿牢、注意不要失手。)
- ③ 從內容器的倒水位置把水倒掉。

- 不要用濕手,插拔電源插頭或器具用插頭。(否則會導致短路或觸電。)
- 務必卸下上蓋後、再倒淨剩餘熱水。(一旦上蓋脫 落會造成燙傷。)
- 注意不要讓熱水淋到操作面板、鉸鏈部、把手或器具用插頭插入口等處。(否則會導致邊傷或故障。)
- 小心不要讓注水口的熱水滴在手上。(否則會導致 邊傷。)
- 每天倒掉一次剩餘熱水。(否則會造成水垢附著。)
- 從熱水瓶的倒水位置小心地把水倒掉。 (否則會導致燙傷。)

### \* 請不要弄丟容器網。