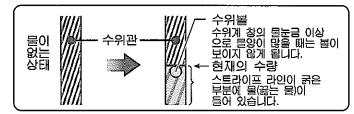

## 1. 윗 뚜껑을 열고 물을 넣습니다.

- 별도의 용기(주전자 등)로 물을 넣으십시오. (수도꼭지에서 직접 넣으시면 흘러넘쳐 쇼트・감전의 우려가 됩니다.)
- 최대 민수표시 이상 물을 넣지 마십시오. (끓는 물이 넘쳐 흘러 위험)
- 본체 및 조작판에 물이 튀지 않도록 주의하십시오. (감전・고장의 원인이 됩니다.)
- ●용기 필터가 부착되어 있는지 확인하십시오.
- \*뜨거운 물을 넣으면 이상과열방지가 작동하는 경우도 있습니다.(P. 46 '이상과열방지'에 대해서 참조)
- 수량에 따라 수위계의 수위관의 스트라이프 라인의 두께가 달라집니다.