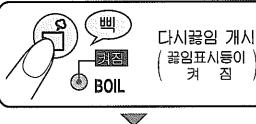

# 다시 끓임

보온 중의 물을 다시 끓임 때에 사용합니다.

버튼을 누릅니다.

다시끓임완료 → 보온

( 버저가 울리고 끓임표시등이 ) 꺼짐, 보온표시등이 켜짐. ♥ 다시 끓임 완료까지의 시간

| 208 보온일때 | 195 보온일때 |
|----------|----------|
| 약 2분     | 약 4분     |

(실온 68°F 만수일 때)

- \*다시 끓임 때는 증기억제 기능이 작동하지 않을 경우도 있습니다.
- \*다시 끓임 때는「최저수위」표시 이상의 물이 들어 있음을 확인한 후「다시끓임」버튼을 눌러 주십시오.
- ※보온표시등이 켜질때 까지는 물을 따르지 마십시오.물이 나오지 않을 수 있습니다.

### 이상과열방지에 대해서

다음과 같은 경우에는 과열에 의한 고장을 방지하기 위해 이상과열방지 기능이 작동하여 히터에 통전을 멈추고 표시와 버저(아래 그림)로 알립니다

- 물을 넣지 않고 플러그를 접속한 경우
- 최저수위 표시 이하의 수량으로 물을 끓인 경우
- 물을 전부 사용한 뒤 그대로 방치해 두거나 급수하기 위해 윗 뚜껑을 열어 둔 채로 있는 경우
- 플러그 접속후 바로 끓는 물을 넣었을때

플러그를 빼고 내용기가 충분히 식은 후에 물을 넣고 다시 플러그를 꽂아 주십시오.

이상과열을 반복하면 불소가공이 변하거나 변색하거나 벗겨지는 원인이 됩니다.