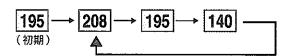

# 變更保溫設定

按 鍵選擇想設定的 溫度。

每按一次都會改變液晶顯示面板上 顯示的設定。

- \*設定195°F保溫時,會聽到長蜂鳴音。
- 初期被設定為195°F保溫。
- 即使在保溫中,也能進行保溫溫度的設定。(此時根據熱水溫度,有可能會進入再沸騰。)

# 208°F保溫

咖啡、紅茶、杯麵(速食麵)的適宜溫度 為208°F。

燒水結束後,沸騰燈滅燈,保溫燈會在 蜂鳴音後亮燈。

熱水溫達到約208°F時,液晶顯示變換。

\* 為了防止持續沸騰,根據氣壓條件,保溫溫度可能保持 在205-207°F。

# 140°F保溫

泡牛奶的適宜溫度溫度為140°F。

燒水結束後,沸騰燈滅燈,保溫燈會在蜂鳴音後閃滅。

(如果您是在140°F的保溫模式下進行設定,2秒後會開始閃滅。)

| 沸騰    | 沸騰後熱水溫度降至140°F所需時間 |                                     |  |
|-------|--------------------|-------------------------------------|--|
| 2.2 L | 見格時                | 約4小時                                |  |
| 1 L 判 | 格時                 | 約2小時30分鐘                            |  |
|       |                    | (-(-+-0 <b>=</b> -+-) <b>=</b> -+-) |  |

(在68°F室溫時)

- \* 因水量、室溫等不同,時間有可能會變化。
- \* 若想快點降溫,請減少水量。
- \* 在熱水降溫途中添加水時,有可能會造成不沸騰。

• 在140°F的保溫中不慎拔下插頭,再將 插頭插入時,有可能會回復到195°F的 保溫,並自動開始再沸騰。想取消再沸 騰,請按如下方法進行。

) 鍵將保溫溫度設定到"140"。

\* 但當添加水等時,以及水溫過低時,就無法取消。

- \* 為了去除氯味,將水沸騰一 次後再使用。在燒水中若中 斷沸騰時,有可能會無法去 除氯味。
- \* 按 "再沸騰"鍵,進行再沸騰時,請不要反復進行再沸騰的取消,會導致故障。