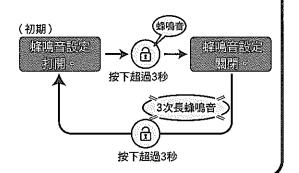

# 取消蜂鳴音設置

沸騰結束時會發出蜂鳴音。出廠設定是鳴叫5次。 如果您想取消該設定,請按以下步驟進行。

在燒水或保溫模式下按 (a) 鍵超過3秒。蜂鳴音和設定即被取消。

- \* 取消蜂鳴音後,每個鍵操作的蜂鳴音仍然會響。 (長音或短音。)
- \* 如果拔下插頭較長一段時間後,會回到出廠設定。