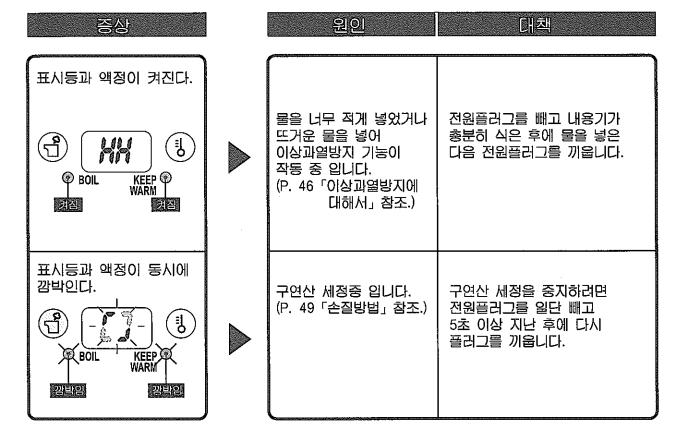

### 이상과열방지에 대해서

다음과 같은 경우에는 과열에 의한 고장을 방지하기 위해 이상과열방지 기능이 작동하여 히터에 통전을 멈추고 표시와 버저(아래 그림)로 알립니다

- 물을 넣지 않고 플러그를 접속한 경우
- 최저수위 표시 이하의 수량으로 물을 끓인 경우
- 물을 전부 사용한 뒤 그대로 방치해 두거나 급수하기 위해 윗 뚜껑을 열어 둔 채로 있는 경우
- 플러그 접속후 바로 끓는 물을 넣었을때

플러그를 빼고 내용기가 충분히 식은 후에 물을 넣고 다시 플러그를 꽂아 주십시오.

이상과열을 반복하면 불소가공이 변하거나 변색하거나 벗겨지는 원인이 됩니다.

### 표시등과 액정이 동시에 깜박함

주연산의 냄새를 없애기 위해 물만을 끓이고

(내용기와 급수구 내부를 세정하기 위함.)

뜨거운 물을 컵 1잔 분량 정도 빼낸 후 남은 물을 버립니다.

### 도중에 구연산 세정을 취소하려면

플러그를 5초 이상 빼어 둡니다.

가까운 판매점에서 물때합성클리너를 구입할 수 없는 경우에는, 조지루시 서비스 센터로 연락 해 주십시오. 프리다이얼로 1-800-733-6270입니다. ADC-05(물때합성클리너, 1oz)

내저가 올리고 표시동과 맥정이

흥기 필터