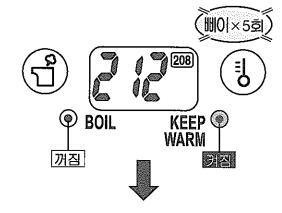

# 關於防止空燒

發生以下的情況時,為了防止過熱而導致故障,防止空燒機能啟動,停止加熱器的通電,同時以亮燈告知(如下圖)。

- 沒有加水就插入插頭時
- 水量低於加水標示下進行燒水時
- 熱水用完未再加水或加水後忘記關閉上蓋
- 在插上電源後立即注入熱水

拔下插頭,等內容器充分冷卻後再加水,然 後插上插頭。

反復多次過熱或空燒會造成氟素塗層變色或脫落。

### 이상과열방지에 대해서

다음과 같은 경우에는 과열에 의한 고장을 방지하기 위해 이상과열방지 기능이 작동하여 히터에 통전을 멈추고 표시와 버저(아래 그림)로 알립니다

- 물을 넣지 않고 플러그를 접속한 경우
- 최저수위 표시 이하의 수량으로 물을 끓인 경우
- 물을 전부 사용한 뒤 그대로 방치해 두거나 급수하기 위해 윗 뚜껑을 열어 둔 채로 있는 경우
- 플러그 접속후 바로 끓는 물을 넣었을때

플러그를 빼고 내용기가 충분히 식은 후에 물을 넣고 다시 플러그를 꽂아 주십시오.

이상과열을 반복하면 불소가공이 변하거나 변색하거나 벗겨지는 원인이 됩니다.