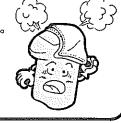

# 關於防止空燒

發生以下的情況時,為了防止過熱而導致故障,防止空燒機能啟動,停止加熱器的通電,同時以亮燈告知(如下圖)。

- 沒有加水就插入插頭時
- 水量低於加水標示下進行燒水時
- 熱水用完未再加水或加水後忘記關閉上蓋
- 在插上電源後立即注入熱水

拔下插頭,等內容器充分冷卻後再加水,然 後插上插頭。

反復多次過熱或空燒會造成氟素塗層變色或脫落。

### 이상과열방지에 대해서

다음과 같은 경우에는 과열에 의한 고장을 방지하기 위해 이상과열방지 기능이 작동하여 히터에 통전을 멈추고 표시와 버저(아래 그림)로 알립니다

- 물을 넣지 않고 플러그를 접속한 경우
- 최저수위 표시 이하의 수량으로 물을 끓인 경우
- 물을 전부 사용한 뒤 그대로 방치해 두거나 급수하기 위해 윗 뚜껑을 열어 둔 채로 있는 경우
- 플러그 접속후 바로 끓는 물을 넣었을때