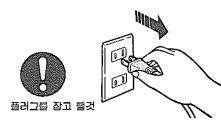

# 圣皇人诗

증기구에 손을 대지 마십시오. 특히 유아가 만지지 않도록 주의해 주십시오.

화상을 입을 우려가 있습니다. ■ 전원코드나 플러그가 손상되어 교환하실 때는 반드시 본 제품 판매점이나 당사 (신)한일전기

사후봉사점에서 정격품을 구입하셔서

화상 • 고장의 원인이 됩니다.

사용하십시오.

■ 전원플러그는 콘센트의 깊숙이까지 확실히 꽂으십시오.

감전 • 쇼트의 원인이 됩니다.