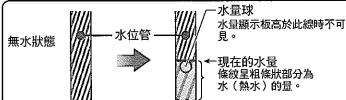

# 1. 打開上蓋,加入水

- 不要從水龍頭直接加水,使用別的容器加水。
- (一旦溢水會造成短路或觸電。)
- 加水時,勿超過滿水標示。
- (一旦熱水溢出會造成危險。)
- 注意本體和操作面板上不要淋澆到水。
- (否則會造成觸電或故障。)
- 確認容器網是否安裝妥當。
- \*加入熱水時,防止空燒功能有時會自動啟動。 (參閱P.28"關於防止空燒"。)
- 根據水量的多少,水位管的條紋粗度會產生變化。