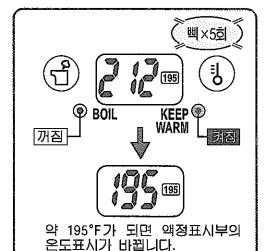

## 2 물을 끓입니다. (증기억제) → 보온(195보온)

전원코드를 접속하면 자동적으로 물이 끓기시작합니다.(증기억제)

끓임표시등이 켜지고 액정표시부에 수온이 5℃씩 표시됩니다.

물끓이기 완료 ── 보온

( 버저가 울리고 끓임 표시등이 꺼지며 보온표시등이 켜짐

## 208 불음

208°F는 커피, 홍차, 컵라면에 적당한 온도입니다.

물끓이가 끝나면 버저가 울리고 끓임표시등이 꺼지며 보온표시등이 켜집니다.

물온도가 약 208°F가 되면 온도표시가 바뀝니다.

※계속 끓임을 방지하기 위해 기압 등의 조건에 따라서는 205~207°F로 보온하는 경우도 있습니다.