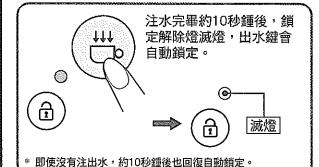

# 3. 注水

**金田 按 @ 鍵。** 

- 注水時,注意不要轉動本體。 (可能會導致邊傷。)
- 轉動本體時,小心不要讓電源線繞在本體上 (有翻倒的危險。)
- 內容器沒水時,請勿解除鎖定和按給水鍵。
   (會造成故障。)

( ) 按 ( ) 給水鍵注出熱水。

- \* 鎖定解除燈滅燈時,無法注出熱水。
- \* 第一杯熱水有可能會不太熱。
- \* 剛沸騰後,注出熱水可能會有些不暢。
- \* 沸騰中以及保溫時,請小心本體也會變熱。

### 何謂自動給水鎖定

即使無意觸碰 "給水"鍵,也不會注出熱水的安全功能。