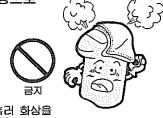

# 圣皇人诗

증기구에 손을 대지 마십시오. 특히 유아가 만지지 않도록 주의해 주십시오.

화상을 입을 우려가 있습니다. ■ 전원코드나 플러그가 손상되어 교환하실 때는 반드시 본 제품 판매점이나 당사 (신)한일전기

사후봉사점에서 정격품을 구입하셔서

화상 • 고장의 원인이 됩니다.

사용하십시오.

■ 전원플러그는 콘센트의 깊숙이까지 확실히 꽂으십시오.

감전 • 쇼트의 원인이 됩니다.

불안정한 장소나 열에 약한 깔개 위에서는

플러그를 뺄 때에는 전원코드를 잡지 말고 반드시 플러그를 잡고 빼 주십시오.

감전 • 쇼트하여 발화의 원인이 됩니다.

■ 사용 중이나 사용 후는 잠시동안 고온부에 손을 대지 마십시오.

화상의 원인이 됩니다.

■ 윗 뚜껑을 열 때는 증기에 주의해 주십시오.

화상의 원인이 됩니다.

고온부에 닿으면 화상의 위험이 있습니다.