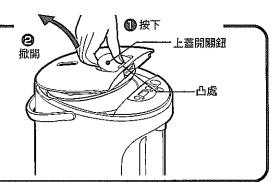

\_ & \_ \_ & \_ \_ & \_ \_ & \_ \_ & \_ \_ & \_ \_ & \_ \_ & \_ \_ & \_ \_ & \_ \_ & \_ \_ & \_ \_ & \_ \_ & \_ \_ & \_ \_ & \_ \_ & \_ \_ & \_ \_ & \_ \_ & \_ \_ & \_ \_ & \_ \_ & \_ \_ & \_ \_ & \_ \_ & \_ \_ & \_ \_ & \_ \_ & \_ \_ & \_ \_ & \_ \_ & \_ \_ & \_ \_ & \_ \_ & \_ \_ & \_ \_ & \_ \_ & \_ \_ & \_ \_ & \_ \_ & \_ \_ & \_ \_ & \_ \_ & \_ \_ & \_ \_ & \_ \_ & \_ \_ & \_ \_ \_ & \_ \_ \_ & \_ \_ & \_ \_ & \_ \_ & \_ \_ & \_ \_ & \_ \_ & \_ \_ & \_ \_ & \_ \_ & \_ \_ & \_ \_ & \_ \_ & \_ \_





**2. 炷水**(蒸氣減量)。 → 保溫(195°F)

# 1. 打開上蓋,加入水



- 不要從水龍頭直接加水,使用別的容器加水。
- (一旦溢水會造成短路或觸電。)
- 加水時,勿超過滿水標示。
- (一旦熱水溢出會造成危險。)
- 注意本體和操作面板上不要淋澆到水。
- (否則會造成觸電或故障。)
- 確認容器網是否安裝妥當。
- \*加入熱水時,防止空燒功能有時會自動啟動。 (參閱P.28"關於防止空燒"。)
- 根據水量的多少,水位管的條紋粗度會產生變化。



# 上蓋的打開方法

按"上蓋開閉鈕"的凸處,掀開上蓋。



按到確實聽到"卡嚓"聲為止。



## ·上蓋的拆卸方法

打開上蓋約45度,按 著"上蓋裝卸鈕", 傾斜拉出上蓋。 上蓋裝卸鈕



打開或關閉蓋子時,會聽到輕微的喀噠喀噠的聲音。這並非故障。
 (參閱P.33 "認為故障時"。)

### 插入插頭,自動開始燒水。 (蒸氣減量)





# 燒水結束→ 保溫

(沸騰燈滅燈,保溫燈在蜂鳴音後亮燈。)



溫度達到195°F後,液晶顯示面板上顯示的溫度。

### 在195°F下保溫

與208°F保溫相比,設定模式更省電。

\* 以每天(24小時)加水兩次燒開、再沸騰各兩次,一年365天 使用為基準。保溫時不包括燒水二次、再沸騰二次。

### 蒸氣減量

快到沸騰時降低加熱器的功率,減低蒸氣量、避 免使壁面及傢俱受到影響。

\* 熱水量過少時和再沸騰時,減少蒸氣功能可能會無效。

### 因會導致燙傷,請遵守以下事項

- 沸騰燈亮燈時不要打開上蓋。
- 在沸騰中不要注入熱水。
- 不要將抹布覆蓋在蒸氣口上。小心從蒸氣口冒出的蒸氣。

### 沸騰所需時間

約22分鐘

(在室溫68°F、水溫68°F、滿水時)

\*以上時間包括沸騰後去氯除味所用的時間(約3分鐘)。

在保溫中如果水量減少時請加水。 (會自動開始燒水。)

加入水量過少時,有時無法自動開始煮沸。 此時請按"再沸騰"鍵。

- \* 加水時請小心蒸氣。 (有燙傷的危險。)
- \*請勿用力關閉上蓋。

(熱水溢出會造成燙傷。)

# 3. 注水

**金田 按 @ 鍵。** 



- 注水時,注意不要轉動本體。 (可能會導致邊傷。)
- 轉動本體時,小心不要讓電源線繞在本體上 (有翻倒的危險。)
- 內容器沒水時,請勿解除鎖定和按給水鍵。
   (會造成故障。)

( ) 按 ( ) 給水鍵注出熱水。



- \* 鎖定解除燈滅燈時,無法注出熱水。
- \* 第一杯熱