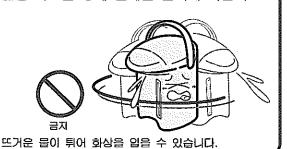

■ 물에 담그거나 물을 끼얹지 마십시오.

싱크대 등 물을 사용하는 장소에 눌지 마십시오.

감전 또는 쇼트의 원인이 됩니다.

「최대 만수」(MAX)표시이상 물을 넣지 마십시오.

ΔΜΑΧ

물이 넘쳐흘러 화상을 입을 우려가 있습니다

■ 본체를 껴안거나, 기울이거나, 흔들거나, 본체 뚜껑을 잡고 이동 또는 배수를 삼가하십시오.

자동작금장치가 작동되어도 본체를 기울이거나, 넘어뜨리면 급수구와 증기구에서 뜨거운 물이 흘러 넘쳐 화상을 입을 우려가 있습니다.

증기구를 행주 등으로 덮지 마십시오.

뜨거운 물이 넘쳐 흘러 화상을 입을 우려가 있습니다.

■ 어린이 혼자 사용하게 하거나 유아의 손이 닿는 곳에서 사용하지 마십시오.

화재 • 감전 • 부상을 입을 우려가 있습니다.

플러그의 날끝 및 부착면에 먼지가 끼여 있을 때는 잘 닦아주십시오.

화재의 원인이 됩니다.

본체를 넘어뜨리지 마십시오.

자동잠금장치가 작동되어도 본채를 기울이거나 넘어뜨리면 급수구와 증기구에서 뜨거운 물이 넘쳐 흘러 화상을 입을 우려가 있습니다.