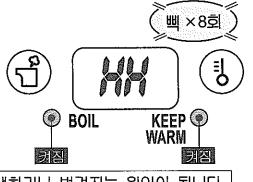

### 이상과열방지에 대해서

다음과 같은 경우에는 과열에 의한 고장을 방지하기 위해 이상과열방지 기능이 작동하여 히터에 통전을 멈추고 표시와 버저(아래 그림)로 알립니다

- 물을 넣지 않고 플러그를 접속한 경우
- 최저수위 표시 이하의 수량으로 물을 끓인 경우
- 물을 전부 사용한 뒤 그대로 방치해 두거나 급수하기 위해 윗 뚜껑을 열어 둔 채로 있는 경우
- 플러그 접속후 바로 끓는 물을 넣었을때

플러그를 빼고 내용기가 충분히 식은 후에 물을 넣고 다시 플러그를 꽂아 주십시오.

이상과열을 반복하면 불소가공이 변하거나 변색하거나 벗겨지는 원인이 됩니다.