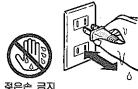

전원코드가 파손되어 화재・감전의 원인이 됩니다.

젖은 손으로 플러그를 잡고 빼거나 꽃지 마십시오.

감전되거나 다칠 수 있습니다.

전기부품의 결로로 인하여 감전 • 고장의 원인이 됩니다.

■ 물 끓이고 있는 도중이나 물 끓인 직후에는 내용기의 물을 따르지 마십시오.

뜨꺼운 물이 튀어 화상의 원인이 됩니다.

주

■ 사용할 때 이외에는 전원플러그를 콘센트에서 빼 주십시오.