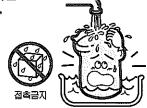

■ 물에 담그거나 물을 끼얹지 마십시오.

싱크대 등 물을 사용하는 장소에 눌지 마십시오.

감전 또는 쇼트의 원인이 됩니다.

「최대 만수」(MAX)표시이상 물을 넣지 마십시오.

ΔΜΑΧ

물이 넘쳐흘러 화상을 입을 우려가 있습니다

■ 본체를 껴안거나, 기울이거나, 흔들거나, 본체 뚜껑을 잡고 이동 또는 배수를 삼가하십시오.

자동작금장치가 작동되어도 본체를 기울이거나, 넘어뜨리면 급수구와 증기구에서 뜨거운 물이 흘러 넘쳐 화상을 입을 우려가 있습니다.

증기구를 행주 등으로 덮지 마십시오.

뜨거운 물이 넘쳐 흘러 화상을 입을 우려가 있습니다.

■ 어린이 혼자 사용하게 하거나 유아의 손이 닿는 곳에서 사용하지 마십시오.

화재 • 감전 • 부상을 입을 우려가 있습니다.

플러그의 날끝 및 부착면에 먼지가 끼여 있을 때는 잘 닦아주십시오.

화재의 원인이 됩니다.

본체를 넘어뜨리지 마십시오.

자동잠금장치가 작동되어도 본채를 기울이거나 넘어뜨리면 급수구와 증기구에서 뜨거운 물이 넘쳐 흘러 화상을 입을 우려가 있습니다.