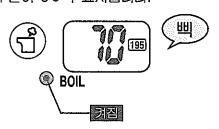

## 2 물을 끓입니다. (증기억제) → 보온(195보온)

전원코드를 접속하면 자동적으로 물이 끓기시작합니다.(증기억제)

끓임표시등이 켜지고 액정표시부에 수온이 5℃씩 표시됩니다.

물끓이기 완료 ── 보온

( 버저가 울리고 끓임 표시등이 꺼지며 보온표시등이 켜짐