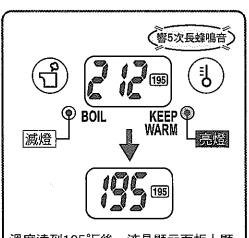

# 變更保溫設定

按 鍵選擇想設定的 溫度。

每按一次都會改變液晶顯示面板上 顯示的設定。

- \*設定195°F保溫時,會聽到長蜂鳴音。
- 初期被設定為195°F保溫。
- 即使在保溫中,也能進行保溫溫度的設定。(此時根據熱水溫度,有可能會進入再沸騰。)

# 208°F保溫

咖啡、紅茶、杯麵(速食麵)的適宜溫度 為208°F。

燒水結束後,沸騰燈滅燈,保溫燈會在 蜂鳴音後亮燈。

熱水溫達到約208°F時,液晶顯示變換。

\* 為了防止持續沸騰,根據氣壓條件,保溫溫度可能保持 在205-207°F。