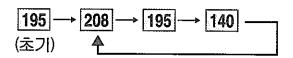

**2. 炷水**(蒸氣減量)。 → 保溫(195°F)

# 燒水結束→ 保溫

(沸騰燈滅燈,保溫燈在蜂鳴音後亮燈。)

溫度達到195°F後,液晶顯示面板上顯示的溫度。

### 在195°F下保溫

與208°F保溫相比,設定模式更省電。

\* 以每天(24小時)加水兩次燒開、再沸騰各兩次,一年365天 使用為基準。保溫時不包括燒水二次、再沸騰二次。

## 2 물을 끓입니다. (증기억제) → 보온(195보온)

전원코드를 접속하면 자동적으로 물이 끓기시작합니다.(증기억제)

끓임표시등이 켜지고 액정표시부에 수온이 5℃씩 표시됩니다.

물끓이기 완료 ── 보온

( 버저가 울리고 끓임 표시등이 꺼지며 보온표시등이 켜짐

### 195보운 -

208 보온에 비교하여 보온 전기료\*가 절약됩니다.

\*1일 2회 급수 끓이기, 2회 재비탕 24시간/일· 365일/년 사용하고 물 끓이기 2회 재비탕 2회분을 뺀 전기료