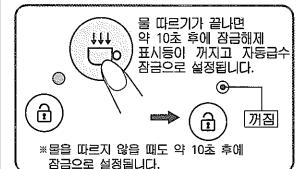

# 다시 끓임

보온 중의 물을 다시 끓임 때에 사용합니다.

버튼을 누릅니다.

다시끓임완료 → 보온

( 버저가 울리고 끓임표시등이 ) 꺼짐, 보온표시등이 켜짐. ♥ 다시 끓임 완료까지의 시간

| 208 보온일때 | 195 보온일때 |
|----------|----------|
| 약 2분     | 약 4분     |

(실온 68°F 만수일 때)

- \*다시 끓임 때는 증기억제 기능이 작동하지 않을 경우도 있습니다.
- \*다시 끓임 때는「최저수위」표시 이상의 물이 들어 있음을 확인한 후「다시끓임」버튼을 눌러 주십시오.
- ※보온표시등이 켜질때 까지는 물을 따르지 마십시오.물이 나오지 않을 수 있습니다.

### 이상과열방지에 대해서

다음과 같은 경우에는 과열에 의한 고장을 방지하기 위해 이상과열방지 기능이 작동하여 히터에 통전을 멈추고 표시와 버저(아래 그림)로 알립니다

- 물을 넣지 않고 플러그를 접속한 경우
- 최저수위 표시 이하의 수량으로 물을 끓인 경우
- 물을 전부 사용한 뒤 그대로 방치해 두거나 급수하기 위해 윗 뚜껑을 열어 둔 채로 있는 경우
- 플러그 접속후 바로 끓는 물을 넣었을때