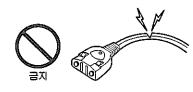

■ 電源線不得受損。

強行扭曲、拉扯、扭轉、捆扎、或靠近高溫處,電源線 上放置重物,或擠壓、加工,會造成電源線破損, 而有引起火災或觸電的危險。

■ 물 이외의 것(차, 우유, 가공식품, 술 등)은 끓이지 마십시오.

거품이 넘쳐나와 화상의 위험이 있습니다

■ 윗 뚜껑을 확실히 닫으십시오.

넘어질 경우 뜨거운 물이 나와 화상을 입을 수 있습니다.

전원코드를 손상 또는 파손시키거나, 무리하게 꺾거나, 잡아 당기거나, 꼬거나, 한데 묶지 마십시오. 또한 무거운 것을 올려 놓거나, 고온부에 가까이 두거나, 좁은 곳에 끼우거나 가공하지 미십시오.

전원코드가 파손되어 화재・감전의 원인이 됩니다.

젖은 손으로 플러그를 잡고 빼거나 꽃지 마십시오.

감전되거나 다칠 수 있습니다.

전기부품의 결로로 인하여 감전 • 고장의 원인이 됩니다.

■ 물 끓이고 있는 도중이나 물 끓인 직후에는 내용기의 물을 따르지 마십시오.

뜨꺼운 물이 튀어 화상의 원인이 됩니다.

주

■ 사용할 때 이외에는 전원플러그를 콘센트에서 빼 주십시오.