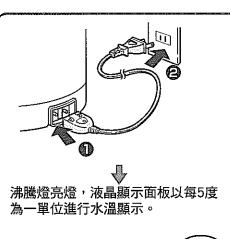

### 插入插頭,自動開始燒水。 (蒸氣減量)

# 燒水結束→ 保溫

(沸騰燈滅燈,保溫燈在蜂鳴音後亮燈。)

溫度達到195°F後,液晶顯示面板上顯示的溫度。