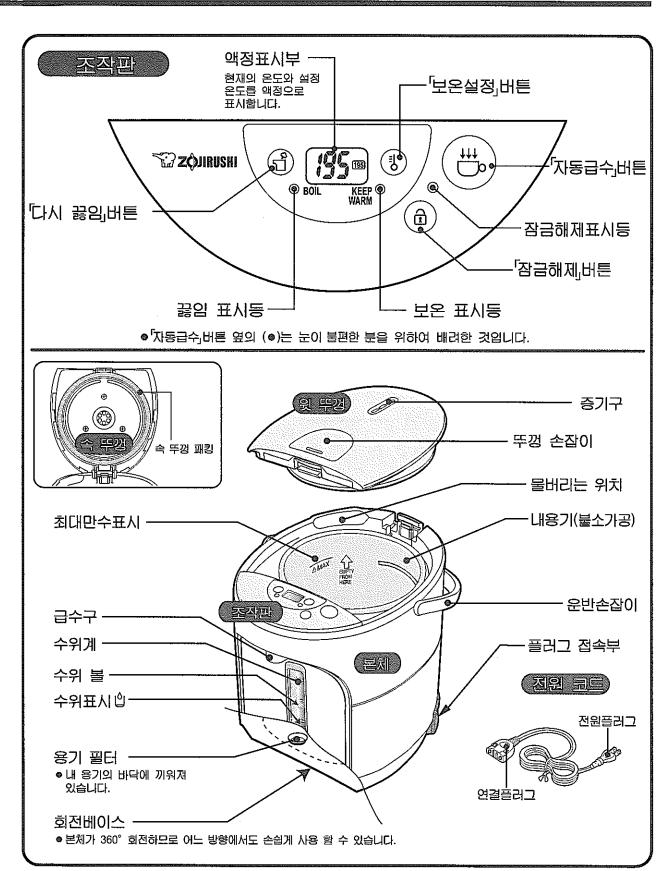

# 각 부의 명칭

■ 물을 따르는 중에 본체를 돌리지 마십시오.

■ 본체를 운반할 때는 뚜껑 손잡이에 닿지 않게 하십시오. 점촉금지 뚜껑이 열리면 화상이나 다칠 위험이 있습니다.

- 전원 코드세트는 다른 기기에 사용치 마십시오.
- 본 제품은 전용 코드외에는 사용치 마십시오.

고장 • 발화의 위험이 있습니다.