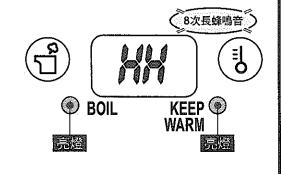

# 關於防止空燒

發生以下的情況時,為了防止過熱而導致故障,防止空燒機能啟動,停止加熱器的通電,同時以亮燈告知(如下圖)。

- 沒有加水就插入插頭時
- 水量低於加水標示下進行燒水時
- 熱水用完未再加水或加水後忘記關閉上蓋
- 在插上電源後立即注入熱水

拔下插頭,等內容器充分冷卻後再加水,然 後插上插頭。

反復多次過熱或空燒會造成氟素塗層變色或脫落。

### 이상과열방지에 대해서

다음과 같은 경우에는 과열에 의한 고장을 방지하기 위해 이상과열방지 기능이 작동하여 히터에 통전을 멈추고 표시와 버저(아래 그림)로 알립니다

- 물을 넣지 않고 플러그를 접속한 경우
- 최저수위 표시 이하의 수량으로 물을 끓인 경우
- 물을 전부 사용한 뒤 그대로 방치해 두거나 급수하기 위해 윗 뚜껑을 열어 둔 채로 있는 경우
- 플러그 접속후 바로 끓는 물을 넣었을때