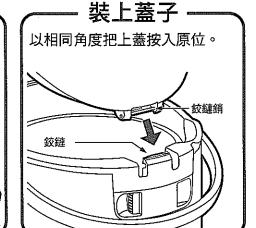

## ·上蓋的拆卸方法

打開上蓋約45度,按 著"上蓋裝卸鈕", 傾斜拉出上蓋。 上蓋裝卸鈕

打開或關閉蓋子時,會聽到輕微的喀噠喀噠的聲音。這並非故障。
 (參閱P.33 "認為故障時"。)