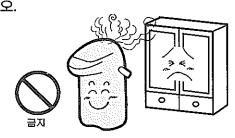

- 제품을 끌면서 운반하지 마십시오. ●테이블 등에 횽이 생길 우려가 있습니다.
- 열원 부근에서 사용하지 마십시오. ●화재・고장의 원인이 됩니다.
- 동결될 위험이 있는 곳에 장시간 전원을 끄고 방치할 때는 반드시 용기 안의 물을 완전히 버리십시오.
  - ●동결에 의해 고장의 원인이 됩니다.
- 라디오 등에 가까운 곳에서는 사용치 마십시오.
- ●라디오, TV, 무선기, 인터폰 등에 영향이 없는 곳으로 이동시켜 사용하십시오.
- ●잡음이 들어갈 위험이 있습니다.