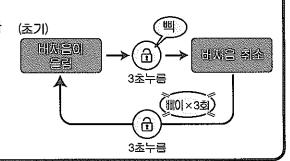

### 끓임 완료 버저알림소리 취소하는 방법

이 제품에는 끓임 완료시에 버저음으로 알려주는 기능이 있습니다. 초기는 버저음(뻬이×5회)이 울리게 설정되어 있으나 다음 조작으로 버저음을 취소할 수 있습니다.

물 끓이는 중 또는 보온 중에 (1) 버튼을 3초이상 누르면 버저음이 울리고(우측 그림)전환됩니다.

- 버저 알림을 취소설정해도 버튼음은 울립니다.('뻬, 또는 '뻬이」)
- ※ 플러그를 빼면 잠시 후에 버저알림음이 울리고 설정으로 돌아갑니다.