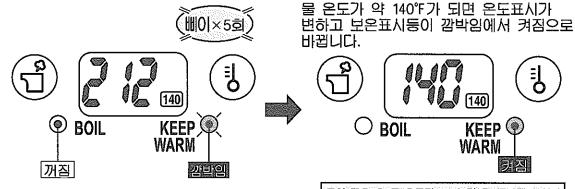

## 208 불음

208°F는 커피, 홍차, 컵라면에 적당한 온도입니다.

물끓이가 끝나면 버저가 울리고 끓임표시등이 꺼지며 보온표시등이 켜집니다.

물온도가 약 208°F가 되면 온도표시가 바뀝니다.

※계속 끓임을 방지하기 위해 기압 등의 조건에 따라서는 205~207°F로 보온하는 경우도 있습니다.

# 140 보운

140°F의 물은 우유타기에 적당한 온도입니다.

물끓임이 끝나면 버저가 울리며 끓임표시등이 꺼지고 보온표시등이 깜박입니다. (보온 중에 설정한 때는 140보온 설정한 2초후에 깜박임으로 바뀝니다.)

| 물이 꿇은 후 물 온 | 도가 140°F가 될 때까지의 시간 |
|-------------|---------------------|
| 2.20의 경우    | 약 4 시간              |
| 16의 경우      | 약 2시간 30분           |

# 140°F保溫

泡牛奶的適宜溫度溫度為140°F。

燒水結束後,沸騰燈滅燈,保溫燈會在蜂鳴音後閃滅。

(如果您是在140°F的保溫模式下進行設定,2秒後會開始閃滅。)

| 沸騰    | 沸騰後熱水溫度降至140°F所需時間 |                                     |  |
|-------|--------------------|-------------------------------------|--|
| 2.2 L | 見格時                | 約4小時                                |  |
| 1 L 判 | 格時                 | 約2小時30分鐘                            |  |
|       |                    | (-(-+-0 <b>=</b> -+-) <b>=</b> -+-) |  |