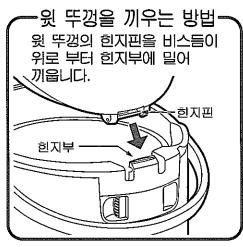

# - 윗 뚜껑을 빼는 방법·

윗 뚜껑을 약 45° 정도 열고 윗 뚜껑의 고정버튼을 누른 상태에서 윗 뚜껑을 비스듬히 위로 잡아 당겨 뺍니다.

● 윗 뚜껑을 열고 닫을때 "달각달각" 하는 소리가 나지만 고장이 아닙니다. (P. 51 「고장 원인과 대책」참조)