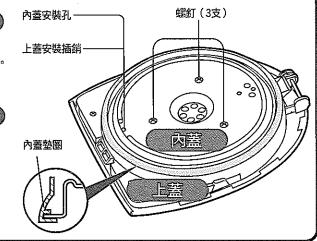

### 拆下內蓋墊圈

- ① 鬆開3支螺釘。 \* 請不要將螺釘從上蓋取下。萬一取下時,請勿將螺釘遺失
- ② 折卸下內蓋墊圈。

### **內蓋型圈的安裝方法**

- ① 按圖所示,將內蓋墊圈牢固地嵌在內蓋外 周。
- ② 確實鎖緊螺釘。

| 現象                 | 原因                                      | 解決方法                                     |
|--------------------|-----------------------------------------|------------------------------------------|
|                    | 電源插頭脫落。                                 | 插好電源插頭。                                  |
| 水不沸騰               | 器具用插頭前端附著了金屬<br>片或灰塵。                   | 拔下插頭,清掃、擦淨器具用插<br>頭的前端部分。                |
|                    | 處於自動給水鎖定狀態。                             | 按 ⑥ 鍵後,再按 ⑤ 鍵。(參閱<br>P.27"注水"。)          |
|                    | 插頭脫落。                                   | 插入插頭。                                    |
| 熱水不出•出水<br>不暢      | 器具用插頭前端附著了金屬<br>片或灰塵。                   | 拔下插頭,清掃器具用插頭的前<br>端部分。                   |
|                    | 內容器•容器網附著水垢。                            | 清洗內容器和容器網。(參閱<br>P.31清理"。)               |
|                    | 剛沸騰後數分鐘內,有時注<br>水會不順暢。                  | 打開一次上蓋,排出氣泡,然後<br>蓋好上蓋。<br>(打開上蓋時,請小心蒸氣) |
| 熱水從注水口或<br>蒸氣口自動流出 | 加水超過"滿水標示"以上。                           | 水量保持在"滿水標示"以下。                           |
| 內容器有銹狀斑<br>點       | 這是水中的鐵質成分所致,<br>並非內容器的腐蝕。               |                                          |
| 水中有薄膜狀的<br>浮游物     | 這是水中的成分(礦物質)<br>所致,並非內容器的腐蝕或<br>是氟層膜脫落。 |                                          |
|                    | ·                                       | 用檸檬酸洗淨內容器。(參閱P.31<br>"清理"。)              |
| 燒水時聲音過大            | 內容器沾附水垢等污垢而放<br>置不理時,煮沸時聲音會變<br>大。      | ·                                        |
|                    | 33                                      |                                          |