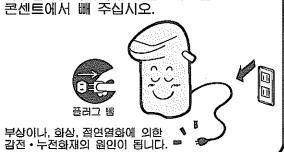

전원코드가 파손되어 화재・감전의 원인이 됩니다.

젖은 손으로 플러그를 잡고 빼거나 꽃지 마십시오.

감전되거나 다칠 수 있습니다.

전기부품의 결로로 인하여 감전 • 고장의 원인이 됩니다.

■ 물 끓이고 있는 도중이나 물 끓인 직후에는 내용기의 물을 따르지 마십시오.

뜨꺼운 물이 튀어 화상의 원인이 됩니다.

주

■ 사용할 때 이외에는 전원플러그를 콘센트에서 빼 주십시오.

불안정한 장소나 열에 약한 깔개 위에서는

플러그를 뺄 때에는 전원코드를 잡지 말고 반드시 플러그를 잡고 빼 주십시오.

감전 • 쇼트하여 발화의 원인이 됩니다.

■ 사용 중이나 사용 후는 잠시동안 고온부에 손을 대지 마십시오.

화상의 원인이 됩니다.

■ 윗 뚜껑을 열 때는 증기에 주의해 주십시오.

화상의 원인이 됩니다.

고온부에 닿으면 화상의 위험이 있습니다.