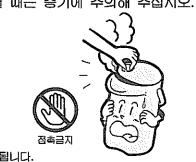

■ 물에 담그거나 물을 끼얹지 마십시오.

싱크대 등 물을 사용하는 장소에 눌지 마십시오.

감전 또는 쇼트의 원인이 됩니다.

「최대 만수」(MAX)표시이상 물을 넣지 마십시오.

ΔΜΑΧ

물이 넘쳐흘러 화상을 입을 우려가 있습니다

■ 본체를 껴안거나, 기울이거나, 흔들거나, 본체 뚜껑을 잡고 이동 또는 배수를 삼가하십시오.

자동작금장치가 작동되어도 본체를 기울이거나, 넘어뜨리면 급수구와 증기구에서 뜨거운 물이 흘러 넘쳐 화상을 입을 우려가 있습니다.

증기구를 행주 등으로 덮지 마십시오.

뜨거운 물이 넘쳐 흘러 화상을 입을 우려가 있습니다.

■ 어린이 혼자 사용하게 하거나 유아의 손이 닿는 곳에서 사용하지 마십시오.

화재 • 감전 • 부상을 입을 우려가 있습니다.

플러그의 날끝 및 부착면에 먼지가 끼여 있을 때는 잘 닦아주십시오.

화재의 원인이 됩니다.

본체를 넘어뜨리지 마십시오.

자동잠금장치가 작동되어도 본채를 기울이거나 넘어뜨리면 급수구와 증기구에서 뜨거운 물이 넘쳐 흘러 화상을 입을 우려가 있습니다.