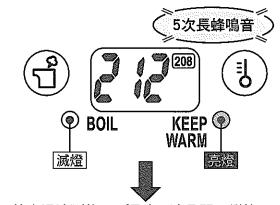

# 關於防止空燒

發生以下的情況時,為了防止過熱而導致故障,防止空燒機能啟動,停止加熱器的通電,同時以亮燈告知(如下圖)。

- 沒有加水就插入插頭時
- 水量低於加水標示下進行燒水時
- 熱水用完未再加水或加水後忘記關閉上蓋
- 在插上電源後立即注入熱水

拔下插頭,等內容器充分冷卻後再加水,然 後插上插頭。

反復多次過熱或空燒會造成氟素塗層變色或脫落。

### 이상과열방지에 대해서

다음과 같은 경우에는 과열에 의한 고장을 방지하기 위해 이상과열방지 기능이 작동하여 히터에 통전을 멈추고 표시와 버저(아래 그림)로 알립니다

- 물을 넣지 않고 플러그를 접속한 경우
- 최저수위 표시 이하의 수량으로 물을 끓인 경우
- 물을 전부 사용한 뒤 그대로 방치해 두거나 급수하기 위해 윗 뚜껑을 열어 둔 채로 있는 경우
- 플러그 접속후 바로 끓는 물을 넣었을때

플러그를 빼고 내용기가 충분히 식은 후에 물을 넣고 다시 플러그를 꽂아 주십시오.

이상과열을 반복하면 불소가공이 변하거나 변색하거나 벗겨지는 원인이 됩니다.