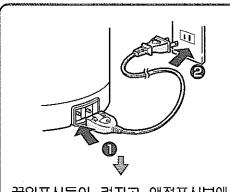

## 1. 윗 뚜껑을 열고 물을 넣습니다.

- 별도의 용기(주전자 등)로 물을 넣으십시오. (수도꼭지에서 직접 넣으시면 흘러넘쳐 쇼트・감전의 우려가 됩니다.)
- 최대 민수표시 이상 물을 넣지 마십시오. (끓는 물이 넘쳐 흘러 위험)
- 본체 및 조작판에 물이 튀지 않도록 주의하십시오. (감전・고장의 원인이 됩니다.)
- ●용기 필터가 부착되어 있는지 확인하십시오.
- \*뜨거운 물을 넣으면 이상과열방지가 작동하는 경우도 있습니다.(P. 46 '이상과열방지'에 대해서 참조)
- 수량에 따라 수위계의 수위관의 스트라이프 라인의 두께가 달라집니다.