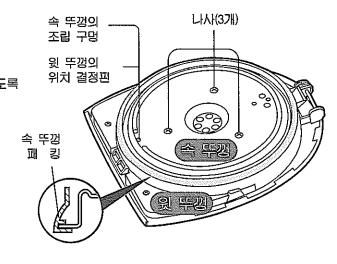

## 속 뚜껑 패킹 교환방법

속 뚜껑 패킹은 소모품 입니다. 1년에 한번씩 확인해 주십시오. 윗 뚜껑의 틈새로부터 증기가 새어 나오면 새로운 속 뚜껑 패킹으로 교환(유상)해 주십시오. 교환할 때는 제품의 모델명을 확인하고 본 제품 판매점이나 당사 (신)한일전기(주) 사후봉사점에서 구입해 주십시오.

### 속 뚜껑 패킹 빼는 밤

- ① 3개의 나사를 느슨하게 풀어줍니다. ※나사는 윗 뚜껑에서 완전히 빼지 마십시오. 만일 빠진 경우에는 나사를 잃어 버리지 않도록
  - 면을 빼면 성수에는 다시를 잃어 머리지 주의하십시오.
- ② 속 뚜껑 패킹을 뺍니다.

### 속 뚜껑 피킹 끼우는 뱀

- ① 속 뚜껑 주변에 속 뚜껑 패킹을 그림과 같이 확실하게 끼웁니다.
- ② 나사를 확실하게 조입니다. ※속 뚜껑을 뺀 경우는 반드시 속

※속 뚜껑을 뺀 경우는 반드시 속 뚜껑을 잇는 구멍을 윗 뚜껑의 핀에 끼우고 올바르게 세트해 주십시오.

| 증상                            | 원인                                                          | 대책                                                            |
|-------------------------------|-------------------------------------------------------------|---------------------------------------------------------------|
|                               | 전원플러그가 빠져있다.                                                | 전원플러그를 끼웁니다.                                                  |
| 물이 끓지<br>않는다.                 | 연결플러그의 끝에 금속<br>조각이나 먼지가 붙어있다.                              | 전원플러그를 뺀 후에 연결플러그의<br>끝을 청소합니다.                               |
|                               | 자동급수 잠금상태로 되어                                               | đ) 버튼을 누른 후에                                                  |
|                               | 있다.                                                         | (告) 버튼을 누릅니다.                                                 |
|                               |                                                             | (P. 45 「3.더운물을 따릅니다」참조)                                       |
|                               | 전원플러그가 빠져있다.                                                | 전원플러그를 끼웁니다.                                                  |
| 물이 나오지<br>않는다.<br>잘 나오지       | 연결 플러그의 끝에 금속<br>조각이 먼지가 붙어있다.                              | 전원플러그를 뺸 후에 연결플러그의<br>끝을 청소합니다.                               |
| 않는다.                          | 내용기·용기필터에<br>물때 등이 끼여있다.                                    | 내용기·용기필터를 청소합니다.<br>(P. 49 「손질방법 참조」)                         |
|                               | 물을 끓인 직후 수분간은<br>물이 잘 나오지 않을 수 있다.                          | 일단 윗 뚜껑을 열고 거품을 제거한<br>후에 윗 뚜껑을 닫습니다.<br>(윗 뚜껑을 열었을 때 증기에 주의) |
| 급수구와 증기구<br>에서 자연히<br>물이 나온다. | 물을「최대만수」표시<br>이상으로 넣었다.                                     | 물을 「최대만수」표시<br>이하로 줄입니다.                                      |
| 내용기에 녹과<br>같은 반점이 있다.         | 물 속의 철분에 의한 것으로<br>내용기의 부식은 아닙니다.                           |                                                               |
| 더운물 안에서<br>물때가 부유하고<br>있다.    | 물의 성분(미넬랄 성분)에<br>의한 것으로 내용기의<br>부식이나 불소피막의 벗겨진<br>것이 아닙니다. | 구연산으로 내용기를 손질합니다.<br>(P. 49 「손질방법」참조)                         |
| 물이 끓는 중에<br>심하게 소리가<br>난다.    | 내용기에 부착된 물때 등의<br>더러움을 그대로 방치해 두면<br>소리가 크게 됩니다.            |                                                               |
|                               |                                                             |                                                               |
|                               |                                                             |                                                               |