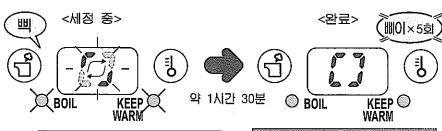

## 구연산 세정방법

\*용기 필터가 더러워져 있는 경우 내용기에서 빼내어 솔로 씻은 후 다시 끼워 주십시오.

- ① 컵에 구연산 30g을 넣고 미지근한 물로 녹입니다.
- ❷ 내용기에 물을 넣어 ❸의 구연산을 넣습니다.
- ③ 플러그를 접속하여 끓인 후 3초 이상 누릅니다.

- \*물은 최대만수표시 이상 넣지 마십시오. (넘쳐 흐를 우려)
- ※구연산 세정 중의 물은 마시지 마십시오.

### 표시등과 액정이 동시에 깜박함

주연산의 냄새를 없애기 위해 물만을 끓이고

(내용기와 급수구 내부를 세정하기 위함.)

뜨거운 물을 컵 1잔 분량 정도 빼낸 후 남은 물을 버립니다.

### 도중에 구연산 세정을 취소하려면

플러그를 5초 이상 빼어 둡니다.

가까운 판매점에서 물때합성클리너를 구입할 수 없는 경우에는, 조지루시 서비스 센터로 연락 해 주십시오. 프리다이얼로 1-800-733-6270입니다. ADC-05(물때합성클리너, 1oz)

내저가 올리고 표시동과 맥정이

흥기 필터