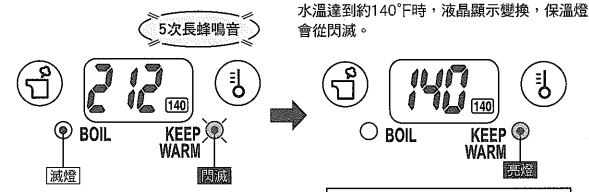

# 208°F保溫

咖啡、紅茶、杯麵(速食麵)的適宜溫度 為208°F。

燒水結束後,沸騰燈滅燈,保溫燈會在 蜂鳴音後亮燈。

熱水溫達到約208°F時,液晶顯示變換。

\* 為了防止持續沸騰,根據氣壓條件,保溫溫度可能保持 在205-207°F。

# 140°F保溫

泡牛奶的適宜溫度溫度為140°F。

燒水結束後,沸騰燈滅燈,保溫燈會在蜂鳴音後閃滅。

(如果您是在140°F的保溫模式下進行設定,2秒後會開始閃滅。)

| 沸騰    | 沸騰後熱水溫度降至140°F所需時間 |                                     |  |
|-------|--------------------|-------------------------------------|--|
| 2.2 L | 見格時                | 約4小時                                |  |
| 1 L 判 | 格時                 | 約2小時30分鐘                            |  |
|       |                    | (-(-+-0 <b>=</b> -+-) <b>=</b> -+-) |  |

(在68°F室溫時)

- \* 因水量、室溫等不同,時間有可能會變化。
- \* 若想快點降溫,請減少水量。
- \* 在熱水降溫途中添加水時,有可能會造成不沸騰。

• 在140°F的保溫中不慎拔下插頭,再將 插頭插入時,有可能會回復到195°F的 保溫,並自動開始再沸騰。想取消再沸 騰,請按如下方法進行。

) 鍵將保溫溫度設定到"140"。

\* 但當添加水等時,以及水溫過低時,就無法取消。

- \* 為了去除氯味,將水沸騰一 次後再使用。在燒水中若中 斷沸騰時,有可能會無法去 除氯味。
- \* 按 "再沸騰"鍵,進行再沸騰時,請不要反復進行再沸騰的取消,會導致故障。