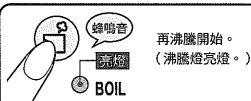

# 再沸騰

用於重新沸騰保溫中的熱水。

安"再沸騰"鍵。

再沸騰結束→ 保溫

( 沸騰燈滅燈,保溫燈在發出蜂鳴音後亮燈。 )

• 完成再沸騰的所需時間

| 208°F保温時 | 195°F保溫時 |
|----------|----------|
| 約2分鐘     | 約4分鐘     |

(室溫68°F、滿水時)

- \* 再沸騰時,不會啟動蒸氣減量。
- \* 實行再沸騰時,請確認水量在加水標示線以 上,再按"再沸騰"鍵。
- \* 保溫燈亮燈之前請不要注水。有時會出水不 輯。