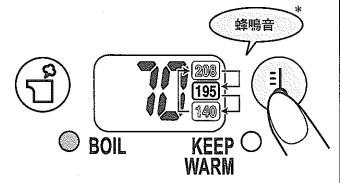

# 取消蜂鳴音設置

沸騰結束時會發出蜂鳴音。出廠設定是鳴叫5次。 如果您想取消該設定,請按以下步驟進行。

在燒水或保溫模式下按 (a) 鍵超過3秒。蜂鳴音和設定即被取消。

- \* 取消蜂鳴音後,每個鍵操作的蜂鳴音仍然會響。 (長音或短音。)
- \* 如果拔下插頭較長一段時間後,會回到出廠設定。

### 끓임 완료 버저알림소리 취소하는 방법

이 제품에는 끓임 완료시에 버저음으로 알려주는 기능이 있습니다. 초기는 버저음(뻬이×5회)이 울리게 설정되어 있으나 다음 조작으로 버저음을 취소할 수 있습니다.

물 끓이는 중 또는 보온 중에 (1) 버튼을 3초이상 누르면 버저음이 울리고(우측 그림)전환됩니다.

- 버저 알림을 취소설정해도 버튼음은 울립니다.('뻬, 또는 '뻬이」)
- ※ 플러그를 빼면 잠시 후에 버저알림음이 울리고 설정으로 돌아갑니다.