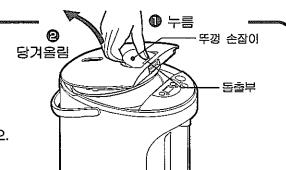

### -윗 뚜껑을 여는 방법

뚜껑 손잡이를 눌러, 당겨올리고 윗 뚜껑을 엽니다.

# - 윗 뚜껑을 빼는 방법·

윗 뚜껑을 약 45° 정도 열고 윗 뚜껑의 고정버튼을 누른 상태에서 윗 뚜껑을 비스듬히 위로 잡아 당겨 뺍니다.

● 윗 뚜껑을 열고 닫을때 "달각달각" 하는 소리가 나지만 고장이 아닙니다. (P. 51 「고장 원인과 대책」참조)