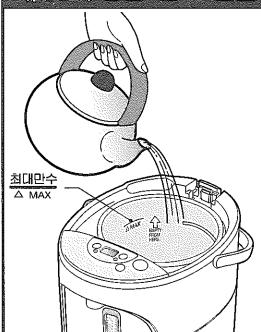

■ 물에 담그거나 물을 끼얹지 마십시오.

싱크대 등 물을 사용하는 장소에 눌지 마십시오.

감전 또는 쇼트의 원인이 됩니다.

「최대 만수」(MAX)표시이상 물을 넣지 마십시오.

ΔΜΑΧ

물이 넘쳐흘러 화상을 입을 우려가 있습니다

■ 본체를 껴안거나, 기울이거나, 흔들거나, 본체 뚜껑을 잡고 이동 또는 배수를 삼가하십시오.

자동작금장치가 작동되어도 본체를 기울이거나, 넘어뜨리면 급수구와 증기구에서 뜨거운 물이 흘러 넘쳐 화상을 입을 우려가 있습니다.

## 1. 윗 뚜껑을 열고 물을 넣습니다.

- 별도의 용기(주전자 등)로 물을 넣으십시오. (수도꼭지에서 직접 넣으시면 흘러넘쳐 쇼트・감전의 우려가 됩니다.)
- 최대 민수표시 이상 물을 넣지 마십시오. (끓는 물이 넘쳐 흘러 위험)
- 본체 및 조작판에 물이 튀지 않도록 주의하십시오. (감전・고장의 원인이 됩니다.)
- ●용기 필터가 부착되어 있는지 확인하십시오.
- \*뜨거운 물을 넣으면 이상과열방지가 작동하는 경우도 있습니다.(P. 46 '이상과열방지'에 대해서 참조)
- 수량에 따라 수위계의 수위관의 스트라이프 라인의 두께가 달라집니다.