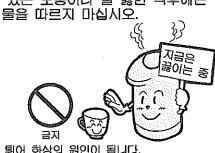

전원코드가 파손되어 화재・감전의 원인이 됩니다.

젖은 손으로 플러그를 잡고 빼거나 꽃지 마십시오.

감전되거나 다칠 수 있습니다.

전기부품의 결로로 인하여 감전 • 고장의 원인이 됩니다.

■ 물 끓이고 있는 도중이나 물 끓인 직후에는 내용기의 물을 따르지 마십시오.

뜨꺼운 물이 튀어 화상의 원인이 됩니다.

주

■ 사용할 때 이외에는 전원플러그를 콘센트에서 빼 주십시오.