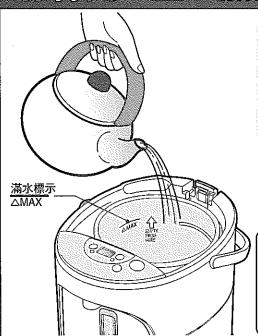

# 1. 打開上蓋,加入水

- 不要從水龍頭直接加水,使用別的容器加水。
- (一旦溢水會造成短路或觸電。)
- 加水時,勿超過滿水標示。
- (一旦熱水溢出會造成危險。)
- 注意本體和操作面板上不要淋澆到水。
- (否則會造成觸電或故障。)
- 確認容器網是否安裝妥當。
- \*加入熱水時,防止空燒功能有時會自動啟動。 (參閱P.28"關於防止空燒"。)
- 根據水量的多少,水位管的條紋粗度會產生變化。

否則,有可能造成短路、 觸電。

■ 裝水不得超過滿水標示。

否則,熱水溢出會造成燙傷。

■ 移動或倒水時,請勿抱著本體或使其傾斜、晃動或手持上蓋。

自動鎖定時也不得傾斜、翻倒本體。否則,熱水會從注水口或蒸氣口 流出而造成燙傷。

■ 請勿在蒸氣口上覆蓋抹布等。

否則,熱水溢出會造成的邊傷。

■ 不得讓兒童單獨使用,不得在幼兒 摸得到的地方使用。