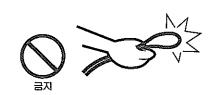

전원코드와 플러그가 손상되거나, 콘센트부가 느슨하여 흔들거릴 때는 사용하지 마십시오.

감전 • 쇼트 • 발화의 원인이 됩니다.

연결플러그를 입에 넣지 마십시오. 특히 유아가 잘못해서 입에 넣지 않도록 주의해 주십시오.

감전이나 부상의 원인이 됩니다.

■ 윗 뚜껑을 세게 닫지 마십시오

뜨거운 물이 넘쳐흘러 화상을 입을 우려가 있습니다.

■ 교류 120V이외에서는 사용하지 마십시오.

# 圣皇人诗

증기구에 손을 대지 마십시오. 특히 유아가 만지지 않도록 주의해 주십시오.

화상을 입을 우려가 있습니다. ■ 전원코드나 플러그가 손상되어 교환하실 때는 반드시 본 제품 판매점이나 당사 (신)한일전기

사후봉사점에서 정격품을 구입하셔서

화상 • 고장의 원인이 됩니다.

사용하십시오.

■ 전원플러그는 콘센트의 깊숙이까지 확실히 꽂으십시오.

감전 • 쇼트의 원인이 됩니다.