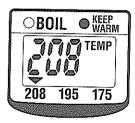

### 208 보온으로 설정

208°F는 커피, 홍차, 컬라면에 적합한 온도입니다

물끓이기가 끝나면 보온 표시등이 점등

포트 안의 물온도가 208°F이 되면 온도 표시가 바뀝니다.

●계속해서 끓는 것을 방지하기 위해, 기압등의 조건에 따라서는 205~207°F로 보온하는 경우도 있습니다.

①按"保溫設定/定時"鍵,設定為「175」

熱水溫度約208°F時,溫度表示變換。

●爲了防止持續沸騰,根據氣壓等的條件 保溫溫度有時可能保持在205~207°F。