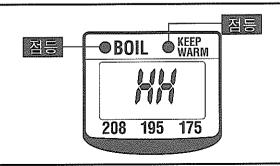

# 燒開水(減少蒸氣功能)→ 保溫

插入插頭,自動開始燒水 (減少蒸氣功能)

燒水結束→進入保溫 (沸騰燈滅燈,保溫燈亮燈)

#### (減少蒸氣功能)

快到沸騰時降低加熱器的功率,減低蒸氣 量、避免使壁面及傢具受到影響。

- ※熱水量過少時和再沸騰時,減少蒸氣功能可能 會無效。
- ●沸騰燈亮燈時不要打開上蓋。
- ●在沸騰中不要注入熱水。
- ●不要將抹布覆蓋在蒸氣口上。
- ●小心從蒸氣口冒出的蒸氣。

(有燙傷的危險)

## 보온설정 전환

물을 끓이는 중에 보온설정/타이머 버튼을 눌러 설정 온도를 선택합니다.

버튼을 누를 때마다 액정표시부의 「▼」 마크가 이동하여 설정이 바뀝니다.

- ※초기설정은 195 보온입니다.
- ※보온 온도의 설정은 보온 중에도 할 수 있습니다. (이 경우, 포트 안의 물온도에 따라 재가열을 하는 경우도 있습니다.)
- ※보온 중에 플러그가 빠진 경우, 초기설정 195 보 온으로 되돌아가기도 하므로, 이러한 경우에는 208, 175 보온으로 다시 설정해 주십시오.