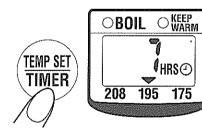

## 定時

在設定定時後,加熱器會暫停通電, 7小時後才煮沸熱水以供使用。

液晶顯示屏顯示設定時間

(圖爲設定195°F後的狀態)

定時器自動啓動 液晶顯示螢幕顯示剩餘時間

約7小時後完成燒水 沸騰燈滅燈,保溫燈亮燈

- ※不能推行「175」的保溫設定。
- ※一旦拔掉插頭,定時將被解除,請重新設定。
- ※取消定時時,請按數次"保溫設定/定時"鍵, 或者按一次"再沸騰"鍵。

◎但當添加水等時,以及水溫過低時,則無法取消。 ※為了去除氯味,將水沸騰一次後再使用。在燒水中若中斷沸騰時,有可能會無法去除氯味。 ※按"再沸騰"鍵,進行再沸騰時,請不要反復進行再沸騰的取消,會導致故障。

### E-0 0-

타이머를 세트하면, 일단 히터로의 통전을 멈추고 7시간후에 막 끓여진 물을 사용할 수 있습니다.

보온설정/타이머 버튼을 누르고 절약타이머(「208・7시간」 또는 「195・7시간」)을 세트합니다.

액정표시부에 설정시간을 표시

(그림은 195로 세트한 상태입니다.)

절약타이머가 자동적으로 스타트 액정표시부에 남은 시간을 표시

약 7시간 후에는 물끓이기 완료 가열 표시등이 꺼지고 보온 표시등이 점등