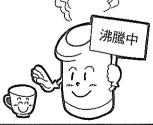

# 燒開水(減少蒸氣功能)→ 保溫

插入插頭,自動開始燒水 (減少蒸氣功能)

燒水結束→進入保溫 (沸騰燈滅燈,保溫燈亮燈)

#### (減少蒸氣功能)

快到沸騰時降低加熱器的功率,減低蒸氣 量、避免使壁面及傢具受到影響。

- ※熱水量過少時和再沸騰時,減少蒸氣功能可能 會無效。
- ●沸騰燈亮燈時不要打開上蓋。
- ●在沸騰中不要注入熱水。
- ●不要將抹布覆蓋在蒸氣口上。
- ●小心從蒸氣口冒出的蒸氣。

(有燙傷的危險)