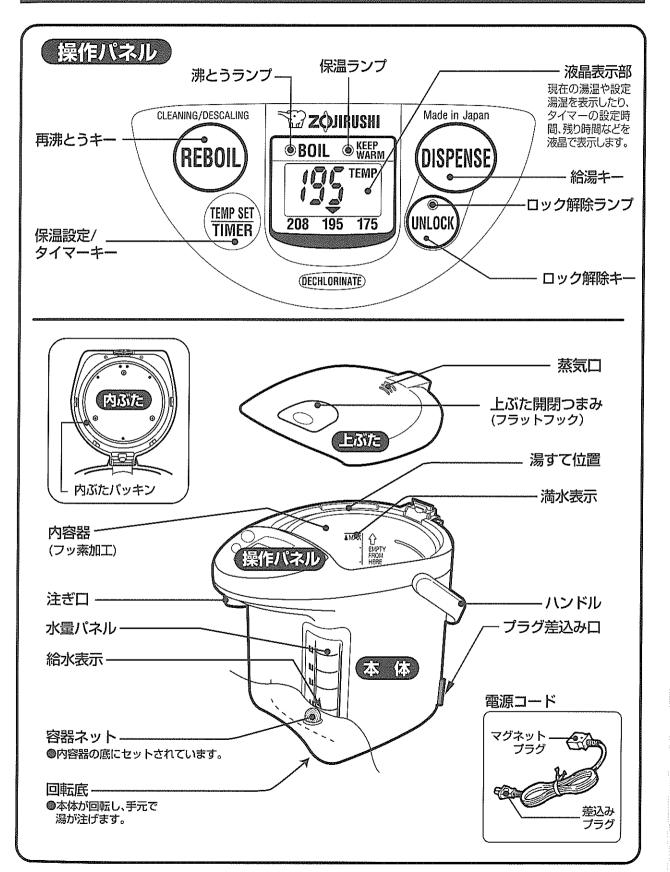

# 各部分的名稱

# 1 打開上蓋,加入水

### 上籌的打開法

按"上蓋開閉鈕"的凹處,掀開上蓋。

#### 上蕃的拆卸法

打開上蓋約45度,按著"上蓋裝卸扭", 傾斜拉出上蓋。

將上蓋從斜上方往裝卸鈕根部裝進即可。

- ●不要從水龍頭直接加水,使用別的 容器加水。
- (一旦溢水會造成短路和觸電)
- ●加水時,勿超過滿水標示。 (一日熱水溢出會造成危險)
- ●注意本體和操作板上不要淋澆到水。 (否則會造成觸電或故障)
- ●確認容器網是否安裝妥當。
- ※加入熱水時,防止空燒功能有時會 自動啓動。
  - (參閱P28"關於防止空燒")

■根據水量的多少,水位管的條紋粗度 會產生變化。

# 3 淮水

按"鎖定解除"鍵

按"給水"鍵,注水。

■注水時,注意不要轉動本體。 (有燙傷的危險)

- ■轉動本體時,注意不要捲繞電源 線。(有翻倒的危險)
- ■關閉上蓋時,不要用力過猛。 (一旦熱水噴出有燙傷的危險)
- ■內容器沒水時,不要解除鎖定, 按給水鍵。(會造成故障)
- ※鎖定解除燈滅燈時,無法注出熱 水。
- ※第一杯熱水有可能會不太熱。
- ※剛沸騰後,熱水注出可能會有些 不暢。
- ※沸騰中以及保溫時本體變熱,請 注意。

何謂自動給水鎖定

即使無意觸碰"給水"键,也不會注出熱水的安全功能。

# 4 倒掉剩餘熱水時

- (1)拔下插頭,卸下上蓋。
- (2)如下圖所示,用兩手拿著本體。 (請拿牢、注意不要失手)
- (3) 從內容器倒水的位置,將剩餘熱水倒淨。

- ●務必卸下上蓋後、再倒淨剩餘熱水。 (一旦上蓋脱落會導致燙傷)
- ●不要用濕手,插拔電源插頭或磁性插頭。 (否則會遵致短路或觸雷)
- ●注意不要讓熱水淋到操作板、鉸鏈部、把手 以及電源插口等處。 (否則會造成燙傷或故障)
- ●小心不要讓注水口的熱水滴滴在手上。 (會造成燙傷)
- ●每天倒掉一次剩餘熱水。(否則會造成水垢附著) ※請勿弄丢容器網。

### 內容器

出現紅色銹狀斑點、乳白色、黑色等的變色、以及薄膜狀浮游物,這是因水質成分(礦物質)造成, 並非內容器本身的變色和腐蝕所引起。

雖然不影響衛生,但還是請定期進行清洗保養。

※因水質和燒水次數不同,所產生的污垢程度也不同。

### 容器網

1-800-733-6270

從內容器中取出,用刷子清洗。

多次刷洗仍無法去除污垢時,請更換容器網。 更換時,請確認好產品的型號後,到經銷店購買。

在內容器中的底部 往上拉拔就能取出。 ※安裝時用力按押 確實嵌入底部。

※務必按裝好容器網後才可使用。 (否則一旦異物進入電動馬達內,造成熱水不能注出。)