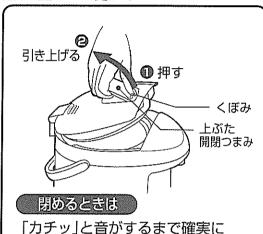

器に転用しない



■本体を持ち運ぶときは、上ぶた開閉 つまみに触れない / ( / )

上ぶたが開いてけがや やけどをすることが あります。



■出湯中に本体を回さない

湯が飛び散りやけどの恐れがあります。





# お願い

- ■空だきはしない 火災·故障の原因になります。
- ■落とす、ぶつけるなどの衝撃を与えない 故障・破損の原因になります。
- ■キッチン用収納棚などの上で湯わかし をする場合、蒸気が天井部分にあたらな いように注意する

変色や変形の原因になります。

- ■パネル部には湯がかからないように 注意する
  故障の原因になります。
- ■水以外のもの(氷・スープ・牛乳・レトルト 食品・お茶など)は入れない

ティーバッグやお茶の葉を入れてわかしたり、インスタント食品を調理したりすると泡立ち、内容物がふき出してやけどをすることがあります。 また水位管がつまったり内容器のこげつきや腐食、フッ素被膜がはがれる原因になります。

### ■本体を引きずって移動しない

机などに傷のつく恐れがあります。

#### ■熱源のそばで使わない

火災・故障の原因になります。

#### ■ラジオなどの近くで使わない

ラジオ、テレビ、無線機、インターホンなど への影響のないところまで離して使ってく ださい。 雑音が入る恐れがあります。



# 各部のなまえ



# 正しい使い方

初めてお使いになるときや、長期間お使いにならなかった場合は、一度湯をわかし、ロックを解除して給湯キーを押して湯を吐出した後、ご使用ください。 また、使い初めはプラスチックなどのにおいがすることがありますが、ご使用とともに少なくなります。

# 1上ぶたを開け、水を入れる

#### 上ぶたの開け方

「上ぶた開閉つまみ」のくぼみを押して引き 上げ、上ぶたを開ける



### 上ぶたの取りはずし方

押し込む。

(取りつけるときは)

上ぶたを約45度開け「上ぶた着脱ボタン」 を押した状態で、上ぶたを斜め上に引く



斜め上から奥まで元どおり押し込む



●水は水道の蛇口から直接入れず、別の容器で入れる。

(あふれるとショート・感電の恐れ)

- ●満水表示以上、水を入れない。 (湯がふきだし、危険)
- ●本体および操作パネルに水がかからないように注意する。(感電・故障の原因)
- ●容器ネットがセットされているか確認する。
- ※熱湯を入れると空だき防止がはた らくことがあります。

(P.63 「空だき防止について |参照)

■水量により水量パネルの水位管のストライプラインの太さがかわります。



# 2 湯をわかす(蒸気セーブ) → 保温(195保温)

プラグを接続すると、自動的に 湯わかし開始 (蒸気セーブ)





208 195 175

湯わかしが完了→保温 (沸とうランプが消灯、保温ランプが点灯)



#### 蒸気セーブ

沸とう直前にヒーターのパワーを下げ、 壁や家具への影響が気になる蒸気の量を セーブします。

- ※湯の量が少ない場合や再沸とう時は蒸気セーブにならないことがあります。
- ●沸とうランプ点灯中は上ぶたを開けない。
- ●沸とう中は湯を注がない。
- ●蒸気口にふきんをかけない。
- ●蒸気口から出る蒸気に注意。

(やけどの恐れ)

#### ■湯わかしが終わるまでの時間

|   | CD-LCC30 | CD-LCC40 | CD-LCC50 |
|---|----------|----------|----------|
| Į | 約27分     | 約35分     | 約45分     |

(室温68°F、水温68°F、満水)

※この時間には沸とう後のカルキ