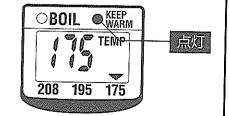

### 設定175°F保溫 熱水溫度約175°F。

燒水結束後,保溫燈閃滅

(在保溫中設定時,設定175°F保溫2秒鐘後,保溫 燈閃滅。)

熱水溫度約175℃時,溫度表示變換, 保溫燈從閃滅切換為亮燈。

### 175 보온으로 설정 포트 안의 물은도를 약 175° F로 합니다.

물끓이기가 끝나면 보온 표시등이 점멸 (보온 중에 설정할 경우, 175 보온 설정의 2초 후에 점멸로 바뀝니다.)

포트 안의 물온도가 약 175°F가 되면 온도표 시가 바뀌면서, 보온 표시등이 점멸에서 점 등으로 바뀝니다.