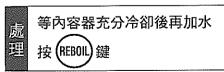

### 檸檬酸清洗方法

※容器網沾附汚垢時,將其從內容器中拆卸下來, 用刷子清洗乾淨後再裝回。

- ① 將檸檬酸30g放入杯中,用溫水溶化開。
- ② 內容器中先加入水,再倒入被溶化的檸檬酸液體。
- ③ 插入插頭,按(REBOIL)鍵3秒鐘以上。

<清洗中> CLEANING/DESCALING

'REBOIL

約小時80分鐘

く清洗結束>

◆汚垢難以去除時,請 反復使用檸檬酸洗淨。