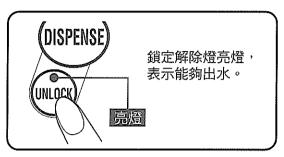

# 3 淮水

按"鎖定解除"鍵

按"給水"鍵,注水。

■注水時,注意不要轉動本體。 (有燙傷的危險)

- ■轉動本體時,注意不要捲繞電源 線。(有翻倒的危險)
- ■關閉上蓋時,不要用力過猛。 (一旦熱水噴出有燙傷的危險)
- ■內容器沒水時,不要解除鎖定, 按給水鍵。(會造成故障)
- ※鎖定解除燈滅燈時,無法注出熱 水。
- ※第一杯熱水有可能會不太熱。
- ※剛沸騰後,熱水注出可能會有些 不暢。
- ※沸騰中以及保溫時本體變熱,請 注意。

何謂自動給水鎖定

即使無意觸碰"給水"键,也不會注出熱水的安全功能。