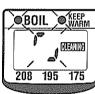

### 檸檬酸清洗方法

※容器網沾附汚垢時,將其從內容器中拆卸下來, 用刷子清洗乾淨後再裝回。

- ① 將檸檬酸30g放入杯中,用溫水溶化開。
- ② 內容器中先加入水,再倒入被溶化的檸檬酸液體。
- ③ 插入插頭,按(REBOIL)鍵3秒鐘以上。

<清洗中> CLEANING/DESCALING

'REBOIL

約小時80分鐘

く清洗結束>

◆汚垢難以去除時,請 反復使用檸檬酸洗淨。

拔掉插頭5秒鐘以上。

◆洗淨時間因水量、室

溫、水溫等而異。

※加入水量不要超過滿水

※不要飲用檸檬酸洗淨中

的熱水。

#### 指示燈和液晶同時閃滅

指示燈和液晶變爲亮燈

中途想取消 檸檬酸洗淨時

- 4) 拔下插頭,倒淨熱水。
- ⑤ 爲去除檸檬酸味,加冷水燒開,經注水口注出一杯熱水後 再將剩餘熱水倒淨。

如在您附近商店沒有銷售ADC-05除鏽清潔劑,請與象印牌服務中心連絡。

ADC-05(除鏽清潔劑 1oz)