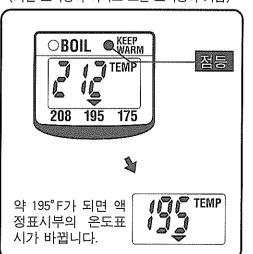

### 208 보온으로 설정

208°F는 커피, 홍차, 컬라면에 적합한 온도입니다

물끓이기가 끝나면 보온 표시등이 점등

포트 안의 물온도가 208°F이 되면 온도 표시가 바뀝니다.

●계속해서 끓는 것을 방지하기 위해, 기압등의 조건에 따라서는 205~207°F로 보온하는 경우도 있습니다.

### 175 보온으로 설정 포트 안의 물은도를 약 175° F로 합니다.

물끓이기가 끝나면 보온 표시등이 점멸 (보온 중에 설정할 경우, 175 보온 설정의 2초 후에 점멸로 바뀝니다.)

포트 안의 물온도가 약 175°F가 되면 온도표 시가 바뀌면서, 보온 표시등이 점멸에서 점 등으로 바뀝니다.