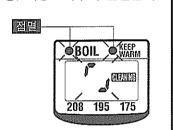

### 檸檬酸清洗方法

※容器網沾附汚垢時,將其從內容器中拆卸下來, 用刷子清洗乾淨後再裝回。

- ① 將檸檬酸30g放入杯中,用溫水溶化開。
- ② 內容器中先加入水,再倒入被溶化的檸檬酸液體。
- ③ 插入插頭,按(REBOIL)鍵3秒鐘以上。

<清洗中> CLEANING/DESCALING

'REBOIL

約小時80分鐘

く清洗結束>

◆汚垢難以去除時,請 反復使用檸檬酸洗淨。

拔掉插頭5秒鐘以上。

◆洗淨時間因水量、室

溫、水溫等而異。

※加入水量不要超過滿水

※不要飲用檸檬酸洗淨中

的熱水。

#### 指示燈和液晶同時閃滅

指示燈和液晶變爲亮燈

中途想取消 檸檬酸洗淨時

- 4) 拔下插頭,倒淨熱水。
- ⑤ 爲去除檸檬酸味,加冷水燒開,經注水口注出一杯熱水後 再將剩餘熱水倒淨。

如在您附近商店沒有銷售ADC-05除鏽清潔劑,請與象印牌服務中心連絡。

ADC-05(除鏽清潔劑 1oz)