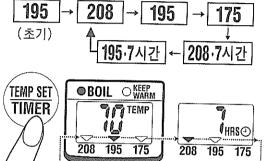

## 定時

在設定定時後,加熱器會暫停通電, 7小時後才煮沸熱水以供使用。

液晶顯示屏顯示設定時間

(圖爲設定195°F後的狀態)

定時器自動啓動 液晶顯示螢幕顯示剩餘時間

約7小時後完成燒水 沸騰燈滅燈,保溫燈亮燈

- ※不能推行「175」的保溫設定。
- ※一旦拔掉插頭,定時將被解除,請重新設定。
- ※取消定時時,請按數次"保溫設定/定時"鍵, 或者按一次"再沸騰"鍵。

◎但當添加水等時,以及水溫過低時,則無法取消。 ※為了去除氯味,將水沸騰一次後再使用。在燒水中若中斷沸騰時,有可能會無法去除氯味。 ※按"再沸騰"鍵,進行再沸騰時,請不要反復進行再沸騰的取消,會導致故障。

### E-0 0-

타이머를 세트하면, 일단 히터로의 통전을 멈추고 7시간후에 막 끓여진 물을 사용할 수 있습니다.

보온설정/타이머 버튼을 누르고 절약타이머(「208・7시간」 또는 「195・7시간」)을 세트합니다.

액정표시부에 설정시간을 표시

(그림은 195로 세트한 상태입니다.)

절약타이머가 자동적으로 스타트 액정표시부에 남은 시간을 표시

약 7시간 후에는 물끓이기 완료 가열 표시등이 꺼지고 보온 표시등이 점등