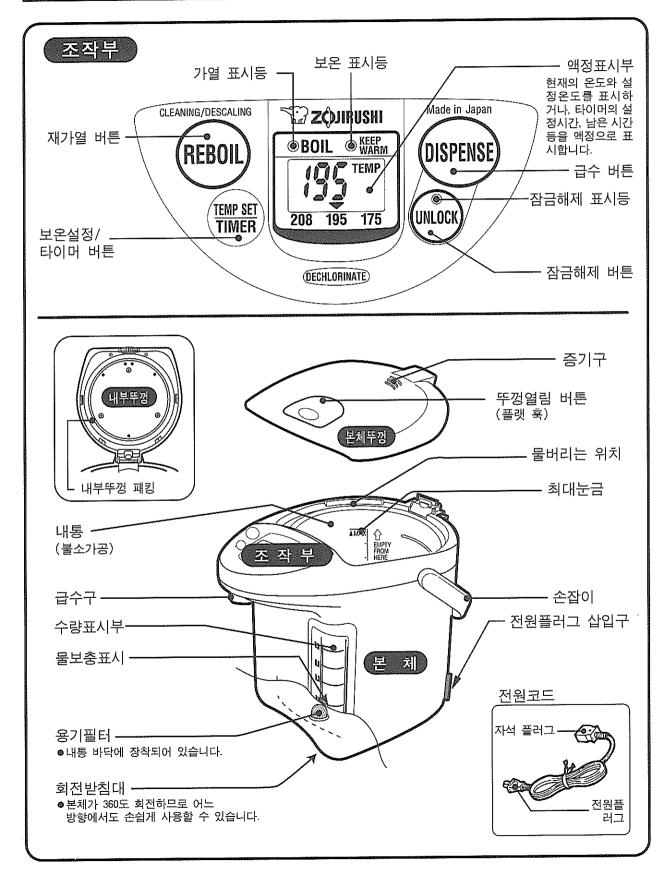

하지 마십시오.

증기 또는 열로 벽이나 가구를 손상시 켜 변색·변형의 원인이 됩니다.

- ■전용 전원코드 이외는 사용하지 마십시오.
- ■전원코드를 다른 기기에 사용하지 마십시오.

고장, 발화할 우려가 있습니다.



■포트의 물을 따르면서 본체를 돌리지 마십시오.

뜨거운 물이 튀어 화상을 입을 우려가 있습니다.



■본체를 들고 운반할 때는 뚜껑열림 버튼 에 손대지 마십시오.

뚜껑이 열려 부상이나 화상을 입 을 우려가 있습니다.

### 부탁말씀

- 圖내통에 물이 없는 상태에서 사용하지 마십시오. 화재 · 고장의 원인이 됩니다.
- ■떨어뜨리거나 부딪치는 등, 충격을 주지 마십시오. 고장 · 파손의 원인이 됩니다.
- ■부엌용 수납장등에 놓고 사용하실 때는, 증기가 천장부에 닿지 않도록 주의해 주십시오. 변색 · 변형의 원인이 됩니다
- ■본체를 끌면서 운반하지 마십시오 테이블등에 흠이 생길 우려가 있습니다.
- ■조작부에는 뜨거운 물이 튀지 않도록 주의해 주십시오. 고장의 원인이 됩니다.

- ■열원 가까이에서 사용하지 마십시오. 화재·고장의 원인이 됩니다.
- ■물 이외의 것(얼음·국·우유·가공식품·차 등) 은 넣지 마십시오.

티백과 차잎을 넣어 끓이거나 인스턴트 식품을 조 리하거나 하면 거품이 일고, 내용물이 넘쳐흐를 수 있습니다. 또한, 수위관이 막히거나 내통이 변색 또는 부식되고, 불소막이 벗겨지는 원인이 됩니다.

■라디오등의 근처에서 사용하지 마십시오. 라디오·TV·무선기·인터폰 등의 영향이 끼치지 않 는 장소에서 사용해 주십시오. 잡음의 원인이 됩니다.



# 각부의 명칭



# 올바른 사용방법

처음 사용할 때나 오랜 기간 사용하지 않다가 다시 사용할 때는 일단 물을 끓인 후, 잠금해제하여 급수 버튼을 눌러 물을 따라버린 후에 사용해 주십시오. 또한, 처음 사용할 때는 플라스틱등의 냄새가 날 수도 있으나, 이는 사용하다보면 점차 없어집니다.

## 1 본체뚜껑을 열고, 물을 넣습니다.

#### 본체뚜껑 여는 법

「뚜껑열림 버튼」의 오목한 부분을 눌러 잡아당겨 엽니다.



#### 본체뚜껑의 분리방법

본체뚜껑을 열어 45도 정도 들어올린 후, 「본체뚜껑탈착 버튼」을 누른 상태에서 그대로 잡아당겨 분리합니다.



밀어넣어 끼웁니다.



- ●물은 수도꼭지에서 직접 넣지 말고, 별도 용기를 사용해 주십시오. (물이 넘치면 쇼트·감전의 우려)
- ●최대눈금 이상 물을 넣지 마십시오. (뜨거운 물이 넘쳐흘러 위험)
- ●본체 및 조작부에 물이 튀지 않도록 주의하십시오.(감전·고장의 원인)
- 걸름망이 장착되어 있는지 확인해 주십시오.
- ※ 뜨거운 물을 넣으면 이상과열방지가 작동될 수 있습니다.(P.45 「이상과열방지」 참조)
- ■수량에 따라 수량표시부의 수위관에 나타나는 사선의 굵기가 다릅니다.



# 올바른 사용방법 계속

### 2 물을 끓입니다.(증기억제) → 보온(195 보온)

전원플러그를 접속하면 자동적으로 물을 끓이기 시작합니다. (증기억제)





물끓이기 완료→보온· (가열 표시등이 꺼지고 보온 표시등이 켜짐)



#### 증기억제

물이 끓기 직전에 히터 파워를 제어하여, 벽과 가구에 손상을 주는 증기의 양을 적 게 합니다.

- \*\*물의 양이