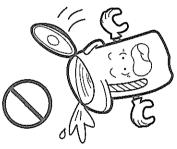

### ▲警告

■裝水不得超過滿水刻度。

否則,熱水溢出, 會導致燙傷。

■不得用力關閉上蓋。

否則,熱水溢出,會導致燙傷。

■不得翻倒本體。

否則,盡管瓶口自動鎖住,也可能從注水口或 蒸汽口流出熱水,會導致燙傷。

■移動或倒水時,不得抱本體或使其傾斜、 晃動或手持上蓋。

自動鎖住瓶口也不得傾斜、翻倒本體。否則, 熱水流出,會導致燙傷。

■不得用抹布等物覆蓋蒸氣口。

否則,熱水溢出,會導致燙傷。

■電源插頭及其安裝面有灰塵附著時,應 仔細擦拭。

否則,會導致火災。

※所購商品與使用説明書上的插圖可能有不符之處。