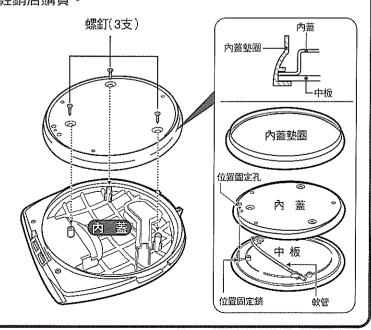

### 內蓋墊圈的更換方法

內蓋墊圈是消耗品,請大約在一年更換一次。

如果從上蓋縫隙之間冒出蒸氣的話,請更換新的墊圈(收費)。 更換時,請確認好產品的型號後,到經銷店購買。

#### 內蓋墊圈的拆卸方法

- ① 鬆開3支螺釘
- ※一旦取下螺釘則請勿遺失。
- ② 拆卸下被裝置在內蓋與中板的內蓋 塾圏。
- ※請不要用手觸碰中板的軟管。

#### 內蓋墊圈的安裝方法

- ① 將內蓋與中板對准、正確安裝 ※請將中板位置固定銷插入內蓋位置 的固定孔。
- ② 按圖所示將內蓋墊圈牢固嵌入
- ③ 對準上蓋裝入,確實鎖緊螺釘

◎在送修之前請確認以下的項目。當出現下記以外的現象時, 請記下產品型號與經銷店或與本公司客戶服務部聯繫。

| 現象                 |                                                                                                                                                                                                                                                                                                                                                                                                                                                                                                                                                                                                                                                                                                                                                                                                                                                                                                                                                                                                                                                                                                                                                                                                                                                                                                                                                                                                                                                                                                                                                                                                                                                                                                                                                                                                                                                                                                                                                                                                                                                                                                                               | 原  因                                    | 處置                                       |
|--------------------|-------------------------------------------------------------------------------------------------------------------------------------------------------------------------------------------------------------------------------------------------------------------------------------------------------------------------------------------------------------------------------------------------------------------------------------------------------------------------------------------------------------------------------------------------------------------------------------------------------------------------------------------------------------------------------------------------------------------------------------------------------------------------------------------------------------------------------------------------------------------------------------------------------------------------------------------------------------------------------------------------------------------------------------------------------------------------------------------------------------------------------------------------------------------------------------------------------------------------------------------------------------------------------------------------------------------------------------------------------------------------------------------------------------------------------------------------------------------------------------------------------------------------------------------------------------------------------------------------------------------------------------------------------------------------------------------------------------------------------------------------------------------------------------------------------------------------------------------------------------------------------------------------------------------------------------------------------------------------------------------------------------------------------------------------------------------------------------------------------------------------------|-----------------------------------------|------------------------------------------|
|                    |                                                                                                                                                                                                                                                                                                                                                                                                                                                                                                                                                                                                                                                                                                                                                                                                                                                                                                                                                                                                                                                                                                                                                                                                                                                                                                                                                                                                                                                                                                                                                                                                                                                                                                                                                                                                                                                                                                                                                                                                                                                                                                                               | 電源插頭脱落。                                 | 插好電源插頭。                                  |
| 水不沸騰               |                                                                                                                                                                                                                                                                                                                                                                                                                                                                                                                                                                                                                                                                                                                                                                                                                                                                                                                                                                                                                                                                                                                                                                                                                                                                                                                                                                                                                                                                                                                                                                                                                                                                                                                                                                                                                                                                                                                                                                                                                                                                                                                               | 磁性插頭前端附著了<br>金屬片或灰塵。                    | 拔下插頭,清掃、擦淨磁性插頭的<br>前端部分。                 |
|                    |                                                                                                                                                                                                                                                                                                                                                                                                                                                                                                                                                                                                                                                                                                                                                                                                                                                                                                                                                                                                                                                                                                                                                                                                                                                                                                                                                                                                                                                                                                                                                                                                                                                                                                                                                                                                                                                                                                                                                                                                                                                                                                                               | 處於自動給水鎖定狀態。                             | 按"鎖定解除"鍵後,再按"給水"<br>鍵。(參閱P27"3.注水")      |
|                    |                                                                                                                                                                                                                                                                                                                                                                                                                                                                                                                                                                                                                                                                                                                                                                                                                                                                                                                                                                                                                                                                                                                                                                                                                                                                                                                                                                                                                                                                                                                                                                                                                                                                                                                                                                                                                                                                                                                                                                                                                                                                                                                               | 插頭脱落。                                   | 插入插頭。                                    |
| 熱水不出•<br>出水不暢      |                                                                                                                                                                                                                                                                                                                                                                                                                                                                                                                                                                                                                                                                                                                                                                                                                                                                                                                                                                                                                                                                                                                                                                                                                                                                                                                                                                                                                                                                                                                                                                                                                                                                                                                                                                                                                                                                                                                                                                                                                                                                                                                               | 磁性插頭前端附著了<br>金屬片或灰塵。                    | 拔下插頭,清掃磁性插頭的前端<br>部分。                    |
|                    | HENCHANNEN OF THE PROPERTY OF | 內容器・容器網附著水垢。                            | 清洗內容器和容器網。<br>(參閱P31"保養")                |
|                    |                                                                                                                                                                                                                                                                                                                                                                                                                                                                                                                                                                                                                                                                                                                                                                                                                                                                                                                                                                                                                                                                                                                                                                                                                                                                                                                                                                                                                                                                                                                                                                                                                                                                                                                                                                                                                                                                                                                                                                                                                                                                                                                               | 剛沸騰後數分鐘內,有時<br>注水會不順暢。                  | 打開一次上蓋,排出氣泡,然後<br>蓋好上蓋。<br>(打開上蓋時,請小心蒸氣) |
| 熱水從注水口或<br>蒸氣口自動流出 |                                                                                                                                                                                                                                                                                                                                                                                                                                                                                                                                                                                                                                                                                                                                                                                                                                                                                                                                                                                                                                                                                                                                                                                                                                                                                                                                                                                                                                                                                                                                                                                                                                                                                                                                                                                                                                                                                                                                                                                                                                                                                                                               | 加水超過"滿水標示刻度"<br>以上。                     | 水量保持在"滿水標示刻度"以下。                         |
| 內容器有銹狀<br>斑點       |                                                                                                                                                                                                                                                                                                                                                                                                                                                                                                                                                                                                                                                                                                                                                                                                                                                                                                                                                                                                                                                                                                                                                                                                                                                                                                                                                                                                                                                                                                                                                                                                                                                                                                                                                                                                                                                                                                                                                                                                                                                                                                                               | 這是水中的鐵質成分所致,<br>並非內容器的腐蝕。               |                                          |
| 水中有薄膜狀的<br>浮游物     |                                                                                                                                                                                                                                                                                                                                                                                                                                                                                                                                                                                                                                                                                                                                                                                                                                                                                                                                                                                                                                                                                                                                                                                                                                                                                                                                                                                                                                                                                                                                                                                                                                                                                                                                                                                                                                                                                                                                                                                                                                                                                                                               | 這是水中的成分(礦物質)所<br>致,並非內容器的腐蝕或是<br>氟層膜脱落。 | 用檸檬酸洗淨內容器。<br>(參閱P31"保養")                |
| 燒水時聲音過大            |                                                                                                                                                                                                                                                                                                                                                                                                                                                                                                                                                                                                                                                                                                                                                                                                                                                                                                                                                                                                                                                                                                                                                                                                                                                                                                                                                                                                                                                                                                                                                                                                                                                                                                                                                                                                                                                                                                                                                                                                                                                                                                                               | 內容器沾附水垢等汚垢而<br>放置不理時,煮沸時聲音<br>會變大。      |                                          |