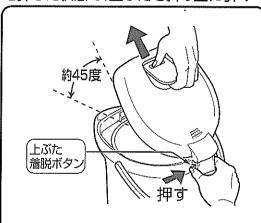

#### 上蕃的拆卸法

打開上蓋約45度,按著"上蓋裝卸扭", 傾斜拉出上蓋。

將上蓋從斜上方往裝卸鈕根部裝進即可。

- ●不要從水龍頭直接加水,使用別的 容器加水。
- (一旦溢水會造成短路和觸電)
- ●加水時,勿超過滿水標示。 (一日熱水溢出會造成危險)
- ●注意本體和操作板上不要淋澆到水。 (否則會造成觸電或故障)
- ●確認容器網是否安裝妥當。
- ※加入熱水時,防止空燒功能有時會 自動啓動。
  - (參閱P28"關於防止空燒")

#### 본체뚜껑의 분리방법

본체뚜껑을 열어 45도 정도 들어올린 후, 「본체뚜껑탈착 버튼」을 누른 상태에서 그대로 잡아당겨 분리합니다.

밀어넣어 끼웁니다.

- ●물은 수도꼭지에서 직접 넣지 말고, 별도 용기를 사용해 주십시오. (물이 넘치면 쇼트·감전의 우려)
- ●최대눈금 이상 물을 넣지 마십시오. (뜨거운 물이 넘쳐흘러 위험)
- ●본체 및 조작부에 물이 튀지 않도록 주의하십시오.(감전·고장의 원인)
- 걸름망이 장착되어 있는지 확인해 주십시오.
- ※ 뜨거운 물을 넣으면 이상과열방지가 작동될 수 있습니다.(P.45 「이상과열방지」 참조)
- ■수량에 따라 수량표시부의 수위관에 나타나는 사선의 굵기가 다릅니다.