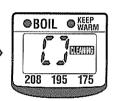

#### 구연산 세정 방법

\* 걸름망이 더러워진 경우, 내통에서 탈착하여 솔로 씻은 후 다시 장착해 주십시오.

- ① 컵에 구연산 30g을 넣고 미지근한 물로 녹입니다.
- ② 내통에 물을 넣어 ①의 구연산을 녹인 미지근한 물을 넣습니다.
- ③ 플러그를 접속하여, 재가열 버튼을 3초 이상 누릅니다.

<세정중>

<종료>

CLEANING/DESCALING

※구연산 세정 중의 물은 마시지 마십시오.

※물은 최대눈금 이상 넣지 마십시오.

(넘쳐흐를 위험)

- ♦세정시간은 제품의 수량 실온 · 수온 등에 따라 다 소 차이가 있습니다.
- ♦ 더러움이 잘 지워지지 않는 경우에는 반복해서 구연산 세정을 실시해 주십시오.

#### 표시등과 액정이 동시에 전멸

표시등과 액정이 점등으로 절환

토종에 구연산 세절을 취소하려며

플러그를 5초 이상 뺀다.

- ④ 플러그를 빼고 포트 안의 물을 버립니다.
- ⑤ 구연산의 냄새를 없애기 위해 물만을 끓여, 물을 1컵 정도 급 수구로 따른 다음, 남은 물은 버립니다.
- ◈가까운 판매점에서 물때활성클리너를 구입할 수 없는 경우에는, 조지루시 서비스 센터로 연락 해 주십시오. 프리다이얼로 1-800-733-6270입니다 ADC-05(물때활성클리너, 1oz)