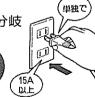

### ⚠ 경 고

■개조하지 마십시오. 또한 전문수리기사 이외는 분해하거나 수리하지 마십시오.

화재·감전·부상의 원인이 됩니다. 수리는 구입하신 판매점에 상

담해 주십시오.

■정격 15A 이상의 콘센트를 단독으로 사용해 주십시오.

다른 기구와 병용하면 분기 콘센트부가 이 상발열을 일으켜 발화하는 경우가 있습니다.

- ■물에 담그거나, 물을 끼얹지 마십시오.
- ■개수대등 물에 젖은 장소에 놓지 마십시오.