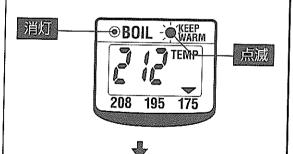

### 設定175°F保溫 熱水溫度約175°F。

燒水結束後,保溫燈閃滅

(在保溫中設定時,設定175°F保溫2秒鐘後,保溫 燈閃滅。)

熱水溫度約175℃時,溫度表示變換, 保溫燈從閃滅切換為亮燈。

### 175 보온으로 설정 포트 안의 물은도를 약 175° F로 합니다.

물끓이기가 끝나면 보온 표시등이 점멸 (보온 중에 설정할 경우, 175 보온 설정의 2초 후에 점멸로 바뀝니다.)

포트 안의 물온도가 약 175°F가 되면 온도표 시가 바뀌면서, 보온 표시등이 점멸에서 점 등으로 바뀝니다.