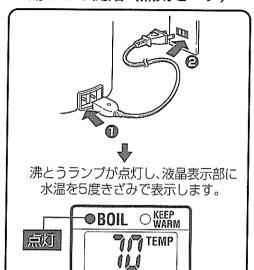

# 燒開水(減少蒸氣功能)→ 保溫

插入插頭,自動開始燒水 (減少蒸氣功能)

燒水結束→進入保溫 (沸騰燈滅燈,保溫燈亮燈)

#### (減少蒸氣功能)

快到沸騰時降低加熱器的功率,減低蒸氣 量、避免使壁面及傢具受到影響。

- ※熱水量過少時和再沸騰時,減少蒸氣功能可能 會無效。
- ●沸騰燈亮燈時不要打開上蓋。
- ●在沸騰中不要注入熱水。
- ●不要將抹布覆蓋在蒸氣口上。
- ●小心從蒸氣口冒出的蒸氣。

(有燙傷的危險)