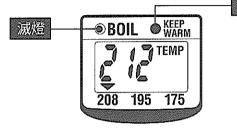

# 燒開水(減少蒸氣功能)→ 保溫

插入插頭,自動開始燒水 (減少蒸氣功能)

燒水結束→進入保溫 (沸騰燈滅燈,保溫燈亮燈)

### 208 보온으로 설정

208°F는 커피, 홍차, 컬라면에 적합한 온도입니다

물끓이기가 끝나면 보온 표시등이 점등

포트 안의 물온도가 208°F이 되면 온도 표시가 바뀝니다.

●계속해서 끓는 것을 방지하기 위해, 기압등의 조건에 따라서는 205~207°F로 보온하는 경우도 있습니다.