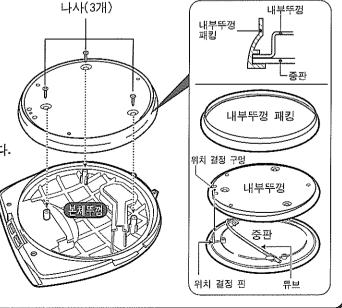

### 내부뚜껑 패킹의 교환방법

내부뚜껑 패킹은 소모품입니다. 1년에 한번 정도 확인해 주십시오. 본체뚜껑의 틈새로 증기가 나오기 시작하면, 새로운 내부뚜껑 패킹으로 교환(유상)해 주십시오. 교환하실 때는 제품의 모델번호등을 확인하고 구입하신 판매점에서 구입하시기 바랍니다.

#### 내부뚜껑 패킹의 분리법

- ① 3개의 나사를 탈착합니다.
- ※나사를 잃어버리지 않도록 주의하십시오.
- ② 내부뚜껑, 중판에 세트된 내부뚜껑 패킹을 분리합니다.
- ※중판의 튜브를 건드리지 마십시오.

#### 내부뚜껑 패킹의 조립법

- ① 내부뚜껑과 중판을 올바르게 세트합니다.
- \* 내부뚜껑의 위치 결정 구멍에 중판의 위치 결정 핀을 끼워 주십시오.
- ② 내부뚜껑 패킹을 그림과 같이 꼭맞게 끼웁니다.
- ③ 본체뚜껑에 맞춰, 나사를 확실하게 조여 주십시오.