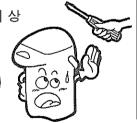

### 檸檬酸清洗方法

※容器網沾附汚垢時,將其從內容器中拆卸下來, 用刷子清洗乾淨後再裝回。

- ① 將檸檬酸30g放入杯中,用溫水溶化開。
- ② 內容器中先加入水,再倒入被溶化的檸檬酸液體。
- ③ 插入插頭,按(REBOIL)鍵3秒鐘以上。

<清洗中> CLEANING/DESCALING

'REBOIL

約小時80分鐘

く清洗結束>

◆汚垢難以去除時,請 反復使用檸檬酸洗淨。

拔掉插頭5秒鐘以上。

◆洗淨時間因水量、室

溫、水溫等而異。

※加入水量不要超過滿水

※不要飲用檸檬酸洗淨中

的熱水。

#### 指示燈和液晶同時閃滅

指示燈和液晶變爲亮燈

中途想取消 檸檬酸洗淨時

- 4) 拔下插頭,倒淨熱水。
- ⑤ 爲去除檸檬酸味,加冷水燒開,經注水口注出一杯熱水後 再將剩餘熱水倒淨。

如在您附近商店沒有銷售ADC-05除鏽清潔劑,請與象印牌服務中心連絡。

ADC-05(除鏽清潔劑 1oz)