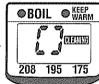

#### 구연산 세정 방법

\* 걸름망이 더러워진 경우, 내통에서 탈착하여 솔로 씻은 후 다시 장착해 주십시오.

- ① 컵에 구연산 30g을 넣고 미지근한 물로 녹입니다.
- ② 내통에 물을 넣어 ①의 구연산을 녹인 미지근한 물을 넣습니다.
- ③ 플러그를 접속하여, 재가열 버튼을 3초 이상 누릅니다.

<세정중>

<종료>

CLEANING/DESCALING

※구연산 세정 중의 물은 마시지 마십시오.

※물은 최대눈금 이상 넣지 마십시오.

(넘쳐흐를 위험)

- ♦세정시간은 제품의 수량 실온 · 수온 등에 따라 다 소 차이가 있습니다.
- ♦ 더러움이 잘 지워지지 않는 경우에는 반복해서 구연산 세정을 실시해 주십시오.

#### 표시등과 액정이 동시에 전멸

표시등과 액정이 점등으로 절환

토종에 구연산 세절을 취소하려며

플러그를 5초 이상 뺀다.

- ④ 플러그를 빼고 포트 안의 물을 버립니다.
- ⑤ 구연산의 냄새를 없애기 위해 물만을 끓여, 물을 1컵 정도 급 수구로 따른 다음, 남은 물은 버립니다.
- ◈가까운 판매점에서 물때활성클리너를 구입할 수 없는 경우에는, 조지루시 서비스 센터로 연락 해 주십시오. 프리다이얼로 1-800-733-6270입니다 ADC-05(물때활성클리너, 1oz)