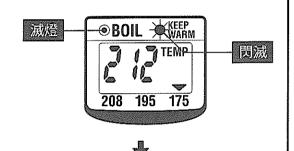

①按"保溫設定/定時"鍵,設定為「175」

熱水溫度約208°F時,溫度表示變換。

●爲了防止持續沸騰,根據氣壓等的條件 保溫溫度有時可能保持在205~207°F。

### 設定175°F保溫 熱水溫度約175°F。

燒水結束後,保溫燈閃滅

(在保溫中設定時,設定175°F保溫2秒鐘後,保溫 燈閃滅。)

熱水溫度約175℃時,溫度表示變換, 保溫燈從閃滅切換為亮燈。