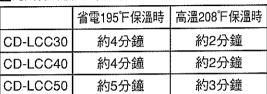

### 재가열

재가열 버튼을 누릅니다.

재가열 개시 (가열 표시등이 점등)

보온 중의 물을 다시 끓일 때 사용합니다.

■재가열에 걸리는 시간

|          | 195 보온의 경우 | 208 보온의 경우 |
|----------|------------|------------|
| CD-LCC30 | 약 4분       | 약 2분       |
| CD-LCC40 | 약 4분       | 약 2분       |
| CD-LCC50 | 약 5분       | 약 3분       |