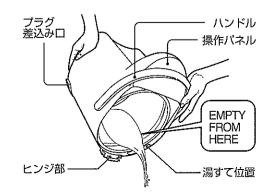

- ●蒸気口から出る蒸気に注意。

(やけどの恐れ)

#### ■湯わかしが終わるまでの時間

|   | CD-LCC30 | CD-LCC40 | CD-LCC50 |
|---|----------|----------|----------|
| Į | 約27分     | 約35分     | 約45分     |

(室温68°F、水温68°F、満水)

※この時間には沸とう後のカルキとばし時間 (約3分)が含まれています。

保温中に湯が少なくなったら水をつぎ足してください。(自動的に湯わかしを始めます。)

- ※つぎ足す水の量が少ないと、沸とうしない場合があります。その場合は再沸とうキーを押してください。
- ※水をつぎ足す場合、蒸気に注意。(やけどの恐れ)

# 正しい使い方うづき

## 3湯を注ぐ

ロック解除キーを押す



#### 給湯キーを押して湯を注ぐ



■注ぐとき本体が回らないように 注意。(やけどの恐れ)

- ■本体を回すとき電源コードが巻き つかないように注意。(転倒の恐れ)
- ■上ぶたは勢いよく閉めない。 (湯がふきだしやけどの恐れ)
- ■内容器が空のとき、ロック解除して 給湯キーを押さない。(故障の原因)
- ※ロック解除ランプが消えていると きは湯は出ません。
- ※1杯目の湯は、ぬるくなることが あります。
- ※沸とう後しばらくは湯が出にくい ことがあります。
- ※湯わかしおよび保温中は本体が熱 くなりますので注意してください。

自動給湯ロックとは

うっかり給湯キーにふれたとき、湯が出ない安全機能です。

# 4 残り湯をすてる

- (1)プラグを抜き、上ぶたをはずす。
- ②下図のように両手で本体を持つ。 (すべらないようにしっかり持ってください。)
- ③内容器の湯すて位置から残り湯をすてる。



- ●上ぶたは必ずはずして湯をすてる。 (上ぶたがはずれ、やけどの恐れ)
- ●ぬれた手で差込みプラグやマグネットプラ グを持たない。(ショート・感電の恐れ)
- ●操作パネルやヒンジ部・ハンドル・プラグ差込み口に湯がかからないよう注意。(やけどや故障の原因)
- ●注ぎ口からのしずくが手にかからないよう 注意。(やけどの原因)
- ●1日1回は残り湯をすてる。(水アカ付着の原因)

※容器ネットをなくさないでください。

## 再溯とう

再沸とうキーを押す

再沸とう開始 (沸とうランプが点灯)



保温中の湯を再びわかすときに使います。



再沸とうが完了→保温

(沸とうランプが消灯、保温ランプが点灯)

#### ■再沸とうが終わるまでの時間

|          | 195保温の場合 | 208保温の場合 |
|----------|----------|----------|
| CD-LCC30 | 約4分      | 約2分      |
| CD-LCC40 | 約4分      | 約2分      |
| CD-LCC50 | 約5分      | 約3分      |

(室温68°F、満水)

※再沸とう時は、蒸気セーブにならないことがあります。

※再沸とうさせるときは、給水表示以上の湯が入っていることを確かめてから再沸とうキーを押してください。

# 正しい使い方 つづき

# 空だき防止について-

次のようなときは、過熱による故障を防ぐために空だき防止がはたらいてヒーターへの 涌電を止め、表示(下図)でお知らせします。

- ●水を入れずにプラグを接続したとき
- ●給水表示以下の水量でわかしたとき
- ●湯を使いきったまま放置したり、給水するため、上ぶたを開けたまま放置したとき
- ●プラグを接続後、すぐ熱湯を入れたとき