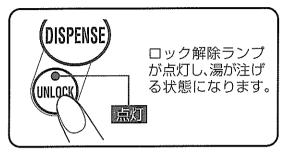

# 3 淮水

按"鎖定解除"鍵

按"給水"鍵,注水。

■注水時,注意不要轉動本體。 (有燙傷的危險)

- ■轉動本體時,注意不要捲繞電源 線。(有翻倒的危險)
- ■關閉上蓋時,不要用力過猛。 (一旦熱水噴出有燙傷的危險)
- ■內容器沒水時,不要解除鎖定, 按給水鍵。(會造成故障)
- ※鎖定解除燈滅燈時,無法注出熱 水。
- ※第一杯熱水有可能會不太熱。
- ※剛沸騰後,熱水注出可能會有些 不暢。
- ※沸騰中以及保溫時本體變熱,請 注意。

何謂自動給水鎖定

即使無意觸碰"給水"键,也不會注出熱水的安全功能。