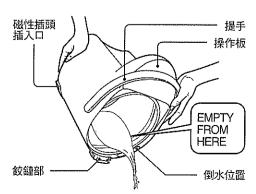

# 4 倒掉剩餘熱水時

- (1)拔下插頭,卸下上蓋。
- (2)如下圖所示,用兩手拿著本體。 (請拿牢、注意不要失手)
- (3) 從內容器倒水的位置,將剩餘熱水倒淨。

- ●務必卸下上蓋後、再倒淨剩餘熱水。 (一旦上蓋脱落會導致燙傷)
- ●不要用濕手,插拔電源插頭或磁性插頭。 (否則會遵致短路或觸雷)
- ●注意不要讓熱水淋到操作板、鉸鏈部、把手 以及電源插口等處。 (否則會造成燙傷或故障)
- ●小心不要讓注水口的熱水滴滴在手上。 (會造成燙傷)
- ●每天倒掉一次剩餘熱水。(否則會造成水垢附著) ※請勿弄丢容器網。