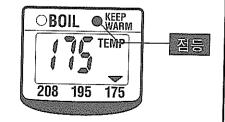

### 設定175°F保溫 熱水溫度約175°F。

燒水結束後,保溫燈閃滅

(在保溫中設定時,設定175°F保溫2秒鐘後,保溫 燈閃滅。)

熱水溫度約175℃時,溫度表示變換, 保溫燈從閃滅切換為亮燈。

### 175 보온으로 설정 포트 안의 물은도를 약 175° F로 합니다.

물끓이기가 끝나면 보온 표시등이 점멸 (보온 중에 설정할 경우, 175 보온 설정의 2초 후에 점멸로 바뀝니다.)

포트 안의 물온도가 약 175°F가 되면 온도표 시가 바뀌면서, 보온 표시등이 점멸에서 점 등으로 바뀝니다.