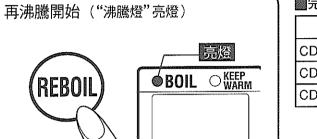

## 再沸騰

用於重新沸騰保溫中的熱水。

按"再沸騰"鍵。

■完成再沸騰的所需時間

(室溫68°F、滿水時)

※再沸騰時,有可能會不進入節制蒸氣 模式。

※實行再沸騰時,請確認水量在加水表示 線以上之後,再按"再沸騰"鍵。

# 關於防止空燒

再沸騰結束→進入保溫

("沸騰燈"滅燈,"保溫燈"亮燈)

發生以下的情況時,爲了防止過熱而導致故障,防止空燒機能啓動,停止加熱器的通電, 同時以亮燈告知(如下圖)。

- ●沒有加水就插入插頭時
- ●水量低於加水標示下進行燒水時
- ●熱水用完未添加水,或加水後忘記關閉 上蓋
- ●插頭插入後,立刻加入熱水

※ 反復空燒會導致塗氟層變色或脫落。