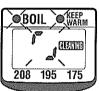

### 檸檬酸清洗方法

※容器網沾附汚垢時,將其從內容器中拆卸下來, 用刷子清洗乾淨後再裝回。

- ① 將檸檬酸30g放入杯中,用溫水溶化開。
- ② 內容器中先加入水,再倒入被溶化的檸檬酸液體。
- ③ 插入插頭,按(REBOIL)鍵3秒鐘以上。

<清洗中> CLEANING/DESCALING

'REBOIL

約小時80分鐘

く清洗結束>

◆汚垢難以去除時,請 反復使用檸檬酸洗淨。

拔掉插頭5秒鐘以上。

◆洗淨時間因水量、室

溫、水溫等而異。

※加入水量不要超過滿水

※不要飲用檸檬酸洗淨中

的熱水。

#### 指示燈和液晶同時閃滅

指示燈和液晶變爲亮燈

中途想取消 檸檬酸洗淨時

- 4) 拔下插頭,倒淨熱水。
- ⑤ 爲去除檸檬酸味,加冷水燒開,經注水口注出一杯熱水後 再將剩餘熱水倒淨。

如在您附近商店沒有銷售ADC-05除鏽清潔劑,請與象印牌服務中心連絡。

ADC-05(除鏽清潔劑 1oz)