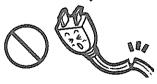

■磁性插頭不要吸附小釘或附著灰塵。

否則,會導致觸電、短路、着火。

■電源線不得劃傷、損壞、過度彎曲、拉 扯、扭轉、打結。也不要壓上重物或擠 壓、加工。

否則,電源線損傷,會導致短路、着火。

■不要用手觸摸蒸氣口。

否則,會導致燙傷。

尤其應注意不要讓乳幼兒觸摸。

■務必把電源插頭插到插座底部。 否則,會導致觸電、短路、着火。