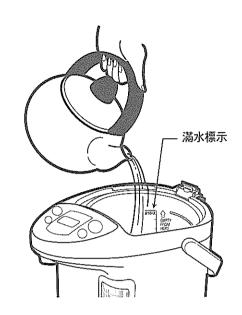

# 1 打開上蓋,加入水

### 上籌的打開法

按"上蓋開閉鈕"的凹處,掀開上蓋。

#### 上蕃的拆卸法

打開上蓋約45度,按著"上蓋裝卸扭", 傾斜拉出上蓋。

將上蓋從斜上方往裝卸鈕根部裝進即可。

- ●不要從水龍頭直接加水,使用別的 容器加水。
- (一旦溢水會造成短路和觸電)
- ●加水時,勿超過滿水標示。 (一日熱水溢出會造成危險)
- ●注意本體和操作板上不要淋澆到水。 (否則會造成觸電或故障)
- ●確認容器網是否安裝妥當。
- ※加入熱水時,防止空燒功能有時會 自動啓動。
  - (參閱P28"關於防止空燒")