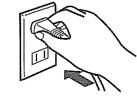

■不得用濕手插拔電源插頭。

否則,有可能會導致觸電或受傷。

21

■務請確實蓋好上蓋。

否則,翻倒時熱水流出, 而導致燙傷。

■不得放入冰塊作爲保冷使用。

否則,將會導致漏電或發 牛故障。

■不得用來沸騰水以外的液體。

화상을 입을 우려가 있습니다. 특히 유아가 만지지 못하도록 주의해 주십시오.

■젖은 손으로 전원플러그를 꽂거나 빼지 마십시오.

감전 · 부상을 입을 우려가 있습니다.

게 끼워 주십시오.