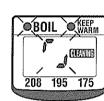

### 檸檬酸清洗方法

※容器網沾附汚垢時,將其從內容器中拆卸下來, 用刷子清洗乾淨後再裝回。

- ① 將檸檬酸30g放入杯中,用溫水溶化開。
- ② 內容器中先加入水,再倒入被溶化的檸檬酸液體。
- ③ 插入插頭,按(REBOIL)鍵3秒鐘以上。

<清洗中> CLEANING/DESCALING

'REBOIL

約小時80分鐘

く清洗結束>

◆汚垢難以去除時,請 反復使用檸檬酸洗淨。

拔掉插頭5秒鐘以上。

◆洗淨時間因水量、室

溫、水溫等而異。

※加入水量不要超過滿水

※不要飲用檸檬酸洗淨中

的熱水。

#### 指示燈和液晶同時閃滅

指示燈和液晶變爲亮燈

中途想取消 檸檬酸洗淨時

- 4) 拔下插頭,倒淨熱水。
- ⑤ 爲去除檸檬酸味,加冷水燒開,經注水口注出一杯熱水後 再將剩餘熱水倒淨。

如在您附近商店沒有銷售ADC-05除鏽清潔劑,請與象印牌服務中心連絡。

ADC-05(除鏽清潔劑 1oz)