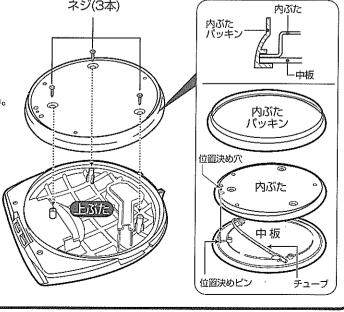

### 內蓋墊圈的更換方法

內蓋墊圈是消耗品,請大約在一年更換一次。

如果從上蓋縫隙之間冒出蒸氣的話,請更換新的墊圈(收費)。 更換時,請確認好產品的型號後,到經銷店購買。

#### 內蓋墊圈的拆卸方法

- ① 鬆開3支螺釘
- ※一旦取下螺釘則請勿遺失。
- ② 拆卸下被裝置在內蓋與中板的內蓋 塾圏。
- ※請不要用手觸碰中板的軟管。

#### 內蓋墊圈的安裝方法

- ① 將內蓋與中板對准、正確安裝 ※請將中板位置固定銷插入內蓋位置 的固定孔。
- ② 按圖所示將內蓋墊圈牢固嵌入
- ③ 對準上蓋裝入,確實鎖緊螺釘

◎在送修之前請確認以下的項目。當出現下記以外的現象時, 請記下產品型號與經銷店或與本公司客戶服務部聯繫。

| 現象                 |                                                                                                                                                                                                                                                                                                                                                                                                                                                                                                                                                                                                                                                                                                                                                                                                                                                                                                                                                                                                                                                                                                                                                                                                                                                                                                                                                                                                                                                                                                                                                                                                                                                                                                                                                                                                                                                                                                                                                                                                                                                                                                                               | 原  因                                    | 處置                                       |
|--------------------|-------------------------------------------------------------------------------------------------------------------------------------------------------------------------------------------------------------------------------------------------------------------------------------------------------------------------------------------------------------------------------------------------------------------------------------------------------------------------------------------------------------------------------------------------------------------------------------------------------------------------------------------------------------------------------------------------------------------------------------------------------------------------------------------------------------------------------------------------------------------------------------------------------------------------------------------------------------------------------------------------------------------------------------------------------------------------------------------------------------------------------------------------------------------------------------------------------------------------------------------------------------------------------------------------------------------------------------------------------------------------------------------------------------------------------------------------------------------------------------------------------------------------------------------------------------------------------------------------------------------------------------------------------------------------------------------------------------------------------------------------------------------------------------------------------------------------------------------------------------------------------------------------------------------------------------------------------------------------------------------------------------------------------------------------------------------------------------------------------------------------------|-----------------------------------------|------------------------------------------|
|                    |                                                                                                                                                                                                                                                                                                                                                                                                                                                                                                                                                                                                                                                                                                                                                                                                                                                                                                                                                                                                                                                                                                                                                                                                                                                                                                                                                                                                                                                                                                                                                                                                                                                                                                                                                                                                                                                                                                                                                                                                                                                                                                                               | 電源插頭脱落。                                 | 插好電源插頭。                                  |
| 水不沸騰               |                                                                                                                                                                                                                                                                                                                                                                                                                                                                                                                                                                                                                                                                                                                                                                                                                                                                                                                                                                                                                                                                                                                                                                                                                                                                                                                                                                                                                                                                                                                                                                                                                                                                                                                                                                                                                                                                                                                                                                                                                                                                                                                               | 磁性插頭前端附著了<br>金屬片或灰塵。                    | 拔下插頭,清掃、擦淨磁性插頭的<br>前端部分。                 |
|                    |                                                                                                                                                                                                                                                                                                                                                                                                                                                                                                                                                                                                                                                                                                                                                                                                                                                                                                                                                                                                                                                                                                                                                                                                                                                                                                                                                                                                                                                                                                                                                                                                                                                                                                                                                                                                                                                                                                                                                                                                                                                                                                                               | 處於自動給水鎖定狀態。                             | 按"鎖定解除"鍵後,再按"給水"<br>鍵。(參閱P27"3.注水")      |
|                    |                                                                                                                                                                                                                                                                                                                                                                                                                                                                                                                                                                                                                                                                                                                                                                                                                                                                                                                                                                                                                                                                                                                                                                                                                                                                                                                                                                                                                                                                                                                                                                                                                                                                                                                                                                                                                                                                                                                                                                                                                                                                                                                               | 插頭脱落。                                   | 插入插頭。                                    |
| 熱水不出•<br>出水不暢      |                                                                                                                                                                                                                                                                                                                                                                                                                                                                                                                                                                                                                                                                                                                                                                                                                                                                                                                                                                                                                                                                                                                                                                                                                                                                                                                                                                                                                                                                                                                                                                                                                                                                                                                                                                                                                                                                                                                                                                                                                                                                                                                               | 磁性插頭前端附著了<br>金屬片或灰塵。                    | 拔下插頭,清掃磁性插頭的前端<br>部分。                    |
|                    | HENCHANNEN OF THE PROPERTY OF | 內容器・容器網附著水垢。                            | 清洗內容器和容器網。<br>(參閱P31"保養")                |
|                    |                                                                                                                                                                                                                                                                                                                                                                                                                                                                                                                                                                                                                                                                                                                                                                                                                                                                                                                                                                                                                                                                                                                                                                                                                                                                                                                                                                                                                                                                                                                                                                                                                                                                                                                                                                                                                                                                                                                                                                                                                                                                                                                               | 剛沸騰後數分鐘內,有時<br>注水會不順暢。                  | 打開一次上蓋,排出氣泡,然後<br>蓋好上蓋。<br>(打開上蓋時,請小心蒸氣) |
| 熱水從注水口或<br>蒸氣口自動流出 |                                                                                                                                                                                                                                                                                                                                                                                                                                                                                                                                                                                                                                                                                                                                                                                                                                                                                                                                                                                                                                                                                                                                                                                                                                                                                                                                                                                                                                                                                                                                                                                                                                                                                                                                                                                                                                                                                                                                                                                                                                                                                                                               | 加水超過"滿水標示刻度"<br>以上。                     | 水量保持在"滿水標示刻度"以下。                         |
| 內容器有銹狀<br>斑點       |                                                                                                                                                                                                                                                                                                                                                                                                                                                                                                                                                                                                                                                                                                                                                                                                                                                                                                                                                                                                                                                                                                                                                                                                                                                                                                                                                                                                                                                                                                                                                                                                                                                                                                                                                                                                                                                                                                                                                                                                                                                                                                                               | 這是水中的鐵質成分所致,<br>並非內容器的腐蝕。               |                                          |
| 水中有薄膜狀的<br>浮游物     |                                                                                                                                                                                                                                                                                                                                                                                                                                                                                                                                                                                                                                                                                                                                                                                                                                                                                                                                                                                                                                                                                                                                                                                                                                                                                                                                                                                                                                                                                                                                                                                                                                                                                                                                                                                                                                                                                                                                                                                                                                                                                                                               | 這是水中的成分(礦物質)所<br>致,並非內容器的腐蝕或是<br>氟層膜脱落。 | 用檸檬酸洗淨內容器。<br>(參閱P31"保養")                |
| 燒水時聲音過大            |                                                                                                                                                                                                                                                                                                                                                                                                                                                                                                                                                                                                                                                                                                                                                                                                                                                                                                                                                                                                                                                                                                                                                                                                                                                                                                                                                                                                                                                                                                                                                                                                                                                                                                                                                                                                                                                                                                                                                                                                                                                                                                                               | 內容器沾附水垢等汚垢而<br>放置不理時,煮沸時聲音<br>會變大。      |                                          |

### 내부뚜껑 패킹의 교환방법

내부뚜껑 패킹은 소모품입니다. 1년에 한번 정도 확인해 주십시오. 본체뚜껑의 틈새로 증기가 나오기 시작하면, 새로운 내부뚜껑 패킹으로 교환(유상)해 주십시오. 교환하실 때는 제품의 모델번호등을 확인하고 구입하신 판매점에서 구입하시기 바랍니다.

#### 내부뚜껑 패킹의 분리법

- ① 3개의 나사를 탈착합니다.
- ※나사를 잃어버리지 않도록 주의하십시오.
- ② 내부뚜껑, 중판에 세트된 내부뚜껑 패킹을 분리합니다.
- ※중판의 튜브를 건드리지 마십시오.

#### 내부뚜껑 패킹의 조립법

- ① 내부뚜껑과 중판을 올바르게 세트합니다.
- \* 내부뚜껑의 위치 결정 구멍에 중판의 위치 결정 핀을 끼워 주십시오.
- ② 내부뚜껑 패킹을 그림과 같이 꼭맞게 끼웁니다.
- ③ 본체뚜껑에 맞춰, 나사를 확실하게 조여 주십시오.