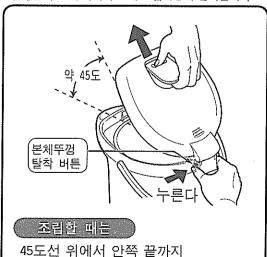

#### 上蕃的拆卸法

打開上蓋約45度,按著"上蓋裝卸扭", 傾斜拉出上蓋。

將上蓋從斜上方往裝卸鈕根部裝進即可。

- ●不要從水龍頭直接加水,使用別的 容器加水。
- (一旦溢水會造成短路和觸電)
- ●加水時,勿超過滿水標示。 (一日熱水溢出會造成危險)
- ●注意本體和操作板上不要淋澆到水。 (否則會造成觸電或故障)
- ●確認容器網是否安裝妥當。
- ※加入熱水時,防止空燒功能有時會 自動啓動。
  - (參閱P28"關於防止空燒")

#### 본체뚜껑의 분리방법

본체뚜껑을 열어 45도 정도 들어올린 후, 「본체뚜껑탈착 버튼」을 누른 상태에서 그대로 잡아당겨 분리합니다.

밀어넣어 끼웁니다.

- ●물은 수도꼭지에서 직접 넣지 말고, 별도 용기를 사용해 주십시오. (물이 넘치면 쇼트·감전의 우려)
- ●최대눈금 이상 물을 넣지 마십시오. (뜨거운 물이 넘쳐흘러 위험)
- ●본체 및 조작부에 물이 튀지 않도록 주의하십시오.(감전·고장의 원인)
- 걸름망이 장착되어 있는지 확인해 주십시오.
- ※ 뜨거운 물을 넣으면 이상과열방지가 작동될 수 있습니다.(P.45 「이상과열방지」 참조)
- ■수량에 따라 수량표시부의 수위관에 나타나는 사선의 굵기가 다릅니다.