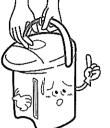

### 檸檬酸清洗方法

※容器網沾附汚垢時,將其從內容器中拆卸下來, 用刷子清洗乾淨後再裝回。

- ① 將檸檬酸30g放入杯中,用溫水溶化開。
- ② 內容器中先加入水,再倒入被溶化的檸檬酸液體。
- ③ 插入插頭,按(REBOIL)鍵3秒鐘以上。

<清洗中> CLEANING/DESCALING

'REBOIL

約小時80分鐘

く清洗結束>

◆汚垢難以去除時,請 反復使用檸檬酸洗淨。