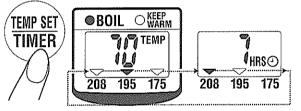

## 보온설정 전환

물을 끓이는 중에 보온설정/타이머 버튼을 눌러 설정 온도를 선택합니다.

버튼을 누를 때마다 액정표시부의 「▼」 마크가 이동하여 설정이 바뀝니다.

- ※초기설정은 195 보온입니다.
- ※보온 온도의 설정은 보온 중에도 할 수 있습니다. (이 경우, 포트 안의 물온도에 따라 재가열을 하는 경우도 있습니다.)
- ※보온 중에 플러그가 빠진 경우, 초기설정 195 보 온으로 되돌아가기도 하므로, 이러한 경우에는 208, 175 보온으로 다시 설정해 주십시오.

### 208 보온으로 설정

208°F는 커피, 홍차, 컬라면에 적합한 온도입니다

물끓이기가 끝나면 보온 표시등이 점등

포트 안의 물온도가 208°F이 되면 온도 표시가 바뀝니다.

●계속해서 끓는 것을 방지하기 위해, 기압등의 조건에 따라서는 205~207°F로 보온하는 경우도 있습니다.

### 175 보온으로 설정 포트 안의 물은도를 약 175° F로 합니다.

물끓이기가 끝나면 보온 표시등이 점멸 (보온 중에 설정할 경우, 175 보온 설정의 2초 후에 점멸로 바뀝니다.)

포트 안의 물온도가 약 175°F가 되면 온도표 시가 바뀌면서, 보온 표시등이 점멸에서 점 등으로 바뀝니다.