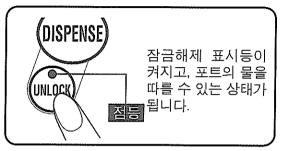

## 3 포트의 물을 따릅니다.

잠금해제 버튼을 누릅니다.

급수 버튼을 눌러 포트의 물을 따릅니다.

- 포트의 물을 따를 때 본체가 회전 하지 않도록 주의하십시오.(화상의 우려)
- 본체를 돌릴 때 전원코드가 감기지 않도록 주의하십시오.(넘어질 우려)
- 본체뚜껑은 너무 세게 닫지 마십 시오. (뜨거운 물이 넘쳐흘러 화상의 우려)
- ■내통이 비어 있을 때 잠금해제하 여 급수 버튼을 누르지 마십시오(고 장의 원인)
- \*\* 잠금해제 표시등이 꺼져 있을 때 는 포트의 물을 따를 수 없습니다.
- ※첫잔은 미지근할 수도 있습니다.
- \*\*물이 끓은 직후에는 물이 잘 나오 지 않을 수 있습니다.
- \*\*물을 끓일 때나 보온 중에는 본체가 뜨거우므로 주의하시기 바랍니다.

자동급수잡금이란

실수로 급수 버튼을 눌렀을 때, 뜨거운 물이 나오지 않도록 하는 안전기능입니다.