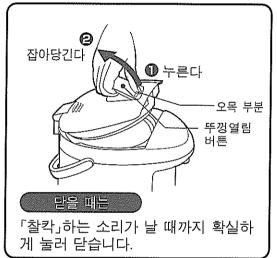

이나 화상을 입 을 우려가 있습니다.

### 부탁말씀

- 圖내통에 물이 없는 상태에서 사용하지 마십시오. 화재 · 고장의 원인이 됩니다.
- ■떨어뜨리거나 부딪치는 등, 충격을 주지 마십시오. 고장 · 파손의 원인이 됩니다.
- ■부엌용 수납장등에 놓고 사용하실 때는, 증기가 천장부에 닿지 않도록 주의해 주십시오. 변색 · 변형의 원인이 됩니다
- ■본체를 끌면서 운반하지 마십시오 테이블등에 흠이 생길 우려가 있습니다.
- ■조작부에는 뜨거운 물이 튀지 않도록 주의해 주십시오. 고장의 원인이 됩니다.

- ■열원 가까이에서 사용하지 마십시오. 화재·고장의 원인이 됩니다.
- ■물 이외의 것(얼음·국·우유·가공식품·차 등) 은 넣지 마십시오.

티백과 차잎을 넣어 끓이거나 인스턴트 식품을 조 리하거나 하면 거품이 일고, 내용물이 넘쳐흐를 수 있습니다. 또한, 수위관이 막히거나 내통이 변색 또는 부식되고, 불소막이 벗겨지는 원인이 됩니다.

■라디오등의 근처에서 사용하지 마십시오. 라디오·TV·무선기·인터폰 등의 영향이 끼치지 않 는 장소에서 사용해 주십시오. 잡음의 원인이 됩니다.



# 각부의 명칭



# 올바른 사용방법

처음 사용할 때나 오랜 기간 사용하지 않다가 다시 사용할 때는 일단 물을 끓인 후, 잠금해제하여 급수 버튼을 눌러 물을 따라버린 후에 사용해 주십시오. 또한, 처음 사용할 때는 플라스틱등의 냄새가 날 수도 있으나, 이는 사용하다보면 점차 없어집니다.

## 1 본체뚜껑을 열고, 물을 넣습니다.

#### 본체뚜껑 여는 법

「뚜껑열림 버튼」의 오목한 부분을 눌러 잡아당겨 엽니다.



#### 본체뚜껑의 분리방법

본체뚜껑을 열어 45도 정도 들어올린 후, 「본체뚜껑탈착 버튼」을 누른 상태에서 그대로 잡아당겨 분리합니다.



밀어넣어 끼웁니다.



- ●물은 수도꼭지에서 직접 넣지 말고, 별도 용기를 사용해 주십시오. (물이 넘치면 쇼트·감전의 우려)
- ●최대눈금 이상 물을 넣지 마십시오. (뜨거운 물이 넘쳐흘러 위험)
- ●본체 및 조작부에 물이 튀지 않도록 주의하십시오.(감전·고장의 원인)
- 걸름망이 장착되어 있는지 확인해 주십시오.
- ※ 뜨거운 물을 넣으면 이상과열방지가 작동될 수 있습니다.(P.45 「이상과열방지」 참조)
- ■수량에 따라 수량표시부의 수위관에 나타나는 사선의 굵기가 다릅니다.



# 올바른 사용방법 계속

### 2 물을 끓입니다.(증기억제) → 보온(195 보온)

전원플러그를 접속하면 자동적으로 물을 끓이기 시작합니다. (증기억제)





물끓이기 완료→보온· (가열 표시등이 꺼지고 보온 표시등이 켜짐)



#### 증기억제

물이 끓기 직전에 히터 파워를 제어하여, 벽과 가구에 손상을 주는 증기의 양을 적 게 합니다.

- \*\*물의 양이 적은 경우나 재가열을 할 때에는 증기억제 기능이 작동되지 않는 경우도 있습니다.
- ●가열 표시등이 켜져 있을 때는 본체뚜껑을 열지 마십시오.
- 가열 중에는 포트의 물을 따르지 마십시오.
- ●증기구를 행주로 덮지 마십시오.
- ●증기구에서 나오는 증기에 주의하십시오. (화상의 우려)
- ■물끓기까지의 시간

| CD-LCC30 | CD-LCC40 | CD-LCC50 |
|----------|------