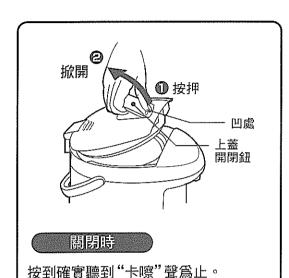

下電源插頭。

否則,會導致受傷、燙傷 或因絶緣劣化而致觸電、 漏電、火災。





# 

■在使用中或剛剛使用後,不要用手觸摸 高溫部位。

否則,將會導致燙傷。





■打開上蓋時,不要接觸 冒出的蒸氣。

否則,會導致燙傷。



■請待放涼後再進行清洗。

否則、接觸高溫部位將會導致燙傷。





■不要在離牆壁或傢俱過近處 使用。

否則,蒸氣或散熱將會導致牆壁或 傢俱損傷、變色或變形。



■電源線不得用於其他電器。 否則可能引起故障或火災。



■不要在倒出熱水時轉動主體。

否則,熱水飛濺將會導致燙傷。



■搬運主體時,不可碰觸上蓋開關。

否則,上蓋打開將會導致燙傷。



### 務請遵守

- ■不要空燒。
- 否則,會導致火災、故障。
- ■儘可能避冤掉落、碰撞等撞擊。
- 否則可能發生故障、破損。
- ■在廚房用收藏架等上面燒水時,注意不要讓蒸氣 吹到天花板上。
- 否則可能變色、變形。
- ■在廚房碗櫃等之上燒水時,注意不要讓蒸氣 直沖屋頂。而且,請勿在靠近牆壁或家具(30 公分以內)使用。
- 否則,會導致變色或變形。
- ■不要牵拉瓶體移動。
  否則,有可能劃傷桌面等

- ■不要使熱水濺到面板上。
  否則、會導致故障。
- ■不要在熱源旁使用
- 否則,會導致火災、故障。
- ■不要放入水以外的東西如冰、湯、牛奶、袋裝熟食、茶葉等

如果放入袋泡茶、茶菜等進行煮燒,或用來煮方便食品等,會起泡沫,容易溢出和燙傷。此外會導致水位管堵塞、內容器燒焦、腐蝕、塗氣層剝落等現象出現。

■不要接近收音機等。

在不會對收音機、電視機、無線電、內部電話機等 產生影響的距離處使用,否則可能會使以上電器使 用時發出雜音。

# 各部分的名稱



# 1 打開上蓋,加入水

### 上籌的打開法

按"上蓋開閉鈕"的凹處,掀開上蓋。



#### 上蕃的拆卸法

打開上蓋約45度,按著"上蓋裝卸扭", 傾斜拉出上蓋。



將上蓋從斜上方往裝卸鈕根部裝進即可。



- ●不要從水龍頭直接加水,使用別的 容器加水。
- (一旦溢水會造成短路和觸電)
- ●加水時,勿超過滿水標示。 (一日熱水溢出會造成危險)
- ●注意本體和操作板上不要淋澆到水。 (否則會造成觸電或故障)
- ●確認容器網是否安裝妥當。
- ※加入熱水時,防止空燒功能有時會 自動啓動。
  - (參閱P28"關於防止空燒")

■根據水量的多少,水位管的條紋粗度 會產生變化。



# 燒開水(減少蒸氣功能)→ 保溫

插入插頭,自動開始燒水 (減少蒸氣功能)





燒水結束→進入保溫 (沸騰燈滅燈,保溫燈亮燈)



#### (減少蒸氣功能)

快到沸騰時降低加熱器的功率,減低蒸氣 量、避免使壁面及傢具受到影響。

- ※熱水量過少時和再沸騰時,減少蒸氣功能可能 會無效。
- ●沸騰燈亮燈時不要打開上蓋。
- ●在沸騰中不要注入熱水。
- ●不要將抹布覆蓋在蒸氣口上。
- ●小心從蒸氣口冒出的蒸氣。

(有燙傷的危險)

#### ■ 水燒開所需時間

| CD-LCC30 | CD-LCC40 | CD-LCC50 |
|----------|----------|----------|
| 約27分鐘    | 約35分鐘    | 約45分鐘    |

(在室溫68℃、水溫68℃、滿水時)

※以上時間包括沸騰後去氯除味所用的時間 (約3分鐘)。

在保溫中如果水量減少時請加水。 (會自動開始燒水)

※加入水量過少時,有時無法自動開始煮沸 此時請按"再沸騰"鍵。

※加水時請小心蒸氣。(有燙傷的危險)

# 正確的使用方法 續

# 3 淮水

按"鎖定解除"鍵



按"給水"鍵,注水。



■注水時,注意不要轉動