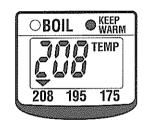

# 燒開水(減少蒸氣功能)→ 保溫

插入插頭,自動開始燒水 (減少蒸氣功能)

燒水結束→進入保溫 (沸騰燈滅燈,保溫燈亮燈)

#### (減少蒸氣功能)

快到沸騰時降低加熱器的功率,減低蒸氣 量、避免使壁面及傢具受到影響。

- ※熱水量過少時和再沸騰時,減少蒸氣功能可能 會無效。
- ●沸騰燈亮燈時不要打開上蓋。
- ●在沸騰中不要注入熱水。
- ●不要將抹布覆蓋在蒸氣口上。
- ●小心從蒸氣口冒出的蒸氣。

(有燙傷的危險)