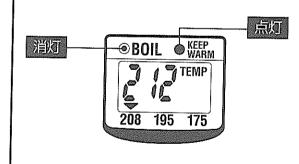

①按"保溫設定/定時"鍵,設定為「175」

熱水溫度約208°F時,溫度表示變換。

●爲了防止持續沸騰,根據氣壓等的條件 保溫溫度有時可能保持在205~207°F。

### 設定175°F保溫 熱水溫度約175°F。

燒水結束後,保溫燈閃滅

(在保溫中設定時,設定175°F保溫2秒鐘後,保溫 燈閃滅。)

熱水溫度約175℃時,溫度表示變換, 保溫燈從閃滅切換為亮燈。

### 208 보온으로 설정

208°F는 커피, 홍차, 컬라면에 적합한 온도입니다

물끓이기가 끝나면 보온 표시등이 점등

포트 안의 물온도가 208°F이 되면 온도 표시가 바뀝니다.

●계속해서 끓는 것을 방지하기 위해, 기압등의 조건에 따라서는 205~207°F로 보온하는 경우도 있습니다.

### 175 보온으로 설정 포트 안의 물은도를 약 175° F로 합니다.

물끓이기가 끝나면 보온 표시등이 점멸 (보온 중에 설정할 경우, 175 보온 설정의 2초 후에 점멸로 바뀝니다.)

포트 안의 물온도가 약 175°F가 되면 온도표 시가 바뀌면서, 보온 표시등이 점멸에서 점 등으로 바뀝니다.