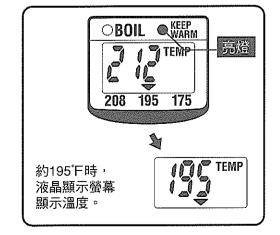

## 變更保溫設定

在燒水中,按"保溫設定/定時"鍵, 選擇想設定的溫度。

按鍵的同時,液晶顯示螢幕中的「▼」箭頭移動。 設定變更。

※初期被設定為195°F保溫。

②按"再沸騰"鍵

- ※即使在保溫中,也能進行保溫溫度的設定。 (此時根據熱水溫度,有可能會進入沸騰。)
- ※保溫中一旦拔掉插頭時,有可能會回復到195°F 保溫,屆時請重新設定208°F或175°F的保溫。

沸騰,想取消再沸騰時,按如下方法進行。

①按"保溫設定/定時"鍵,設定為「175」

熱水溫度約208°F時,溫度表示變換。

●爲了防止持續沸騰,根據氣壓等的條件 保溫溫度有時可能保持在205~207°F。

### 設定175°F保溫 熱水溫度約175°F。

燒水結束後,保溫燈閃滅

(在保溫中設定時,設定175°F保溫2秒鐘後,保溫 燈閃滅。)

熱水溫度約175℃時,溫度表示變換, 保溫燈從閃滅切換為亮燈。