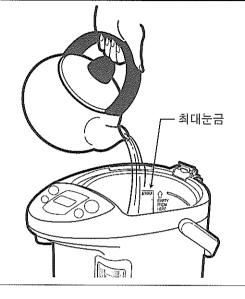

# 1 打開上蓋,加入水

#### 上蕃的拆卸法

打開上蓋約45度,按著"上蓋裝卸扭", 傾斜拉出上蓋。

將上蓋從斜上方往裝卸鈕根部裝進即可。

- ●不要從水龍頭直接加水,使用別的 容器加水。
- (一旦溢水會造成短路和觸電)
- ●加水時,勿超過滿水標示。 (一日熱水溢出會造成危險)
- ●注意本體和操作板上不要淋澆到水。 (否則會造成觸電或故障)
- ●確認容器網是否安裝妥當。
- ※加入熱水時,防止空燒功能有時會 自動啓動。
  - (參閱P28"關於防止空燒")

## 1 본체뚜껑을 열고, 물을 넣습니다.

#### 본체뚜껑의 분리방법

본체뚜껑을 열어 45도 정도 들어올린 후, 「본체뚜껑탈착 버튼」을 누른 상태에서 그대로 잡아당겨 분리합니다.

밀어넣어 끼웁니다.

- ●물은 수도꼭지에서 직접 넣지 말고, 별도 용기를 사용해 주십시오. (물이 넘치면 쇼트·감전의 우려)
- ●최대눈금 이상 물을 넣지 마십시오. (뜨거운 물이 넘쳐흘러 위험)
- ●본체 및 조작부에 물이 튀지 않도록 주의하십시오.(감전·고장의 원인)
- 걸름망이 장착되어 있는지 확인해 주십시오.
- ※ 뜨거운 물을 넣으면 이상과열방지가 작동될 수 있습니다.(P.45 「이상과열방지」 참조)
- ■수량에 따라 수량표시부의 수위관에 나타나는 사선의 굵기가 다릅니다.