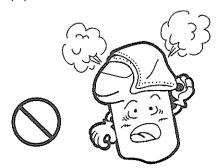

# 關於防止空燒

再沸騰結束→進入保溫

("沸騰燈"滅燈,"保溫燈"亮燈)

發生以下的情況時,爲了防止過熱而導致故障,防止空燒機能啓動,停止加熱器的通電, 同時以亮燈告知(如下圖)。

- ●沒有加水就插入插頭時
- ●水量低於加水標示下進行燒水時
- ●熱水用完未添加水,或加水後忘記關閉 上蓋
- ●插頭插入後,立刻加入熱水

※ 反復空燒會導致塗氟層變色或脫落。

## 이상과열방지

다음과 같은 경우에는 과열로 인한 고장을 방지하기 위해 이상과열방지 기능이 작동 하여 히터에 통전을 멈추고 표시(오른쪽 그림)로 알립니다.

- ●물을 넣지 않고 전원을 접속한 경우
- ●물보충표시 이하의 수량으로 물을 끓인 경우
- 포트에 물이 없는데도 그대로 방치하였거나, 물을 보충하기 위해 본체뚜껑을 열어둔 채 방치한 경우
- 전원을 접속한 후, 바로 뜨거운 물을 넣은 경우