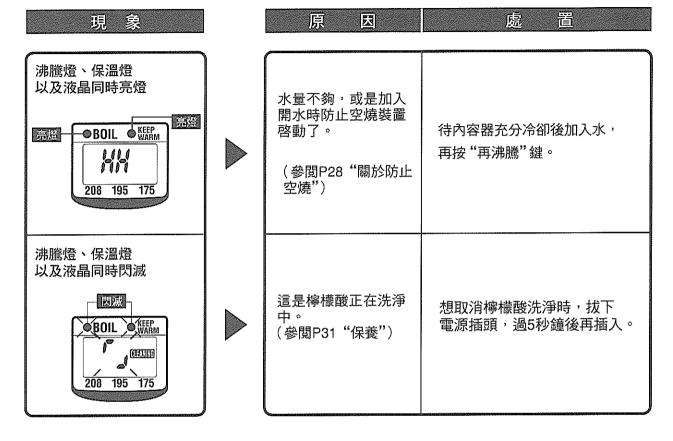

# 關於防止空燒

再沸騰結束→進入保溫

("沸騰燈"滅燈,"保溫燈"亮燈)

發生以下的情況時,爲了防止過熱而導致故障,防止空燒機能啓動,停止加熱器的通電, 同時以亮燈告知(如下圖)。

- ●沒有加水就插入插頭時
- ●水量低於加水標示下進行燒水時
- ●熱水用完未添加水,或加水後忘記關閉 上蓋
- ●插頭插入後,立刻加入熱水

※ 反復空燒會導致塗氟層變色或脫落。