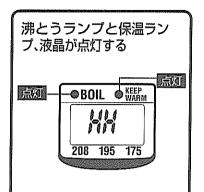

# 關於防止空燒

再沸騰結束→進入保溫

("沸騰燈"滅燈,"保溫燈"亮燈)

發生以下的情況時,爲了防止過熱而導致故障,防止空燒機能啓動,停止加熱器的通電, 同時以亮燈告知(如下圖)。

- ●沒有加水就插入插頭時
- ●水量低於加水標示下進行燒水時
- ●熱水用完未添加水,或加水後忘記關閉 上蓋
- ●插頭插入後,立刻加入熱水

※ 反復空燒會導致塗氟層變色或脫落。

## 이상과열방지

다음과 같은 경우에는 과열로 인한 고장을 방지하기 위해 이상과열방지 기능이 작동 하여 히터에 통전을 멈추고 표시(오른쪽 그림)로 알립니다.

- ●물을 넣지 않고 전원을 접속한 경우
- ●물보충표시 이하의 수량으로 물을 끓인 경우
- 포트에 물이 없는데도 그대로 방치하였거나, 물을 보충하기 위해 본체뚜껑을 열어둔 채 방치한 경우
- 전원을 접속한 후, 바로 뜨거운 물을 넣은 경우