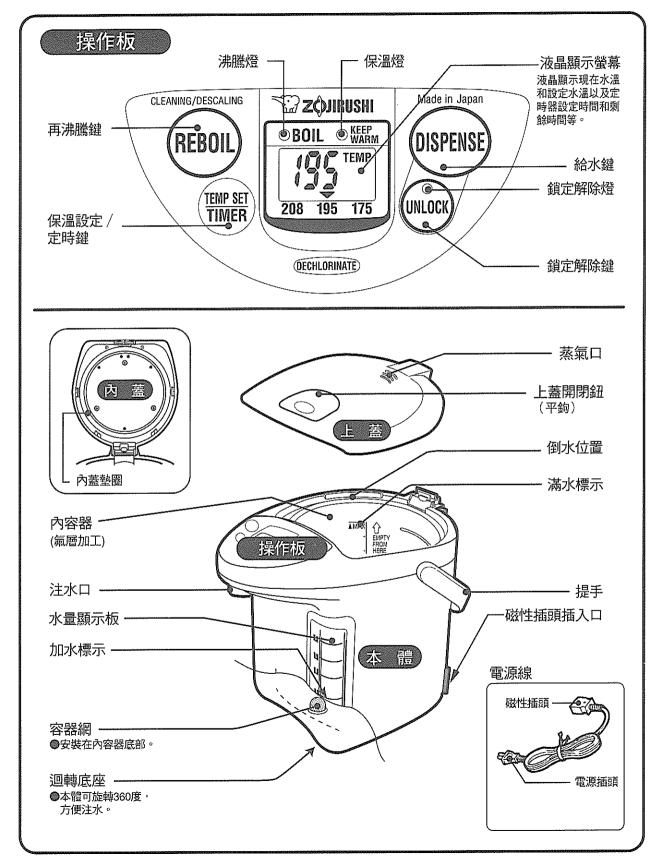

# 各部分的名稱

# 1 打開上蓋,加入水

### 上籌的打開法

按"上蓋開閉鈕"的凹處,掀開上蓋。

#### 上蕃的拆卸法

打開上蓋約45度,按著"上蓋裝卸扭", 傾斜拉出上蓋。

將上蓋從斜上方往裝卸鈕根部裝進即可。

- ●不要從水龍頭直接加水,使用別的 容器加水。
- (一旦溢水會造成短路和觸電)
- ●加水時,勿超過滿水標示。 (一日熱水溢出會造成危險)
- ●注意本體和操作板上不要淋澆到水。 (否則會造成觸電或故障)
- ●確認容器網是否安裝妥當。
- ※加入熱水時,防止空燒功能有時會 自動啓動。
  - (參閱P28"關於防止空燒")

# 3 淮水

按"鎖定解除"鍵

按"給水"鍵,注水。

■注水時,注意不要轉動本體。 (有燙傷的危險)

- ■轉動本體時,注意不要捲繞電源 線。(有翻倒的危險)
- ■關閉上蓋時,不要用力過猛。 (一旦熱水噴出有燙傷的危險)
- ■內容器沒水時,不要解除鎖定, 按給水鍵。(會造成故障)
- ※鎖定解除燈滅燈時,無法注出熱 水。
- ※第一杯熱水有可能會不太熱。
- ※剛沸騰後,熱水注出可能會有些 不暢。
- ※沸騰中以及保溫時本體變熱,請 注意。

# 4 倒掉剩餘熱水時

- (1)拔下插頭,卸下上蓋。
- (2)如下圖所示,用兩手拿著本體。 (請拿牢、注意不要失手)
- (3) 從內容器倒水的位置,將剩餘熱水倒淨。

- ●務必卸下上蓋後、再倒淨剩餘熱水。 (一旦上蓋脱落會導致燙傷)
- ●不要用濕手,插拔電源插頭或磁性插頭。 (否則會遵致短路或觸雷)
- ●注意不要讓熱水淋到操作板、鉸鏈部、把手 以及電源插口等處。 (否則會造成燙傷或故障)
- ●小心不要讓注水口的熱水滴滴在手上。 (會造成燙傷)
- ●每天倒掉一次剩餘熱水。(否則會造成水垢附著) ※請勿弄丢容器網。