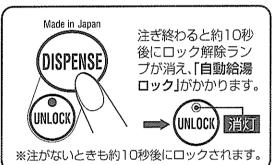

# 3 淮水

按"鎖定解除"鍵

按"給水"鍵,注水。

■注水時,注意不要轉動本體。 (有燙傷的危險)

- ■轉動本體時,注意不要捲繞電源 線。(有翻倒的危險)
- ■關閉上蓋時,不要用力過猛。 (一旦熱水噴出有燙傷的危險)
- ■內容器沒水時,不要解除鎖定, 按給水鍵。(會造成故障)
- ※鎖定解除燈滅燈時,無法注出熱 水。
- ※第一杯熱水有可能會不太熱。
- ※剛沸騰後,熱水注出可能會有些 不暢。
- ※沸騰中以及保溫時本體變熱,請 注意。

何謂自動給水鎖定

即使無意觸碰"給水"键,也不會注出熱水的安全功能。