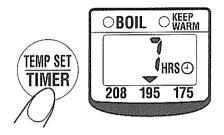

## 定時

在設定定時後,加熱器會暫停通電, 7小時後才煮沸熱水以供使用。

液晶顯示屏顯示設定時間

(圖爲設定195°F後的狀態)

定時器自動啓動 液晶顯示螢幕顯示剩餘時間

約7小時後完成燒水 沸騰燈滅燈,保溫燈亮燈

- ※不能推行「175」的保溫設定。
- ※一旦拔掉插頭,定時將被解除,請重新設定。
- ※取消定時時,請按數次"保溫設定/定時"鍵, 或者按一次"再沸騰"鍵。

◎但當添加水等時,以及水溫過低時,則無法取消。 ※為了去除氯味,將水沸騰一次後再使用。在燒水中若中斷沸騰時,有可能會無法去除氯味。 ※按"再沸騰"鍵,進行再沸騰時,請不要反復進行再沸騰的取消,會導致故障。