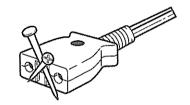

■磁性插頭不要吸附小釘或附著灰塵。

否則,會導致觸電、短路、着火。

■電源線不得劃傷、損壞、過度彎曲、拉 扯、扭轉、打結。也不要壓上重物或擠 壓、加工。

否則,電源線損傷,會導致短路、着火。

■不要用手觸摸蒸氣口。

否則,會導致燙傷。

尤其應注意不要讓乳幼兒觸摸。

■務必把電源插頭插到插座底部。 否則,會導致觸電、短路、着火。

#### ⚠ 경 刀

■전원코드나 전원플러그가 손상되거나, 콘 센트가 헐거우면 사용하지 마십시오.

감전 · 쇼트 · 발화의 원인이 됩니다.

■자석 플러그를 핥지 마십시오. 감전 · 부상의 원인이 됩니다.

특히 유아가 핥지 않도록 주의해 주십시오.

■120V 이외에서는 사용하지 마십시오.

화재ㆍ감전의 원인이 됩니다.

■자석 플러그에 핀이나 먼지 등이 묻지 않도록 주의해 주십시오.