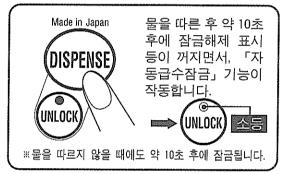

## 이상과열방지

다음과 같은 경우에는 과열로 인한 고장을 방지하기 위해 이상과열방지 기능이 작동 하여 히터에 통전을 멈추고 표시(오른쪽 그림)로 알립니다.

- ●물을 넣지 않고 전원을 접속한 경우
- ●물보충표시 이하의 수량으로 물을 끓인 경우
- 포트에 물이 없는데도 그대로 방치하였거나, 물을 보충하기 위해 본체뚜껑을 열어둔 채 방치한 경우
- 전원을 접속한 후, 바로 뜨거운 물을 넣은 경우

내통이 충분히 식은 뒤에 물을 넣고 재가열 버튼을 누른다.

※포트가 비어있는 상태에서 작동을 반복하면 불소막이 변색하거나 벗겨지는 원인이 됩니다