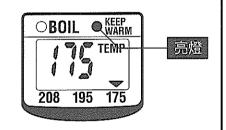

### 設定175°F保溫 熱水溫度約175°F。

燒水結束後,保溫燈閃滅

(在保溫中設定時,設定175°F保溫2秒鐘後,保溫 燈閃滅。)

熱水溫度約175℃時,溫度表示變換, 保溫燈從閃滅切換為亮燈。