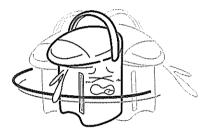

## 4 포트에 남은 물을 버립니다.

- ① 전원플러그를 빼고, 본체뚜껑을 분리합니다.
- ② 아래 그림과 같이 양손으로 본체를 잡습니다. (미끌어지지 않도록 꼭 잡아 주십시오.)
- ③내통의 물버리는 위치로 남은 물을 버립니다.

- ●본체뚜껑은 반드시 분리한 뒤 물을 버립니다. (본체뚜껑이 빠져 화상의 우려)
- ●젖은 손으로 전원플러그나 자석 플러그를 잡지 마십시오.(쇼트·감전의 우려)
- ●조작부나 힌지부·손잡이·플러그 삽입구에 뜨거운 물이 튀지 않도록 주의하십시오. (화상·고장의 원인)
- 급수구에서 떨어지는 물방울에 주의하십 시오.(화상의 원인)
- ●1일 1회는 남은 물을 버려 주십시오.(물때 부착의 원인)
- **\*\* 걸름망을 분실하지 않도록 주의해 주십시오.**