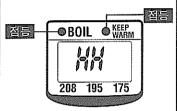

# 燒開水(減少蒸氣功能)→ 保溫

插入插頭,自動開始燒水 (減少蒸氣功能)

燒水結束→進入保溫 (沸騰燈滅燈,保溫燈亮燈)

#### (減少蒸氣功能)

快到沸騰時降低加熱器的功率,減低蒸氣 量、避免使壁面及傢具受到影響。

- ※熱水量過少時和再沸騰時,減少蒸氣功能可能 會無效。
- ●沸騰燈亮燈時不要打開上蓋。
- ●在沸騰中不要注入熱水。
- ●不要將抹布覆蓋在蒸氣口上。
- ●小心從蒸氣口冒出的蒸氣。

(有燙傷的危險)