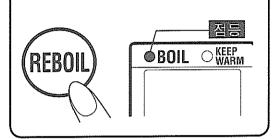

### 재가열

재가열 버튼을 누릅니다.

재가열 개시 (가열 표시등이 점등)

보온 중의 물을 다시 끓일 때 사용합니다.

■재가열에 걸리는 시간

|          | 195 보온의 경우 | 208 보온의 경우 |
|----------|------------|------------|
| CD-LCC30 | 약 4분       | 약 2분       |
| CD-LCC40 | 약 4분       | 약 2분       |
| CD-LCC50 | 약 5분       | 약 3분       |

(실온 68°F, 만수)

(가열 표시등이 꺼지고, 보온 표시등이 켜짐)

- \*재가열을 할 때는, 증기억제 기능이 작동되지 않는 경우도 있습니다.
- \*\*재가열을 할 때는, 물보충표시 이상 의 물이 들어있는지 확인한 후에 재 가열 버튼을 눌러 주십시오.