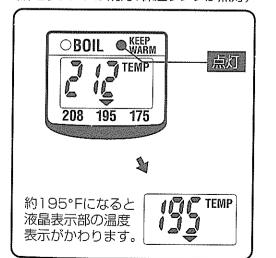

## 變更保溫設定

在燒水中,按"保溫設定/定時"鍵, 選擇想設定的溫度。

按鍵的同時,液晶顯示螢幕中的「▼」箭頭移動。 設定變更。

※初期被設定為195°F保溫。

②按"再沸騰"鍵

- ※即使在保溫中,也能進行保溫溫度的設定。 (此時根據熱水溫度,有可能會進入沸騰。)
- ※保溫中一旦拔掉插頭時,有可能會回復到195°F 保溫,屆時請重新設定208°F或175°F的保溫。

沸騰,想取消再沸騰時,按如下方法進行。

①按"保溫設定/定時"鍵,設定為「175」

熱水溫度約208°F時,溫度表示變換。

●爲了防止持續沸騰,根據氣壓等的條件 保溫溫度有時可能保持在205~207°F。

### 設定175°F保溫 熱水溫度約175°F。

燒水結束後,保溫燈閃滅

(在保溫中設定時,設定175°F保溫2秒鐘後,保溫 燈閃滅。)

熱水溫度約175℃時,溫度表示變換, 保溫燈從閃滅切換為亮燈。