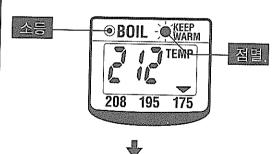

①按"保溫設定/定時"鍵,設定為「175」

熱水溫度約208°F時,溫度表示變換。

●爲了防止持續沸騰,根據氣壓等的條件 保溫溫度有時可能保持在205~207°F。

### 設定175°F保溫 熱水溫度約175°F。

燒水結束後,保溫燈閃滅

(在保溫中設定時,設定175°F保溫2秒鐘後,保溫 燈閃滅。)

熱水溫度約175℃時,溫度表示變換, 保溫燈從閃滅切換為亮燈。

### 208 보온으로 설정

208°F는 커피, 홍차, 컬라면에 적합한 온도입니다

물끓이기가 끝나면 보온 표시등이 점등

포트 안의 물온도가 208°F이 되면 온도 표시가 바뀝니다.

●계속해서 끓는 것을 방지하기 위해, 기압등의 조건에 따라서는 205~207°F로 보온하는 경우도 있습니다.