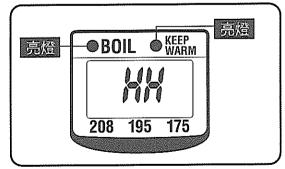

## 이상과열방지

다음과 같은 경우에는 과열로 인한 고장을 방지하기 위해 이상과열방지 기능이 작동 하여 히터에 통전을 멈추고 표시(오른쪽 그림)로 알립니다.

- ●물을 넣지 않고 전원을 접속한 경우
- ●물보충표시 이하의 수량으로 물을 끓인 경우
- 포트에 물이 없는데도 그대로 방치하였거나, 물을 보충하기 위해 본체뚜껑을 열어둔 채 방치한 경우
- 전원을 접속한 후, 바로 뜨거운 물을 넣은 경우

내통이 충분히 식은 뒤에 물을 넣고 재가열 버튼을 누른다.

※포트가 비어있는 상태에서 작동을 반복하면 불소막이 변색하거나 벗겨지는 원인이 됩니다