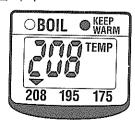

### 208 보온으로 설정

208°F는 커피, 홍차, 컬라면에 적합한 온도입니다

물끓이기가 끝나면 보온 표시등이 점등

포트 안의 물온도가 208°F이 되면 온도 표시가 바뀝니다.

●계속해서 끓는 것을 방지하기 위해, 기압등의 조건에 따라서는 205~207°F로 보온하는 경우도 있습니다.

①按"保溫設定/定時"鍵,設定為「175」

熱水溫度約208°F時,溫度表示變換。

●爲了防止持續沸騰,根據氣壓等的條件 保溫溫度有時可能保持在205~207°F。