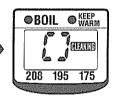

#### 구연산 세정 방법

\* 걸름망이 더러워진 경우, 내통에서 탈착하여 솔로 씻은 후 다시 장착해 주십시오.

- ① 컵에 구연산 30g을 넣고 미지근한 물로 녹입니다.
- ② 내통에 물을 넣어 ①의 구연산을 녹인 미지근한 물을 넣습니다.
- ③ 플러그를 접속하여, 재가열 버튼을 3초 이상 누릅니다.

<세정중>

<종료>

CLEANING/DESCALING

※구연산 세정 중의 물은 마시지 마십시오.

※물은 최대눈금 이상 넣지 마십시오.

(넘쳐흐를 위험)

- ♦세정시간은 제품의 수량 실온 · 수온 등에 따라 다 소 차이가 있습니다.
- ♦ 더러움이 잘 지워지지 않는 경우에는 반복해서 구연산 세정을 실시해 주십시오.

#### 표시등과 액정이 동시에 전멸

표시등과 액정이 점등으로 절환

토종에 구연산 세절을 취소하려며

플러그를 5초 이상 뺀다.

- ④ 플러그를 빼고 포트 안의 물을 버립니다.
- ⑤ 구연산의 냄새를 없애기 위해 물만을 끓여, 물을 1컵 정도 급 수구로 따른 다음, 남은 물은 버립니다.
- ◈가까운 판매점에서 물때활성클리너를 구입할 수 없는 경우에는, 조지루시 서비스 센터로 연락 해 주십시오. 프리다이얼로 1-800-733-6270입니다 ADC-05(물때활성클리너, 1oz)