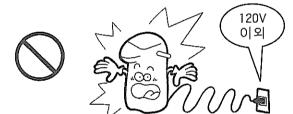

### ⚠ 警

■電源線或電源插頭有損傷或電源插座鬆 動時,不要使用。

否則,會導致觸電、短路、着火。

■不得舔磁性插頭。

否則,會導致觸電、受傷。

特別是應注意不要讓嬰幼兒舔。

■不使用交流120伏特以外的電源。

否則,會導致火災、觸電。