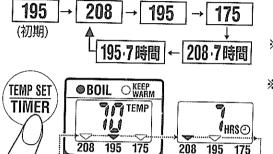

## 定時

在設定定時後,加熱器會暫停通電, 7小時後才煮沸熱水以供使用。

液晶顯示屏顯示設定時間

(圖爲設定195°F後的狀態)

定時器自動啓動 液晶顯示螢幕顯示剩餘時間

約7小時後完成燒水 沸騰燈滅燈,保溫燈亮燈

- ※不能推行「175」的保溫設定。
- ※一旦拔掉插頭,定時將被解除,請重新設定。
- ※取消定時時,請按數次"保溫設定/定時"鍵, 或者按一次"再沸騰"鍵。

◎但當添加水等時,以及水溫過低時,則無法取消。 ※為了去除氯味,將水沸騰一次後再使用。在燒水中若中斷沸騰時,有可能會無法去除氯味。 ※按"再沸騰"鍵,進行再沸騰時,請不要反復進行再沸騰的取消,會導致故障。

### E-0 0-

타이머를 세트하면, 일단 히터로의 통전을 멈추고 7시간후에 막 끓여진 물을 사용할 수 있습니다.

보온설정/타이머 버튼을 누르고 절약타이머(「208・7시간」 또는 「195・7시간」)을 세트합니다.

액정표시부에 설정시간을 표시

(그림은 195로 세트한 상태입니다.)

절약타이머가 자동적으로 스타트 액정표시부에 남은 시간을 표시

약 7시간 후에는 물끓이기 완료 가열 표시등이 꺼지고 보온 표시등이 점등