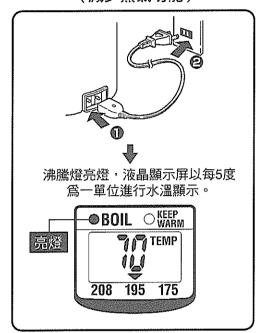

# 燒開水(減少蒸氣功能)→ 保溫

插入插頭,自動開始燒水 (減少蒸氣功能)

燒水結束→進入保溫 (沸騰燈滅燈,保溫燈亮燈)

#### (減少蒸氣功能)

快到沸騰時降低加熱器的功率,減低蒸氣 量、避免使壁面及傢具受到影響。

- ※熱水量過少時和再沸騰時,減少蒸氣功能可能 會無效。
- ●沸騰燈亮燈時不要打開上蓋。
- ●在沸騰中不要注入熱水。
- ●不要將抹布覆蓋在蒸氣口上。
- ●小心從蒸氣口冒出的蒸氣。

(有燙傷的危險)