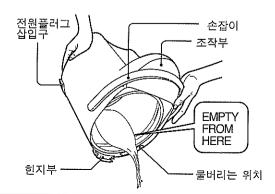

## 4 포트에 남은 물을 버립니다.

- ① 전원플러그를 빼고, 본체뚜껑을 분리합니다.
- ② 아래 그림과 같이 양손으로 본체를 잡습니다. (미끌어지지 않도록 꼭 잡아 주십시오.)
- ③내통의 물버리는 위치로 남은 물을 버립니다.

- ●본체뚜껑은 반드시 분리한 뒤 물을 버립니다. (본체뚜껑이 빠져 화상의 우려)
- ●젖은 손으로 전원플러그나 자석 플러그를 잡지 마십시오.(쇼트·감전의 우려)
- ●조작부나 힌지부·손잡이·플러그 삽입구에 뜨거운 물이 튀지 않도록 주의하십시오. (화상·고장의 원인)
- 급수구에서 떨어지는 물방울에 주의하십 시오.(화상의 원인)
- ●1일 1회는 남은 물을 버려 주십시오.(물때 부착의 원인)
- **\*\* 걸름망을 분실하지 않도록 주의해 주십시오.**