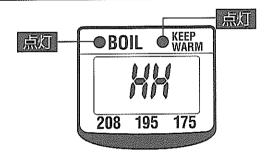

# 關於防止空燒

再沸騰結束→進入保溫

("沸騰燈"滅燈,"保溫燈"亮燈)

發生以下的情況時,爲了防止過熱而導致故障,防止空燒機能啓動,停止加熱器的通電, 同時以亮燈告知(如下圖)。

- ●沒有加水就插入插頭時
- ●水量低於加水標示下進行燒水時
- ●熱水用完未添加水,或加水後忘記關閉 上蓋
- ●插頭插入後,立刻加入熱水

※ 反復空燒會導致塗氟層變色或脫落。