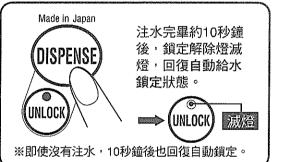

# 3 淮水

按"鎖定解除"鍵

按"給水"鍵,注水。

■注水時,注意不要轉動本體。 (有燙傷的危險)

- ■轉動本體時,注意不要捲繞電源 線。(有翻倒的危險)
- ■關閉上蓋時,不要用力過猛。 (一旦熱水噴出有燙傷的危險)
- ■內容器沒水時,不要解除鎖定, 按給水鍵。(會造成故障)
- ※鎖定解除燈滅燈時,無法注出熱 水。
- ※第一杯熱水有可能會不太熱。
- ※剛沸騰後,熱水注出可能會有些 不暢。
- ※沸騰中以及保溫時本體變熱,請 注意。