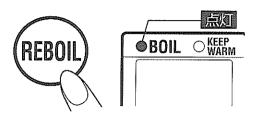

# 燒開水(減少蒸氣功能)→ 保溫

插入插頭,自動開始燒水 (減少蒸氣功能)

燒水結束→進入保溫 (沸騰燈滅燈,保溫燈亮燈)

#### (減少蒸氣功能)

快到沸騰時降低加熱器的功率,減低蒸氣 量、避免使壁面及傢具受到影響。

- ※熱水量過少時和再沸騰時,減少蒸氣功能可能 會無效。
- ●沸騰燈亮燈時不要打開上蓋。
- ●在沸騰中不要注入熱水。
- ●不要將抹布覆蓋在蒸氣口上。
- ●小心從蒸氣口冒出的蒸氣。

(有燙傷的危險)