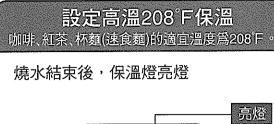

### 208 보온으로 설정

208°F는 커피, 홍차, 컬라면에 적합한 온도입니다

물끓이기가 끝나면 보온 표시등이 점등

포트 안의 물온도가 208°F이 되면 온도 표시가 바뀝니다.

●계속해서 끓는 것을 방지하기 위해, 기압등의 조건에 따라서는 205~207°F로 보온하는 경우도 있습니다.