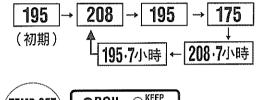

### E-0 0-

타이머를 세트하면, 일단 히터로의 통전을 멈추고 7시간후에 막 끓여진 물을 사용할 수 있습니다.

보온설정/타이머 버튼을 누르고 절약타이머(「208・7시간」 또는 「195・7시간」)을 세트합니다.

액정표시부에 설정시간을 표시

(그림은 195로 세트한 상태입니다.)

절약타이머가 자동적으로 스타트 액정표시부에 남은 시간을 표시

약 7시간 후에는 물끓이기 완료 가열 표시등이 꺼지고 보온 표시등이 점등

- ※「175」보온의 타이머는 설정할 수 없습 니다.
- ※일단 플러그가 빠지면 타이머는 해제되므 로 새로 설정해 주십시오.
- ※타이머를 취소할 때는 보온설정/타이머 버튼을 여러 번 누르거나, 재가열 버튼은 한번 눌러 주십시오.

반드시 전원플러그를 빼고 남은 물을 버리고, 본체가 식은 후에 손질해 주십시오.