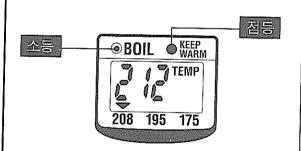

### 208 보온으로 설정

208°F는 커피, 홍차, 컬라면에 적합한 온도입니다

물끓이기가 끝나면 보온 표시등이 점등

포트 안의 물온도가 208°F이 되면 온도 표시가 바뀝니다.

●계속해서 끓는 것을 방지하기 위해, 기압등의 조건에 따라서는 205~207°F로 보온하는 경우도 있습니다.

### 175 보온으로 설정 포트 안의 물은도를 약 175° F로 합니다.

물끓이기가 끝나면 보온 표시등이 점멸 (보온 중에 설정할 경우, 175 보온 설정의 2초 후에 점멸로 바뀝니다.)

포트 안의 물온도가 약 175°F가 되면 온도표 시가 바뀌면서, 보온 표시등이 점멸에서 점 등으로 바뀝니다.