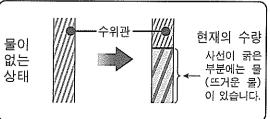

마십시오.

티백과 차잎을 넣어 끓이거나 인스턴트 식품을 조 리하거나 하면 거품이 일고, 내용물이 넘쳐흐를 수 있습니다. 또한, 수위관이 막히거나 내통이 변색 또는 부식되고, 불소막이 벗겨지는 원인이 됩니다.

■라디오등의 근처에서 사용하지 마십시오. 라디오·TV·무선기·인터폰 등의 영향이 끼치지 않 는 장소에서 사용해 주십시오. 잡음의 원인이 됩니다.



# 각부의 명칭



# 올바른 사용방법

처음 사용할 때나 오랜 기간 사용하지 않다가 다시 사용할 때는 일단 물을 끓인 후, 잠금해제하여 급수 버튼을 눌러 물을 따라버린 후에 사용해 주십시오. 또한, 처음 사용할 때는 플라스틱등의 냄새가 날 수도 있으나, 이는 사용하다보면 점차 없어집니다.

## 1 본체뚜껑을 열고, 물을 넣습니다.

#### 본체뚜껑 여는 법

「뚜껑열림 버튼」의 오목한 부분을 눌러 잡아당겨 엽니다.



#### 본체뚜껑의 분리방법

본체뚜껑을 열어 45도 정도 들어올린 후, 「본체뚜껑탈착 버튼」을 누른 상태에서 그대로 잡아당겨 분리합니다.



밀어넣어 끼웁니다.



- ●물은 수도꼭지에서 직접 넣지 말고, 별도 용기를 사용해 주십시오. (물이 넘치면 쇼트·감전의 우려)
- ●최대눈금 이상 물을 넣지 마십시오. (뜨거운 물이 넘쳐흘러 위험)
- ●본체 및 조작부에 물이 튀지 않도록 주의하십시오.(감전·고장의 원인)
- 걸름망이 장착되어 있는지 확인해 주십시오.
- ※ 뜨거운 물을 넣으면 이상과열방지가 작동될 수 있습니다.(P.45 「이상과열방지」 참조)
- ■수량에 따라 수량표시부의 수위관에 나타나는 사선의 굵기가 다릅니다.



# 올바른 사용방법 계속

### 2 물을 끓입니다.(증기억제) → 보온(195 보온)

전원플러그를 접속하면 자동적으로 물을 끓이기 시작합니다. (증기억제)





물끓이기 완료→보온· (가열 표시등이 꺼지고 보온 표시등이 켜짐)



#### 증기억제

물이 끓기 직전에 히터 파워를 제어하여, 벽과 가구에 손상을 주는 증기의 양을 적 게 합니다.

- \*\*물의 양이 적은 경우나 재가열을 할 때에는 증기억제 기능이 작동되지 않는 경우도 있습니다.
- ●가열 표시등이 켜져 있을 때는 본체뚜껑을 열지 마십시오.
- 가열 중에는 포트의 물을 따르지 마십시오.
- ●증기구를 행주로 덮지 마십시오.
- ●증기구에서 나오는 증기에 주의하십시오. (화상의 우려)
- ■물끓기까지의 시간

| CD-LCC30 | CD-LCC40 | CD-LCC50 |
|----------|----------|----------|
| 약 27분    | 약 35분    | 약 45분    |

(실온 68°F, 수온 68°F, 만수)

\*\* 위 시간에는 끓임 후에 실시하는 염소탈취 의 소요시간(약 3분)이 포함되어 있습니다.

보온 중에 포트 안의 물이 적어지면 물을 보충해 주십시오.(자동적으로 물을 끓이기 시작합니다.)

- \*\*보충하는 물의 양이 적으면, 물을 끓이지 않는 경우도 있습니다. 이러한 경우에는 재가열 버튼을 눌러 주십시오.
- ※물을 보충할 때 증기에 주의하십시오.(화상의 우려)

## 3 포트의 물을 따릅니다.

잠금해제 버튼을 누릅니다.



급수 버튼을 눌러 포트의 물을 따릅니다.



- 포트의 물을