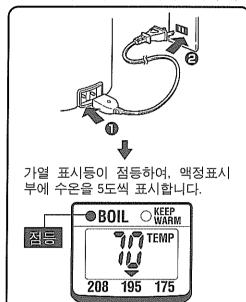

# 燒開水(減少蒸氣功能)→ 保溫

插入插頭,自動開始燒水 (減少蒸氣功能)

燒水結束→進入保溫 (沸騰燈滅燈,保溫燈亮燈)

#### (減少蒸氣功能)

快到沸騰時降低加熱器的功率,減低蒸氣 量、避免使壁面及傢具受到影響。

- ※熱水量過少時和再沸騰時,減少蒸氣功能可能 會無效。
- ●沸騰燈亮燈時不要打開上蓋。
- ●在沸騰中不要注入熱水。
- ●不要將抹布覆蓋在蒸氣口上。
- ●小心從蒸氣口冒出的蒸氣。

(有燙傷的危險)