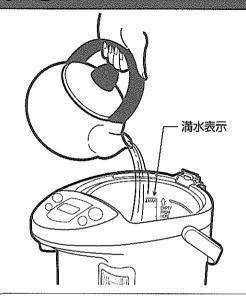

# 1 打開上蓋,加入水

### 上籌的打開法

按"上蓋開閉鈕"的凹處,掀開上蓋。

#### 上蕃的拆卸法

打開上蓋約45度,按著"上蓋裝卸扭", 傾斜拉出上蓋。

將上蓋從斜上方往裝卸鈕根部裝進即可。

- ●不要從水龍頭直接加水,使用別的 容器加水。
- (一旦溢水會造成短路和觸電)
- ●加水時,勿超過滿水標示。 (一日熱水溢出會造成危險)
- ●注意本體和操作板上不要淋澆到水。 (否則會造成觸電或故障)
- ●確認容器網是否安裝妥當。
- ※加入熱水時,防止空燒功能有時會 自動啓動。
  - (參閱P28"關於防止空燒")