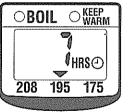

## 定時

在設定定時後,加熱器會暫停通電, 7小時後才煮沸熱水以供使用。

液晶顯示屏顯示設定時間

(圖爲設定195°F後的狀態)

定時器自動啓動 液晶顯示螢幕顯示剩餘時間

約7小時後完成燒水 沸騰燈滅燈,保溫燈亮燈

- ※不能推行「175」的保溫設定。
- ※一旦拔掉插頭,定時將被解除,請重新設定。
- ※取消定時時,請按數次"保溫設定/定時"鍵, 或者按一次"再沸騰"鍵。

◎但當添加水等時,以及水溫過低時,則無法取消。 ※為了去除氯味,將水沸騰一次後再使用。在燒水中若中斷沸騰時,有可能會無法去除氯味。 ※按"再沸騰"鍵,進行再沸騰時,請不要反復進行再沸騰的取消,會導致故障。

### E-0 0-

타이머를 세트하면, 일단 히터로의 통전을 멈추고 7시간후에 막 끓여진 물을 사용할 수 있습니다.

보온설정/타이머 버튼을 누르고 절약타이머(「208・7시간」 또는 「195・7시간」)을 세트합니다.

액정표시부에 설정시간을 표시

(그림은 195로 세트한 상태입니다.)

절약타이머가 자동적으로 스타트 액정표시부에 남은 시간을 표시

약 7시간 후에는 물끓이기 완료 가열 표시등이 꺼지고 보온 표시등이 점등