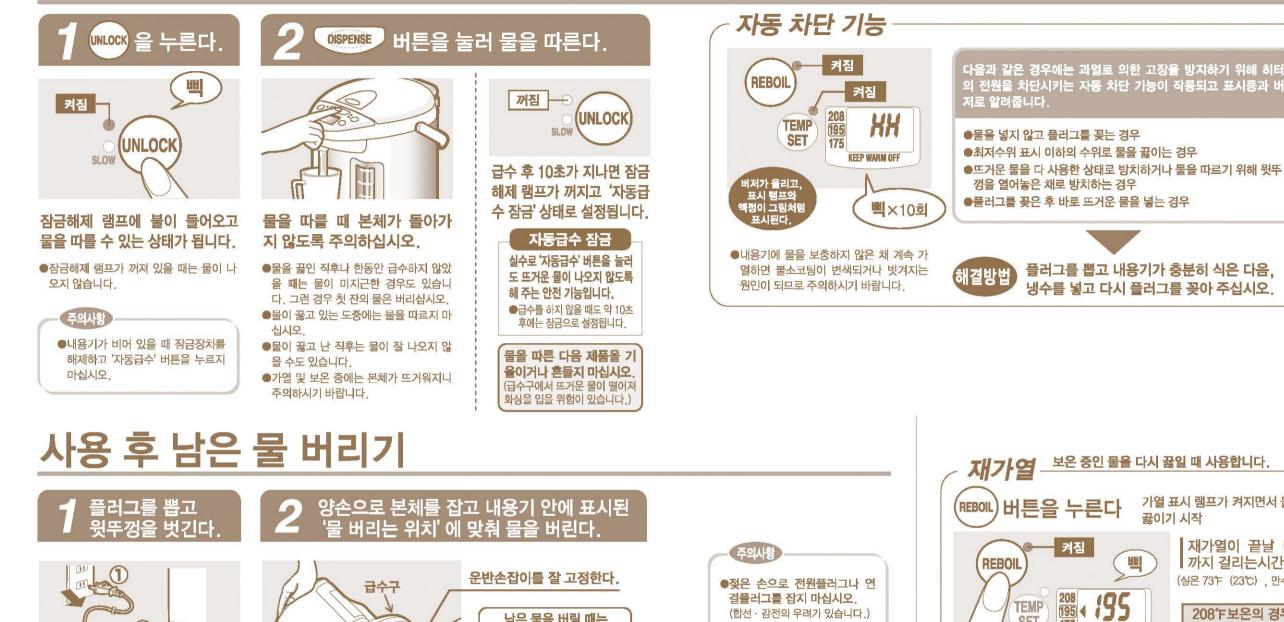

프 '자동급수' 버튼 '잠금해제' 버튼 급수시누른다. → P.60 일반적인 급수 시 사용한다 가운데 부분의 (●) 점자는 시각장애인을 위한 것입니다. $\rightarrow P.60$ 커피드립 급수 시 사용한다. $\rightarrow P.64$ 가열 표시 램프 DISPENSE REBOIL UNLOCK SLOW '재가열' 버튼 208 195 1388 재가열 할 때 사용한다. TEMP TIMER $\rightarrow P.61$ SET 175 - WASH '타이머' 버튼 구연산 세척을 할 때 사용한 **KEEP WARM OFF** 다. (3초 이상 누른다.) 절전 타이머를 설정할 때 사 → P.67 용한다. → P.64 액정표시부 '보온설정' 버튼 물의 온도 · 타이머 시간 등이 액정으로 나 보온 온도를 설정할 때 사용한다. 타납니다 $\rightarrow$ P.62 알림: 그림은 사용 중 나타날 수 있는 모 든 기능을 표시한 것이므로, 사용 중에 보온 표시 램프 는 이와 같이 표시 되지 않습니다. 윗뚜껑을 열고 닫는 방법 윗뚜껑 분리 및 장착 방법 열기 분리하기 ① 윗뚜껑을 약 45도로 연다. '윗뚜껑열림레버' 의 홈 부분을 누른다. 2 '윗뚜껑 탈부착 버튼' 을 누른다. 고대로 들어 올려 윗뚜껑을 연다. 오 누른 상태에서 윗뚜껑을 비스듬히 위로 잡아 당겨 뺀다. 닫기 윗뚜껑을 찰칵하는 소리가 날 때까지 장착하기 비스듬하게 위에서부터 뚜껑 눌러서 닫는다. 착탈부에 밀어 넣어 끼운다. 0 1.3 3 약 45도 윗뚜껑열림레버의 윗뚜껑 탈부착 버튼 홈 부분 윗뚜껑열림레버 01

'누른다)





#### 급수







### 208°F 보온/ 175°F 보온/ 보온 '끔'



섭씨(℃)

# 알림음 변경 방법 / 커피드립 급수 /

# 절전 타이머 기능









#### 부품 및 소모품, 별도 판매품 안내

●부품이 손상된 경우 새 부품으로 교체(유료)해 주십시오,

 제품명 및 부품명을 확인하신 후 본 제품을 구입한 판매 점이나 조지루시 고객서비스센터로 연락해 주십시오.

Zojirushi Customer Service 1–800–733–6270 www.zojirushi.com

| 부품명                         | 부품번호       |
|-----------------------------|------------|
| 속뚜껑 패킹                      | 627303-00  |
| 용기 필터                       | 627402-00  |
| 포트 내용기 세척용 구연산<br>(30g×4포입) | CD-K03E-JU |

조지루시 고객서비스센터로 즉시 문의해 주시기 바랍니다.

#### 제품 Q&A

| 물 이외의 것을 넣어도 되나요?              | 물 이외의 것은 넣지 마십시오. 고장의 원인이 되고 내용기에<br>넣은 것이 넘쳐 나와 화상을 입을 우려가 있습니다.                                     | ▶ <b>P.5</b> 4 |
|--------------------------------|----------------------------------------------------------------