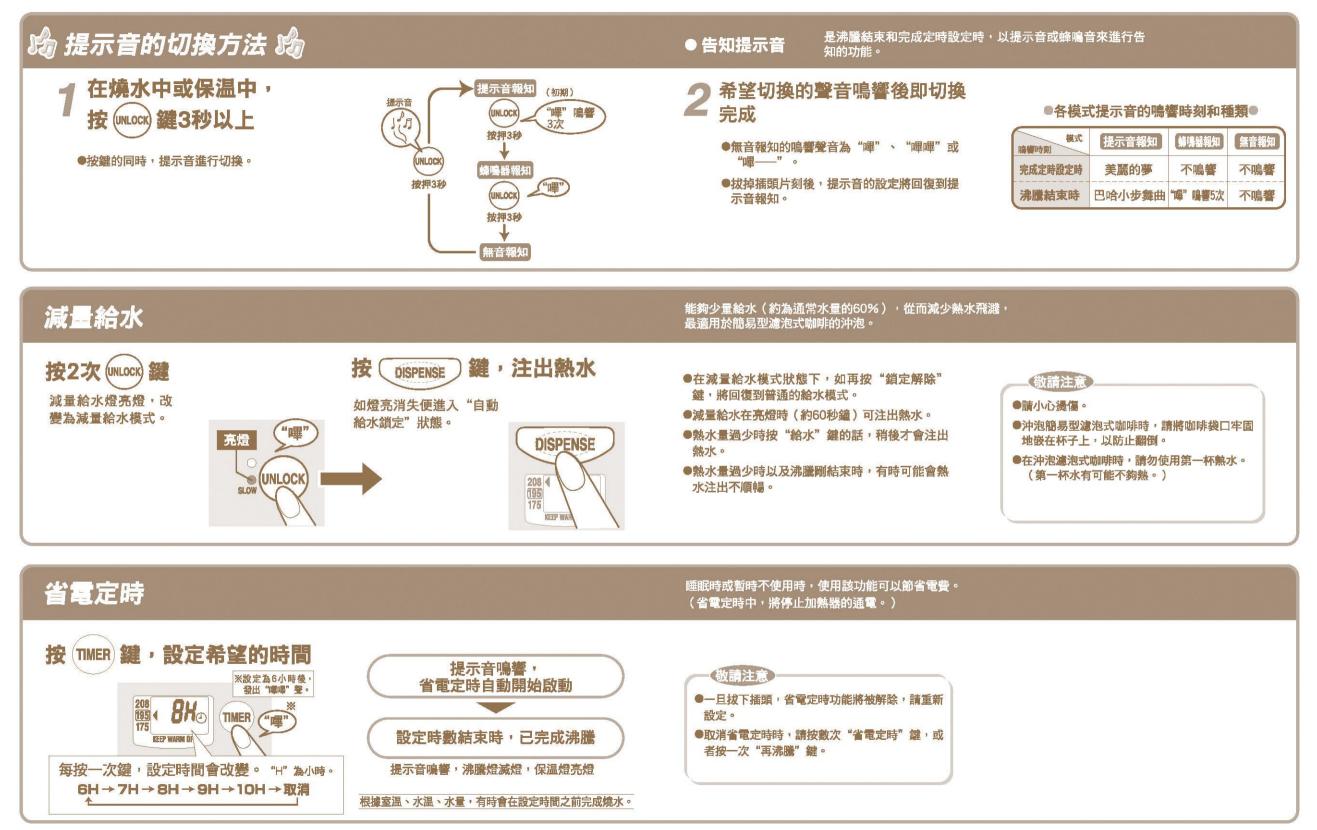

P.44 通常給水時使用。 中央的(●),是為親力障礙者而設計的。 參限P.44 減量給水時使用。 參閱P.48 沸騰燈 DISPENSE UNLOCK REBOIL SLOW "再沸騰" 鍵 TEMP 進行再沸騰時使用。 TIMER 参閱P.45 SET 175 - WASH "省雷定時" 鍵 檸檬酸清洗時使用。 **KEEP WARM OFF** (按3秒以上)參閱P.51 設定省電定時時使用。 參關P.48 液晶顯示面板 "保温設定"鍵 液晶顯示水温以及定時器的 設定保温温度時使用。 設定時間等。 参關P.46 顧示一切,在使用中不會出 現如上顯示。 保温燈 上蓋的拆卸和安裝方法 上蓋的打開和關閉方法 拆卸方法 ●打開上蓋約45度 打開方法 ①按"上蓋開閉鈕"的凹處 2同時鉤拉打開上蓋 2按著"上蓋裝卸鈕" 6 同時傾斜拉出上蓋 關閉方法 按到確實聽到 "卡嚓" 聲為止 安裝方法 將上蓋從斜上方往裝卸鈕底部裝進 即可 0 C 2 7.4 約45度 上蓋裝卸鈕 凹處 上蓋開閉鈕 0 按著



### 注水



#### 倒掉剩餘熱水時



再沸騰 用於重新沸騰保温中的熱水。 按 REBOIL 沸騰燈亮時,再沸騰開始。 鍏 完成再沸騰 所需時間 亮燈 蜂鳴音 REBOIL (室温73°F(23℃)、滿水時) 208°F保温時 208 195 • 19 TEMP 約3~5分鐘 SET 175 **KEEP WARM OFF** 195°F保温時 約6~8分鐘 再沸騰結束後自動進入保温。 、敬請注意 ●再沸騰時,不會啟動蒸氣減量。 ●實行再沸騰時,請確認 水量在給水標示線以上, ●再沸騰中請勿注水。 再按"再沸騰" 鍵。 ●再沸騰剛結束時,有時可能會熱 水注出不順暢。

### 208°F保温/175°F保温/保温暫停



### 提示音的切換方法/減量給水/







#### 清洗本體前請務必從插座上拔下插頭, 倒淨剩餘熱水並待本體冷卻。





●右表為更換零件的名稱。損壞時,請更換新的零件(收費)。

●更换時,請確認好產品的型號及零件名稱後 洽詢經銷店或象印客戶服務中心購買更換。

#### 象印客戶服務中心 1-800-733-6270 www.zojirushi.com

| 零件名稱                             | 零件號碼       |
|----------------------------------|------------|
| 內蓋整圖                             | 627303-00  |
| 內容器網                             | 627402-00  |
| <b>熱水瓶內容器清洗用檸檬酸</b><br>(30g×4包裝) | CD-K03E-JU |

垫圈後還是蒸氣洩漏或熱水溢出時,會損壞其他的零部件,

請洽詢象印客戶服務中心。

#### 商品Q&A

| 可以放入水以外的物品嗎?             | 請不要放入水以外的物品,因為會導致故障,或因加入物品<br>的溢出而導致燙傷。                                            | P.38 |
|--------------------------|------------------------------------------------------------------------------------|------|
| 不每天換水可以嗎?                | 因為會導致水垢附著,建臟請每天倒掉剩餘熱水。