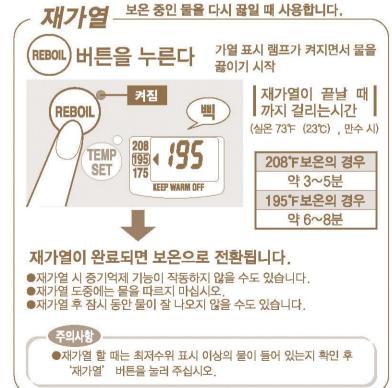

#### 倒掉剩餘熱水時

再沸騰 用於重新沸騰保温中的熱水。 按 REBOIL 沸騰燈亮時,再沸騰開始。 鍏 完成再沸騰 所需時間 亮燈 蜂鳴音 REBOIL (室温73°F(23℃)、滿水時) 208°F保温時 208 195 • 19 TEMP 約3~5分鐘 SET 175 **KEEP WARM OFF** 195°F保温時 約6~8分鐘 再沸騰結束後自動進入保温。 、敬請注意 ●再沸騰時,不會啟動蒸氣減量。 ●實行再沸騰時,請確認 水量在給水標示線以上, ●再沸騰中請勿注水。 再按"再沸騰" 鍵。 ●再沸騰剛結束時,有時可能會熱 水注出不順暢。