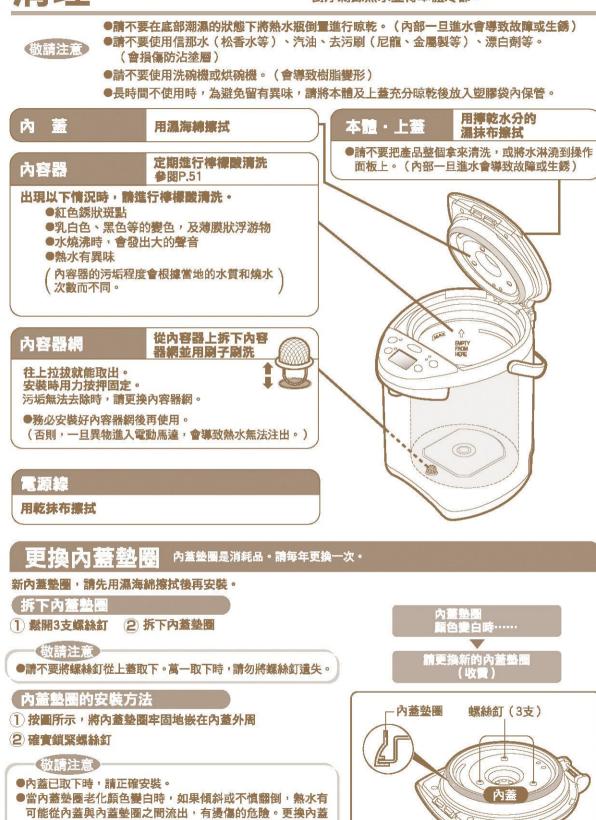

#### 安全注意事項 務請遵守

# 各部位名稱和使用方法

#### 操作面板 ●請確實按下操作鍵。 減量給水燈 銷定解除燈 "給水" 鍵 "銷定解除" 錯 給水時按壓。參閱P.44 通常給水時使用。 中央的(●),是為親力障礙者而設計的。 參限P.44 減量給水時使用。 參閱P.48 沸騰燈 DISPENSE UNLOCK REBOIL SLOW "再沸騰" 鍵 TEMP 進行再沸騰時使用。 TIMER 参閱P.45 SET 175 - WASH "省雷定時" 鍵 檸檬酸清洗時使用。 **KEEP WARM OFF** (按3秒以上)參閱P.51 設定省電定時時使用。 參關P.48 液晶顯示面板 "保温設定"鍵 液晶顯示水温以及定時器的 設定保温温度時使用。 設定時間等。 参關P.46 顧示一切,在使用中不會出 現如上顯示。 保温燈 上蓋的拆卸和安裝方法 上蓋的打開和關閉方法 拆卸方法 ●打開上蓋約45度 打開方法 ①按"上蓋開閉鈕"的凹處 2同時鉤拉打開上蓋 2按著"上蓋裝卸鈕" 6 同時傾斜拉出上蓋 關閉方法 按到確實聽到 "卡嚓" 聲為止 安裝方法 將上蓋從斜上方往裝卸鈕底部裝進 即可 0 C 2 7.4 約45度 上蓋裝卸鈕 凹處 上蓋開閉鈕 0 按著

### 注水

#### 倒掉剩餘熱水時

再沸騰 用於重新沸騰保温中的熱水。 按 REBOIL 沸騰燈亮時,再沸騰開始。 鍏 完成再沸騰 所需時間 亮燈 蜂鳴音 REBOIL (室温73°F(23℃)、滿水時) 208°F保温時 208 195 • 19 TEMP 約3~5分鐘 SET 175 **KEEP WARM OFF** 195°F保温時 約6~8分鐘 再沸騰結束後自動進入保温。 、敬請注意 ●再沸騰時,不會啟動蒸氣減量。 ●實行再沸騰時,請確認 水量在給水標示線以上, ●再沸騰中請勿注水。 再按"再沸騰" 鍵。 ●再沸騰剛結束時,有時可能會熱 水注出不順暢。