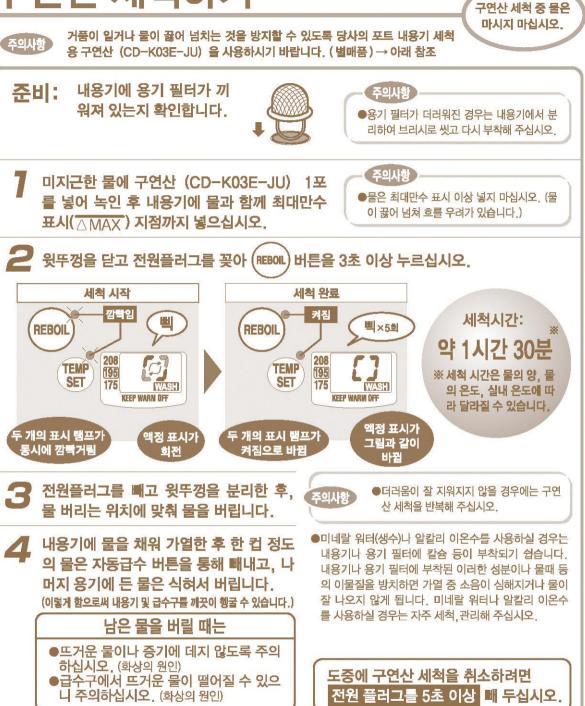

### 208°F保温/175°F保温/保温暫停

### 提示音的切換方法/減量給水/

### 208°F 보온/ 175°F 보온/ 보온 '끔'

섭씨(℃)

# 알림음 변경 방법 / 커피드립 급수 /