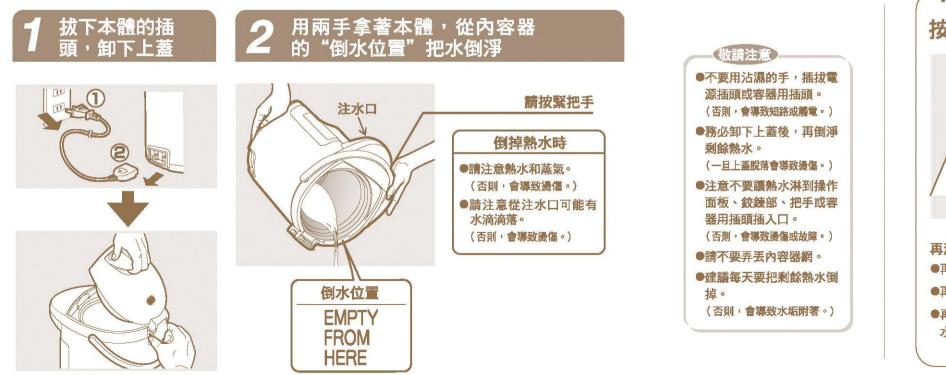

#### 倒掉剩餘熱水時

再沸騰 用於重新沸騰保温中的熱水。 按 REBOIL 沸騰燈亮時,再沸騰開始。 鍏 完成再沸騰 所需時間 亮燈 蜂鳴音 REBOIL (室温73°F(23℃)、滿水時) 208°F保温時 208 195 • 19 TEMP 約3~5分鐘 SET 175 **KEEP WARM OFF** 195°F保温時 約6~8分鐘 再沸騰結束後自動進入保温。 、敬請注意 ●再沸騰時,不會啟動蒸氣減量。 ●實行再沸騰時,請確認 水量在給水標示線以上, ●再沸騰中請勿注水。 再按"再沸騰" 鍵。 ●再沸騰剛結束時,有時可能會熱 水注出不順暢。

#### 清洗本體前請務必從插座上拔下插頭, 倒淨剩餘熱水並待本體冷卻。

●右表為更換零件的名稱。損壞時,請更換新的零件(收費)。

●更换時,請確認好產品的型號及零件名稱後 洽詢經銷店或象印客戶服務中心購買更換。