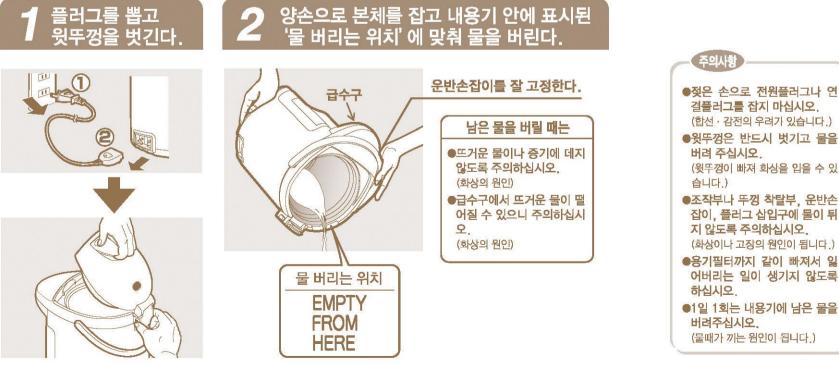

#### 倒掉剩餘熱水時

再沸騰 用於重新沸騰保温中的熱水。 按 REBOIL 沸騰燈亮時,再沸騰開始。 鍏 完成再沸騰 所需時間 亮燈 蜂鳴音 REBOIL (室温73°F(23℃)、滿水時) 208°F保温時 208 195 • 19 TEMP 約3~5分鐘 SET 175 **KEEP WARM OFF** 195°F保温時 約6~8分鐘 再沸騰結束後自動進入保温。 、敬請注意 ●再沸騰時,不會啟動蒸氣減量。 ●實行再沸騰時,請確認 水量在給水標示線以上, ●再沸騰中請勿注水。 再按"再沸騰" 鍵。 ●再沸騰剛結束時,有時可能會熱 水注出不順暢。