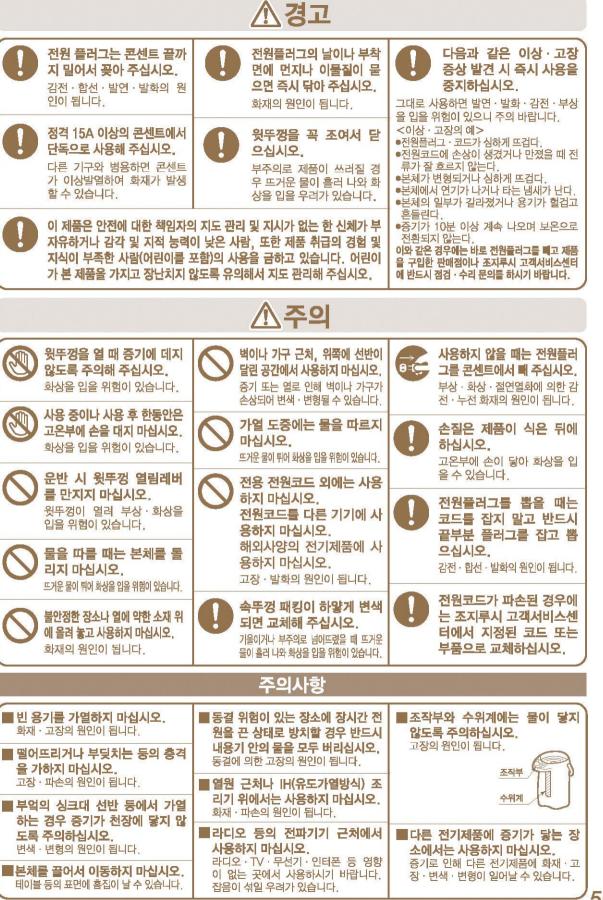

品<br>的溢出而導致燙傷。                                            | P.38 |
|--------------------------|------------------------------------------------------------------------------------|------|
| 不每天換水可以嗎?                | 因為會導致水垢附著,建臟請每天倒掉剩餘熱水。                                                             | P.44 |
| 使用礦泉水可以嗎?                | 如使用礦泉水,有時水中會有細小的浮游物、或內容器附著<br>乳白色粗糙物 <sup>,</sup> 這是水質成分(礦物質) <sup>,</sup> 並非有害物質。 | P.43 |
| 使用鹼性離子水可以嗎?              | 如使用鹼性離子水,內容器容易附著鈣質,所以請經常進行<br>清洗。                                                  | P.51 |
| 不慎喝入了檸檬酸清洗時的熱水!!         | 請依照檸檬酸清洗劑外包裝中所記載的內容進行。                                                             |      |
| 在電動熱水瓶的電源插入狀態下<br>外出可以嗎? | 萬一熱水瓶中無水時 <sup>,</sup> 防止空燒功能會自動啟動,停止加熱器<br>的通電,所以請不要擔心。但是、長期外出時請務必拔掉插頭。           | P.45 |









## 각 부분의 명칭과 취급방법



#### 조작부 ●조작버튼을 확실히 눌러 주십시오. 커피드립 램프 장금해제 램프 '자동급수' 버튼 '잠금해제' 버튼 급수시누른다. → P.60 일반적인 급수 시 사용한다 가운데 부분의 (●) 점자는 시각장애인을 위한 것입니다. $\rightarrow P.60$ 커피드립 급수 시 사용한다. $\rightarrow P.64$ 가열 표시 램프 DISPENSE REBOIL UNLOCK SLOW '재가열' 버튼 208 195 1388 재가열 할 때 사용한다. TEMP TIMER $\rightarrow P.61$ SET 175 - WASH '타이머' 버튼 구연산 세척을 할 때 사용한 **KEEP WARM OFF** 다. (3초 이상 누른다.) 절전 타이머를 설정할 때 사 → P.67 용한다. → P.64 액정표시부 '보온설정' 버튼 물의 온도 · 타이머 시간 등이 액정으로 나 보온 온도를 설정할 때 사용한다. 타납니다 $\rightarrow$ P.62 알림: 그림은 사용 중 나타날 수 있는 모 든 기능을 표시한 것이므로, 사용 중에 보온 표시 램프 는 이와 같이 표시 되지 않습니다. 윗뚜껑을 열고 닫는 방법 윗뚜껑 분리 및 장착 방법 열기 분리하기 ① 윗뚜껑을 약 45도로 연다. '윗뚜껑열림레버' 의 홈 부분을 누른다. 2 '윗뚜껑 탈부착 버튼' 을 누른다. 고대로 들어 올려 윗뚜껑을 연다. 오 누른 상태에서 윗뚜껑을 비스듬히 위로 잡아 당겨 뺀다. 닫기 윗뚜껑을 찰칵하는 소리가 날 때까지 장착하기 비스듬하게 위에서부터 뚜껑 눌러서 닫는다. 착탈부에 밀어 넣어 끼운다. 0 1.3