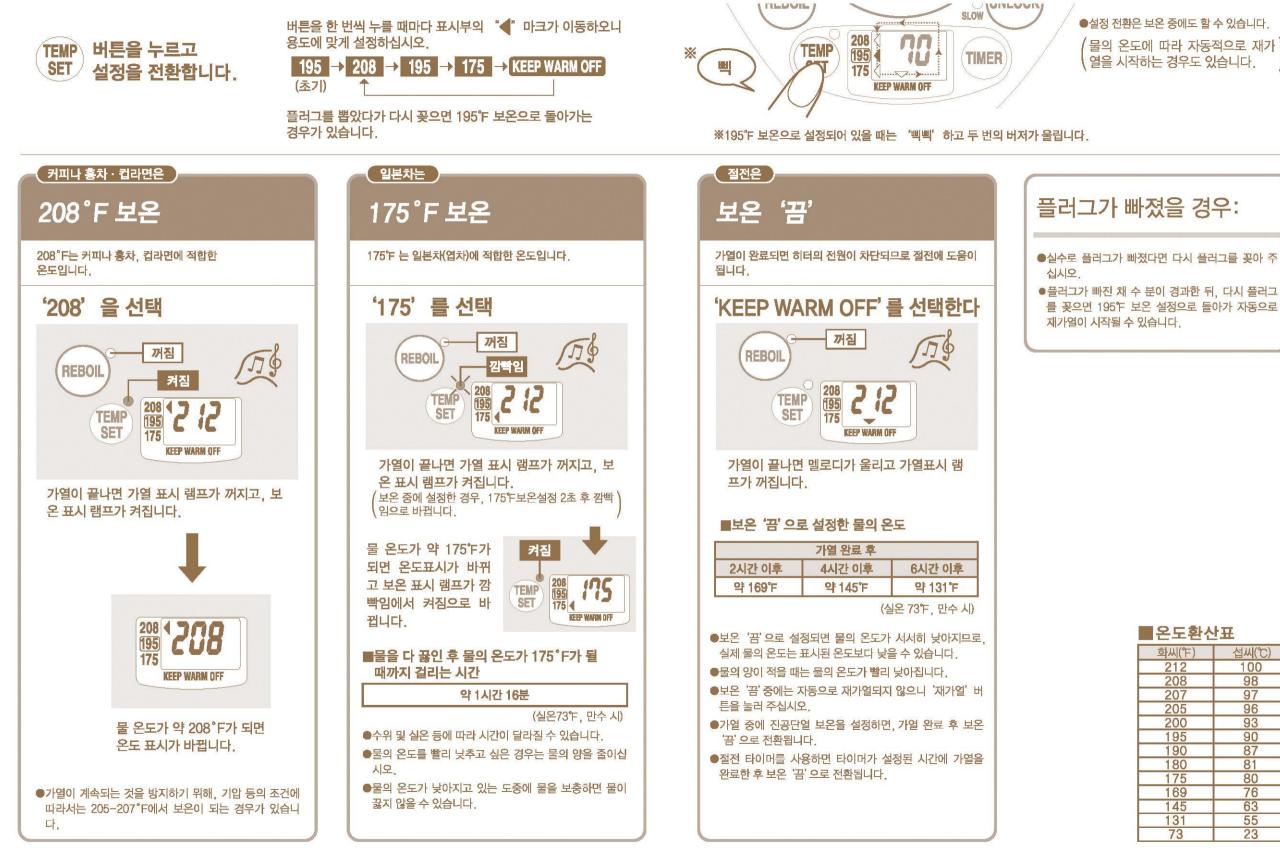

반적인 급수 시 사용한다 가운데 부분의 (●) 점자는 시각장애인을 위한 것입니다. $\rightarrow P.60$ 커피드립 급수 시 사용한다. $\rightarrow P.64$ 가열 표시 램프 DISPENSE REBOIL UNLOCK SLOW '재가열' 버튼 208 195 1388 재가열 할 때 사용한다. TEMP TIMER $\rightarrow P.61$ SET 175 - WASH '타이머' 버튼 구연산 세척을 할 때 사용한 **KEEP WARM OFF** 다. (3초 이상 누른다.) 절전 타이머를 설정할 때 사 → P.67 용한다. → P.64 액정표시부 '보온설정' 버튼 물의 온도 · 타이머 시간 등이 액정으로 나 보온 온도를 설정할 때 사용한다. 타납니다 $\rightarrow$ P.62 알림: 그림은 사용 중 나타날 수 있는 모 든 기능을 표시한 것이므로, 사용 중에 보온 표시 램프 는 이와 같이 표시 되지 않습니다. 윗뚜껑을 열고 닫는 방법 윗뚜껑 분리 및 장착 방법 열기 분리하기 ① 윗뚜껑을 약 45도로 연다. '윗뚜껑열림레버' 의 홈 부분을 누른다. 2 '윗뚜껑 탈부착 버튼' 을 누른다. 고대로 들어 올려 윗뚜껑을 연다. 오 누른 상태에서 윗뚜껑을 비스듬히 위로 잡아 당겨 뺀다. 닫기 윗뚜껑을 찰칵하는 소리가 날 때까지 장착하기 비스듬하게 위에서부터 뚜껑 눌러서 닫는다. 착탈부에 밀어 넣어 끼운다. 0 1.3 3 약 45도 윗뚜껑열림레버의 윗뚜껑 탈부착 버튼 홈 부분 윗뚜껑열림레버 01

'누른다)





#### 급수







### 208°F 보온/ 175°F 보온/ 보온 '끔'



섭씨(℃)

# 알림음 변경 방법 / 커피드립 급수 /

# 절전 타이머 기능









#### 부품 및 소모품, 별도 판매품 안내

●부품이 손상된 경우 새 부품으로 교체(유료)해 주십시오,

 제품명 및 부품명을 확인하신 후 본 제품을 구입한 판매 점이나 조지루시 고객서비스센터로 연락해 주십시오.

Zojirushi Customer Service 1–800–733–6270 www.zojirushi.com

| 부품명                         | 부품번호       |
|-----------------------------|------------|
| 속뚜껑 패킹                      | 627303-00  |
| 용기 필터                       | 627402-00  |
| 포트 내용기 세척용 구연산<br>(30g×4포입) | CD-K03E-JU |

조지루시 고객서비스센터로 즉시 문의해 주시기 바랍니다.

#### 제품 Q&A

| 물 이외의 것을 넣어도 되나요?              | 물 이외의 것은 넣지 마십시오. 고장의 원인이 되고 내용기에<br>넣은 것이 넘쳐 나와 화상을 입을 우려가 있습니다.                                     | ▶ <b>P.5</b> 4 |
|--------------------------------|------------------------------------------------------------------------------------------------------