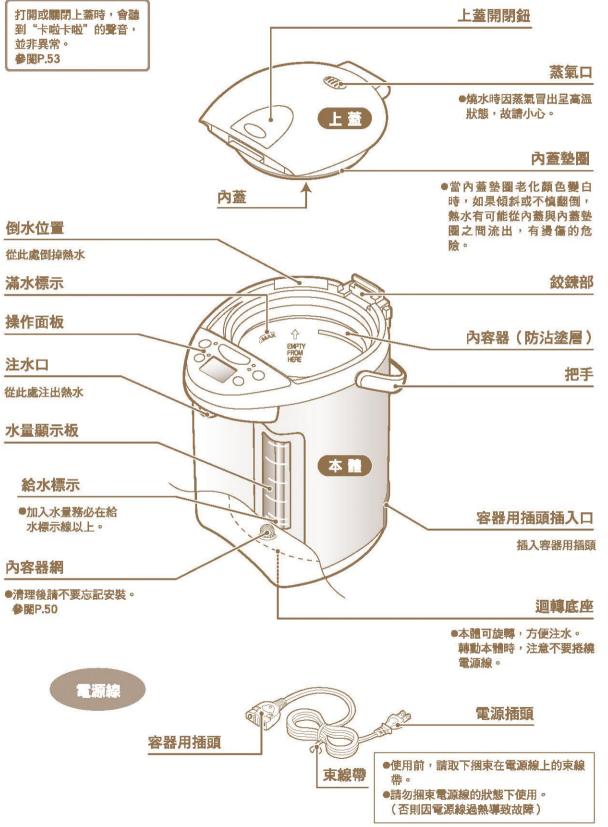

# 各部位名稱和使用方法

#### 操作面板 ●請確實按下操作鍵。 減量給水燈 銷定解除燈 "給水" 鍵 "銷定解除" 錯 給水時按壓。參閱P.44 通常給水時使用。 中央的(●),是為親力障礙者而設計的。 參限P.44 減量給水時使用。 參閱P.48 沸騰燈 DISPENSE UNLOCK REBOIL SLOW "再沸騰" 鍵 TEMP 進行再沸騰時使用。 TIMER 参閱P.45 SET 175 - WASH "省雷定時" 鍵 檸檬酸清洗時使用。 **KEEP WARM OFF** (按3秒以上)參閱P.51 設定省電定時時使用。 參關P.48 液晶顯示面板 "保温設定"鍵 液晶顯示水温以及定時器的 設定保温温度時使用。 設定時間等。 参關P.46 顧示一切,在使用中不會出 現如上顯示。 保温燈 上蓋的拆卸和安裝方法 上蓋的打開和關閉方法 拆卸方法 ●打開上蓋約45度 打開方法 ①按"上蓋開閉鈕"的凹處 2同時鉤拉打開上蓋 2按著"上蓋裝卸鈕" 6 同時傾斜拉出上蓋 關閉方法 按到確實聽到 "卡嚓" 聲為止 安裝方法 將上蓋從斜上方往裝卸鈕底部裝進 即可 0 C 2 7.4 約45度 上蓋裝卸鈕 凹處 上蓋開閉鈕 0 按著