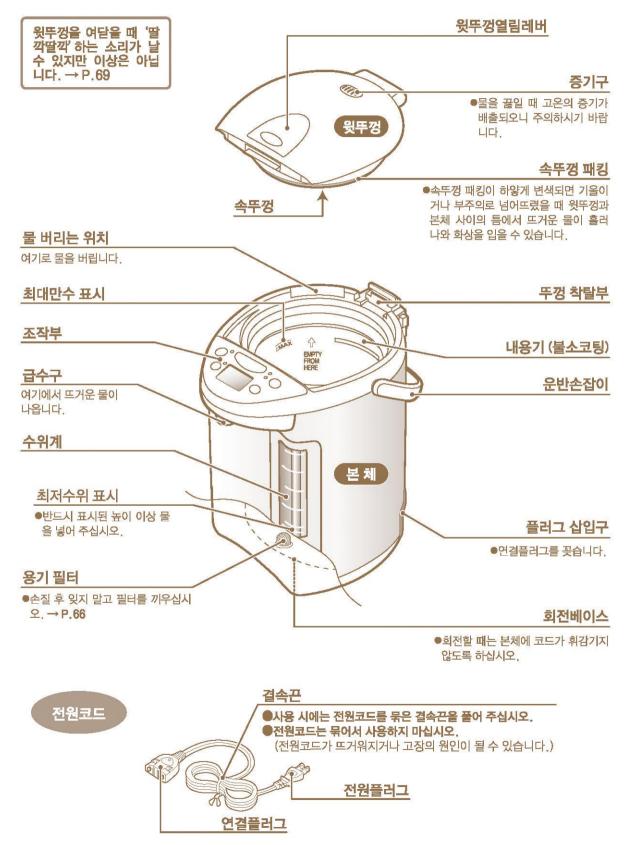

# 各部位名稱和使用方法

#### 操作面板 ●請確實按下操作鍵。 減量給水燈 銷定解除燈 "給水" 鍵 "銷定解除" 錯 給水時按壓。參閱P.44 通常給水時使用。 中央的(●),是為親力障礙者而設計的。 參限P.44 減量給水時使用。 參閱P.48 沸騰燈 DISPENSE UNLOCK REBOIL SLOW "再沸騰" 鍵 TEMP 進行再沸騰時使用。 TIMER 参閱P.45 SET 175 - WASH "省雷定時" 鍵 檸檬酸清洗時使用。 **KEEP WARM OFF** (按3秒以上)參閱P.51 設定省電定時時使用。 參關P.48 液晶顯示面板 "保温設定"鍵 液晶顯示水温以及定時器的 設定保温温度時使用。 設定時間等。 参關P.46 顧示一切,在使用中不會出 現如上顯示。 保温燈 上蓋的拆卸和安裝方法 上蓋的打開和關閉方法 拆卸方法 ●打開上蓋約45度 打開方法 ①按"上蓋開閉鈕"的凹處 2同時鉤拉打開上蓋 2按著"上蓋裝卸鈕" 6 同時傾斜拉出上蓋 關閉方法 按到確實聽到 "卡嚓" 聲為止 安裝方法 將上蓋從斜上方往裝卸鈕底部裝進 即可 0 C 2 7.4 約45度 上蓋裝卸鈕 凹處 上蓋開閉鈕 0 按著