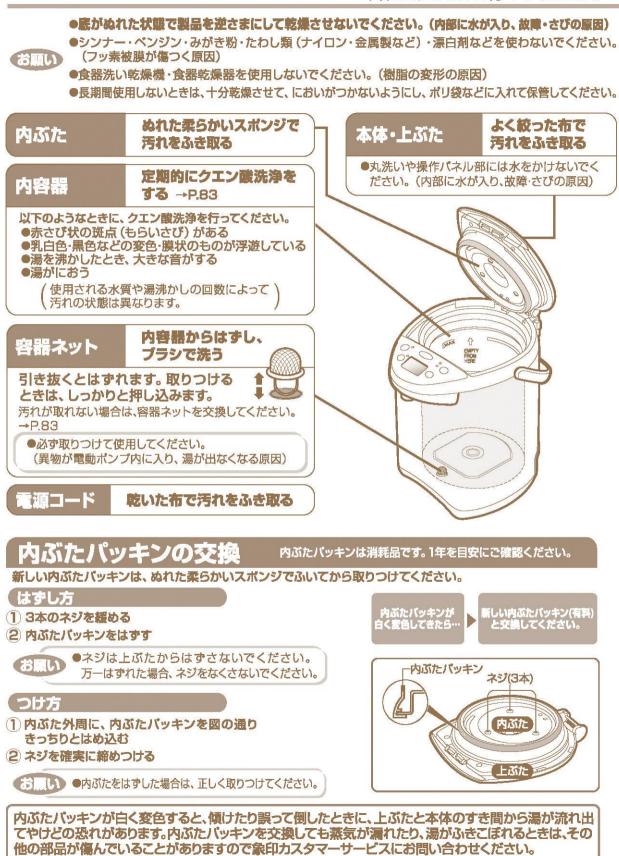

#### 清洗本體前請務必從插座上拔下插頭, 倒淨剩餘熱水並待本體冷卻。

●右表為更換零件的名稱。損壞時,請更換新的零件(收費)。

●更换時,請確認好產品的型號及零件名稱後 洽詢經銷店或象印客戶服務中心購買更換。

#### 象印客戶服務中心 1-800-733-6270 www.zojirushi.com

| 零件名稱                             | 零件號碼       |
|----------------------------------|------------|
| 內蓋整圖                             | 627303-00  |
| 內容器網                             | 627402-00  |
| <b>熱水瓶內容器清洗用檸檬酸</b><br>(30g×4包裝) | CD-K03E-JU |

垫圈後還是蒸氣洩漏或熱水溢出時,會損壞其他的零部件,

請洽詢象印客戶服務中心。