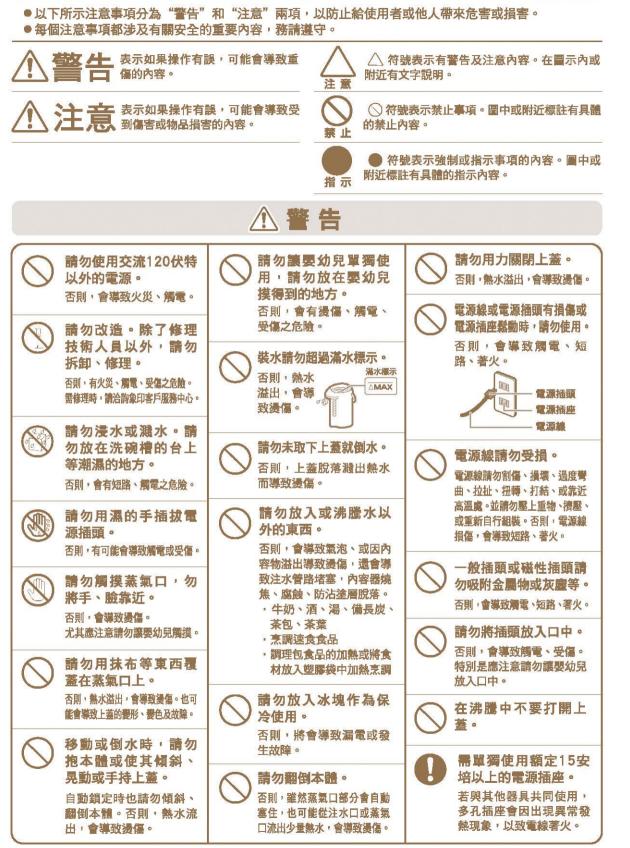

|                                              | 回回900~00年10~6C回りにこで04<br>仕様 |



www.zojirushi.com

**ZOJIRUSHI CORPORATION** 

#### 安全注意事項 務請遵守





# 各部位名稱和使用方法



#### 操作面板 ●請確實按下操作鍵。 減量給水燈 銷定解除燈 "給水" 鍵 "銷定解除" 錯 給水時按壓。參閱P.44 通常給水時使用。 中央的(●),是為親力障礙者而設計的。 參限P.44 減量給水時使用。 參閱P.48 沸騰燈 DISPENSE UNLOCK REBOIL SLOW "再沸騰" 鍵 TEMP 進行再沸騰時使用。 TIMER 参閱P.45 SET 175 - WASH "省雷定時" 鍵 檸檬酸清洗時使用。 **KEEP WARM OFF** (按3秒以上)參閱P.51 設定省電定時時使用。 參關P.48 液晶顯示面板 "保温設定"鍵 液晶顯示水温以及定時器的 設定保温温度時使用。 設定時間等。 参關P.46 顧示一切,在使用中不會出 現如上顯示。 保温燈 上蓋的拆卸和安裝方法 上蓋的打開和關閉方法 拆卸方法 ●打開上蓋約45度 打開方法 ①按"上蓋開閉鈕"的凹處 2同時鉤拉打開上蓋 2按著"上蓋裝卸鈕" 6 同時傾斜拉出上蓋 關閉方法 按到確實聽到 "卡嚓" 聲為止 安裝方法 將上蓋從斜上方往裝卸鈕底部裝進 即可 0 C 2 7.4 約45度 上蓋裝卸鈕 凹處 上蓋開閉鈕 0 按著



### 注水



#### 倒掉剩餘熱水時



再沸騰 用於重新沸騰保温中的熱水。 按 REBOIL 沸騰燈亮時,再沸騰開始。 鍏 完成再沸騰 所需時間 亮燈 蜂鳴音 REBOIL (室温73°F(23℃)、滿水時) 208°F保温時 208 195 • 19 TEMP 約3~5分鐘 SET 175 **KEEP WARM OFF** 195°F保温時 約6~8分鐘 再沸騰結束後自動進入保温。 、敬請注意 ●再沸騰時,不會啟動蒸氣減量。 ●實行再沸騰時,請確認 水量在給水標示線以上, ●再沸騰中請勿注水。 再按"再沸騰" 鍵