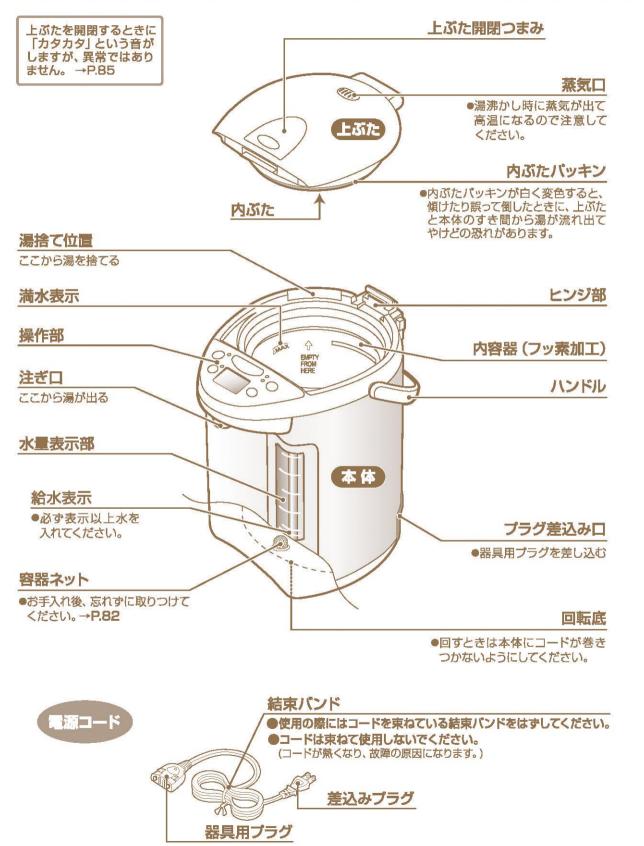

|                                                                          |  |

# 安全上のご注意 必ずお守りください

●ここに表した注意事項は、あなたや他の人々への危害や損害を未然に防止するためのものです。
 ●いずれも安全に関する重要な内容ですので、必ずお守りください。
 ● 取り扱いを誤った場合、死亡または ▲ △記号は、警告・注意を促す内容があ。





● お買い上げの製品と本書に記載したイラストは異なることがあります。

# 各部のなまえと扱い方











ください。

(水アカの付着の原因になります)

FROM

HERE

# 208保温/175保温/保温「切」



# 報知音の切りかえ方/カフェドリップ給湯 /節約タイマー



### お手入れ

#### 必ずプラグを抜き、残り湯を捨て、 本体が冷めてから行ってください。





#### 部品の交換・購入について

- ●損傷した場合は、新しい部品と交換(有料) してください。
- お買い求めの際には製品の型名および部品名を ご確認のうえ、お買い上げの販売店または、 象印カスタマーサービスでお求めください。
   Zojlrushl Customer Service 1-800-733-6270 www.zojirushi.com

| 部品名                        | 部品番号       |
|----------------------------|------------|
| 内ぶたパッキン                    | 627303-00  |
| 容 器 ネット                    | 627402-00  |
| ポット内容器洗浄用クエン酸<br>(30g×4包入) | CD-K03E-JU |

82

# 商品Q&A

| 水以外のものを入れてもいい<br>のですか?       | 水以外は入れないでください。故障の原因や、入れたものが<br>ふき出してやけどの恐れがあります。                                          | ▶ <b>P.70</b> |
|------------------------------|-------------------------------------------------------