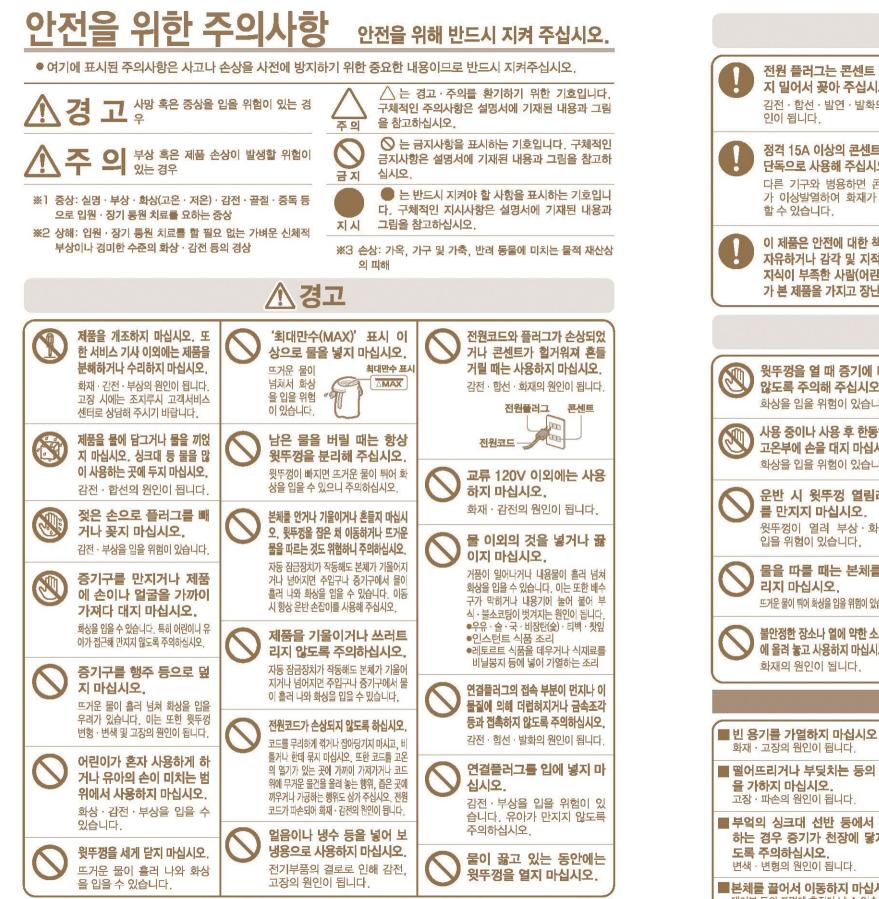

入物品<br>的溢出而導致燙傷。                                            | P.38 |
|--------------------------|------------------------------------------------------------------------------------|------|
| 不每天換水可以嗎?                | 因為會導致水垢附著,建臟請每天倒掉剩餘熱水。                                                             | P.44 |
| 使用礦泉水可以嗎?                | 如使用礦泉水,有時水中會有細小的浮游物、或內容器附著<br>乳白色粗糙物 <sup>,</sup> 這是水質成分(礦物質) <sup>,</sup> 並非有害物質。 | P.43 |
| 使用鹼性離子水可以嗎?              | 如使用鹼性離子水,內容器容易附著鈣質,所以請經常進行<br>清洗。                                                  | P.51 |
| 不慎喝入了檸檬酸清洗時的熱水!!         | 請依照檸檬酸清洗劑外包裝中所記載的內容進行。                                                             |      |
| 在電動熱水瓶的電源插入狀態下<br>外出可以嗎? | 萬一熱水瓶中無水時 <sup>,</sup> 防止空燒功能會自動啟動,停止加熱器<br>的通電,所以請不要擔心。但是、長期外出時請務必拔掉插頭。           | P.45 |









## 각 부분의 명칭과 취급방법



#### 조작부 ●조작버튼을 확실히 눌러 주십시오. 커피드립 램프 장금해제 램프 '자동급수' 버튼 '잠금해제' 버튼 급수시누른다. → P.60 일반적인 급수 시 사용한다 가운데 부분의 (●) 점자는 시각장애인을 위한 것입니다. $\rightarrow P.60$ 커피드립 급수 시 사용한다. $\rightarrow P.64$ 가열 표시 램프 DISPENSE REBOIL UNLOCK SLOW '재가열' 버튼 208 195 1388 재가열 할 때 사용한다. TEMP TIMER $\rightarrow P.61$ SET 175 - WASH '타이머' 버튼 구연산 세척을 할 때 사용한 **KEEP WARM OFF** 다. (3초 이상 누른다.) 절전 타이머를 설정할 때 사 → P.67 용한다. → P.64 액정표시부 '보온설정' 버튼 물의 온도 · 타이머 시간 등이 액정으로 나 보온 온도를 설정할 때 사용한다. 타납니다 $\rightarrow$ P.62 알림: 그림은 사용 중 나타날 수 있는 모 든 기능을 표시한 것이므로, 사용 중에 보온 표시 램프 는 이와 같이 표시 되지 않습니다. 윗뚜껑을 열고 닫는 방법 윗뚜껑 분리 및 장착 방법 열기 분리하기 ① 윗뚜껑을 약 45도로 연다. '윗뚜껑열림레버' 의 홈 부분을 누른다. 2 '윗뚜껑 탈부착 버튼' 을 누른다. 고대로 들어 올려 윗뚜껑을 연다. 오 누른 상태에서 윗뚜껑을 비스듬히 위로 잡아 당겨 뺀다. 닫기 윗뚜껑을 찰칵하는 소리가 날 때까지 장착하기 비스듬하게 위에서부터 뚜껑 눌러서 닫는다. 착탈부에 밀어 넣어 끼운다. 0 1