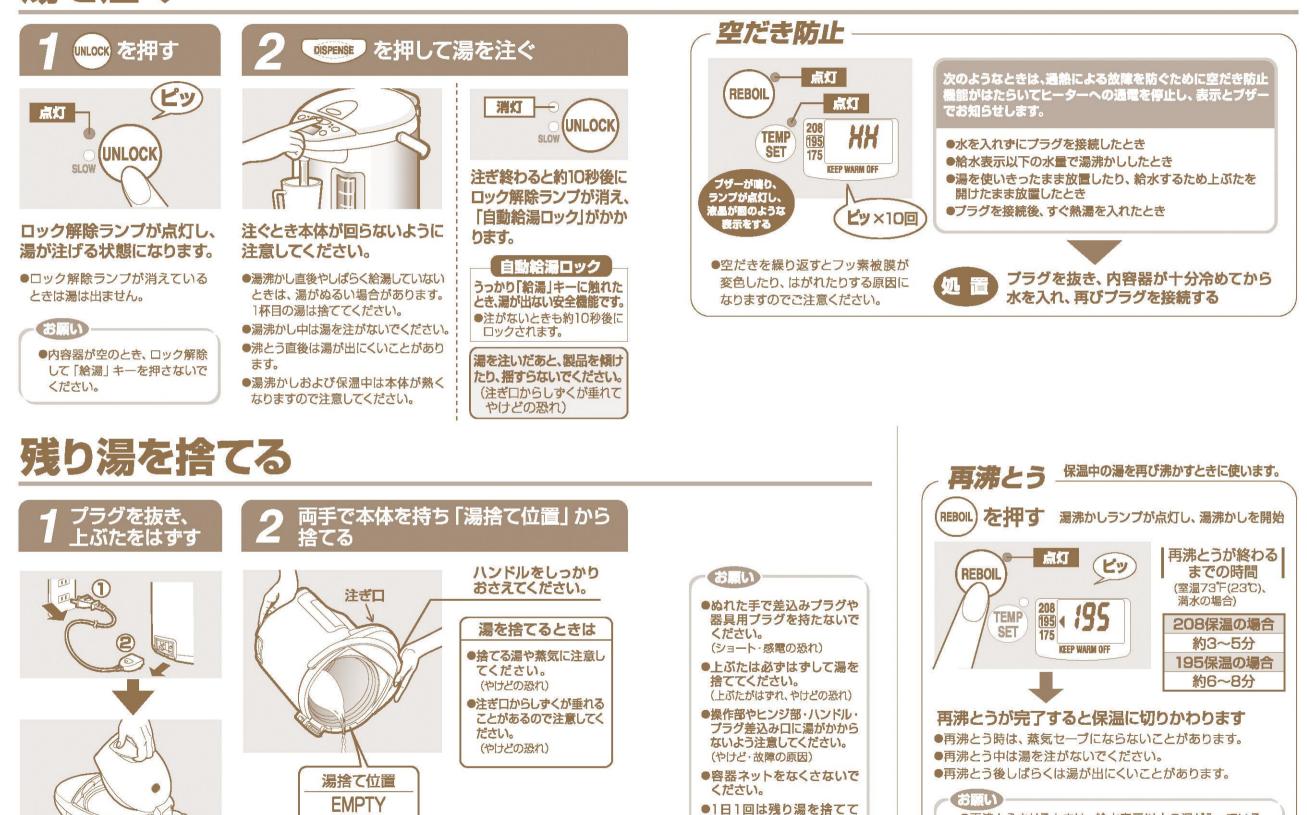

#### 倒掉剩餘熱水時

再沸騰 用於重新沸騰保温中的熱水。 按 REBOIL 沸騰燈亮時,再沸騰開始。 鍏 完成再沸騰 所需時間 亮燈 蜂鳴音 REBOIL (室温73°F(23℃)、滿水時) 208°F保温時 208 195 • 19 TEMP 約3~5分鐘 SET 175 **KEEP WARM OFF** 195°F保温時 約6~8分鐘 再沸騰結束後自動進入保温。 、敬請注意 ●再沸騰時,不會啟動蒸氣減量。 ●實行再沸騰時,請確認 水量在給水標示線以上, ●再沸騰中請勿注水。 再按"再沸騰" 鍵。 ●再沸騰剛結束時,有時可能會熱 水注出不順暢。