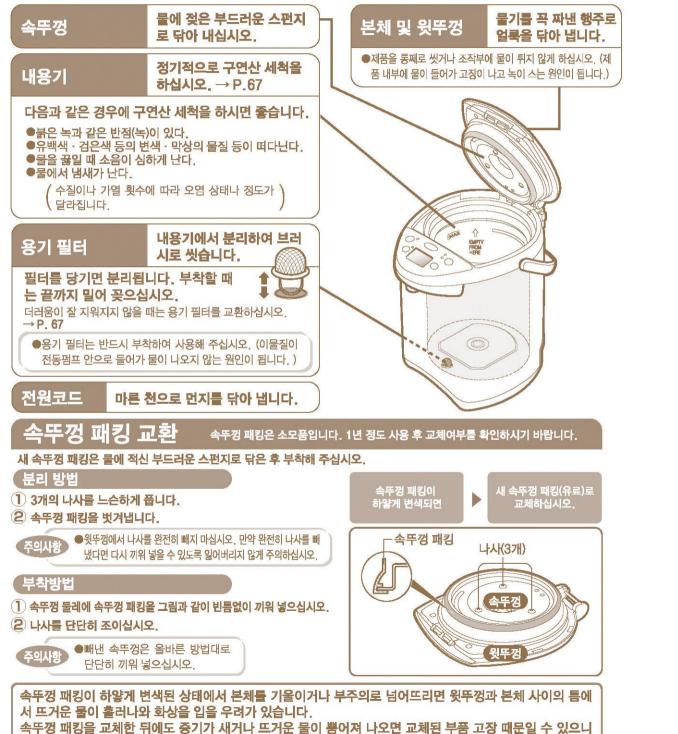

htarrow P.60$ 커피드립 급수 시 사용한다. $\rightarrow P.64$ 가열 표시 램프 DISPENSE REBOIL UNLOCK SLOW '재가열' 버튼 208 195 1388 재가열 할 때 사용한다. TEMP TIMER $\rightarrow P.61$ SET 175 - WASH '타이머' 버튼 구연산 세척을 할 때 사용한 **KEEP WARM OFF** 다. (3초 이상 누른다.) 절전 타이머를 설정할 때 사 → P.67 용한다. → P.64 액정표시부 '보온설정' 버튼 물의 온도 · 타이머 시간 등이 액정으로 나 보온 온도를 설정할 때 사용한다. 타납니다 $\rightarrow$ P.62 알림: 그림은 사용 중 나타날 수 있는 모 든 기능을 표시한 것이므로, 사용 중에 보온 표시 램프 는 이와 같이 표시 되지 않습니다. 윗뚜껑을 열고 닫는 방법 윗뚜껑 분리 및 장착 방법 열기 분리하기 ① 윗뚜껑을 약 45도로 연다. '윗뚜껑열림레버' 의 홈 부분을 누른다. 2 '윗뚜껑 탈부착 버튼' 을 누른다. 고대로 들어 올려 윗뚜껑을 연다. 오 누른 상태에서 윗뚜껑을 비스듬히 위로 잡아 당겨 뺀다. 닫기 윗뚜껑을 찰칵하는 소리가 날 때까지 장착하기 비스듬하게 위에서부터 뚜껑 눌러서 닫는다. 착탈부에 밀어 넣어 끼운다. 0 1.3 3 약 45도 윗뚜껑열림레버의 윗뚜껑 탈부착 버튼 홈 부분 윗뚜껑열림레버 01

'누른다)





#### 급수







### 208°F 보온/ 175°F 보온/ 보온 '끔'



섭씨(℃)

# 알림음 변경 방법 / 커피드립 급수 /

# 절전 타이머 기능









#### 부품 및 소모품, 별도 판매품 안내

●부품이 손상된 경우 새 부품으로 교체(유료)해 주십시오,

 제품명 및 부품명을 확인하신 후 본 제품을 구입한 판매 점이나 조지루시 고객서비스센터로 연락해 주십시오.

Zojirushi Customer Service 1–800–733–6270 www.zojirushi.com

| 부품명                         | 부품번호       |
|-----------------------------|------------|
| 속뚜껑 패킹                      | 627303-00  |
| 용기 필터                       | 627402-00  |
| 포트 내용기 세척용 구연산<br>(30g×4포입) | CD-K03E-JU |

조지루시 고객서비스센터로 즉시 문의해 주시기 바랍니다.

#### 제품 Q&A

| 물 이외의 것을 넣어도 되나요?              | 물 이외의 것은 넣지 마십시오. 고장의 원인이 되고 내용기에<br>넣은 것이 넘쳐 나와 화상을 입을 우려가 있습니다.                                     | ▶ <b>P.5</b> 4 |
|--------------------------------|-------------------------------------------------------------------------------------------------------|----------------|
| 물은 매일 갈지 않아도 되나요?