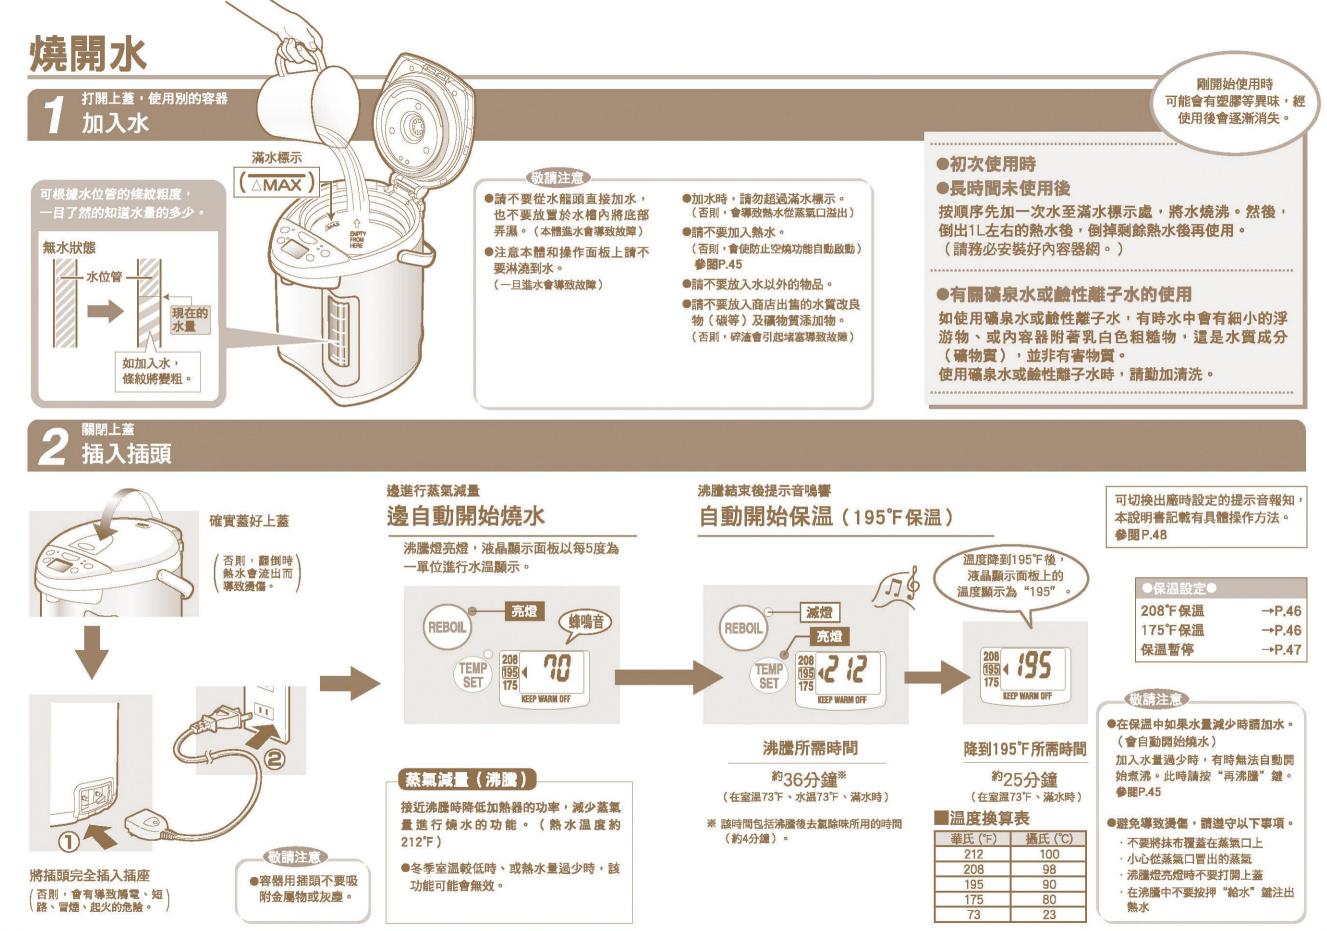

### 注水

#### 倒掉剩餘熱水時

再沸騰 用於重新沸騰保温中的熱水。 按 REBOIL 沸騰燈亮時,再沸騰開始。 鍏 完成再沸騰 所需時間 亮燈 蜂鳴音 REBOIL (室温73°F(23℃)、滿水時) 208°F保温時 208 195 • 19 TEMP 約3~5分鐘 SET 175 **KEEP WARM OFF** 195°F保温時 約6~8分鐘 再沸騰結束後自動進入保温。 、敬請注意 ●再沸騰時,不會啟動蒸氣減量。 ●實行再沸騰時,請確認 水量在給水標示線以上, ●再沸騰中請勿注水。 再按"再沸騰" 鍵。 ●再沸騰剛結束時,有時可能會熱 水注出不順暢。