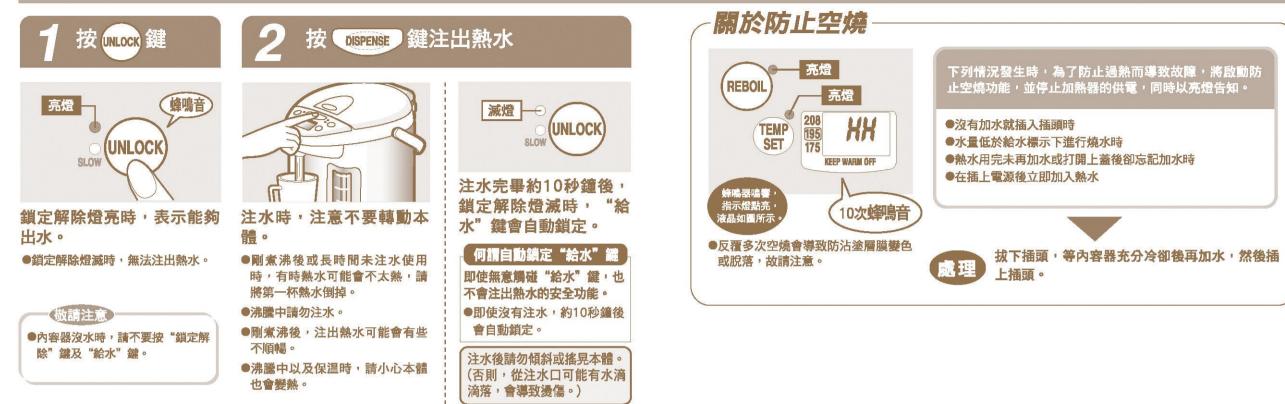

### 注水

#### 倒掉剩餘熱水時

再沸騰 用於重新沸騰保温中的熱水。 按 REBOIL 沸騰燈亮時,再沸騰開始。 鍏 完成再沸騰 所需時間 亮燈 蜂鳴音 REBOIL (室温73°F(23℃)、滿水時) 208°F保温時 208 195 • 19 TEMP 約3~5分鐘 SET 175 **KEEP WARM OFF** 195°F保温時 約6~8分鐘 再沸騰結束後自動進入保温。 、敬請注意 ●再沸騰時,不會啟動蒸氣減量。 ●實行再沸騰時,請確認 水量在給水標示線以上, ●再沸騰中請勿注水。 再按"再沸騰" 鍵。 ●再沸騰剛結束時,有時可能會熱 水注出不順暢。

### 208°F保温/175°F保温/保温暫停

### 提示音的切換方法/減量給水/