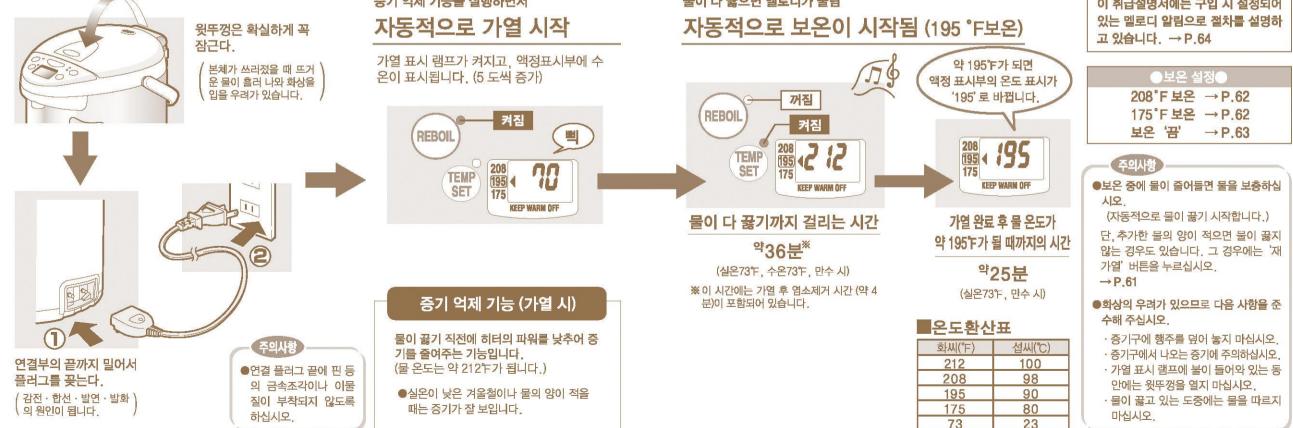

립 램프 장금해제 램프 '자동급수' 버튼 '잠금해제' 버튼 급수시누른다. → P.60 일반적인 급수 시 사용한다 가운데 부분의 (●) 점자는 시각장애인을 위한 것입니다. $\rightarrow P.60$ 커피드립 급수 시 사용한다. $\rightarrow P.64$ 가열 표시 램프 DISPENSE REBOIL UNLOCK SLOW '재가열' 버튼 208 195 1388 재가열 할 때 사용한다. TEMP TIMER $\rightarrow P.61$ SET 175 - WASH '타이머' 버튼 구연산 세척을 할 때 사용한 **KEEP WARM OFF** 다. (3초 이상 누른다.) 절전 타이머를 설정할 때 사 → P.67 용한다. → P.64 액정표시부 '보온설정' 버튼 물의 온도 · 타이머 시간 등이 액정으로 나 보온 온도를 설정할 때 사용한다. 타납니다 $\rightarrow$ P.62 알림: 그림은 사용 중 나타날 수 있는 모 든 기능을 표시한 것이므로, 사용 중에 보온 표시 램프 는 이와 같이 표시 되지 않습니다. 윗뚜껑을 열고 닫는 방법 윗뚜껑 분리 및 장착 방법 열기 분리하기 ① 윗뚜껑을 약 45도로 연다. '윗뚜껑열림레버' 의 홈 부분을 누른다. 2 '윗뚜껑 탈부착 버튼' 을 누른다. 고대로 들어 올려 윗뚜껑을 연다. 오 누른 상태에서 윗뚜껑을 비스듬히 위로 잡아 당겨 뺀다. 닫기 윗뚜껑을 찰칵하는 소리가 날 때까지 장착하기 비스듬하게 위에서부터 뚜껑 눌러서 닫는다. 착탈부에 밀어 넣어 끼운다. 0 1.3 3 약 45도 윗뚜껑열림레버의 윗뚜껑 탈부착 버튼 홈 부분 윗뚜껑열림레버 01

'누른다)





#### 급수







### 208°F 보온/ 175°F 보온/ 보온 '끔'



섭씨(℃)

# 알림음 변경 방법 / 커피드립 급수 /

# 절전 타이머 기능









#### 부품 및 소모품, 별도 판매품 안내

●부품이 손상된 경우 새 부품으로 교체(유료)해 주십시오,

 제품명 및 부품명을 확인하신 후 본 제품을 구입한 판매 점이나 조지루시 고객서비스센터로 연락해 주십시오.

Zojirushi Customer Service 1–800–733–6270 www.zojirushi.com

| 부품명                         | 부품번호       |
|-----------------------------|------------|
| 속뚜껑 패킹                      | 627303-00  |
| 용기 필터                       | 627402-00  |
| 포트 내용기 세척용 구연산<br>(30g×4포입) | CD-K03E-JU |

조지루시 고객서비스센터로 즉시 문의해 주시기 바랍니다.

#### 제품 Q&A

| 물 이외의 것을 넣어도 되나요?              | 물 이외의 것은 넣지 마십시오. 고장의 원인이 되고 내용기에<br>넣은 것이 넘쳐 나와 화상을 입을 우려가 있습니다.                                     | ▶ <b>P.5</b> 4 |
|--------------------------------|-----------------------------------------------------