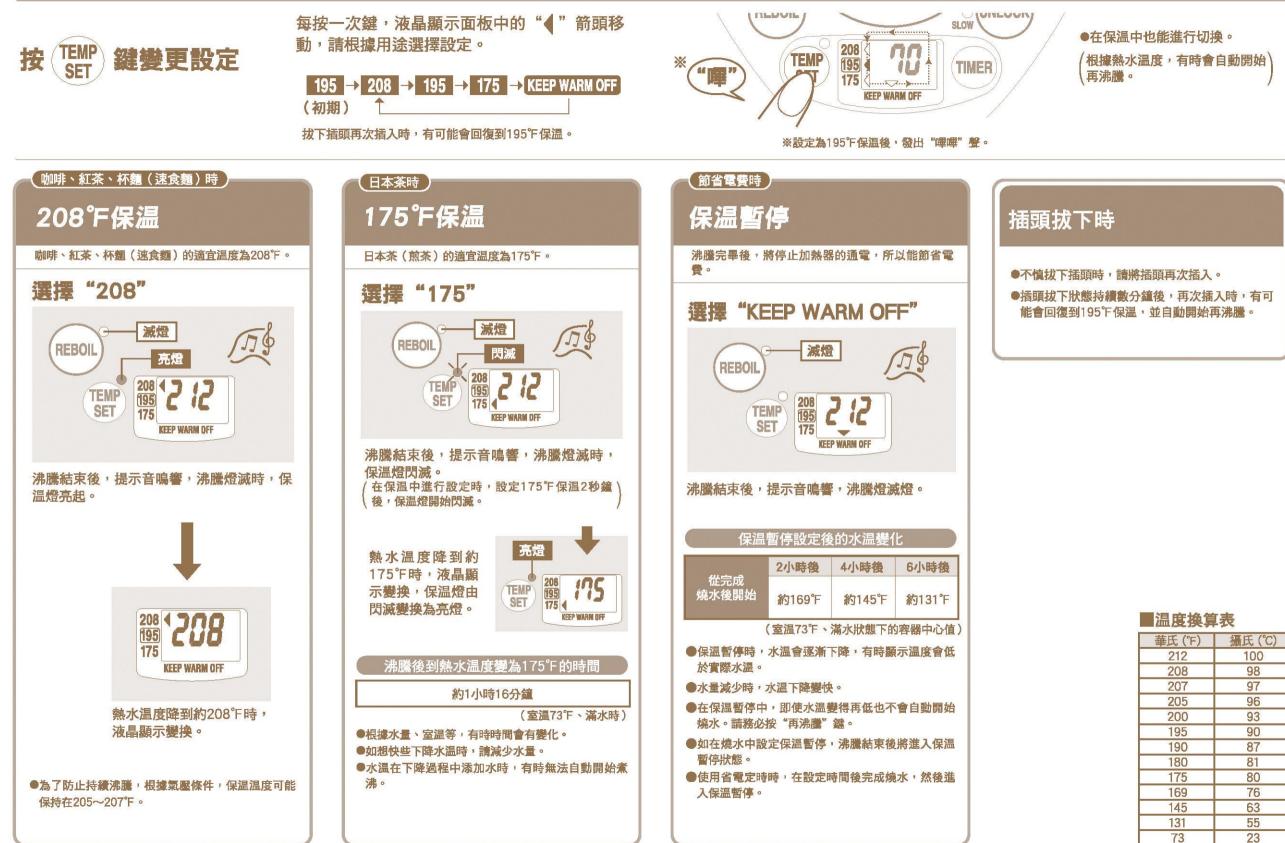

"給水" 鍵 "銷定解除" 錯 給水時按壓。參閱P.44 通常給水時使用。 中央的(●),是為親力障礙者而設計的。 參限P.44 減量給水時使用。 參閱P.48 沸騰燈 DISPENSE UNLOCK REBOIL SLOW "再沸騰" 鍵 TEMP 進行再沸騰時使用。 TIMER 参閱P.45 SET 175 - WASH "省雷定時" 鍵 檸檬酸清洗時使用。 **KEEP WARM OFF** (按3秒以上)參閱P.51 設定省電定時時使用。 參關P.48 液晶顯示面板 "保温設定"鍵 液晶顯示水温以及定時器的 設定保温温度時使用。 設定時間等。 参關P.46 顧示一切,在使用中不會出 現如上顯示。 保温燈 上蓋的拆卸和安裝方法 上蓋的打開和關閉方法 拆卸方法 ●打開上蓋約45度 打開方法 ①按"上蓋開閉鈕"的凹處 2同時鉤拉打開上蓋 2按著"上蓋裝卸鈕" 6 同時傾斜拉出上蓋 關閉方法 按到確實聽到 "卡嚓" 聲為止 安裝方法 將上蓋從斜上方往裝卸鈕底部裝進 即可 0 C 2 7.4 約45度 上蓋裝卸鈕 凹處 上蓋開閉鈕 0 按著



### 注水



#### 倒掉剩餘熱水時



再沸騰 用於重新沸騰保温中的熱水。 按 REBOIL 沸騰燈亮時,再沸騰開始。 鍏 完成再沸騰 所需時間 亮燈 蜂鳴音 REBOIL (室温73°F(23℃)、滿水時) 208°F保温時 208 195 • 19 TEMP 約3~5分鐘 SET 175 **KEEP WARM OFF** 195°F保温時 約6~8分鐘 再沸騰結束後自動進入保温。 、敬請注意 ●再沸騰時,不會啟動蒸氣減量。 ●實行再沸騰時,請確認 水量在給水標示線以上, ●再沸騰中請勿注水。 再按"再沸騰" 鍵。 ●再沸騰剛結束時,有時可能會熱 水注出不順暢。

### 208°F保温/175°F保温/保温暫停



### 提示音的切換方法/減量給水/







#### 清洗本體前請務必從插座上拔下插頭, 倒淨剩餘熱水並待本體冷卻。





●右表為更換零件的名稱。損壞時,請更換新的零件(收費)。

●更换時,請確認好產品的型號及零件名稱後 洽詢經銷店或象印客戶服務中心購買更換。

#### 象印客戶服務中心 1-800-733-6270 www.zojirushi.com

| 零件名稱                             | 零件號碼       |
|----------------------------------|------------|
| 內蓋整圖                             | 627303-00  |
| 內容器網                             | 627402-00  |
| <b>熱水瓶內容器清洗用檸檬酸</b><br>(30g×4包裝) | CD-K03E-JU |

垫圈後還是蒸氣洩漏或熱水溢出時,會損壞其他的零部件,

請洽詢象印客戶服務中心。

#### 商品Q&A

| 可以放入水以外的物品嗎?             | 請不要放入水以外的物品,因為會導致故障,或因加入物品<br>的溢出而導致燙傷。                                            | P.38 |
|--------------------------|------------------------------------------------------------------------------------|------|
| 不每天換水可以嗎?                | 因為會導致水垢附著,建臟請每天倒掉剩餘熱水。