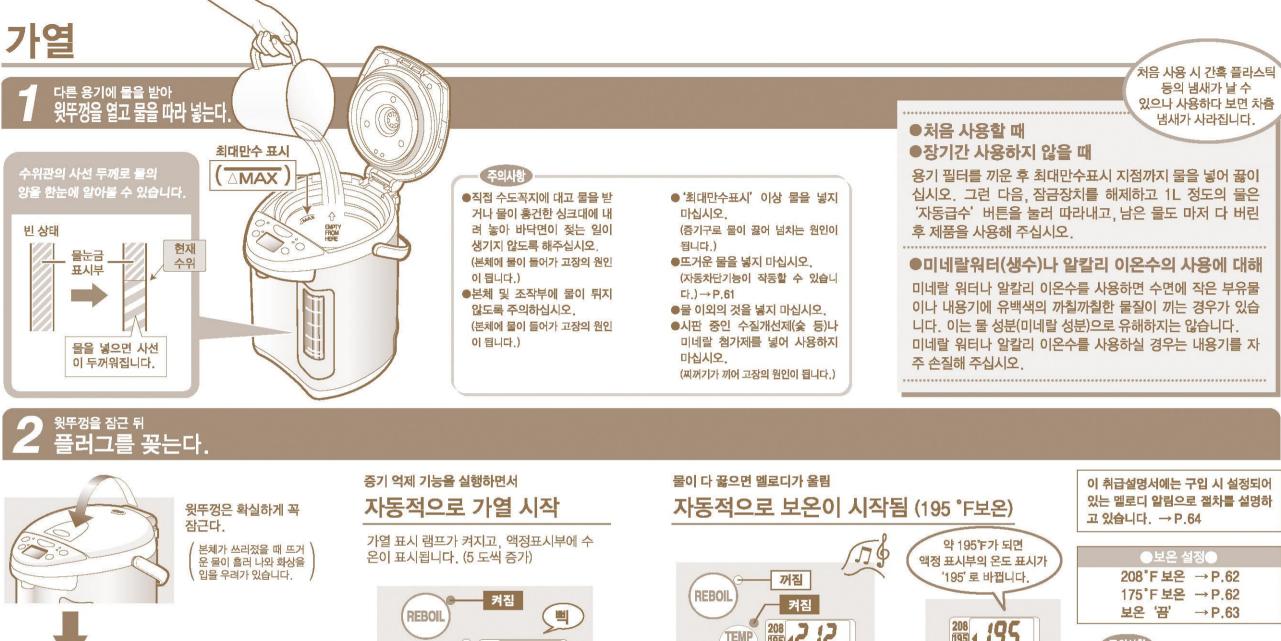

### 注水

#### 倒掉剩餘熱水時

再沸騰 用於重新沸騰保温中的熱水。 按 REBOIL 沸騰燈亮時,再沸騰開始。 鍏 完成再沸騰 所需時間 亮燈 蜂鳴音 REBOIL (室温73°F(23℃)、滿水時) 208°F保温時 208 195 • 19 TEMP 約3~5分鐘 SET 175 **KEEP WARM OFF** 195°F保温時 約6~8分鐘 再沸騰結束後自動進入保温。 、敬請注意 ●再沸騰時,不會啟動蒸氣減量。 ●實行再沸騰時,請確認 水量在給水標示線以上, ●再沸騰中請勿注水。 再按"再沸騰" 鍵。 ●再沸騰剛結束時,有時可能會熱 水注出不順暢。