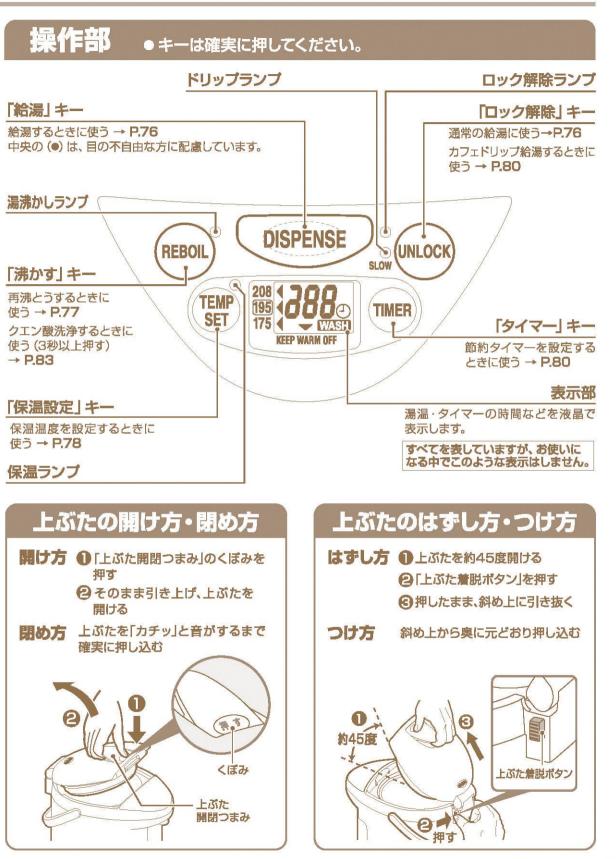

#### 操作面板 ●請確實按下操作鍵。 減量給水燈 銷定解除燈 "給水" 鍵 "銷定解除" 錯 給水時按壓。參閱P.44 通常給水時使用。 中央的(●),是為親力障礙者而設計的。 參限P.44 減量給水時使用。 參閱P.48 沸騰燈 DISPENSE UNLOCK REBOIL SLOW "再沸騰" 鍵 TEMP 進行再沸騰時使用。 TIMER 参閱P.45 SET 175 - WASH "省雷定時" 鍵 檸檬酸清洗時使用。 **KEEP WARM OFF** (按3秒以上)參閱P.51 設定省電定時時使用。 參關P.48 液晶顯示面板 "保温設定"鍵 液晶顯示水温以及定時器的 設定保温温度時使用。 設定時間等。 参關P.46 顧示一切,在使用中不會出 現如上顯示。 保温燈 上蓋的拆卸和安裝方法 上蓋的打開和關閉方法 拆卸方法 ●打開上蓋約45度 打開方法 ①按"上蓋開閉鈕"的凹處 2同時鉤拉打開上蓋 2按著"上蓋裝卸鈕" 6 同時傾斜拉出上蓋 關閉方法 按到確實聽到 "卡嚓" 聲為止 安裝方法 將上蓋從斜上方往裝卸鈕底部裝進 即可 0 C 2 7.4 約45度 上蓋裝卸鈕 凹處 上蓋開閉鈕 0 按著