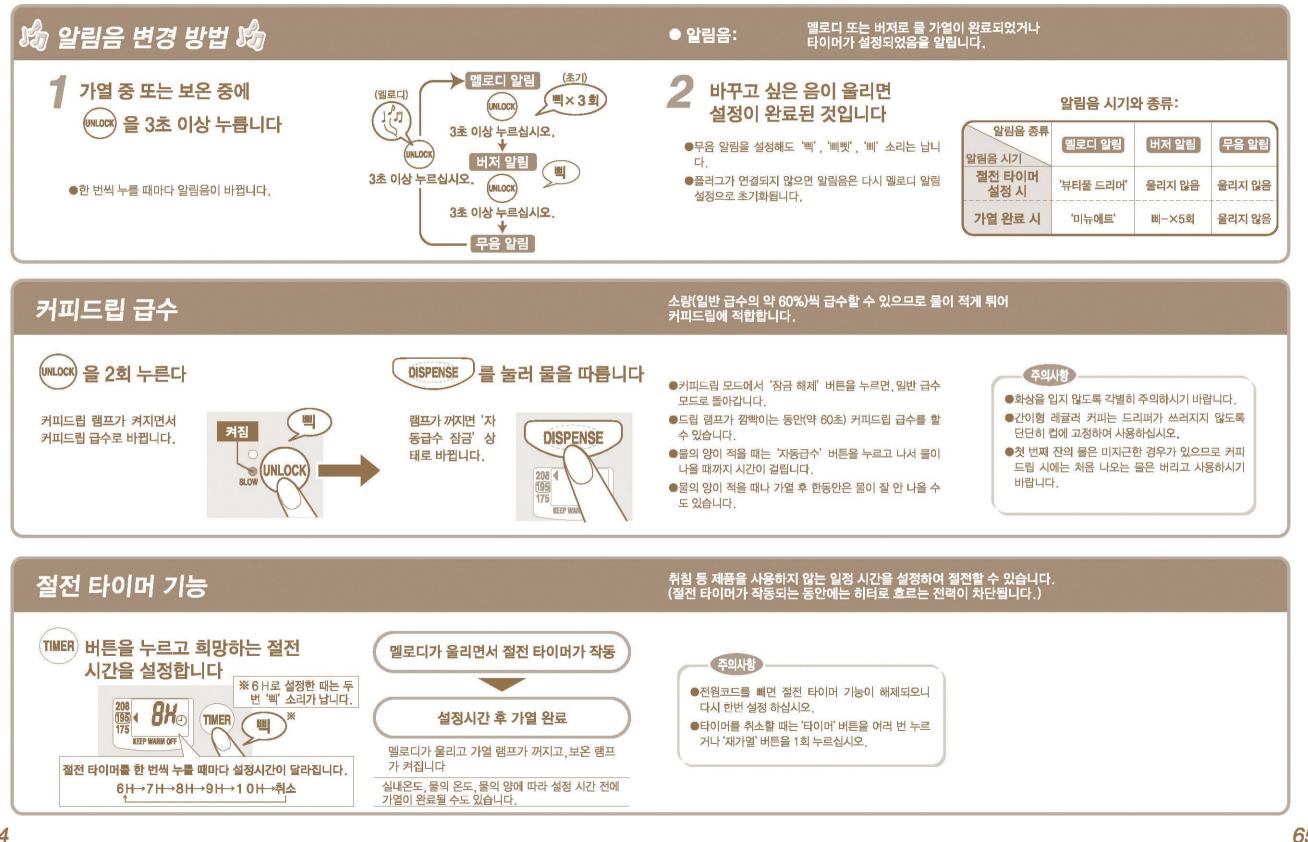

\rightarrow P.60$ 커피드립 급수 시 사용한다. $\rightarrow P.64$ 가열 표시 램프 DISPENSE REBOIL UNLOCK SLOW '재가열' 버튼 208 195 1388 재가열 할 때 사용한다. TEMP TIMER $\rightarrow P.61$ SET 175 - WASH '타이머' 버튼 구연산 세척을 할 때 사용한 **KEEP WARM OFF** 다. (3초 이상 누른다.) 절전 타이머를 설정할 때 사 → P.67 용한다. → P.64 액정표시부 '보온설정' 버튼 물의 온도 · 타이머 시간 등이 액정으로 나 보온 온도를 설정할 때 사용한다. 타납니다 $\rightarrow$ P.62 알림: 그림은 사용 중 나타날 수 있는 모 든 기능을 표시한 것이므로, 사용 중에 보온 표시 램프 는 이와 같이 표시 되지 않습니다. 윗뚜껑을 열고 닫는 방법 윗뚜껑 분리 및 장착 방법 열기 분리하기 ① 윗뚜껑을 약 45도로 연다. '윗뚜껑열림레버' 의 홈 부분을 누른다. 2 '윗뚜껑 탈부착 버튼' 을 누른다. 고대로 들어 올려 윗뚜껑을 연다. 오 누른 상태에서 윗뚜껑을 비스듬히 위로 잡아 당겨 뺀다. 닫기 윗뚜껑을 찰칵하는 소리가 날 때까지 장착하기 비스듬하게 위에서부터 뚜껑 눌러서 닫는다. 착탈부에 밀어 넣어 끼운다. 0 1.3 3 약 45도 윗뚜껑열림레버의 윗뚜껑 탈부착 버튼 홈 부분 윗뚜껑열림레버 01

'누른다)





#### 급수







### 208°F 보온/ 175°F 보온/ 보온 '끔'



섭씨(℃)

# 알림음 변경 방법 / 커피드립 급수 /

# 절전 타이머 기능









#### 부품 및 소모품, 별도 판매품 안내

●부품이 손상된 경우 새 부품으로 교체(유료)해 주십시오,

 제품명 및 부품명을 확인하신 후 본 제품을 구입한 판매 점이나 조지루시 고객서비스센터로 연락해 주십시오.

Zojirushi Customer Service 1–800–733–6270 www.zojirushi.com

| 부품명                         | 부품번호       |
|-----------------------------|------------|
| 속뚜껑 패킹                      | 627303-00  |
| 용기 필터                       | 627402-00  |
| 포트 내용기 세척용 구연산<br>(30g×4포입) | CD-K03E-JU |

조지루시 고객서비스센터로 즉시 문의해 주시기 바랍니다.

#### 제품 Q&A

| 물 이외의 것을 넣어도 되나요?              | 물 이외의 것은 넣지 마십시오. 고장의 원인이 되고 내용기에<br>넣은 것이 넘쳐 나와 화상을 입을 우려가 있습니다.                                     | ▶ <b>P.5</b> 4 |
|--------------------------------|-------------------------------------------------------------------------------------------------------|----------------|
| 물은 매일 갈지 않아도 되나요?