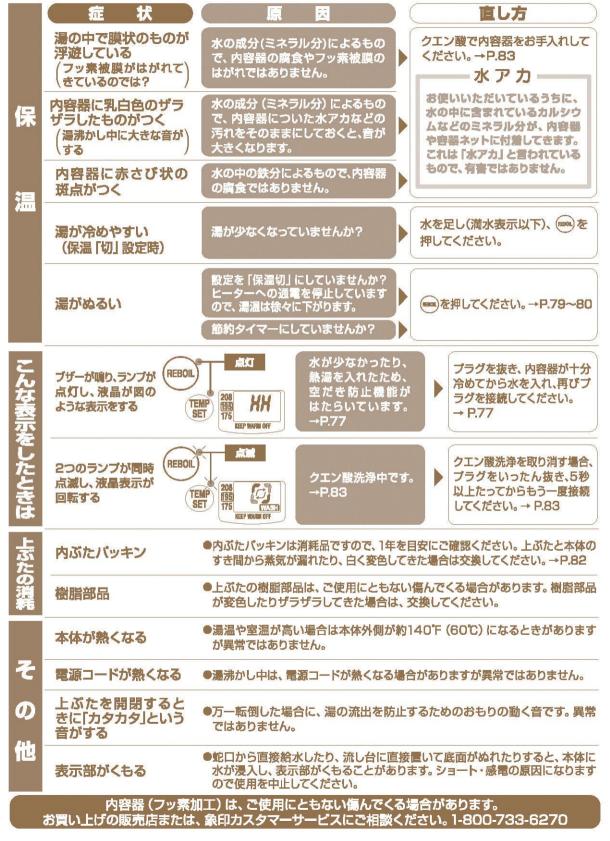

| :減らしてくだ |  |
|        | 湯がぬるい                 | ●湯沸かし直後やしばらく給湯していないときは、湯がぬるい場合があります。<br>〕杯目の湯は捨ててください。                         |         |  |
| 湯      |                       | 沸とう直後数分間は、湯が出にくく                                                               |         |  |
| を      |                       | 内容器・容器ネットに水アカなどが<br>ついていませんか?                                                  |         |  |
| 注      | 湯が出ない<br>出にくい         | 自動給湯ロックになっていませんか? ● を押してから (****) を押してから (************************************ | を押して    |  |
| ¢      |                       | フラグがはずれていませんか? フラグを差し込んで                                                       | ください。   |  |
|        |                       | 水路にカルシウムが付着して湯が<br>出にくくなることがあります。 クエン酸で内容器を<br>ください。→P.83                      | お手入れして  |  |





|                               | 名           | CD-QAC40      |
|-------------------------------|-------------|---------------|
| 定格                            | 容量          | 4.0L          |
| 電                             | 源           | 交流120V 60Hz   |
| 消 費                           | 電力          | 840W          |
|                               | 208°F(98°C) | 約46W          |
| 平均保温時<br>消費電力 195°F(90℃) 約39W |             | 約39W          |
| 175°F(80℃) 約31W               |             | 約31W          |
| コード                           | の長さ         | 0.9m          |
| 外形寸                           | 法(約cm)      | 幅22×奥行28×高さ35 |
| 質量                            | (コード含む)     | 約2.5kg        |

●平均保温時消費電力とは、1時間当たりを示し、室温73°F(23℃)で満水保温の場合です。
 ●高さは、ハンドルを倒した場合の寸法です。
 ●特定地域(高い山・厳寒地)においては、所