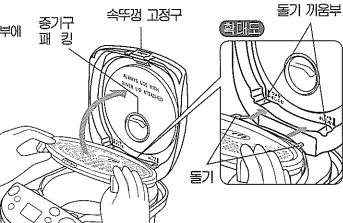

#### 베는 범

속뚜껑 고정구를 밀어올리면서(①), 속뚜껑 손잡이를 앞으로 당깁니다.(②)

● 속뚜갱 고정구를 밀어올리지 않고 속뚜껑 손잡이를 잡아 당기지 미십시오 (겉뚜껑 고장의 원인이 됩니다.)

#### 끼우는 법

속뚜껑 돌기(2개소)를 겉뚜껑의 돌기 끼움부에 맞추고 속뚜껑 고정구가 「찰칵」 소리가 날 때까지 누릅니다.

● 끼울때는 증기구 패킹이 속뚜껑으로 당겨지지 않도록 하십시오.