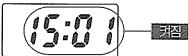

# 세계 맞추는 방법

시계는 24시간 표시합니다. 시계는 공장 출하시부터 작동하고 있으므로 보관장소의 실온 등에 따라 다소 오차가 생길 수 있습니다.

• 시간이 틀려있을 때에는 예약시간에 취사가 되지 않으므로 다음 순서에 따라 맞추어 주십시오

예: 현재시간이 15:01인데 표시가 14:58로 된 경우

내비(내통)를 넣고 연결플러그와 전원플러그를 본체와 콘센트에 꽂습니다.

2. 「시간 맞추기」버튼의 🌢 를 눌러서 표시를 현재시간에 맞춥니다.

시간 표시가 깜박입니다.

▲ 버튼: 1분 단위로 진행됩니다.
▼ 버튼: 1분 단위로 진행됩니다.

● 계속 누르면 10분 단위로 빨리 진행됩니다.

시간 맞추는 중

※5초간 방치해 두 면 원상태로 돌아갑니다.

③ 깜박임이 켜짐으로 변하면 시간 맞춤이 완료됩니다.

현재시간에 맞춘 후 3초지나면 깜박임이 켜짐으로 바뀝니다.

시간 맞춤 완료시