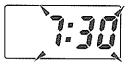

#### 기억된 시간에 취사합니다.

• 예약한 시간은 「예약1」과 「예약2」로 기억되어 있습니다. 전번과 같은 시간에 예약할 때는 시간 맞출 필요가 없습니다.

(TIMER)을 눌러서 「예약1」 또는 「예약2」를 선택합니다.

「예약1」에 설정한 「7:30」이 표시되고 시간 표시·취사 표시등이 깜박입니다.

• 한번 더 누르면 「예약2」에 설정한 [18:30]이 표시됩니다.

2. (MENU)로 메뉴를 선택합니다.

3. (COOKING)를 누릅니다. 예: 「예약2. 예약을

◎ 예약 되었습니다.

예: 「예약2」의 [18:30]으로 예약을 완료 했을때

TIMER COOKING

켜짇