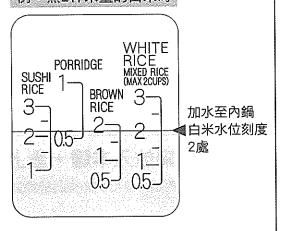

#### 例:煮2杯米量的白米時

#### 洗米、增減水量

將內鍋置於水平處,根據烹煮項目的水位刻度進行增減水量。 參閱P32 "高明的炊飯方法"

●米不需浸泡可立即炊飯。將米浸泡後煮出的飯會稍軟。

# 高明的炊飯方法

●使用附屬的量米杯,平口盛滿進行量米。

| 什錦飯 |                                                                                      |  |  |
|-----|--------------------------------------------------------------------------------------|--|--|
| 米   | 請煮2杯以下。超出此量炊飯時,有<br>時會造成米漿溢出或影響炊飯效果。                                                 |  |  |
| 水量  | 按照 WHITE RICE 的水位刻度。                                                                 |  |  |
| 選擇鍵 | 選擇 WHITE RICE / MIXED。                                                               |  |  |
| 配料  | 加入配料的量約占米量的30%~50%<br>為宜。加入配料過量時會影響炊飯效<br>果(1杯米約150g)。<br>請將配料切成小塊放在米上,不要攪<br>拌進行烹煮。 |  |  |
| f   |                                                                                      |  |  |

將調味料用湯汁或水等稀釋後再加入米中,增減水量後從鍋底進行充分攪拌。若將調味料直接加入米中,或沒有從鍋底進行充分攪拌時,有時會 焦糊,或影響炊飯效果。

| 壽司能 |                      |
|-----|----------------------|
| 水量  | 按照 SUSHI RICE 的水位刻度。 |
| 選擇鍵 | 選擇 SUSHI 。           |

| 麥片飯 |                           |
|-----|---------------------------|
| 水量  | 比 WHITE RICE 的水位刻度稍微多加些水。 |
| 選擇鍵 | 選擇 WHITE RICE / MIXED。    |

麥片的比例,請添加到炊飯量的20%以內。量過 多時,會無法順利炊飯。

(例)煮1杯的量時,米為0.8杯、麥片為0.2杯。

| 使用半糙米、糙米無法炊煮稀飯。                                                                                     |
|-----------------------------------------------------------------------------------------------------|
| 按照PORRIDGE的水位刻度。                                                                                    |
| 選擇 PORRIDGE。                                                                                        |
| 加入配料的量約占米量的30%~50%<br>為宜。請將配料切成小塊放在米上,<br>不要攪拌進行炊煮。<br>儘量少放不易煮熟的配料。另外,青<br>菜類請事先燙煮,務必等稀飯煮好後<br>再加入。 |
|                                                                                                     |

| 自米供 | 拯                                 |
|-----|-----------------------------------|
| 水量  | 按照 WHITE RICE 的水位刻度。              |
| 選擇鍵 | 選擇 QUICK COOKING 。                |
| 其他  | 想要快速炊煮白米飯時選擇白米快速。<br>但有可能煮出的飯會稍硬。 |

| 糙米  |                      |
|-----|----------------------|
| 水量  | 按照 BROWN RICE 的水位刻度。 |
| 選擇鍵 | 選擇BROWN。             |