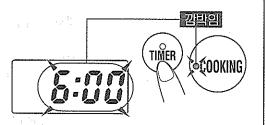

# 타이머(씨값) 예약 췌싸 방법

● 식사하고자 하는 시간에 자동으로 취사됩니다. 2가지의 예약시간을 「예약1」 「예약2」로 기억합니다.

예: 오전 7시 30분에 취사 완료하고자 할 때

※ EIOI머 예약 전에 현재 시간 표시가 정확한지 확인합니다. → P53

(TIMER)을 눌러서 「예약1」을 선택합니다.

「예약」에 설정되어있는 「6:00」가 표시되고 시간 표시・취사 표시등이 깜박입니다.

• 한번 더 누르면 「예약2」의 「18:00」가 표시됩니다.

- 2. (MENU)로 취사하고자 하는 메뉴를 선택합니다.
  - 「백미급속」의 타이머 예약은 되지 않습니다.
- 3. ▲ 또는 ▼로 취사 완료하고자 하는 시간에 맞춥니다.
  - ▲ 버튼: 10분 단위로 진행됩니다.
    ▼ 버튼: 10분 단위로 되돌이갑니다.
  - 계속 누르면 10분 단위로 빨리 진행됩니다.

4. (COOKING)를 누릅니다.

멜로디(내저)가 울립니다.

취사 표시등이 꺼지고 취사하려는 시간 [7:30] 과 취사 완료하고자 하는 시간 예약 표시등이 켜집니다.

●「취사」버튼을 누르지 않으면 타이머 예약은 완료되지 않습니다. 취사 완료하고자 하는 시간 TIMER COOKING