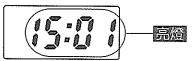

#### 閃爍變為亮燈後,即時間調整完成

現在時間被調整後,經過3秒鐘,閃爍將變為亮燈。

時間調整完成時

2. 「시간 맞추기」버튼의 🌢 를 눌러서 표시를 현재시간에 맞춥니다.

시간 표시가 깜박입니다.

▲ 버튼: 1분 단위로 진행됩니다.
▼ 버튼: 1분 단위로 진행됩니다.

● 계속 누르면 10분 단위로 빨리 진행됩니다.

시간 맞추는 중

※5초간 방치해 두 면 원상태로 돌아갑니다.

③ 깜박임이 켜짐으로 변하면 시간 맞춤이 완료됩니다.

현재시간에 맞춘 후 3초지나면 깜박임이 켜짐으로 바뀝니다.

시간 맞춤 완료시