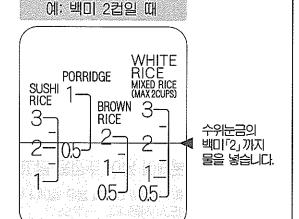

#### 例:煮2杯米量的白米時

#### 洗米、增減水量

將內鍋置於水平處,根據烹煮項目的水位刻度進行增減水量。 參閱P32 "高明的炊飯方法"

●米不需浸泡可立即炊飯。將米浸泡後煮出的飯會稍軟。

# 高明的炊飯方法

●使用附屬的量米杯,平口盛滿進行量米。

| 什錦飯 |                                                                                      |  |  |
|-----|--------------------------------------------------------------------------------------|--|--|
| 米   | 請煮2杯以下。超出此量炊飯時,有<br>時會造成米漿溢出或影響炊飯效果。                                                 |  |  |
| 水量  | 按照 WHITE RICE 的水位刻度。                                                                 |  |  |
| 選擇鍵 | 選擇 WHITE RICE / MIXED。                                                               |  |  |
| 配料  | 加入配料的量約占米量的30%~50%<br>為宜。加入配料過量時會影響炊飯效<br>果(1杯米約150g)。<br>請將配料切成小塊放在米上,不要攪<br>拌進行烹煮。 |  |  |
| f   |                                                                                      |  |  |

將調味料用湯汁或水等稀釋後再加入米中,增減水量後從鍋底進行充分攪拌。若將調味料直接加入米中,或沒有從鍋底進行充分攪拌時,有時會 焦糊,或影響炊飯效果。

| 壽司能 |                      |
|-----|----------------------|
| 水量  | 按照 SUSHI RICE 的水位刻度。 |
| 選擇鍵 | 選擇 SUSHI 。           |

| 麥片飯 |                           |
|-----|---------------------------|
| 水量  | 比 WHITE RICE 的水位刻度稍微多加些水。 |
| 選擇鍵 | 選擇 WHITE RICE / MIXED。    |

麥片的比例,請添加到炊飯量的20%以內。量過 多時,會無法順利炊飯。

(例)煮1杯的量時,米為0.8杯、麥片為0.2杯。

| 使用半糙米、糙米無法炊煮稀飯。                                                                                     |
|-----------------------------------------------------------------------------------------------------|
| 按照PORRIDGE的水位刻度。                                                                                    |
| 選擇 PORRIDGE。                                                                                        |
| 加入配料的量約占米量的30%~50%<br>為宜。請將配料切成小塊放在米上,<br>不要攪拌進行炊煮。<br>儘量少放不易煮熟的配料。另外,青<br>菜類請事先燙煮,務必等稀飯煮好後<br>再加入。 |
|                                                                                                     |

| 自米供 | 拯                                 |
|-----|-----------------------------------|
| 水量  | 按照 WHITE RICE 的水位刻度。              |
| 選擇鍵 | 選擇 QUICK COOKING 。                |
| 其他  | 想要快速炊煮白米飯時選擇白米快速。<br>但有可能煮出的飯會稍硬。 |

| 糙米  |                      |
|-----|----------------------|
| 水量  | 按照 BROWN RICE 的水位刻度。 |
| 選擇鍵 | 選擇BROWN。             |