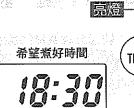

# 按(TIMER)鍵,選擇"預約1"或"預約2"

"預約 1"顯示為設定時間"7:30", 此時顯示時間和炊飯燈閃爍。

● 再按一次"預約"鍵, "預約2"顯示為 "18:30"。

#### 기억된 시간에 취사합니다.

• 예약한 시간은 「예약1」과 「예약2」로 기억되어 있습니다. 전번과 같은 시간에 예약할 때는 시간 맞출 필요가 없습니다.

(TIMER)을 눌러서 「예약1」 또는 「예약2」를 선택합니다.

「예약1」에 설정한 「7:30」이 표시되고 시간 표시·취사 표시등이 깜박입니다.

• 한번 더 누르면 「예약2」에 설정한 [18:30]이 표시됩니다.