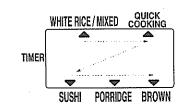

# 用(MENU)鍵選擇烹煮項目

- ●按鍵移動 "▲"的位置,選擇烹煮項目。
- 持續按鍵則可快速移動。
- ●記憶項目: "白米/什錦飯"及"糙米"一經選擇炊飯 後,到下次再選擇為止,將被自動記憶。
- 白米快速:想要快速炊煮白米飯時選擇白米快速。 但有可能煮出的飯會稍硬。

# 高明的炊飯方法

●使用附屬的量米杯,平口盛滿進行量米。

| 什錦飯 |                                                                                      |  |  |
|-----|--------------------------------------------------------------------------------------|--|--|
| 米   | 請煮2杯以下。超出此量炊飯時,有<br>時會造成米漿溢出或影響炊飯效果。                                                 |  |  |
| 水量  | 按照 WHITE RICE 的水位刻度。                                                                 |  |  |
| 選擇鍵 | 選擇 WHITE RICE / MIXED。                                                               |  |  |
| 配料  | 加入配料的量約占米量的30%~50%<br>為宜。加入配料過量時會影響炊飯效<br>果(1杯米約150g)。<br>請將配料切成小塊放在米上,不要攪<br>拌進行烹煮。 |  |  |
| f   |                                                                                      |  |  |

將調味料用湯汁或水等稀釋後再加入米中,增減水量後從鍋底進行充分攪拌。若將調味料直接加入米中,或沒有從鍋底進行充分攪拌時,有時會 焦糊,或影響炊飯效果。

| 壽司能 |                      |
|-----|----------------------|
| 水量  | 按照 SUSHI RICE 的水位刻度。 |
| 選擇鍵 | 選擇 SUSHI 。           |

| 麥片飯 |                           |
|-----|---------------------------|
| 水量  | 比 WHITE RICE 的水位刻度稍微多加些水。 |
| 選擇鍵 | 選擇 WHITE RICE / MIXED。    |

| 自米供 | 拯                                 |
|-----|-----------------------------------|
| 水量  | 按照 WHITE RICE 的水位刻度。              |
| 選擇鍵 | 選擇 QUICK COOKING 。                |
| 其他  | 想要快速炊煮白米飯時選擇白米快速。<br>但有可能煮出的飯會稍硬。 |

| 糙米  |                      |
|-----|----------------------|
| 水量  | 按照 BROWN RICE 的水位刻度。 |
| 選擇鍵 | 選擇BROWN。             |