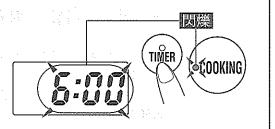

# 按(TIMER)鍵,選擇"預約1"

"預約 1"顯示為設定時間"6:00", 此時顯示時間和炊飯燈閃爍。

● 再按一次"預約"鍵, "預約2"顯示為 "18:00"。