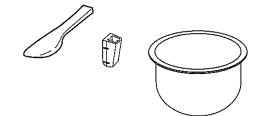

# 飯杓、飯杓架、內鍋的清理

#### 用海綿塊等軟物清洗

對較髒部位,使用中性洗滌劑(洗碗精) 清洗

#### 敬請注意

內鍋的防沾塗層如被損傷,會造成塗層剝落, 故請小心清理和使用。

- ■不要用於清洗餐具、茶杯等
- ■不要用去污粉和尼龍刷等清洗
- ■不要使用醋
- ■使用調味料後儘快清洗

內鍋的防沾塗層因使用而消耗。

●有時會出現色斑或剝落,但不影響衛生及性能,對 人體無害。

# 回望早電

- 손상된 경우는 새로운 부품으로 교환(유상)하여 주십시오.
- 교환하실때는 제품모델명과 부품명을 확인하시고 구입하신 판매점 또는 당사 (신)한일전기(주) 사후봉사점에서 구입하여 주십시오

| 부품명    | 부품번호       |
|--------|------------|
| 속뚜껑    | C100       |
| 냄비(내통) | B250       |
| 주걱     | 8-NSZ-P290 |