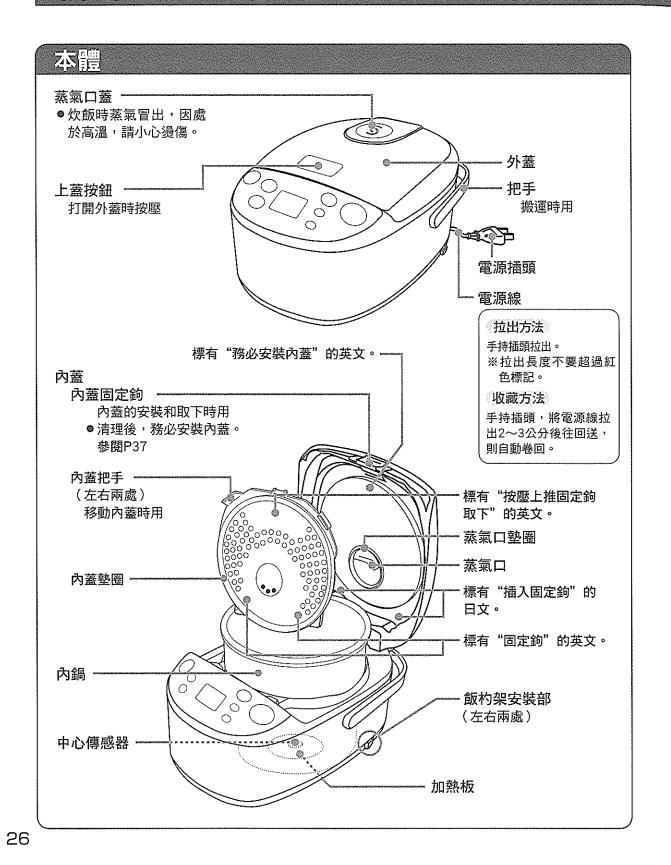

# 各部分名稱和使用方法

#### 洗米、增減水量

將內鍋置於水平處,根據烹煮項目的水位刻度進行增減水量。 參閱P32 "高明的炊飯方法"

●米不需浸泡可立即炊飯。將米浸泡後煮出的飯會稍軟。

## 將內鍋放入本體,蓋上外蓋並插入插頭

擦去內鍋外側和本體內側沾附的水分和異物,放入內鍋。

## 內蓋的取下、安裝方法

#### 取下方法

按壓上推內蓋固定鉤(①)、將內蓋把手往前面拉出(②)。

● 在沒有按壓內蓋固定鉤時,請不要拉扯內蓋把手。(會造成外蓋故障)

#### 安裝方法

將內蓋下端兩處的固定鉤插入外蓋, 然後按壓內蓋,直到內蓋固定鉤發出 "卡嚓"聲為止。

安裝時,請不要將內蓋觸碰蒸氣口 整圈。

# 飯杓、飯杓架、內鍋的清理

# 關於零件更換

- ●右表為更換零件的名稱。損壞時,請更換新的零件(收費)。
- ●更换時,請確認好產品的型號及零件名稱後,去經銷店或服務店購買。
- ●內蓋墊圈為消耗品,請1~2年定期更換。

| 零件號碼       |
|------------|
| C100       |
| B250       |
| 8-NSZ-P290 |
|            |