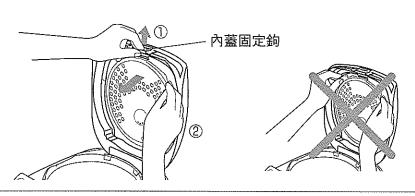

#### 取下方法

按壓上推內蓋固定鉤(①)、將內蓋把手往前面拉出(②)。

● 在沒有按壓內蓋固定鉤時,請不要拉扯內蓋把手。(會造成外蓋故障)

#### 安裝方法

將內蓋下端兩處的固定鉤插入外蓋, 然後按壓內蓋,直到內蓋固定鉤發出 "卡嚓"聲為止。

安裝時,請不要將內蓋觸碰蒸氣口 整圈。