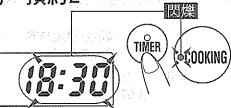

# (ocooking)

炊飯燈 (GOOKING) 亮燈,開始炊飯的提示音(蜂鳴器)鳴響。

進入燜飯狀態時,將顯示至飯煮好的剩餘時間。

# 按(tooking)鍵

炊飯燈滅燈,希望煮好時間"7:30" 和預約燈亮燈。

提示音(蜂鳴器)鳴響

●不按"炊飯"鍵。則定時器預約沒有完成

## 按(MENU)鍵,選擇需要的功能

多按(COOKING)。

●完成預約。

例:"預約2"為 "18:30" 完成預約時

TIMER COOKING