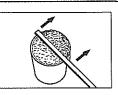

#### 炊飯結束後請馬上攪拌

使多餘的水分蒸發,米飯鬆軟可口。

# 請立刻攪拌米飯

炊飯結束的提示音(蜂鳴器)鳴響後,

保溫經過時間 

炊飯結束後自動進入保溫,此時保溫燈 (KEEP) 亮燈, 並以1小時為單位顯示保溫經過時間。

炊飯結束後立刻攪拌米飯,使多餘的水分蒸發,

以防米飯結塊或發黏。

- 在保溫中想知道當前時間時,請按"調整時間"鍵的 🙆 或 🗑 鍵。並請再次按"調整 時間"鍵,返回保溫經過時間。否則下次炊飯時將不顯示保溫經過時間,該切換只能 在保溫中進行。
  - ●若將保溫一度取消後,再次進行保溫時,顯示會返回到 "Oh"。
  - 炊飯結束時的提示音可以進行切換。 參閱P36 "提示音的種類及切換方法"

• 백미급속: 백미를 급히 짓고자 할 때 선택합니다. 약간 된밥으로 취사될 수 있습니다.

> 취사 표시등 (COOKING) 이 켜지고 취사 개시의 멜로디버저가 올립니다.

뜸들이기로 되면 취사 완료까지의 남은 시간을 표시합니다.

취사 완료까지의 남은 시간

취사 완료의 멜로디(버저)가 울리면 곧 밥을 잘 뒤섞어 줍니다.

**对四** 

보온 경과시간

취사 완료되면 지동적으로 보온으로 이동하며 보온표시동 (WARM) 이 켜지며 1시간 단위로 보온 경과시간을 표시합니다. 곧 뒤섞어 주십시오 밥이 굳어지거나 엉겨붙는 것을 막을 수 있습니다.

- 보온중에 현재 시간을 알고자 할 때는 「시간맞추기」 버튼의 ▲ 또는 ▼ 을 눌러 주십시오다시 한번 「시간 맞추기」 버튼을 누르면 보온경과 시간으로 돌아갑니다. 보온경과 시간으로 되돌리지 않으면 다음에 취사할 때도 보온경과 시간을 표시하지 않습니다. 전환은 보온중 이외에는 할 수 없습니다.
- 보온을 취소한 후 다시 보온으로 하면 「Oh」의 표시로 돌아갑니다.
- 취사 완료시의 알림음은 다른 종류의 음으로 변경할 수 있습니다. → P54「알림음의 종류와 변경방법」참조
- 7. 사용 후에는 (RESET) 를 누르고 전원플러그를 뺍니다.