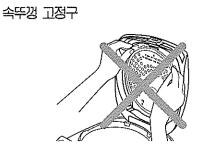

#### 베는 범

속뚜껑 고정구를 밀어올리면서(①), 속뚜껑 손잡이를 앞으로 당깁니다.(②)

● 속뚜갱 고정구를 밀어올리지 않고 속뚜껑 손잡이를 잡아 당기지 미십시오 (겉뚜껑 고장의 원인이 됩니다.)

#### 끼우는 법

속뚜껑 돌기(2개소)를 겉뚜껑의 돌기 끼움부에 맞추고 속뚜껑 고정구가 「찰칵」 소리가 날 때까지 누릅니다.

● 끼울때는 증기구 패킹이 속뚜껑으로 당겨지지 않도록 하십시오.