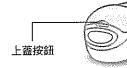

#### 

- 사용중이나 사용직후는 고온부에 손을 대지 마십시오.
- 뚜껑을 열때는 증기에, 밥을 뒤섞을때는 손이 냄비에 닿지 않게 주의하십시오.
- 화상의 원인이 됩니다. 특히 속뚜껑 냄비등의 금속부

- 본체를 운반 할때는 뚜껑 고정버튼이 눌리지 않게 하십시오.
- 뚜껑이 열리면 화상이나 다칠 위험이 있습니다.

뚜껑 고정버튼

- 물이 접촉되는 곳이나 화기에 가까운 곳에서는 사용하지 마십시오.
- 감전·누전 또는 변형의 원인이 됩니다.