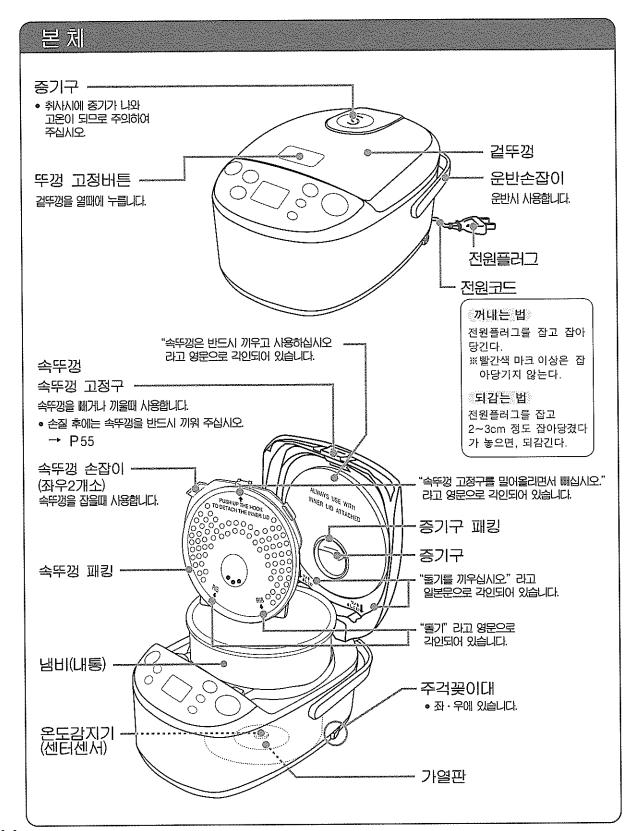

나 이상작동의 원인이 됩니다.



- 単이나 가구 기까이에서는 사용하지 마십시오.
- 증기 또는 열로 벽이나 가구를 손상시키거나 변색, 변형의 원인이 됩니다.



- 불안정한 장소나 열에 약한 깔개 위에서는 시용하지 마시시오.
- 화재의 원인이 될 수 있습니다.



- 손질은 식은 후에 하십시오.
- 고온부에 닿으면 화상의 위험이 있습니다.



- ☑ 사용시 외에는 전원플러그를 콘센트에서 빼주십시오.
- 다치거나 화상 또는 절연열화에 의한 감전·누전 또는 화재의 원인이 됩니다.



- 전원플러그를 뺄때는 전원코드선을 잡지말고 반드시 선단의 플러그를 잡고 빼십시오.
- 감전·쇼트로 발화의 원인이 될 수 있습니다.



- 전원 코드세트는 다른 기기에 사용치 마십시오.
- 본 제품은 전용 코드 이외에는 사용치 마십시오.
- 화재·고장의 원인이 됩니다.



■ 전원 코드가 파손된 경우에는 위험이 생기지 않도록 하기 위하여 제조자나 그 서비스 대행점 또는 유자격 기술자에 의해 코드 교환을 할 것.

#### 요망사항

- 본체(특히 증기구)에 행주 등을 덮어 두지 마십시오.
- 본체나 뚜껑의 변형, 변색의 원인이 됩니다.
- 냄비에 상처를 내기쉬운 기구를 넣지 미십시오.
- 냄비에 상처가 나거나 맛있는 취사가 되지 못할 수 있습니다.
- 본체고 내에나 냄비에 이물질(밥 부스러기나 쌀알등) 이 붙어 있는 채로 사용하지 마십시오.
- ◎ 맛있는 취사가 되지 못할 수 있습니다.
- 찜요리등 취사·보온 이외의 용도로 사용하지 미십시오.
- 증기구등이 막히는 원인이 됩니다.

42

# 각무의 명칭과 취급 방법







# 맛있는 췌사와 보온





남기고 속껍질층을

발이현미 현미를 가공하여

배아부가 팽창되며

벗긴 것.

5분 도미

• 배이정미는 특수기술로 정미한 쌀입니다. 가정용 정미기로는 정미할 수 없으므로 미곡상 등에서 구입할 수 있습니다.

7분 도미

• 보통의 현미에 비하여 부드립고 먹기쉽게 가공되어 있으며, 영양소의 한가지인 감마아미노낙산(GABA)이 함유되어 · 싹이 나오기 직전의 것.· 있습니다.

#### 맛있는 취사 요렇

- 쌀을 바르게 계량합니다. 반드시 부속의 계량컵으로 평미레질 합니다. 계량 쌀통이나 시판의 컵(200mL)은 차이가 나므로 사용치 마십시오.
- 쌀 씻는 요령 첫 번째는 물을 충분히 넣고, 손으로 빨리 씻은 후 바로 물을 버린니다. 그 후 4~5회 물을 갈아 쌀겨를 잘 씻어 냅니다.
- 바르게 물을 조절합니다.

| 쌀의 종류          | 물기감 량         |
|----------------|---------------|
| 연 질 미<br>배이정미  | 거의 수위 눈금대로    |
| 신미(햅쌀)         | 수위 눈금보다 조금 적게 |
| 묵 은 쌀<br>마 른 쌀 | 수위 눈금보다 조금 많게 |

- 알칼리도가 강한 물은 사용하지 마십시오. 황색으로 변하거나 눌어붙는 밥이 됩니다.
- 취사완료되면 곧 뒤섞어 주십시오. 여분의 물기가 없어지고 부드러운 밥맛을 냅니다.



- 밥의 건조·냄새·변색을 막기 위하여 다음과 같은 보온은 하지 마십시오.
  - 밥(찬밥)을 더 얹어 보온.
  - 식은밥의 보온.
  - 별미밥의 재료나 조미료등을 넣어