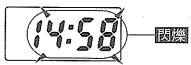

# 時鐘的調整方法

時鐘以24小時表示。由於室溫等的不同,有時會出現少許誤差。當時間出現偏差時、請按以下順序進 行調整。

● 當時間出現偏差時,則不能在預定時間完成炊飯。

例:現在時間是15:01,而顯示時間為14:58時

# 세계 맞추는 방법

시계는 24시간 표시합니다. 시계는 공장 출하시부터 작동하고 있으므로 보관장소의 실온 등에 따라 다소 오차가 생길 수 있습니다.

• 시간이 틀려있을 때에는 예약시간에 취사가 되지 않으므로 다음 순서에 따라 맞추어 주십시오

예: 현재시간이 15:01인데 표시가 14:58로 된 경우

내비(내통)를 넣고 연결플러그와 전원플러그를 본체와 콘센트에 꽂습니다.