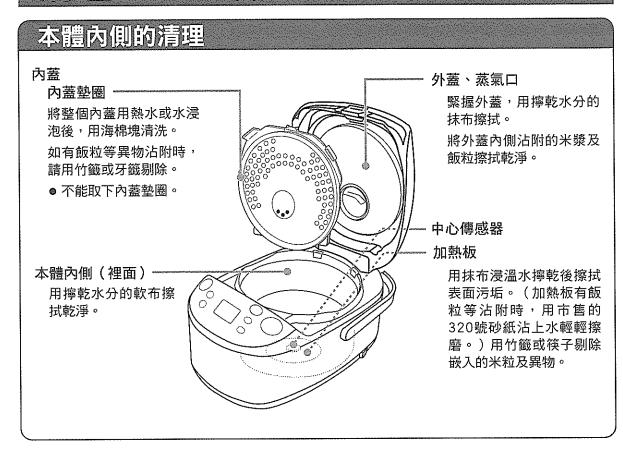

# 清理

- 請務必拔下插頭, 待本體和內鍋冷卻後再進行。
- 請不要使用信那水、汽油、去污粉、去污刷(尼龍、金屬等)、漂白劑等。

## 本體外側的清理

#### 本體外側

用軟布沾上稀釋的洗碗精, 擰乾後擦拭。但操作面板只 能用乾軟布擦拭

#### 上蓋按鈕 —

請去除掉落在上蓋按鈕周 圍的米飯粒

● 否則有可能會造成無法 開蓋。 蒸氣口蓋 用熱水或水浸泡後用海棉 塊清洗,然後擦乾水分 電源插頭 電源線 用軟乾布擦拭

●使用魔布擦拭外蓋外側、本體外側時,請不要用力擦拭和長時間的接觸。