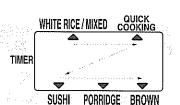

# 用(MENU)鍵選擇烹煮項目

- ●按鍵移動 "▲"的位置,選擇烹煮項目。
- 持續按鍵則可快速移動。
- ●記憶項目: "白米/什錦飯"及"糙米"一經選擇炊飯 後,到下次再選擇為止,將被自動記憶。
- 白米快速:想要快速炊煮白米飯時選擇白米快速。 但有可能煮出的飯會稍硬。

# 高明的炊飯方法

●使用附屬的量米杯,平口盛滿進行量米。

| 什錦飯 |                                                                                      |  |  |
|-----|--------------------------------------------------------------------------------------|--|--|
| 米   | 請煮2杯以下。超出此量炊飯時,有<br>時會造成米漿溢出或影響炊飯效果。                                                 |  |  |
| 水量  | 按照 WHITE RICE 的水位刻度。                                                                 |  |  |
| 選擇鍵 | 選擇 WHITE RICE / MIXED。                                                               |  |  |
| 配料  | 加入配料的量約占米量的30%~50%<br>為宜。加入配料過量時會影響炊飯效<br>果(1杯米約150g)。<br>請將配料切成小塊放在米上,不要攪<br>拌進行烹煮。 |  |  |
| f   |                                                                                      |  |  |

將調味料用湯汁或水等稀釋後再加入米中,增減水量後從鍋底進行充分攪拌。若將調味料直接加入米中,或沒有從鍋底進行充分攪拌時,有時會 焦糊,或影響炊飯效果。

| 壽司能 |                      |
|-----|----------------------|
| 水量  | 按照 SUSHI RICE 的水位刻度。 |
| 選擇鍵 | 選擇 SUSHI 。           |

| 麥片飯 |                           |
|-----|---------------------------|
| 水量  | 比 WHITE RICE 的水位刻度稍微多加些水。 |
| 選擇鍵 | 選擇 WHITE RICE / MIXED。    |

| 自米供 | 拯                                 |
|-----|-----------------------------------|
| 水量  | 按照 WHITE RICE 的水位刻度。              |
| 選擇鍵 | 選擇 QUICK COOKING 。                |
| 其他  | 想要快速炊煮白米飯時選擇白米快速。<br>但有可能煮出的飯會稍硬。 |

| 糙米  |                      |
|-----|----------------------|
| 水量  | 按照 BROWN RICE 的水位刻度。 |
| 選擇鍵 | 選擇BROWN。             |

냄비의 밖에나 본체의 내측에 붙은 물이나 이물질을 닦고 냄비를 넣습니다. 속뚜껑을 반드시 끼웁니다. → P55

• 사용 후 속뚜껑은 분리하여 물로 씻어 주십시오. → P56

- (MENU)를 눌러서 메뉴를 선택합니다.
  - 버튼을 누를 때마다 「▲」를 이동시켜 메뉴를 선택합니다.
  - 버튼을 계속 누르면 빨리 진행됩니다.
  - 기억메뉴: 「백미/별미밥」「현미」는 다음에 메뉴를 선택 취사하기까지 기억됩니다.