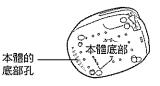

■ 물을 묻히거나 물에 닿지않도록 하십시오.

특히 유이에게는 접근하지 않도록 주의하십시오.

■ 본체 바닥의 구멍 틈새에 금속핀등, 이물질을

● 감전 또는 이상작동 등으로 부상의 원인이

본체 내부에도 물을 넣지 마십시오.

● 쇼트·감전의 원인이 됩니다.

■ 증기구에 손을 대지 미십시오.

◎ 화상을 입을 우려가 있습니다.

넣지 미십시오.

될 수 있습니다.

본체바닥구멍-