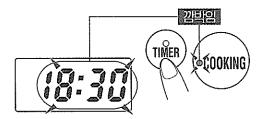

# 按(TIMER)鍵,選擇"預約1"

"預約 1"顯示為設定時間"6:00", 此時顯示時間和炊飯燈閃爍。

● 再按一次"預約"鍵, "預約2"顯示為 "18:00"。

# 按(MENU)鍵,選擇需要的功能

● "白米快速"不能使用預約定時。

# 按(tooking)鍵

炊飯燈滅燈,希望煮好時間"7:30" 和預約燈亮燈。

提示音(蜂鳴器)鳴響

●不按"炊飯"鍵。則定時器預約沒有完成