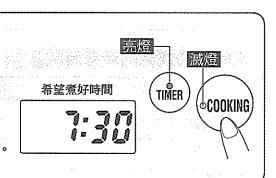

|

| 自米供 | 拯                                 |
|-----|-----------------------------------|
| 水量  | 按照 WHITE RICE 的水位刻度。              |
| 選擇鍵 | 選擇 QUICK COOKING 。                |
| 其他  | 想要快速炊煮白米飯時選擇白米快速。<br>但有可能煮出的飯會稍硬。 |

| 糙米  |                      |
|-----|----------------------|
| 水量  | 按照 BROWN RICE 的水位刻度。 |
| 選擇鍵 | 選擇BROWN。             |

# 定時預約炊飯

●到了希望食用時間,已自動煮好。用"預約1"和"預約2"來記憶2個預約炊飯時間。

#### 例:希望上午7:30能煮好

●在定時預約之前,請先確認當前時間是否準確。參閱P35

# 按(TIMER)鍵,選擇"預約1"

"預約 1"顯示為設定時間"6:00", 此時顯示時間和炊飯燈閃爍。

● 再按一次"預約"鍵, "預約2"顯示為 "18:00"。



# 按(MENU)鍵,選擇需要的功能

● "白米快速"不能使用預約定時。

# 按▲鍵或▼鍵,設定希望食用時間

按▲鍵:以10分鐘為單位遞進按(▼)鍵:以10分鐘為單位遞減

●持續按鍵則以10分鐘為單位快速遞進。



# 按(tooking)鍵

炊飯燈滅燈,希望煮好時間"7:30" 和預約燈亮燈。

提示音(蜂鳴器)鳴響

●不按"炊飯"鍵。則定時器預約沒有完成



#### 提示

- 取消定時預約炊飯時,請按"取消"鍵。
- 在定時預約中想知道當前時間時,請按"調整時間"鍵的▲或▼鍵。
- 請不要使用定時預約來炊煮"什錦飯"。有時會因配料變質或調味料沈澱而影響炊飯效果。

# 定時預約炊飯 續

#### 用被記憶的時間炊飯

● 預約了的時間,被記憶在"預約1"和"預約2"中。預約時間與前次相同時,則不需要調整時鐘。

# 按(TIMER)鍵,選擇"預約1"或"預約2"

"預約 1"顯示為設定時間"7:30", 此時顯示時間和炊飯燈閃爍。

● 再按一次"預約"鍵, "預約2"顯示為 "18:30"。



## 按(MENU)鍵,選擇需要的功能

多按(COOKING)。

●完成預約。

例:"預約2"為 "18:30" 完成預約時



TIMER COOKING

#### 定時預約炊飯的參考時間

|   | 項目 | · · · · · · · · · · · · · · · · · · · |
|---|----|---------------------------------------|
| 白 | 米  | 55分鐘~13小時                             |
| 稀 | 飯  | 1小時5分鐘~13小時                           |
| 糙 | 米  | 1小時40分鐘~13小時                          |

#### 提示

- 使用定時預約炊飯時、煮出的飯稍軟。
- 定時預約炊飯時,不顯示到飯煮好的剩餘時間。
- 當設定時間不足於定時器的參考時間時,蜂鳴器鳴響,立即開始炊飯。
- 夏季等室溫較高時,為防止白米過度浸泡而引起變質,請儘量設定在13小時以內。

# 時鐘的調整方法

時鐘以24小時表示。由於室溫等的不同,有時