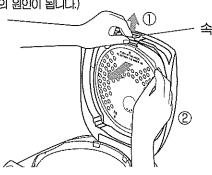

#### 속 뚜껑을 빼고 끼우는 방법

#### 베는 범

속뚜껑 고정구를 밀어올리면서(①), 속뚜껑 손잡이를 앞으로 당깁니다.(②)

● 속뚜갱 고정구를 밀어올리지 않고 속뚜껑 손잡이를 잡아 당기지 미십시오 (겉뚜껑 고장의 원인이 됩니다.)

#### 끼우는 법

속뚜껑 돌기(2개소)를 겉뚜껑의 돌기 끼움부에 맞추고 속뚜껑 고정구가 「찰칵」 소리가 날 때까지 누릅니다.

● 끼울때는 증기구 패킹이 속뚜껑으로 당겨지지 않도록 하십시오.