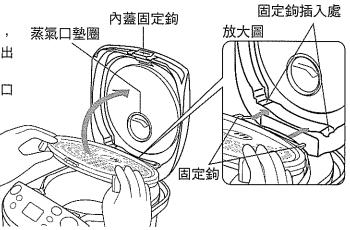

## 內蓋的取下、安裝方法

#### 取下方法

按壓上推內蓋固定鉤(①)、將內蓋把手往前面拉出(②)。

● 在沒有按壓內蓋固定鉤時,請不要拉扯內蓋把手。(會造成外蓋故障)

#### 安裝方法

將內蓋下端兩處的固定鉤插入外蓋, 然後按壓內蓋,直到內蓋固定鉤發出 "卡嚓"聲為止。

安裝時,請不要將內蓋觸碰蒸氣口 整圈。