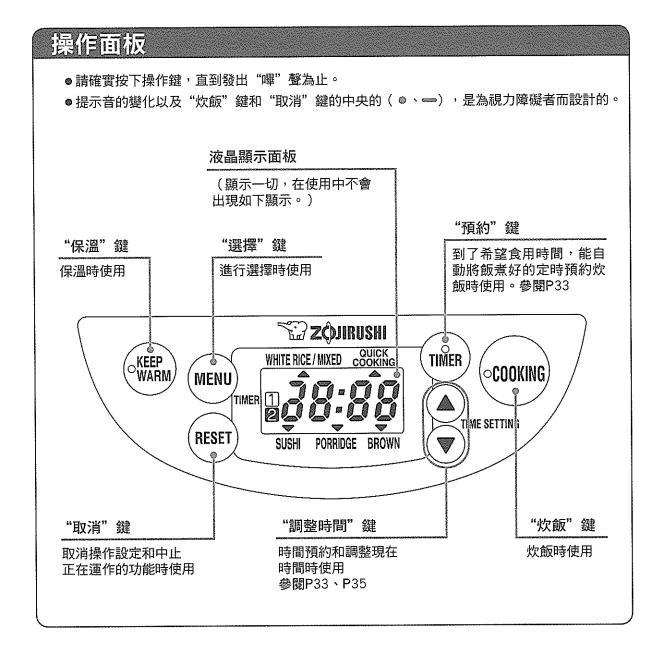

# 用(MENU)鍵選擇烹煮項目

- ●按鍵移動 "▲"的位置,選擇烹煮項目。
- 持續按鍵則可快速移動。
- ●記憶項目: "白米/什錦飯"及"糙米"一經選擇炊飯 後,到下次再選擇為止,將被自動記憶。
- 白米快速:想要快速炊煮白米飯時選擇白米快速。 但有可能煮出的飯會稍硬。

# (ocooking)

炊飯燈 (GOOKING) 亮燈,開始炊飯的提示音(蜂鳴器)鳴響。

進入燜飯狀態時,將顯示至飯煮好的剩餘時間。

# 請立刻攪拌米飯

炊飯結束的提示音(蜂鳴器)鳴響後,

保溫經過時間 

炊飯結束後自動進入保溫,此時保溫燈 (KEEP) 亮燈, 並以1小時為單位顯示保溫經過時間。

炊飯結束後立刻攪拌米飯,使多餘的水分蒸發,

以防米飯結塊或發黏。

- 在保溫中想知道當前時間時,請按"調整時間"鍵的 🙆 或 🗑 鍵。並請再次按"調整 時間"鍵,返回保溫經過時間。否則下次炊飯時將不顯示保溫經過時間,該切換只能 在保溫中進行。
  - ●若將保溫一度取消後,再次進行保溫時,顯示會返回到 "Oh"。
  - 炊飯結束時的提示音可以進行切換。 參閱P36 "提示音的種類及切換方法"

# 定時預約炊飯

●到了希望食用時間,已自動煮好。用"預約1"和"預約2"來記憶2個預約炊飯時間。

# 按(TIMER)鍵,選擇"預約1"

"預約 1"顯示為設定時間"6:00", 此時顯示時間和炊飯燈閃爍。

● 再按一次"預約"鍵, "預約2"顯示為 "18:00"。

# 提示音的種類及切換方法

本產品具有用以告知的提示音功能。即在炊飯開始、完成定時預約和炊飯結束時,通過提示音來報知 的功能。

可將提示音切換成蜂鳴音、也可消除炊飯結束時的提示音。