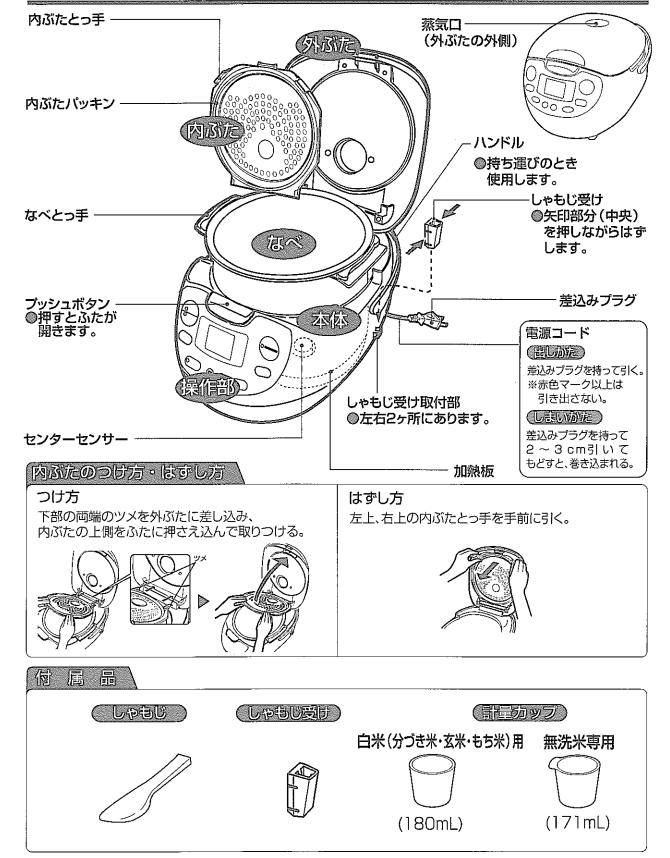

## 各部分名稱和使用方法

# 各部分名稱和使用方法 編

操作盤
 ●請確實按下操作鍵,直到發出提示音或蜂鳴音為止。
 ●關閉鍋蓋時,請不要觸碰操作盤上的鍵。
 ●炊飯/再加熱鍵和取消鍵的中央的(●、一),是為視力障礙者而設計的。