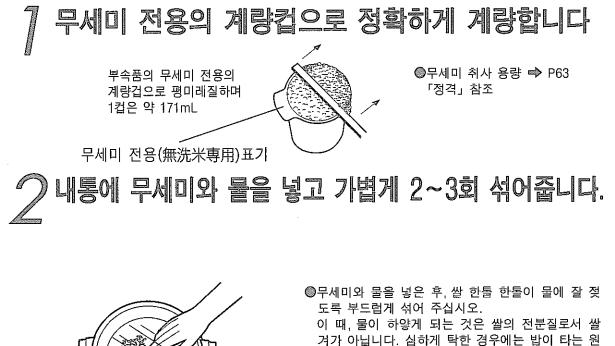

## 맛있게 취사하는 요령

| <ul> <li>●쌀을 계량할 때는 부속된 계량컵으로 평미례질합니다.</li> <li>보통쌀→「백미(분도미·현미·찹쌀)용」의 계량컵으로</li> <li>무세미(씻지 않는 쌀)→「무세미 전용」의 계량컵으로</li> <li>●보통으로 씻어 취사하는 보통의 쌀과 무세미의 물량조절은 같이 「백미」물눈금으로 맞춥니다.</li> </ul>                                                                                                              |                                                                                                                                                                                                                                                                                                                     |  |  |  |  |  |  |
|-------------------------------------------------------------------------------------------------------------------------------------------------------------------------------------------------------------------------------------------------------------------------------------------------------|---------------------------------------------------------------------------------------------------------------------------------------------------------------------------------------------------------------------------------------------------------------------------------------------------------------------|--|--|--|--|--|--|
| <무세미><br>●무세미 선택 버튼으로 '무세미'를 선택합니다.<br>쌀: 「무세미 전용」의 계량컵으로 계량합니다.<br>1.0L 용량은 4컵 이하, 1.8L 용량에서는 8컵 이하로<br>취사해 주십시오. 이를 넘는 양을 취사하면 밥이 잘<br>지어지지 않습니다.<br>물조절:<br>백 미→「백미」의 눈금에 맞춥니다.<br>별미밥→「백미」의 눈금에 맞춥니다.<br>초 밥→「초밥」의 눈금에 맞춥니다.<br>즉 →「죽」의 눈금에 맞춥니다.                                                 | 메뉴선택: 다음 메뉴에서 선택할 수 있습니다.<br>보통/초밥 · 진밥 · 된밥 · 급속취사(백미) · 별미밥 ·<br>찰밥<br>●취사하기 전에 무세미와 물을 넣은 후, 가볍게 2~<br>3회 섞습니다.<br>●밥을 눌지 않게 지으려면, 취사하기 전에 가볍게<br>행구어 주십시오.<br>●「무세미 전용」의 계량컵을 분실한 경우에는「백미<br>(분도미 · 현미 · 찹쌀)용」의 계량컵으로 쌀을 계량<br>하고, 물을 눈금보다 약간 많게(2mm 정도) 넣어<br>취사합니다.                                           |  |  |  |  |  |  |
| <별미밥><br>쌀:<br>1.0L 용량은 4컵 이하, 1.8L 용량은 6컵 이하로 취사해<br>주십시오. 이보다 많은 양을 취사하면 밥이 잘 지어지지<br>않을 수 있습니다(끓어넘칠 수 있습니다.)<br>물조절:<br>「백미」의 눈금에 맞춥니다.<br>재료:<br>재료의 양은 쌀의 30~50%가 적당합니다. 너무 많으면<br>밥이 잘 지어지지 않을 수 있습니다.(쌀 1컵은 약 150g)<br>재료를 잘게 썰어 쌀 위에 얹어, 쌀과 섞지말고 그대로<br>취사해 주십시오.<br>메뉴 선택:<br>「별미밥」으로 취사합니다. | < 찰밥><br>쌀: 셋은 후 채에 걸러 30분 이상 물기를 뺀 후 취사합<br>니다.<br>물조절<br>「찰밥」의 눈금에 맞춥니다.<br>찹쌀만으로 취사할 경우…<br>「찰밥」의 눈금에 맞춥니다.<br>찹쌀에 멥쌀을 섞은 경우…<br>「찰밥」의 눈금보다 약간 많게 맞춥니다.<br>재료:<br>물조절을 한 후, 쌀 위에 재료를 얹습니다.<br>메뉴 선택: 「찰밥」으로 취사합니다.<br>팥밥일 경우…<br>팥은 삶아 팥과 삶은 물을 따로 분리하여 상온에서 식<br>힌 것을 사용해 주십시오.<br>삶은 물은 물조절할 때 물 대신에 사용해 주십시오. |  |  |  |  |  |  |
| <(국><br>쌀(멥쌀):<br>백미 이외에는 사용하지 마십시오.<br>물조절:<br>「죽」의 눈금에 맞춥니다.<br>재료:<br>재료의 양은 쌀의 30~50%가 적당합니다. 잘게 썰어 쌀<br>위에 얹어, 쌀과 섞지 말고 취사해 주십시오. 잘 익지 않<br>는 재료는 약간 적게 넣어 주십시오. 또한, 야채류는 미<br>리 데치거나 하여, 반드시 죽이 완성된 후에 넣어 주십                                                                                    | <보리밥><br>물조절:<br>「백미」 눈금에 맞춥니다.<br>메뉴 선택:「진밥」으로 취사합니다.<br>◇눌린보리를 섞을 경우에는 취사량의 20%까지만 합<br>니다.(너무 많으면 익지 않을 수도 있습니다.)<br>(예)1컵 취사할 경우<br>쌀 0.8컵 눌린보리 0.2컵                                                                                                                                                            |  |  |  |  |  |  |
| 디 네지거나 하여, 먼트지 속이 편경된 후에 넣어 두급<br>시오.<br>메뉴 선택: 「죽」으로 취사합니다.                                                                                                                                                                                                                                          | <배아정미><br>물조절:「백미」의 눈금에 맞춥니다.<br>메뉴 선택:「보통/초밥」 또는 「진밥」으로 취사할 수 있습니다.<br>◇쌀을 씻을 때는 배아가 떨어지지 않도록 부드럽게<br>재빨리 씻습니다.(배아는 떨어지기 쉽기 때문에)                                                                                                                                                                                   |  |  |  |  |  |  |
| <분도미><br>물조절:「분도미」 눈금에 맞춥니다.<br>메뉴 선택:「분도미」로 취사합니다.<br>◎기호에 따라 물량을 가감해 주<br>십시오.                                                                                                                                                                                                                      |                                                                                                                                                                                                                                                                                                                     |  |  |  |  |  |  |