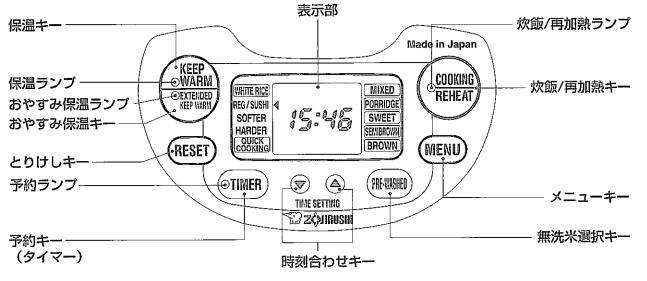

# <u>각부의 명칭과 취급방법</u>

# 各部のなまえと扱い方っっき

、濕作部)

●キー操作はメロディー音または、ブザー音がするまで確実に押してください。
 ●ふたを開閉するときは操作部のキーに触れないようにしてください。
 ●炊飯/再加熱キーと、とりけしキー中央の(●、→)は、目の不自由な方々に対して配慮しております。