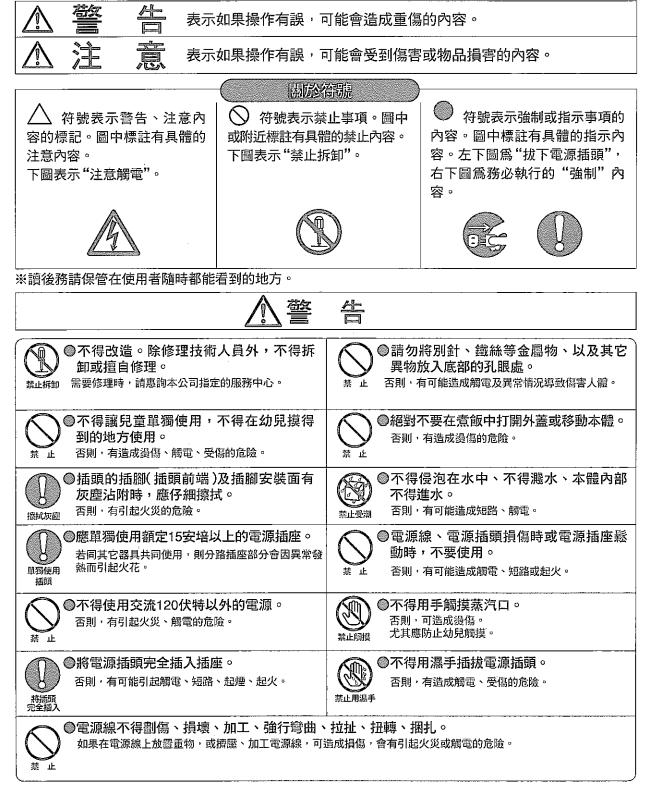

## 安全注意事項 務請遵守

#### 使用之前

※以下所示注意事項分為"警告"和"注意"兩項,以防止給使用者或他人帶來危害或損害。每個注意事項 都涉及有關安全的重要內容,務請遵守。