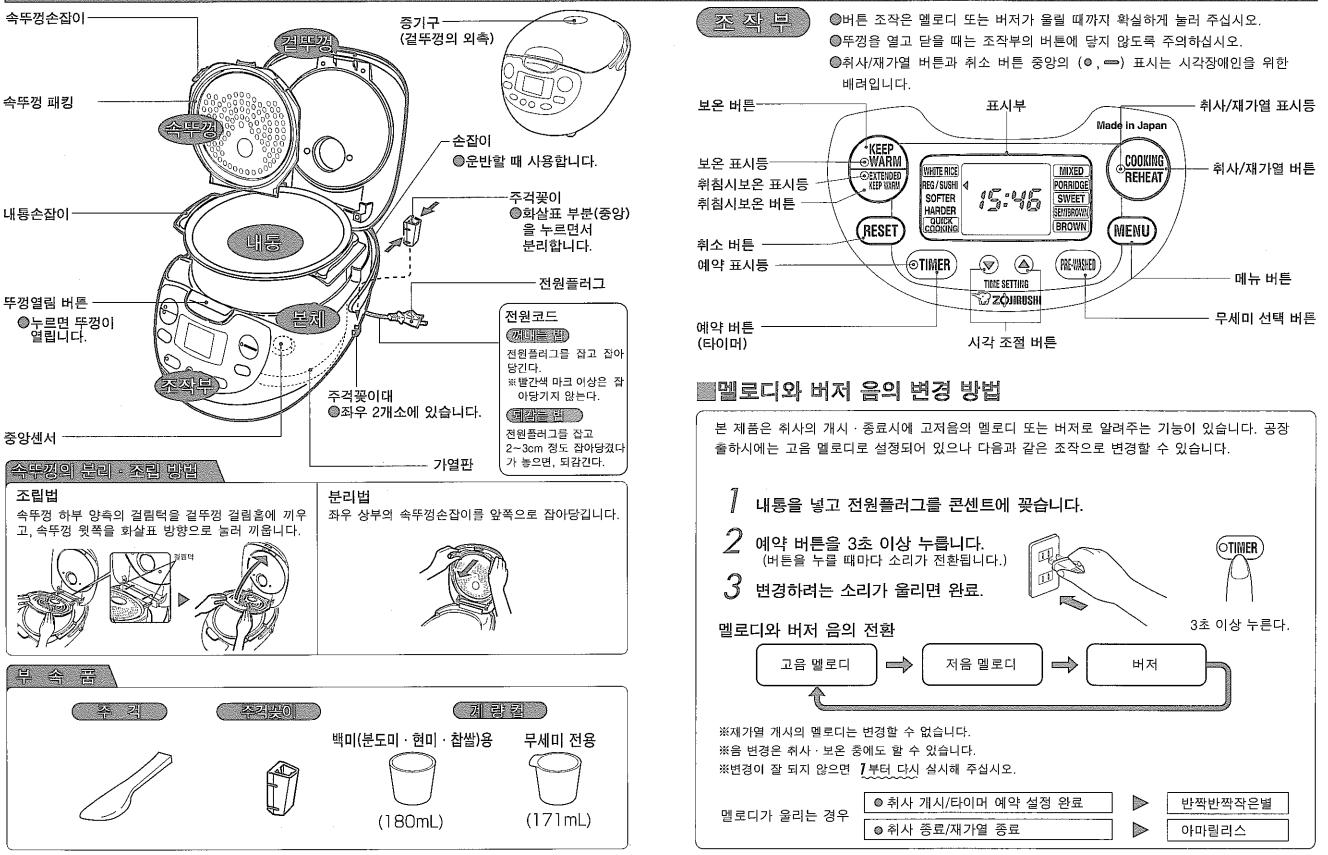

## 各部分名稱和使用方法

# 各部分名稱和使用方法 編

操作盤
 ●請確實按下操作鍵,直到發出提示音或蜂鳴音為止。
 ●關閉鍋蓋時,請不要觸碰操作盤上的鍵。
 ●炊飯/再加熱鍵和取消鍵的中央的(●、一),是為視力障礙者而設計的。

### ■提示音或蜂鳴音的切換方法