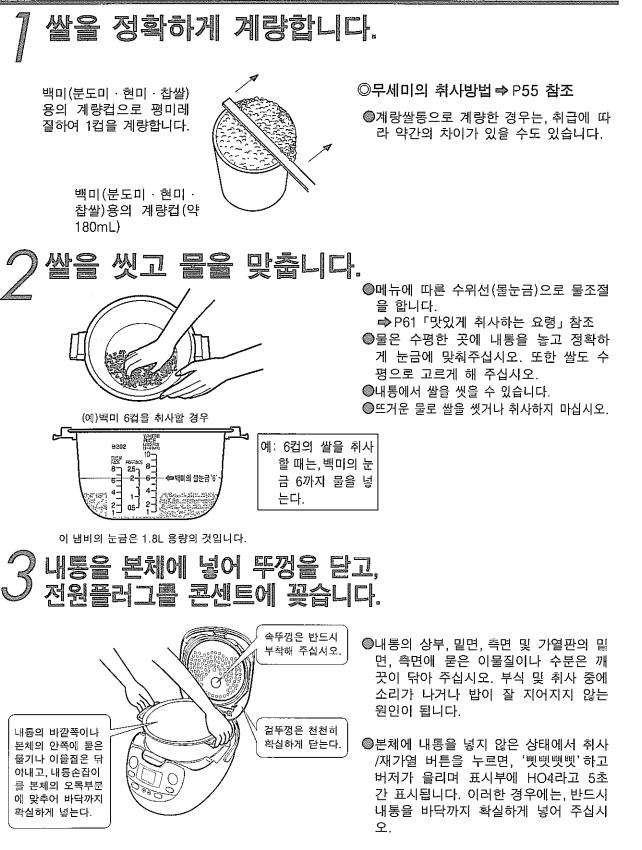

# 취사하기 전에

**쌀씻는 요령 (무세미는 필요없음)** ◎처음에는 물을 많이 넣어 재빨리 씻은 후 바로 물을 버립니다. 이후에는 4~5회 정도 물을 갈아 가면서 쌀겨층을 잘 씻어 냅니다.

#### │ **물조절** ◎쌀의 종류를 확인하고 물조절해 주십시오.

#### 물조절의 기준 쌀 종 류 연 질 거의 눈금에 맞춤 0ŀ 배 햅 쌀 (신미) 눈금보다 적게 묵은 쌀, 경질미 눈금보다 약간 많이 보 리 혼 합 미 표준가격미

쌀에 대한 물량이 올바로 설정되어 있는 지 확 인해 주십시오. 물량을 약간 많게 설정하였으면 '진밥' 메뉴로 취사해 주십시오(밥물이 넘치는 것을 방지하기 위해).