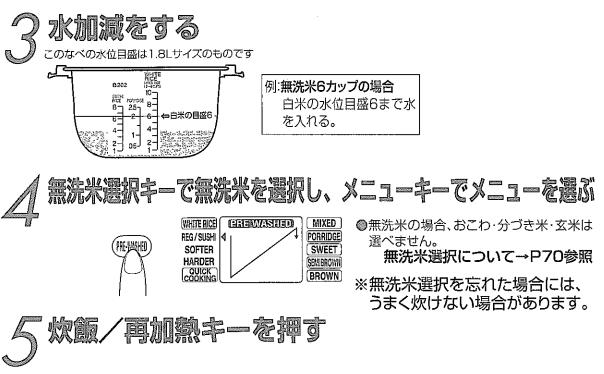

## 炊飯(煮飯)方法

# 炊飯(煮飯)方法 #

炊飯(煮飯)方法(免洗米的炊飯方法)

#### 무세미 선택에 대해서

이 제품은 보통으로 쌀을 씻어 취사하는 코스와 무세미로 취사하는 코스를 선택할 수 있습니다.

취사하려는 쌀이 무세미일 경우에는 무세미를 선택해 주십시오.

※무세미 선택을 잊으시면 취사가 잘 안될 수도 있습니다.

취사방법

## 취사방법 계속

#### 人時間 秦 (무세미)

6202 10 10 8 8 25 8 25 8

8 25 8~ 6 25 6

外町

HEOR

WINDE RICE

REG/SUSHI

SOFTER

HARDER

COOKING

취사/재가열 버튼을 누릅니다.

6-4-2-

(PRE-JAASKED)

무세미

머누

<u>م ک</u>ے

◎쌀을 물에 잘 섞지 않고 취사하면 밥이 설거나 탈 수도 있습니다.

인이 되므로 가볍게 헹구면서 물을 갈아 주십시오.

◎무세미를 선택한 경우에는, 찰밥·분도미·

무세미 선택에 대해서⇒P51 참조

밥이 잘 지어지지 않을 수 있습니다.

현미 메뉴는 선택할 수 없습니

※무세미 선택을 잊고 취사하면

보온/편리한 사용방법 통상의 보온·취침시 보온