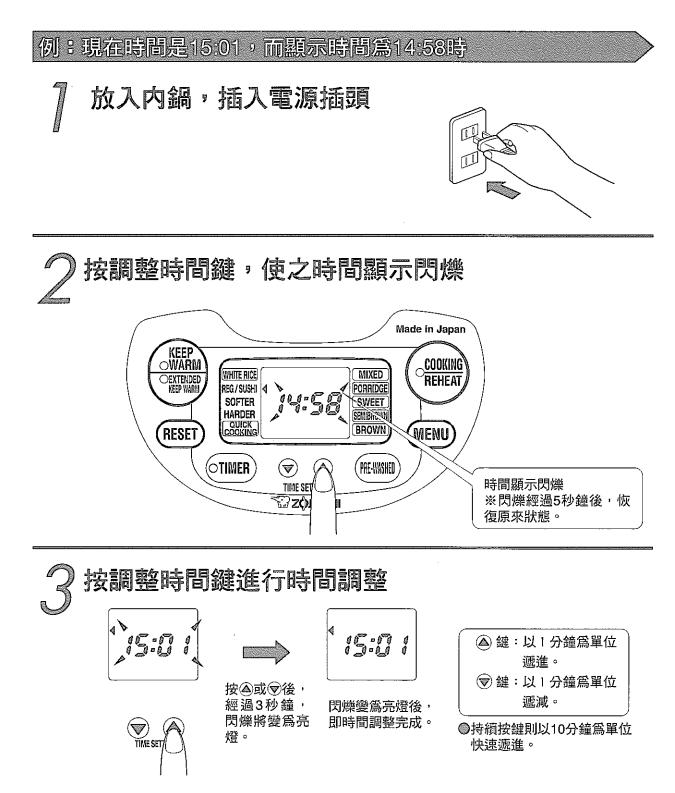

## 時鐘的調整方法 時間以24小時表示

在使用定時器預約煮飯時,需要調整時鐘。因時鐘從出廠時就開始運轉,由於室溫等的不同,可能會出現 少許誤差。請按以下順序進行調整。

## 시각맞추는 법 시계는 24시간 표시입니다.

타이머 예약 취사시에 필요합니다. 시계는 공장출하시부터 작동하고 있으나 실온등에 따라 다소 오차가 있을 수 있습니다. 시간이 맞지 않은 경우에는 다음 순서에 따라 맞춰 주십시오.