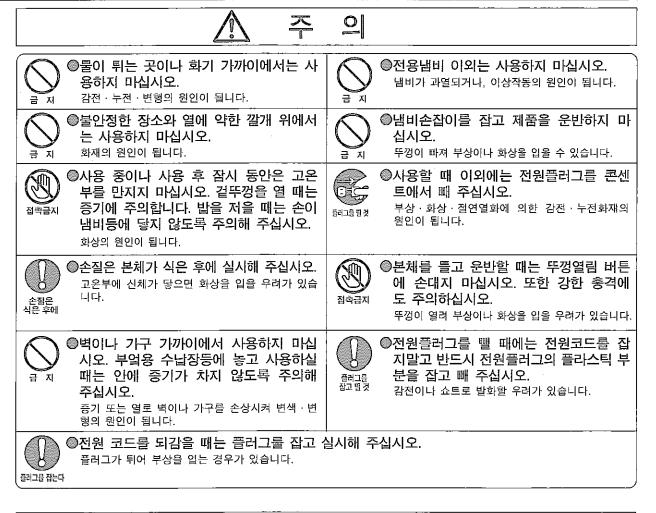

## 安全注意事項 務請遵守

#### 使用之前

※以下所示注意事項分為"警告"和"注意"兩項,以防止給使用者或他人帶來危害或損害。每個注意事項 都涉及有關安全的重要內容,務請遵守。

## 安全注意事項務請遵守續