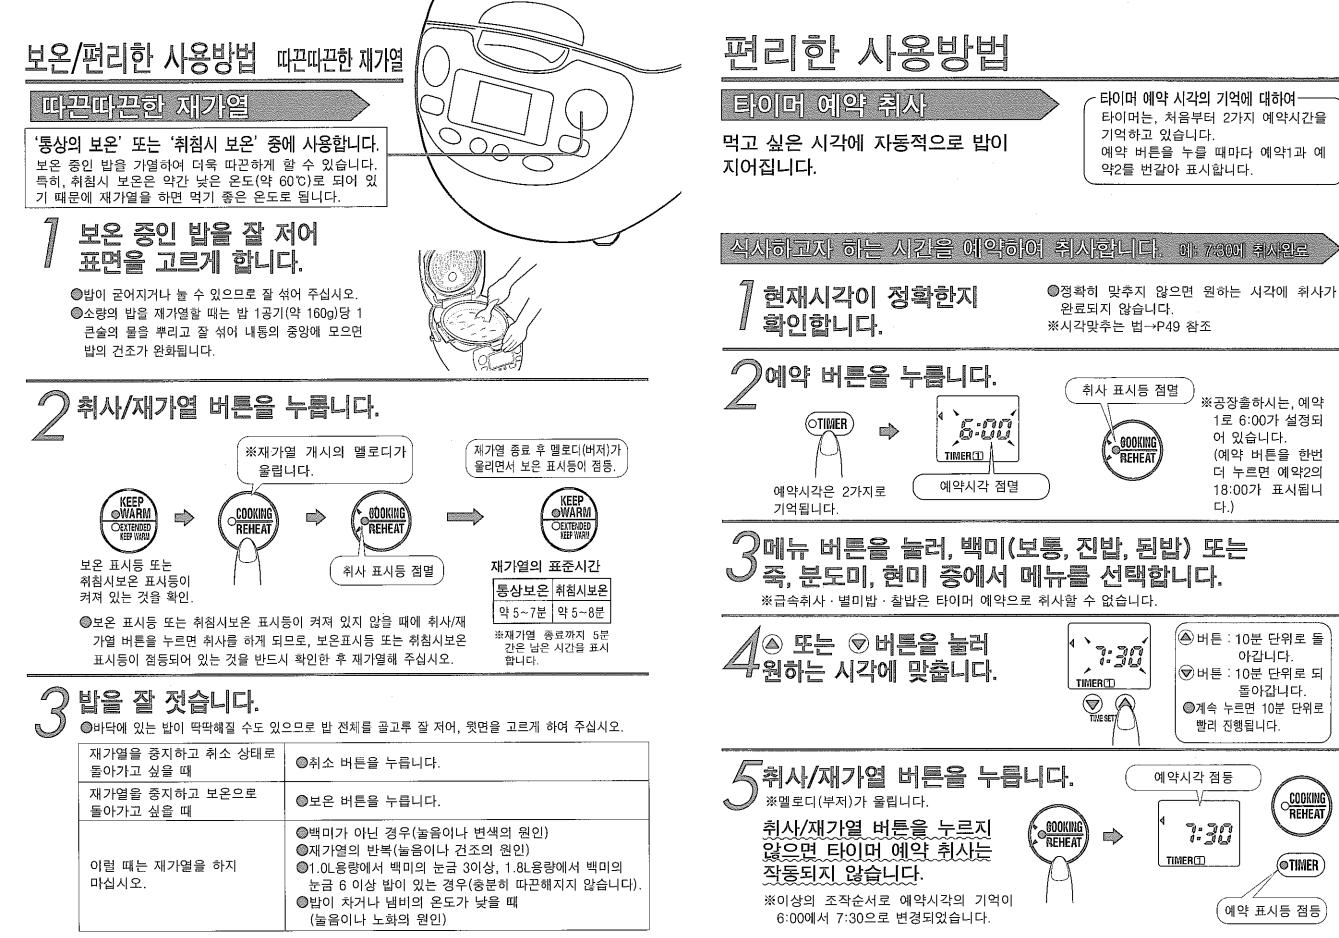

### 保温/便利的使用方法 通常保温。睡眠保温。保温狀態下的再加熱

37

效。)

(蜂鳴器發出"嗶嗶嗶嗶"鳴響聲、設定無

KEEP OWARN

OEXTENDER KEEP WARK

按保溫鍵

38

#### 통상의 <u>F</u>

●보온경과시간이 표시되어 있을 때 현재시간을 알고 싶 은 경우에는 시각 조절 버튼을 누르면 시각표시로 바 뀝니다.(다시 시각 조절 버튼을 누르지 않는 한, 다음 취사시에도 보온경과시간은 표시되지 않습니다.)

◎소량의 밥을 보온할 때는 냄비 중앙에 밥 을 모아두면 건조를 막을 수 있습니다. ◎이런 보온은 안됩니다! 냄새, 건조, 변색의 원인이 됩니다. ※12시간 이상의 보온 ※밥을 추가해서 보온 ※백미 이외(찰밥, 별미밥, 크로켓, 된장국 등) ※찬밥의 보온 ※주걱을 넣은 채 보온 ◎전원플러그를 뺀 상태에서 냄비 속의 밥 을 그대로 두면, 밥이 식거나 변질되는 원

인이 됩니다. ◎보온을 일단 취소하고 다시 보온으로 설 정하면 '0시간' 표시로 돌아갑니다.

버튼으로 무세미를 선택하고

선택합니다

을 넣습니다

(BRIERWASSHEDD, MIXED

### 취침시 보온

### '통상의 보온 중'에 사용합니다.

장시간 보온할 때, 약간 낮은 온도(약60°C)에서 보온하면 밥의 건조, 변색, 냄새의 발생을 억제하는 효과 가 있습니다.

- $\bigcirc$ KEEP ©WARM 통상의 보온 중인 것을 확인합니다. OEXTENDED KEEP WARM 보온 표시등이 접등. 취침시 보온으로 설정할 때는 (2)KEEP OWARM 취심시보온 버튼을 **ØEXTENDED** 누릅니다. KEEP WARK 통상의 보온으로 설정할 때는 (3) KEEP OWARIM 보온 버튼을 누릅니다 OEXTENDED KEEP WARM
- ◎통상의 보온 상태가 12시간 이상 경과하 면 취침시보온은 작동되지 않습니다.
- ◎취침시 보온의 경과시간이 8시간을 지나 면 자동적으로 통상의 보온으로 바뀝니다.
- ◎취침시 보온의 상태가 4시간 이상 경과한 후에 해제한 경우, 다시 취침시 보온으로 설정할 수 없습니다.(반복해서 사용해서 「삣 삣삣삣」하고 울립니다.)
- ●내통의 온도가 낮으면 취침시 보온은 작 동하지 않습니다. (버저가 「삣삣삣삣」하고 울립니다.)
- ●별미밥, 찰밥, 죽, 분도미, 현미에는 사용할 수 없습니다.
  - (버저가 「삣삣삣삣」하고 울리면서 작동되 지 않습니다.)

#### 예약1 또는 예약2에 기억된 시각에 취사가 완료됩니다 예약시각 점멸 예약 버튼을 누릅니다. (OTIMER 메뉴를 변경할 경우에는 메뉴 버튼을 1.30 (OOOKING) 눌러 메뉴를 선택합니다. REHEAT TIMER 예약1 또는 2의 취사 표시등 점멸 예약시각이 표시됩니다. 취사/재가열 버튼을 누릅니다. '예약시각 점등 ※멜로디(버저)가 울립니다 REHEAT (OTIMER) 1-30 취사/재가열 버튼을 누르지 않 으면 타이머는 작동하지 않습 예약 표시등 점등 TIMER 니다. 예약시각에 취사가 완 료됩니다. 타이머 예약 취사의 표준시간

#### 타이머 예약 취사의 표준시간 머 Ϋ́ 보통쌀 무세미 1시간1분~13시간 1시간1분~13시간 보통/초밥 1시간1분~13시간 1시간6분~13시간 밥 백 **П**| 진 1시간1분~13시간 1시간1분~13시간 된 밥 1시간11분~13시간 1시간11분~13시간 죽 1시간1분~13시간 분도미 1시간51분~13시간 혀 미

●타이머 예약 취사의 표준시간 미만으로 시간을 설정하면 버저가 4회(삣삣삣삣) 울리면서 바로 취사가 시작됩니다.

※타이머 예약으로 취사하면, 밥이 약간 질게 됩니다.

◎쌀을 너무 오래 담궈두어 상하는 것을 방지하기 위해, 되도록 13시간 이내로 설정해 주십시오. 특히 여름철 등 실온이 높을 때는 주의하시기 바랍니다.

◎취사완료까지의 남은 시간은 표시되지 않습니다. ◎타이머 예약을 취소할 때는 취소 버튼을 눌러 주십시오. ◎기억된 예약시각을 변경하지 않을 경우에는, 새로 예약시각을 설정하지 않아도 됩니다. ◎타이머 예약 중에 현재시간을 알고자 할 때는 ▲또는 ♥버튼을 눌려 확인할 수 있습니다.