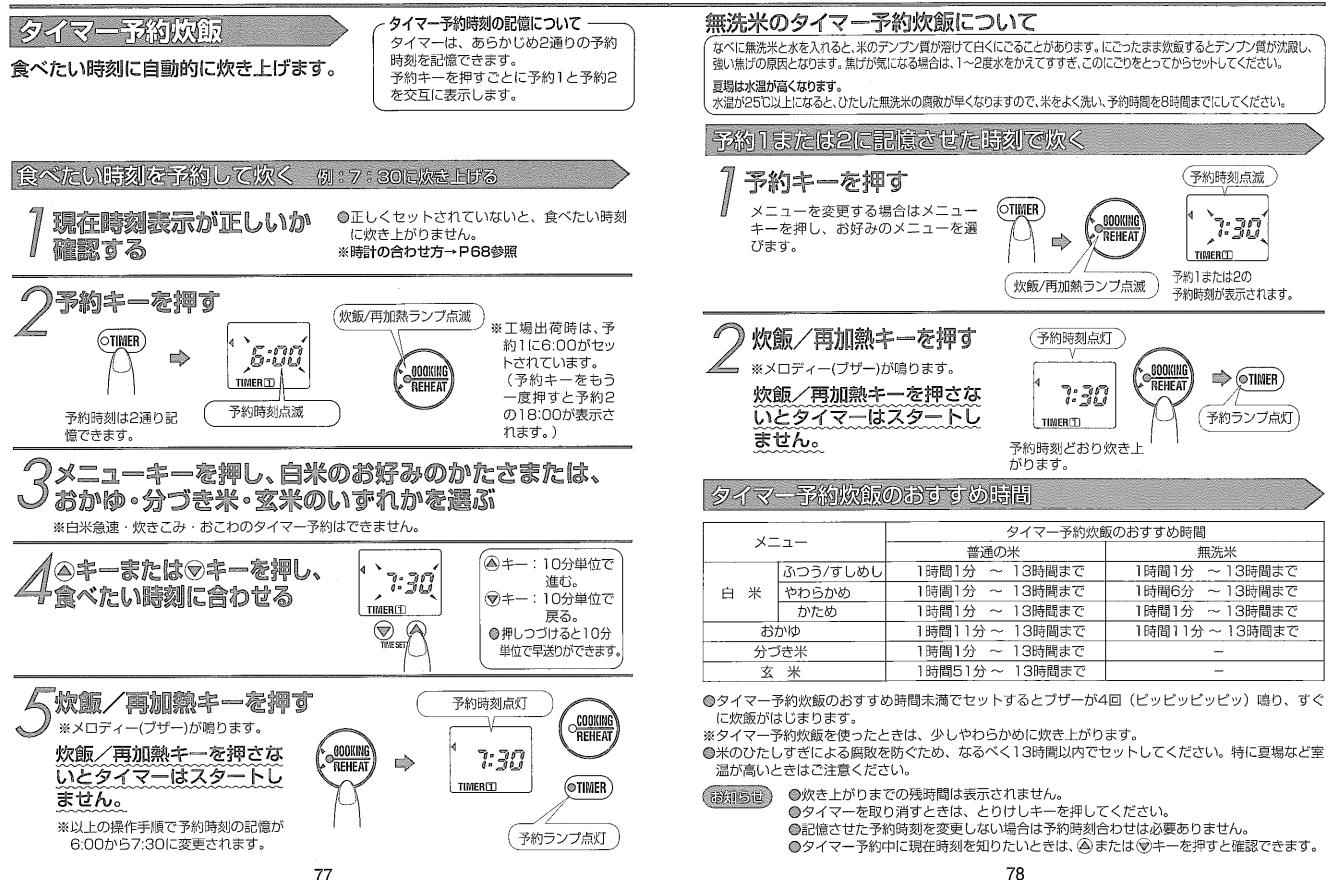

### 무세미의 타이머 예약 취사에 대하여

내통에 무세미와 물을 넣으면 쌀의 전분이 녹아 희게 되는 수가 있습니다. 탁한 상태로 취사하면 전분질이 침전되어 심하게 탈 수도 있습니다. 이런 경우에는 1~2회 물을 갈아 가면서 헹군 후에 취사하십시오.

#### 여름철은 수온이 높습니다.

수온이 25℃ 이상이 되면, 담궈 놓은 무세미가 빨리 상하므로, 쌀을 잘 씻고 예약시간은 8시간 이내로 설정해 주십시오.

#### 예약1 또는 예약2에 기억된 시각에 취사가 완료됩니다 예약시각 점멸 예약 버튼을 누릅니다. (OTIMER 메뉴를 변경할 경우에는 메뉴 버튼을 1.30 (OOOKING) 눌러 메뉴를 선택합니다. REHEAT TIMER 예약1 또는 2의 취사 표시등 점멸 예약시각이 표시됩니다. 취사/재가열 버튼을 누릅니다. '예약시각 점등 ※멜로디(버저)가 울립니다 REHEAT (OTIMER) 1-30 취사/재가열 버튼을 누르지 않 으면 타이머는 작동하지 않습 예약 표시등 점등 TIMER 니다. 예약시각에 취사가 완 료됩니다. 타이머 예약 취사의 표준시간

#### 타이머 예약 취사의 표준시간 머 Ϋ́ 보통쌀 무세미 1시간1분~13시간 1시간1분~13시간 보통/초밥 1시간1분~13시간 1시간6분~13시간 밥 백 **П**| 진 1시간1분~13시간 1시간1분~13시간 된 밥 1시간11분~13시간 1시간11분~13시간 죽 1시간1분~13시간 분도미 1시간51분~13시간 혀 미

●타이머 예약 취사의 표준시간 미만으로 시간을 설정하면 버저가 4회(삣삣삣삣) 울리면서 바로 취사가 시작됩니다.

※타이머 예약으로 취사하면, 밥이 약간 질게 됩니다.

◎쌀을 너무 오래 담궈두어 상하는 것을 방지하기 위해, 되도록 13시간 이내로 설정해 주십시오. 특히 여름철 등 실온이 높을 때는 주의하시기 바랍니다.

◎취사완료까지의 남은 시간은 표시되지 않습니다. ◎타이머 예약을 취소할 때는 취소 버튼을 눌러 주십시오. ◎기억된 예약시각을 변경하지 않을 경우에는, 새로 예약시각을 설정하지 않아도 됩니다. ◎타이머 예약 중에 현재시간을 알고자 할 때는 ▲또는 ♥버튼을 눌려 확인할 수 있습니다.