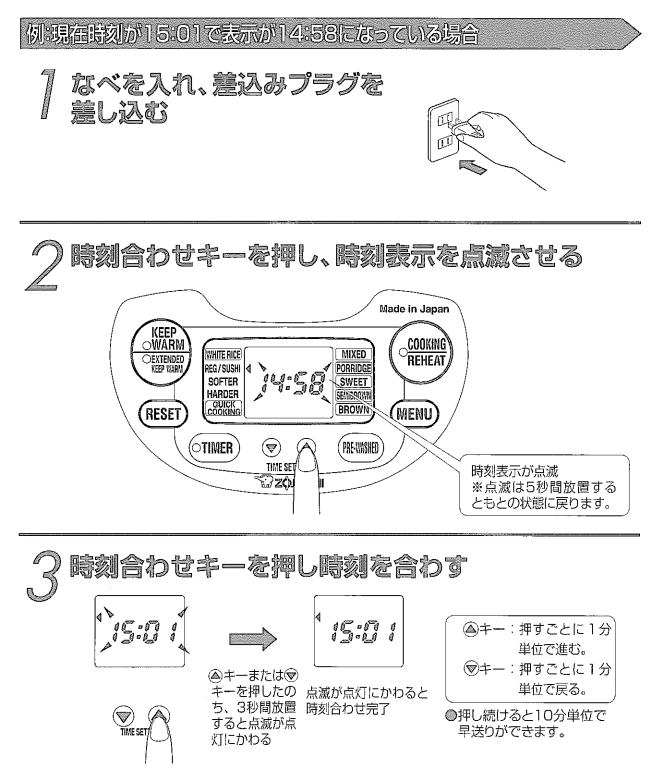

## 時鐘的調整方法 時間以24小時表示

在使用定時器預約煮飯時,需要調整時鐘。因時鐘從出廠時就開始運轉,由於室溫等的不同,可能會出現 少許誤差。請按以下順序進行調整。

# 時計の合わせ方時計は24時間表示です。

タイマーを使って炊飯するときに必要です。時計は工場出荷時より作動していますが、室温などにより、 多少誤差を生じることがあります。時刻がずれている場合は次の手順で合わせてください。