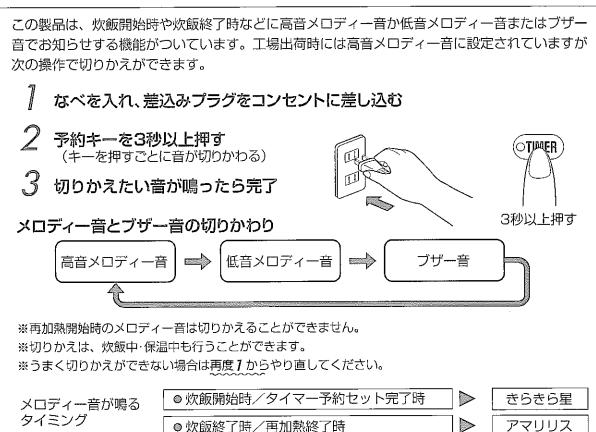

r/>触れない。また強い衝撃を与えない         ・<br/>ふたが開いてけがややけどをすることがあります。     </li> </ul>                               |
| ●壁や家具の近くで使わない。キッチン用<br>収納棚などをお使いのときは、中に蒸気<br>がこもらないようにする<br>蒸気または熱で壁や家具を傷め、変色、変形の原<br>因になります。        | <ul> <li>         ・ 差込みプラグを抜くときは電源コード         を持たずに必ず先端の差込みプラグを         あうつうた         ・ 持って引き抜く         ・ 感電やショートして発火することがあります。     </li> </ul> |
| ●電源コードを巻き取るときは差込みプラク<br>差込みプラグが当たってけがをすることがあります                                                      |                                                                                                                                                 |



# 各部のなまえと扱い方



# 各部のなまえと扱い方っっき

、濕作部)

●キー操作はメロディー音または、ブザー音がするまで確実に押してください。
 ●ふたを開閉するときは操作部のキーに触れないようにしてください。
 ●炊飯/再加熱キーと、とりけしキー中央の(●、→)は、目の不自由な方々に対して配慮しております。



### ■メロディー音とブザー音の切りかえ方法



# 時計の合わせ方時計は24時間表示です。

タイマーを使って炊飯するときに必要です。時計は工場出荷時より作動していますが、室温などにより、 多少誤差を生じることがあります。時刻がずれている場合は次の手順で合わせてください。



## ご飯を炊く前に



# ご飯の炊き方



## ご飯の炊き方 っづき



### 炊き上がりまでの時間の目やす

|              |      |              |        | 普通      | の米      | 無影      | <b>先</b> 米 |
|--------------|------|--------------|--------|---------|---------|---------|------------|
|              |      |              |        | 1.0Lサイズ | 1.8Lサイズ | 1.0Lサイズ | 1.8Lサイズ    |
| <br>  白米炊きわけ |      | <i>I</i> S17 | つう     | 48~55分  | 47~56分  | 48~53分  | 48~60分     |
|              |      | やわらかめ        |        | 52~56分  | 51~60分  | 55~58分  | 53~65分     |
|              |      | か            | ため     | 37~44分  | 36~48分  | 41~48分  | 40~55分     |
| 白            | 米    | 急            | 速      | 36~42分  | 35~45分  | 37~43