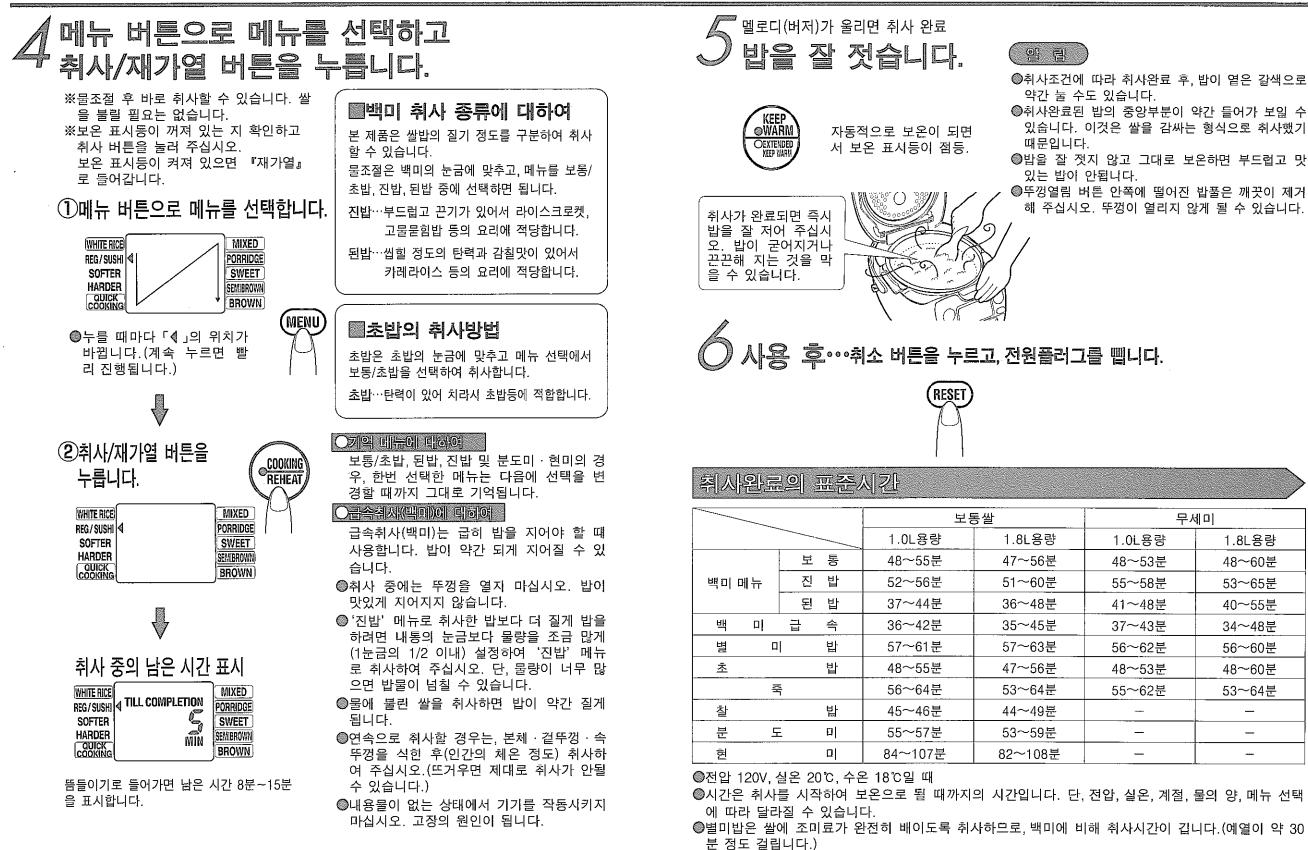

#### 타이머 예약 취사의 표준시간 머 Ϋ́ 보통쌀 무세미 1시간1분~13시간 1시간1분~13시간 보통/초밥 1시간1분~13시간 1시간6분~13시간 밥 백 **П**| 진 1시간1분~13시간 1시간1분~13시간 된 밥 1시간11분~13시간 1시간11분~13시간 죽 1시간1분~13시간 분도미 1시간51분~13시간 혀 미

●타이머 예약 취사의 표준시간 미만으로 시간을 설정하면 버저가 4회(삣삣삣삣) 울리면서 바로 취사가 시작됩니다.

※타이머 예약으로 취사하면, 밥이 약간 질게 됩니다.

◎쌀을 너무 오래 담궈두어 상하는 것을 방지하기 위해, 되도록 13시간 이내로 설정해 주십시오. 특히 여름철 등 실온이 높을 때는 주의하시기 바랍니다.

◎취사완료까지의 남은 시간은 표시되지 않습니다. ◎타이머 예약을 취소할 때는 취소 버튼을 눌러 주십시오. ◎기억된 예약시각을 변경하지 않을 경우에는, 새로 예약시각을 설정하지 않아도 됩니다. ◎타이머 예약 중에 현재시간을 알고자 할 때는 ▲또는 ♥버튼을 눌려 확인할 수 있습니다.