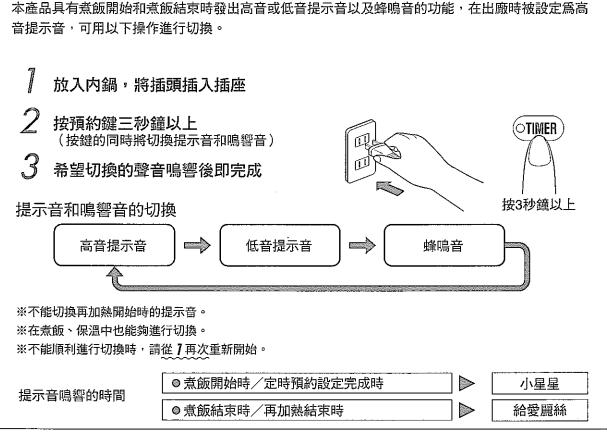

the bamboo shoot in small strips, cut raw shiitake mushrooms in thin strips, and cut the chikuwa in lengthwise then cut into small pieces. Boil these ingredients in the soup stock (A) until the soup is gone.
- 6) Mix the ingredients of (B) and fry in a thin crepe, and slice into a small thin strips.
- 7) Mix the ingredients of step 5) with the Sushi rice of step 4), sprinkle on the mitsuba, thinly sliced fried egg, lotus root (pickled in vinegar) and nori (seaweed).
- Decorate with shrimps, squid, field peas and top with pink ginger.

## 安全注意事項 務請遵守

#### 使用之前

※以下所示注意事項分為"警告"和"注意"兩項,以防止給使用者或他人帶來危害或損害。每個注意事項 都涉及有關安全的重要內容,務請遵守。



## 安全注意事項務請遵守續





## 各部分名稱和使用方法



# 各部分名稱和使用方法 編

操作盤
 ●請確實按下操作鍵,直到發出提示音或蜂鳴音為止。
 ●關閉鍋蓋時,請不要觸碰操作盤上的鍵。
 ●炊飯/再加熱鍵和取消鍵的中央的(●、一),是為視力障礙者而設計的。



### ■提示音或蜂鳴音的切換方法



## 時鐘的調整方法 時間以24小時表示

在使用定時器預約煮飯時,需要調整時鐘。因時鐘從出廠時就開始運轉,由於室溫等的不同,可能會出現 少許誤差。請按以下順序進行調整。



## 炊飯( 煮飯 )之前



## 炊飯(煮飯)方法



# 炊飯(煮飯)方法 #



炊飯(煮飯)方法(免洗米的炊飯方法)

### 保温/便利的使用方法 通常保温。睡眠保温。保温狀態下的再加熱



37

效。)

(蜂鳴器發出"嗶嗶嗶嗶"鳴響聲、設定無

KEEP OWARN

OEXTENDER KEEP WARK

按保溫鍵

38

◎米飯渦於冷卻或內鍋溫度較低時。

(會使米飯變焦糊、變硬)

1.8L規格、超過白米水位刻度6以上時(不能充分加熱)。

# 便利的使用方法





### 各部份的清理保養

#### 請務必拔下插頭、待本體和內鍋冷卻後再進行。

| 内鍋、飯勺、<br>内蓋、<br>飯勺架                                                                                                                              |                  | 用熱水或水浸泡後,用海綿塊清洗。<br>※將內鍋浸泡在水中置之不理,會發生腐蝕。<br>※不能取下內蓋墊圈。                         |  |  |  |  |  |
|-------------------------------------------------------------------------------------------------------------------------------------------------