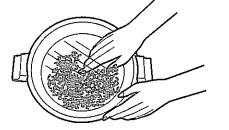

# 취사하기 전에

**쌀씻는 요령 (무세미는 필요없음)** ◎처음에는 물을 많이 넣어 재빨리 씻은 후 바로 물을 버립니다. 이후에는 4~5회 정도 물을 갈아 가면서 쌀겨층을 잘 씻어 냅니다.