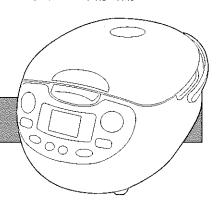

## 各部分名稱和使用方法

# 各部分名稱和使用方法 編

操作盤
 ●請確實按下操作鍵,直到發出提示音或蜂鳴音為止。
 ●關閉鍋蓋時,請不要觸碰操作盤上的鍵。
 ●炊飯/再加熱鍵和取消鍵的中央的(●、一),是為視力障礙者而設計的。