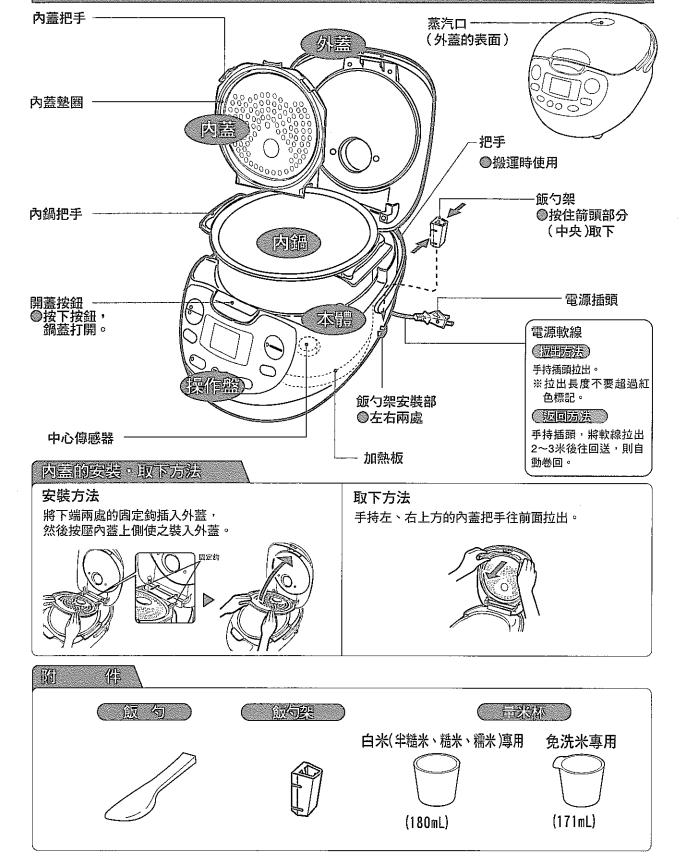

## 各部分名稱和使用方法

# 各部分名稱和使用方法 編

操作盤
 ●請確實按下操作鍵,直到發出提示音或蜂鳴音為止。
 ●關閉鍋蓋時,請不要觸碰操作盤上的鍵。
 ●炊飯/再加熱鍵和取消鍵的中央的(●、一),是為視力障礙者而設計的。