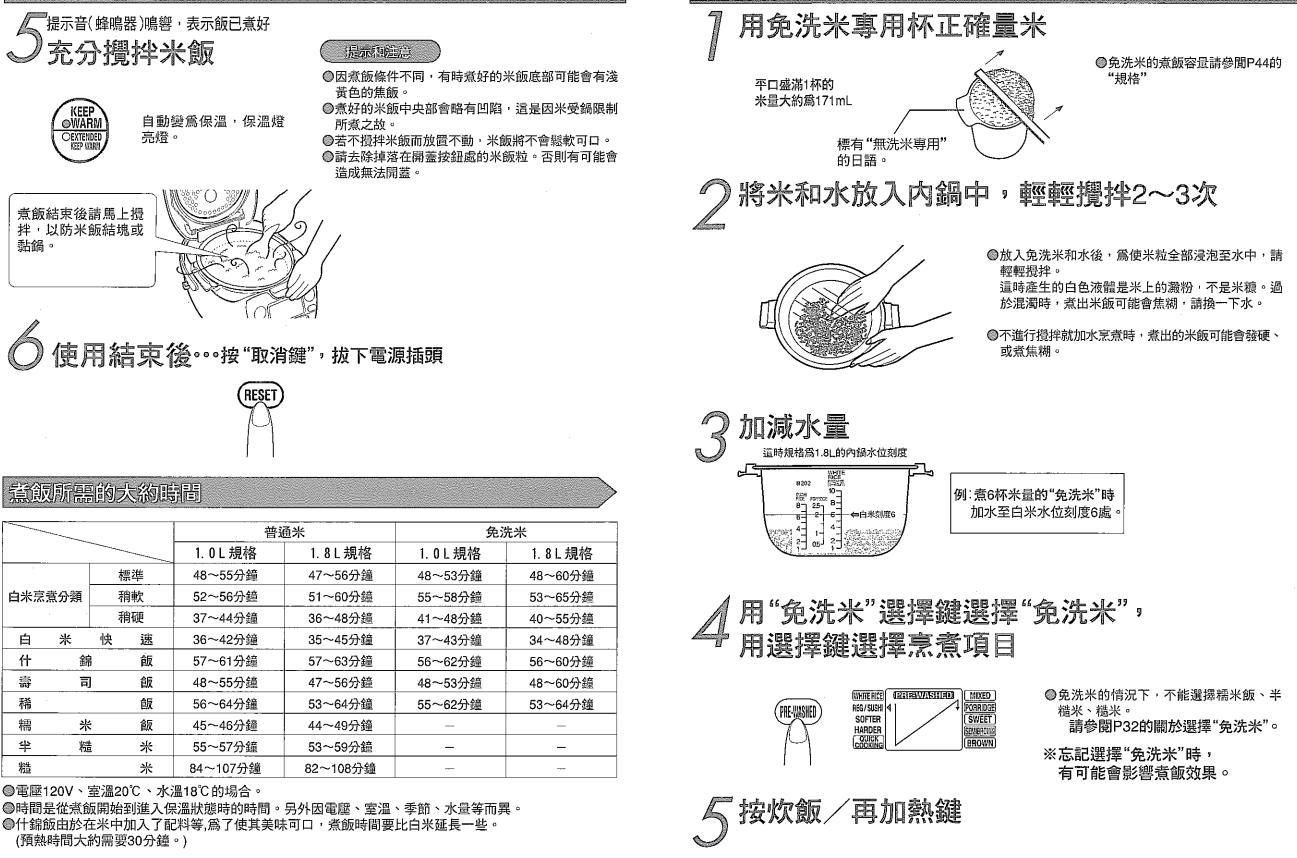

# 炊飯(煮飯)方法 #

炊飯(煮飯)方法(免洗米的炊飯方法)

## 高明的炊飯(煮飯)方法

| <ul> <li>●用專用量米杯、平口盛滿一杯進行米的計量。</li> <li>普通米→用白米(半糙米、糙米、糯米)專用量米杯計量</li> <li>免洗米→用免洗米專用量米杯計量</li> <li>●普通洗米和免洗米、按相同的水位刻度加減水量。</li> </ul>                                             |                                                                                                                                                                                                                                                    |  |  |  |  |  |
|------------------------------------------------------------------------------------------------------------------------------------------------------------------------------------|----------------------------------------------------------------------------------------------------------------------------------------------------------------------------------------------------------------------------------------------------|--|--|--|--|--|
| <免洗米><br>●用免洗米選擇鍵選擇"免洗米"。 ※:用免洗米專用量米杯量米。 電飯鍋規格為1.0L、請煮4杯以下;規格為1.8L、請煮8杯以下。超量煮飯時,會影響煮飯效果。 水量: 白米→按照"白米"的水位刻度。 件錦飯→按照"白米"的水位刻度。 壽司飯→按照"壽司飯"的水位刻度。                                    | <ul> <li>稀飯→按照"稀飯"的水位刻度。</li> <li>選擇鍵:能夠選擇如下項目。</li> <li>標準/壽司飯、稍軟、稍硬以及白米快速煮飯、什 錦飯、稀飯</li> <li>●煮飯前,將免洗米和水放入內鍋後,輕輕攪拌2~3次</li> <li>●擔心煮焦時,在炊飯前先沖一下。</li> <li>●如免洗米專用量米杯弄丢時、可用白米(半糙米、 糙米、糯米)專用量米杯量米。加入水量請超出水 位刻度2mm左右。</li> </ul>                    |  |  |  |  |  |
| <什錦飯>米:電飯鍋規格為1.0L、請煮4杯以下;規格為1.8L、請煮6杯以下。超量煮飯時,會影響煮飯效果。(有可能造成溢出)水量:按照"白米"的水位刻度。配料:加入配料(魚、肉、菜等)的量約占米量的30%~50%為宜。加入配料過量時會影響煮飯效果。(1杯米約150g)請將配料切成小塊放在米上,不要攪拌進行烹煮。選擇鍵:選擇 "什錦飯",進行烹煮。    | <糯米飯><br>米:<br>使用洗淨並瀝水30分鐘以上的米。<br>水量:<br>按照"糯米飯"的水位刻度。<br>僅爲糯米時…<br>按照"糯米飯"的水位刻度。<br>糯米和粳米混合時…<br>比"糯米飯"的小位刻度。<br>糯米和粳米混合時…<br>比"糯米飯"水位刻度稍微多加些水。<br>配料:加好水後,放在米上。<br>選擇鍵:選擇"糯米飯",進行烹煮。<br>紅豆糯米飯時…<br>先煮紅豆,然後將紅豆與豆湯分開,冷卻至常溫後使<br>用。煮飯時請用豆湯代替水進行烹煮。 |  |  |  |  |  |
| <稀飯><br>米(粳米):<br>白米以外煮不好稀飯。<br>水量:<br>按照"稀飯"的水位刻度。<br>配料:<br>加入配料的量約占米量的30%~50%為宜。請將配料<br>切成小塊放在米上,不要攪拌進行烹煮。儘量少放不<br>易煮熟的配料。另外,青菜類請事先燙煮,務必等稀<br>飯煮好後再加入。<br>選擇鍵:<br>選擇 "稀飯",進行烹煮。 | <麥片飯><br>水量:按照"白米"的水位刻度。<br>選擇鍵:選擇"稍軟",進行烹煮。<br>◇麥片的比例,請添加到煮飯量的20%以內。<br>(量過多時,會無法順利煮飯。)<br>(例)煮1杯的量時<br>米為0.8杯、麥片為0.2杯  < < 胚芽米> 水量:按照"白米"的水位刻度。 < 選擇鍵:選擇"標準/壽司飯"或"稍軟",進行烹煮。 ◇由於胚芽容易脱落、所以請用手輕輕地洗米。                                                |  |  |  |  |  |
| <半糙米><br>水量:<br>按照"半糙米"的水位刻度。<br>選擇鍵:<br>選擇"半糙米",進行烹煮。<br>◎請依嗜好加減水量。                                                                                                               | 進行烹煮。    選擇鍵:<br>選擇"標準/壽司飯",進行烹煮。                                                                                                                                                                                                                  |  |  |  |  |  |