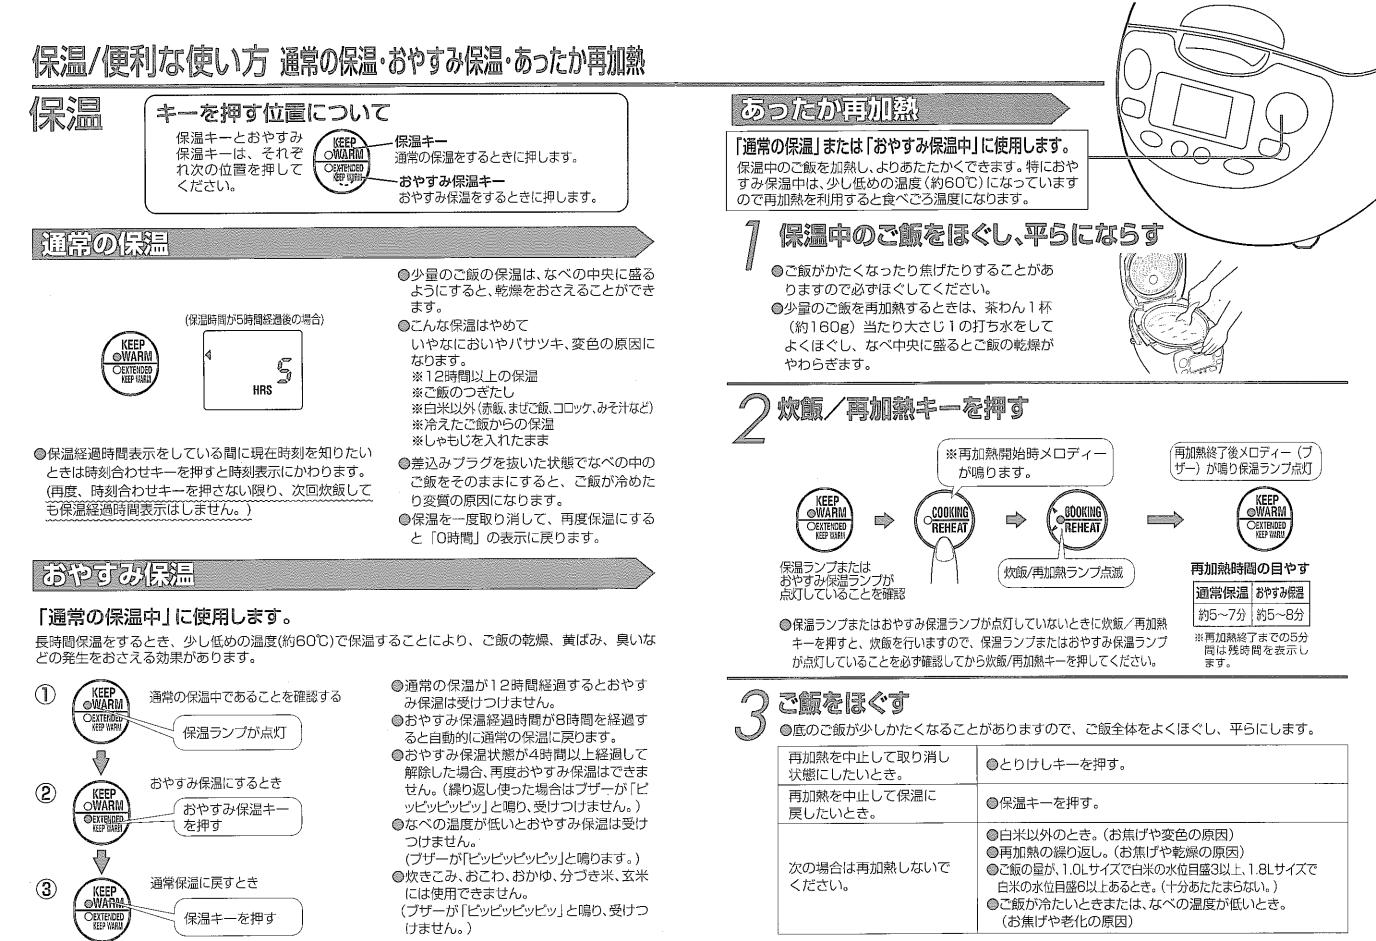

### 保温/便利的使用方法 通常保温。睡眠保温。保温狀態下的再加熱

37

效。)

(蜂鳴器發出"嗶嗶嗶嗶"鳴響聲、設定無

KEEP OWARN

OEXTENDER KEEP WARK

按保溫鍵

38

◎米飯渦於冷卻或內鍋溫度較低時。

(會使米飯變焦糊、變硬)

1.8L規格、超過白米水位刻度6以上時(不能充分加熱)。

#### 통상의 <u>F</u>

●보온경과시간이 표시되어 있을 때 현재시간을 알고 싶 은 경우에는 시각 조절 버튼을 누르면 시각표시로 바 뀝니다.(다시 시각 조절 버튼을 누르지 않는 한, 다음 취사시에도 보온경과시간은 표시되지 않습니다.)

◎소량의 밥을 보온할 때는 냄비 중앙에 밥 을 모아두면 건조를 막을 수 있습니다. ◎이런 보온은 안됩니다! 냄새, 건조, 변색의 원인이 됩니다. ※12시간 이상의 보온 ※밥을 추가해서 보온 ※백미 이외(찰밥, 별미밥, 크로켓, 된장국 등) ※찬밥의 보온 ※주걱을 넣은 채 보온 ◎전원플러그를 뺀 상태에서 냄비 속의 밥 을 그대로 두면, 밥이 식거나 변질되는 원

인이 됩니다. ◎보온을 일단 취소하고 다시 보온으로 설 정하면 '0시간' 표시로 돌아갑니다.

버튼으로 무세미를 선택하고

선택합니다

을 넣습니다

(BRIERWASSHEDD, MIXED

### 취침시 보온

### '통상의 보온 중'에 사용합니다.

장시간 보온할 때, 약간 낮은 온도(약60°C)에서 보온하면 밥의 건조, 변색, 냄새의 발생을 억제하는 효과 가 있습니다.

- $\bigcirc$ KEEP ©WARM 통상의 보온 중인 것을 확인합니다. OEXTENDED KEEP WARM 보온 표시등이 접등. 취침시 보온으로 설정할 때는 (2)KEEP OWARM 취심시보온 버튼을 **ØEXTENDED** 누릅니다. KEEP WARK 통상의 보온으로 설정할 때는 (3) KEEP OWARIM 보온 버튼을 누릅니다 OEXTENDED KEEP WARM
- ◎통상의 보온 상태가 12시간 이상 경과하 면 취침시보온은 작동되지 않습니다.
- ◎취침시 보온의 경과시간이 8시간을 지나 면 자동적으로 통상의 보온으로 바뀝니다.
- ◎취침시 보온의 상태가 4시간 이상 경과한 후에 해제한 경우, 다시 취침시 보온으로 설정할 수 없습니다.(반복해서 사용해서 「삣 삣삣삣」하고 울립니다.)
- ●내통의 온도가 낮으면 취침시 보온은 작 동하지 않습니다. (버저가 「삣삣삣삣」하고 울립니다.)
- ●별미밥, 찰밥, 죽, 분도미, 현미에는 사용할 수 없습니다.
  - (버저가 「삣삣삣삣」하고 울리면서 작동되 지 않습니다.)