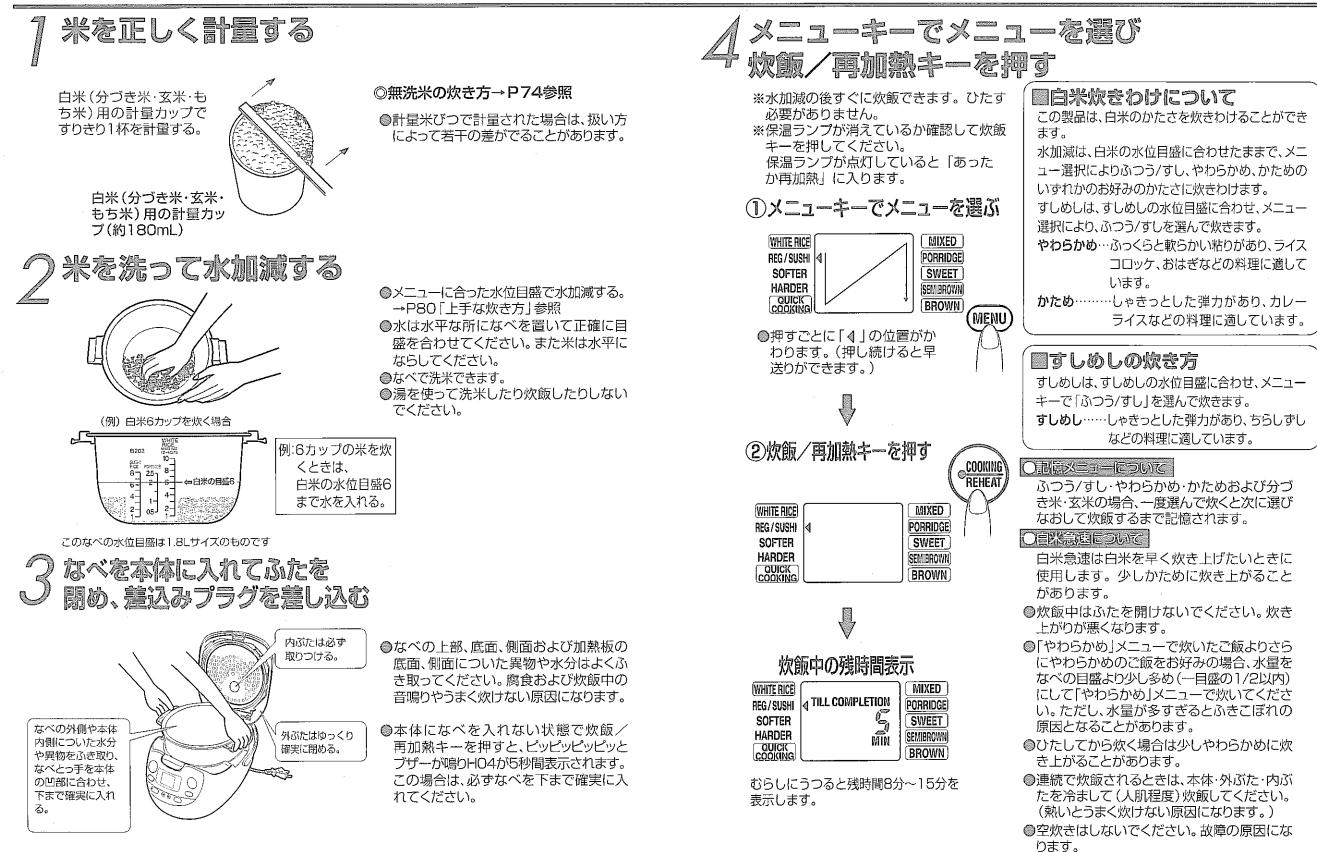

きは、中に蒸気<br>がこもらないようにする<br>蒸気または熱で壁や家具を傷め、変色、変形の原<br>因になります。        | <ul> <li>         ・ 差込みプラグを抜くときは電源コード         を持たずに必ず先端の差込みプラグを         あうつうた         ・ 持って引き抜く         ・ 感電やショートして発火することがあります。     </li> </ul> |
| ●電源コードを巻き取るときは差込みプラク<br>差込みプラグが当たってけがをすることがあります                                                      |                                                                                                                                                 |



# 各部のなまえと扱い方



# 各部のなまえと扱い方っっき

、濕作部)

●キー操作はメロディー音または、ブザー音がするまで確実に押してください。
 ●ふたを開閉するときは操作部のキーに触れないようにしてください。
 ●炊飯/再加熱キーと、とりけしキー中央の(●、→)は、目の不自由な方々に対して配慮しております。



### ■メロディー音とブザー音の切りかえ方法



# 時計の合わせ方時計は24時間表示です。

タイマーを使って炊飯するときに必要です。時計は工場出荷時より作動していますが、室温などにより、 多少誤差を生じることがあります。時刻がずれている場合は次の手順で合わせてください。



## ご飯を炊く前に



# ご飯の炊き方



## ご飯の炊き方 っづき



### 炊き上がりまでの時間の目やす

|              |      |              |        | 普通      | の米      | 無影      | <b>先</b> 米 |
|--------------|------|--------------|--------|---------|---------|---------|------------|
|              |      |              |        | 1.0Lサイズ | 1.8Lサイズ | 1.0Lサイズ | 1.8Lサイズ    |
| <br>  白米炊きわけ |      | <i>I</i> S17 | つう     | 48~55分  | 47~56分  | 48~53分  | 48~60分     |
|              |      | やわらかめ        |        | 52~56分  | 51~60分  | 55~58分  | 53~65分     |
|              |      | か            | ため     | 37~44分  | 36~48分  | 41~48分  | 40~55分     |
| 白            | 米    | 急            | 速      | 36~42分  | 35~45分  | 37~43分  | 34~48分     |
| 炊            | き    | こみ           |        | 57~61分  | 57~63分  | 56~62分  | 56~60分     |
| ġ            | U    | 、めし