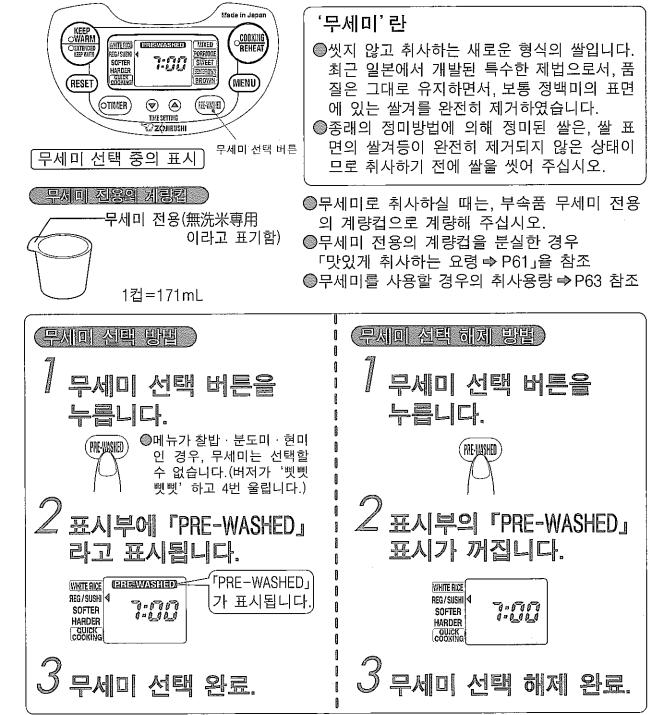

#### 무세미 선택에 대해서

이 제품은 보통으로 쌀을 씻어 취사하는 코스와 무세미로 취사하는 코스를 선택할 수 있습니다.

취사하려는 쌀이 무세미일 경우에는 무세미를 선택해 주십시오.

※무세미 선택을 잊으시면 취사가 잘 안될 수도 있습니다.

취사방법

◎쌀을 물에 잘 섞지 않고 취사하면 밥이 설거나 탈 수도 있습니다.

인이 되므로 가볍게 헹구면서 물을 갈아 주십시오.

◎무세미를 선택한 경우에는, 찰밥·분도미·

무세미 선택에 대해서⇒P51 참조

밥이 잘 지어지지 않을 수 있습니다.

현미 메뉴는 선택할 수 없습니

※무세미 선택을 잊고 취사하면

보온/편리한 사용방법 통상의 보온·취침시 보온

### 무세미의 타이머 예약 취사에 대하여

내통에 무세미와 물을 넣으면 쌀의 전분이 녹아 희게 되는 수가 있습니다. 탁한 상태로 취사하면 전분질이 침전되어 심하게 탈 수도 있습니다. 이런 경우에는 1~2회 물을 갈아 가면서 헹군 후에 취사하십시오.