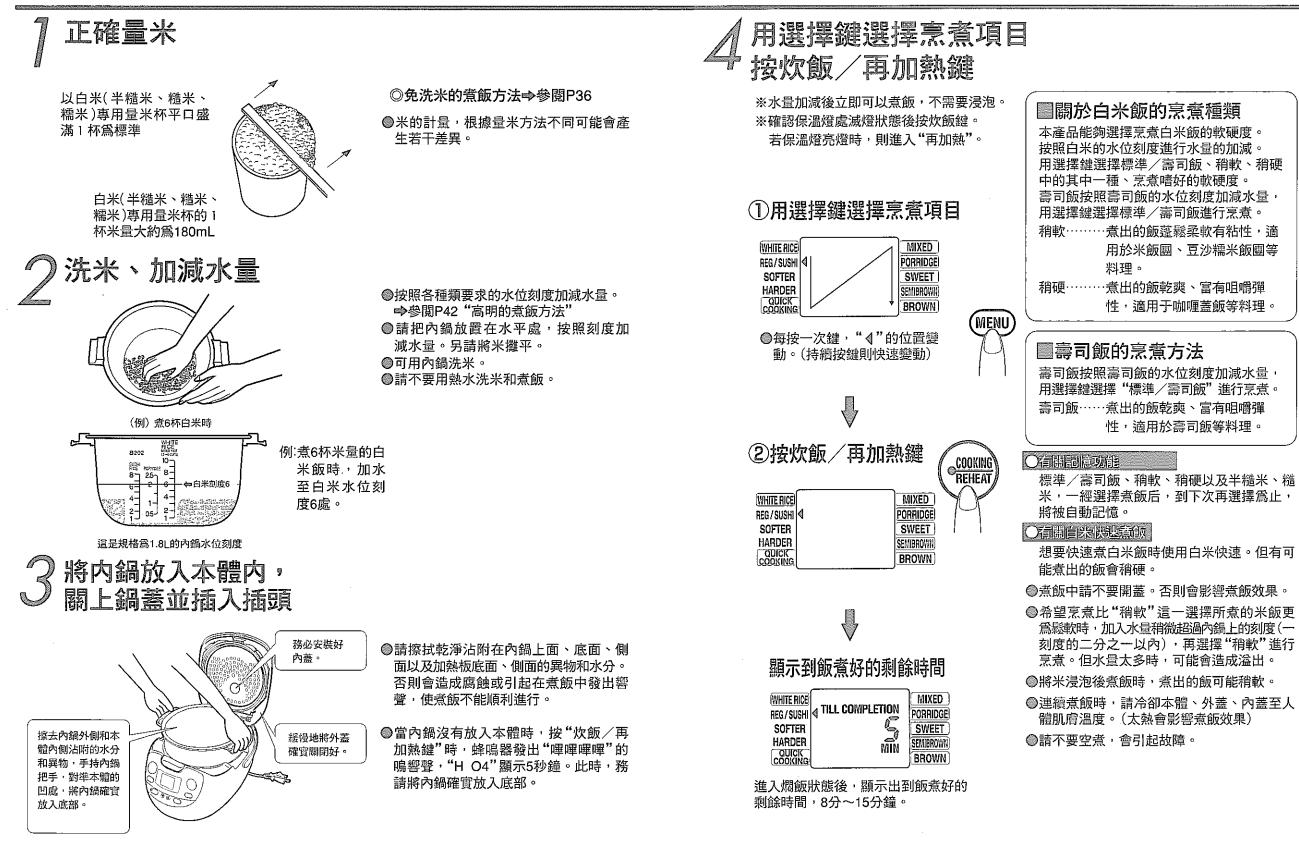

## 炊飯(煮飯)方法

## 高明的炊飯(煮飯)方法

| <ul> <li>●用專用量米杯、平口盛滿一杯進行米的計量。</li> <li>普通米→用白米(半糙米、糙米、糯米)專用量米杯計量</li> <li>免洗米→用免洗米專用量米杯計量</li> <li>●普通洗米和免洗米、按相同的水位刻度加減水量。</li> </ul>                                             |                                                                                                                                                                                                                                                    |  |  |  |  |  |
|------------------------------------------------------------------------------------------------------------------------------------------------------------------------------------|----------------------------------------------------------------------------------------------------------------------------------------------------------------------------------------------------------------------------------------------------|--|--|--|--|--|
| <免洗米><br>●用免洗米選擇鍵選擇"免洗米"。 ※:用免洗米專用量米杯量米。 電飯鍋規格為1.0L、請煮4杯以下;規格為1.8L、請煮8杯以下。超量煮飯時,會影響煮飯效果。 水量: 白米→按照"白米"的水位刻度。 件錦飯→按照"白米"的水位刻度。 壽司飯→按照"壽司飯"的水位刻度。                                    | <ul> <li>稀飯→按照"稀飯"的水位刻度。</li> <li>選擇鍵:能夠選擇如下項目。</li> <li>標準/壽司飯、稍軟、稍硬以及白米快速煮飯、什 錦飯、稀飯</li> <li>●煮飯前,將免洗米和水放入內鍋後,輕輕攪拌2~3次</li> <li>●擔心煮焦時,在炊飯前先沖一下。</li> <li>●如免洗米專用量米杯弄丢時、可用白米(半糙米、 糙米、糯米)專用量米杯量米。加入水量請超出水 位刻度2mm左右。</li> </ul>                    |  |  |  |  |  |
| <什錦飯>米:電飯鍋規格為1.0L、請煮4杯以下;規格為1.8L、請煮6杯以下。超量煮飯時,會影響煮飯效果。(有可能造成溢出)水量:按照"白米"的水位刻度。配料:加入配料(魚、肉、菜等)的量約占米量的30%~50%為宜。加入配料過量時會影響煮飯效果。(1杯米約150g)請將配料切成小塊放在米上,不要攪拌進行烹煮。選擇鍵:選擇 "什錦飯",進行烹煮。    | <糯米飯><br>米:<br>使用洗淨並瀝水30分鐘以上的米。<br>水量:<br>按照"糯米飯"的水位刻度。<br>僅爲糯米時…<br>按照"糯米飯"的水位刻度。<br>糯米和粳米混合時…<br>比"糯米飯"的小位刻度。<br>糯米和粳米混合時…<br>比"糯米飯"水位刻度稍微多加些水。<br>配料:加好水後,放在米上。<br>選擇鍵:選擇"糯米飯",進行烹煮。<br>紅豆糯米飯時…<br>先煮紅豆,然後將紅豆與豆湯分開,冷卻至常溫後使<br>用。煮飯時請用豆湯代替水進行烹煮。 |  |  |  |  |  |
| <稀飯><br>米(粳米):<br>白米以外煮不好稀飯。<br>水量:<br>按照"稀飯"的水位刻度。<br>配料:<br>加入配料的量約占米量的30%~50%為宜。請將配料<br>切成小塊放在米上,不要攪拌進行烹煮。儘量少放不<br>易煮熟的配料。另外,青菜類請事先燙煮,務必等稀<br>飯煮好後再加入。<br>選擇鍵:<br>選擇 "稀飯",進行烹煮。 | <麥片飯><br>水量:按照"白米"的水位刻度。<br>選擇鍵:選擇"稍軟",進行烹煮。<br>◇麥片的比例,請添加到煮飯量的20%以內。<br>(量過多時,會無法順利煮飯。)<br>(例)煮1杯的量時<br>米為0.8杯、麥片為0.2杯  < < 胚芽米> 水量:按照"白米"的水位刻度。 < 選擇鍵:選擇"標準/壽司飯"或"稍軟",進行烹煮。 ◇由於胚芽容易脱落、所以請用手輕輕地洗米。                                                |  |  |  |  |  |
| <半糙米><br>水量:<br>按照"半糙米"的水位刻度。<br>選擇鍵:<br>選擇"半糙米",進行烹煮。<br>◎請依嗜好加減水量。                                                                                                               | 進行烹煮。    選擇鍵:<br>選擇"標準/壽司飯",進行烹煮。                                                                                                                                                                                                                  |  |  |  |  |  |