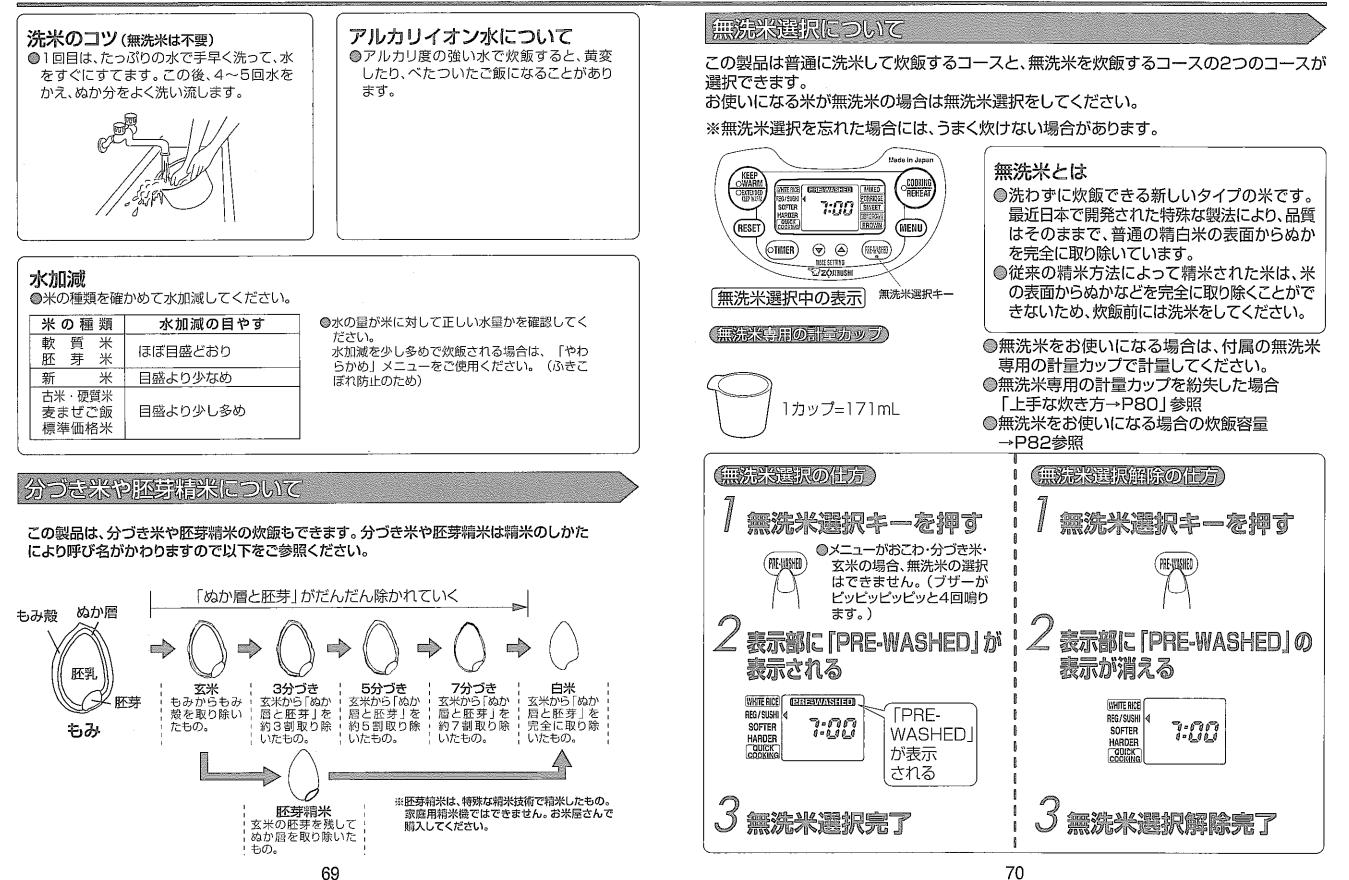

#### 무세미 선택에 대해서

이 제품은 보통으로 쌀을 씻어 취사하는 코스와 무세미로 취사하는 코스를 선택할 수 있습니다.

취사하려는 쌀이 무세미일 경우에는 무세미를 선택해 주십시오.

※무세미 선택을 잊으시면 취사가 잘 안될 수도 있습니다.

취사방법

#### 

●전원플리그를 접속하면 현재시간은

7:00을 표시하며 점멸합니다.

●그대로 시간을 맞추면 통상대로 사용할 수 있습니다.(49P 참조) 단, 전원플러그를 빼면 표시부의 표시가 없어집니다.

◎이러한 경우에는 폐사의 지정 서비스 센터로 연락해 주십시오. 유상으로, 새 리튬 전지로 교환해 드립니다.

### 주 왜)

●사고나 고장의 원인이 될 수 있으므로, 직접 전지교환은 삼가십시오.