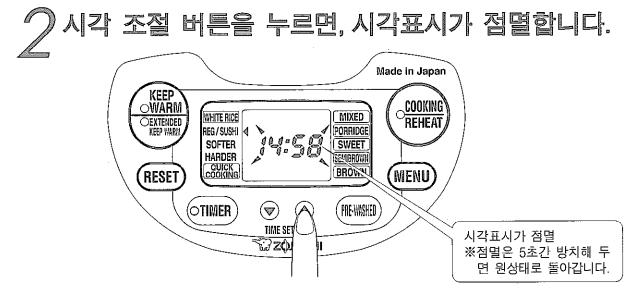

## 시각맞추는 법 시계는 24시간 표시입니다.

타이머 예약 취사시에 필요합니다. 시계는 공장출하시부터 작동하고 있으나 실온등에 따라 다소 오차가 있을 수 있습니다. 시간이 맞지 않은 경우에는 다음 순서에 따라 맞춰 주십시오.

# 時計の合わせ方時計は24時間表示です。

タイマーを使って炊飯するときに必要です。時計は工場出荷時より作動していますが、室温などにより、 多少誤差を生じることがあります。時刻がずれている場合は次の手順で合わせてください。