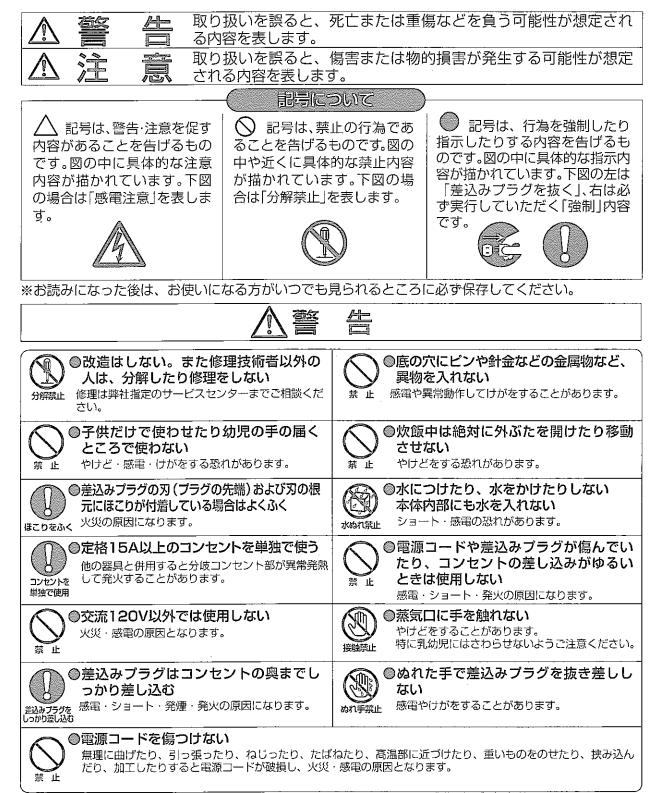

## 安全注意事項 務請遵守

#### 使用之前

※以下所示注意事項分為"警告"和"注意"兩項,以防止給使用者或他人帶來危害或損害。每個注意事項 都涉及有關安全的重要內容,務請遵守。

## 안전상의 주의 반드시 지켜 주십시오.

#### 사용하기 전에

※여기에 표시한 주의사항은, 사용자 혹은 타인이 위해나 손해를 입을 수 있는 상황을 미연에 방지하기 위한 것으로 서, 「경고」와「주의」로 구분하여 알려드립니다. 모두 안전에 관한 중요한 내용이므로 반드시 지켜 주시기 바랍니다.