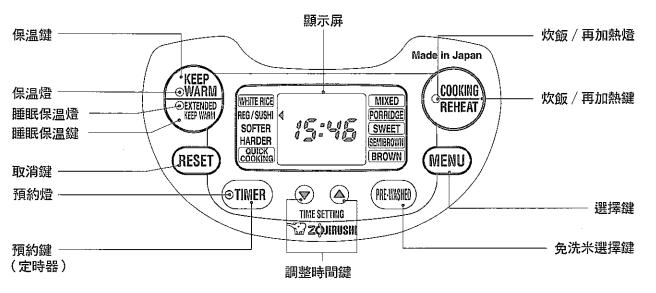

# 各部分名稱和使用方法 編

操作盤
 ●請確實按下操作鍵,直到發出提示音或蜂鳴音為止。
 ●關閉鍋蓋時,請不要觸碰操作盤上的鍵。
 ●炊飯/再加熱鍵和取消鍵的中央的(●、一),是為視力障礙者而設計的。

## 時鐘的調整方法 時間以24小時表示

在使用定時器預約煮飯時,需要調整時鐘。因時鐘從出廠時就開始運轉,由於室溫等的不同,可能會出現 少許誤差。請按以下順序進行調整。