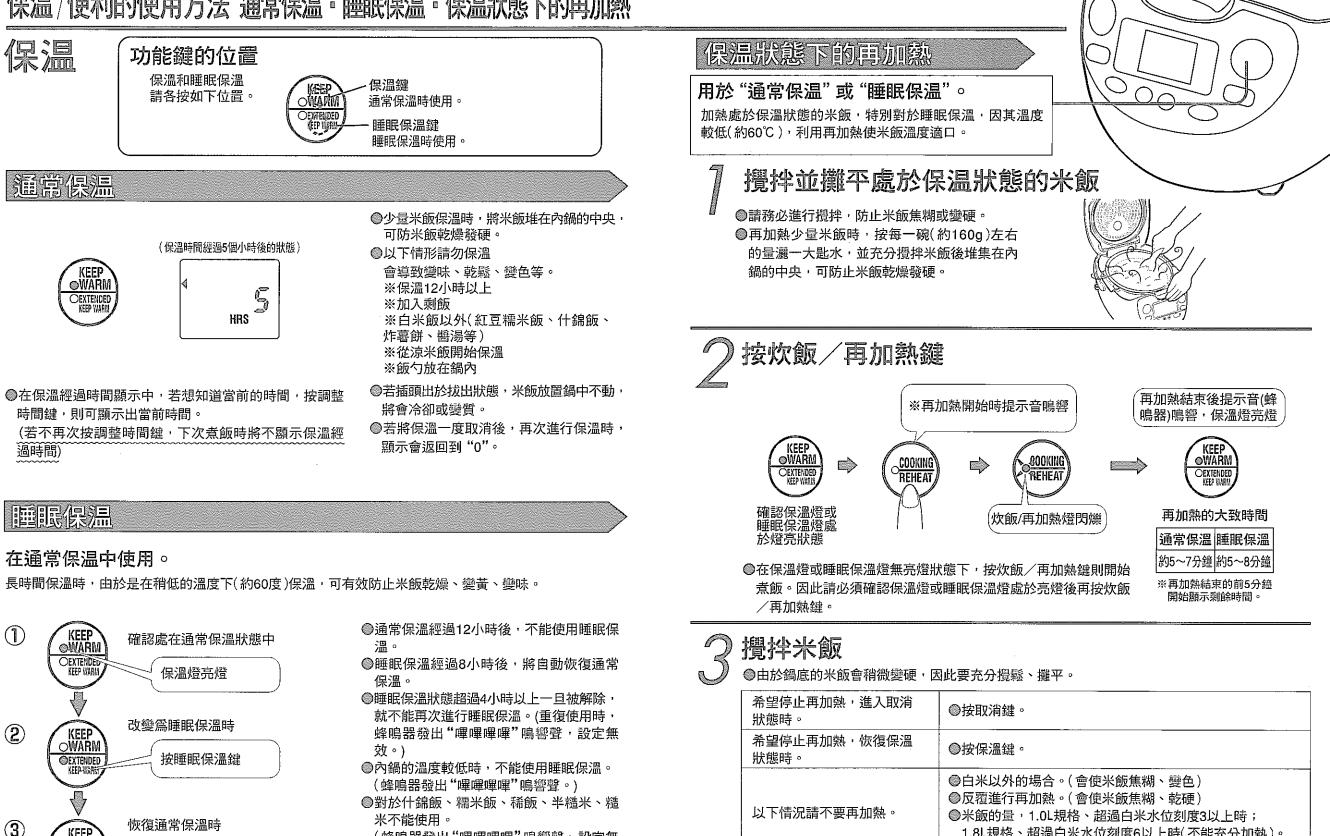

### 保温/便利的使用方法 通常保温。睡眠保温。保温狀態下的再加熱

37

效。)

(蜂鳴器發出"嗶嗶嗶嗶"鳴響聲、設定無

KEEP OWARN

OEXTENDER KEEP WARK

按保溫鍵

38

#### 통상의 <u>F</u>

●보온경과시간이 표시되어 있을 때 현재시간을 알고 싶 은 경우에는 시각 조절 버튼을 누르면 시각표시로 바 뀝니다.(다시 시각 조절 버튼을 누르지 않는 한, 다음 취사시에도 보온경과시간은 표시되지 않습니다.)

◎소량의 밥을 보온할 때는 냄비 중앙에 밥 을 모아두면 건조를 막을 수 있습니다. ◎이런 보온은 안됩니다! 냄새, 건조, 변색의 원인이 됩니다. ※12시간 이상의 보온 ※밥을 추가해서 보온 ※백미 이외(찰밥, 별미밥, 크로켓, 된장국 등) ※찬밥의 보온 ※주걱을 넣은 채 보온 ◎전원플러그를 뺀 상태에서 냄비 속의 밥 을 그대로 두면, 밥이 식거나 변질되는 원

인이 됩니다. ◎보온을 일단 취소하고 다시 보온으로 설 정하면 '0시간' 표시로 돌아갑니다.

버튼으로 무세미를 선택하고

선택합니다

을 넣습니다

(BRIERWASSHEDD, MIXED

### '통상의 보온 중'에 사용합니다.

장시간 보온할 때, 약간 낮은 온도(약60°C)에서 보온하면 밥의 건조, 변색, 냄새의 발생을 억제하는 효과 가 있습니다.

- $\bigcirc$ KEEP ©WARM 통상의 보온 중인 것을 확인합니다. OEXTENDED KEEP WARM 보온 표시등이 접등. 취침시 보온으로 설정할 때는 (2)KEEP OWARM 취심시보온 버튼을 **ØEXTENDED** 누릅니다. KEEP WARK 통상의 보온으로 설정할 때는 (3) KEEP OWARIM 보온 버튼을 누릅니다 OEXTENDED KEEP WARM
- ◎통상의 보온 상태가 12시간 이상 경과하 면 취침시보온은 작동되지 않습니다.
- ◎취침시 보온의 경과시간이 8시간을 지나 면 자동적으로 통상의 보온으로 바뀝니다.
- ◎취침시 보온의 상태가 4시간 이상 경과한 후에 해제한 경우, 다시 취침시 보온으로 설정할 수 없습니다.(반복해서 사용해서 「삣 삣삣삣」하고 울립니다.)
- ●내통의 온도가 낮으면 취침시 보온은 작 동하지 않습니다. (버저가 「삣삣삣삣」하고 울립니다.)
- ●별미밥, 찰밥, 죽, 분도미, 현미에는 사용할 수 없습니다.
  - (버저가 「삣삣삣삣」하고 울리면서 작동되 지 않습니다.)