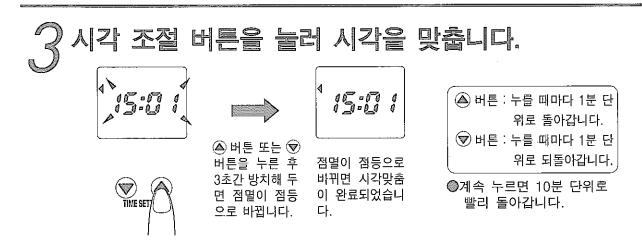

## 시각맞추는 법 시계는 24시간 표시입니다.

타이머 예약 취사시에 필요합니다. 시계는 공장출하시부터 작동하고 있으나 실온등에 따라 다소 오차가 있을 수 있습니다. 시간이 맞지 않은 경우에는 다음 순서에 따라 맞춰 주십시오.

# 時計の合わせ方時計は24時間表示です。

タイマーを使って炊飯するときに必要です。時計は工場出荷時より作動していますが、室温などにより、 多少誤差を生じることがあります。時刻がずれている場合は次の手順で合わせてください。