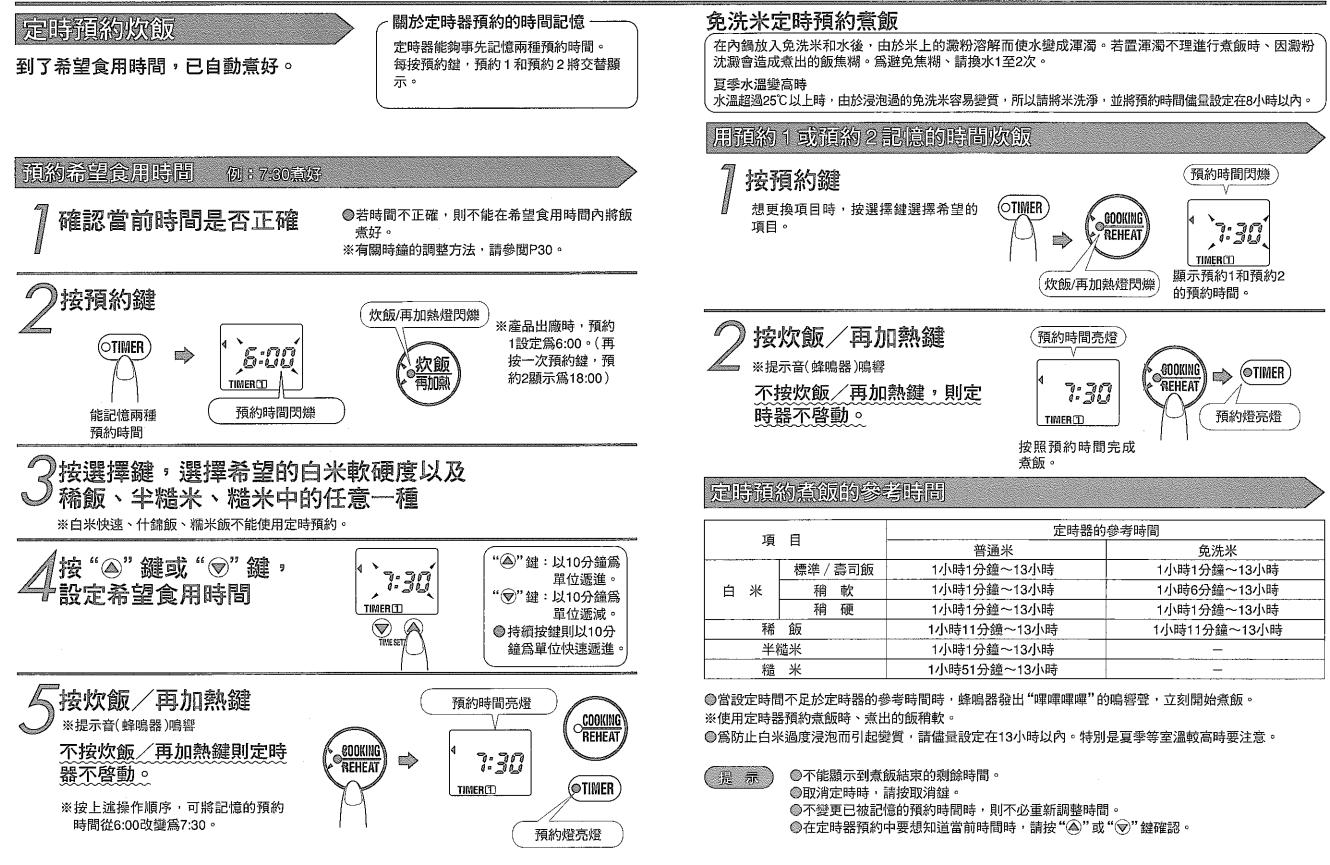

#### 예약1 또는 예약2에 기억된 시각에 취사가 완료됩니다 예약시각 점멸 예약 버튼을 누릅니다. (OTIMER 메뉴를 변경할 경우에는 메뉴 버튼을 1.30 (OOOKING) 눌러 메뉴를 선택합니다. REHEAT TIMER 예약1 또는 2의 취사 표시등 점멸 예약시각이 표시됩니다. 취사/재가열 버튼을 누릅니다. '예약시각 점등 ※멜로디(버저)가 울립니다 REHEAT (OTIMER) 1-30 취사/재가열 버튼을 누르지 않 으면 타이머는 작동하지 않습 예약 표시등 점등 TIMER 니다. 예약시각에 취사가 완 료됩니다. 타이머 예약 취사의 표준시간

#### 타이머 예약 취사의 표준시간 머 Ϋ́ 보통쌀 무세미 1시간1분~13시간 1시간1분~13시간 보통/초밥 1시간1분~13시간 1시간6분~13시간 밥 백 **П**| 진 1시간1분~13시간 1시간1분~13시간 된 밥 1시간11분~13시간 1시간11분~13시간 죽 1시간1분~13시간 분도미 1시간51분~13시간 혀 미

●타이머 예약 취사의 표준시간 미만으로 시간을 설정하면 버저가 4회(삣삣삣삣) 울리면서 바로 취사가 시작됩니다.

※타이머 예약으로 취사하면, 밥이 약간 질게 됩니다.

◎쌀을 너무 오래 담궈두어 상하는 것을 방지하기 위해, 되도록 13시간 이내로 설정해 주십시오. 특히 여름철 등 실온이 높을 때는 주의하시기 바랍니다.

◎취사완료까지의 남은 시간은 표시되지 않습니다. ◎타이머 예약을 취소할 때는 취소 버튼을 눌러 주십시오. ◎기억된 예약시각을 변경하지 않을 경우에는, 새로 예약시각을 설정하지 않아도 됩니다. ◎타이머 예약 중에 현재시간을 알고자 할 때는 ▲또는 ♥버튼을 눌려 확인할 수 있습니다.