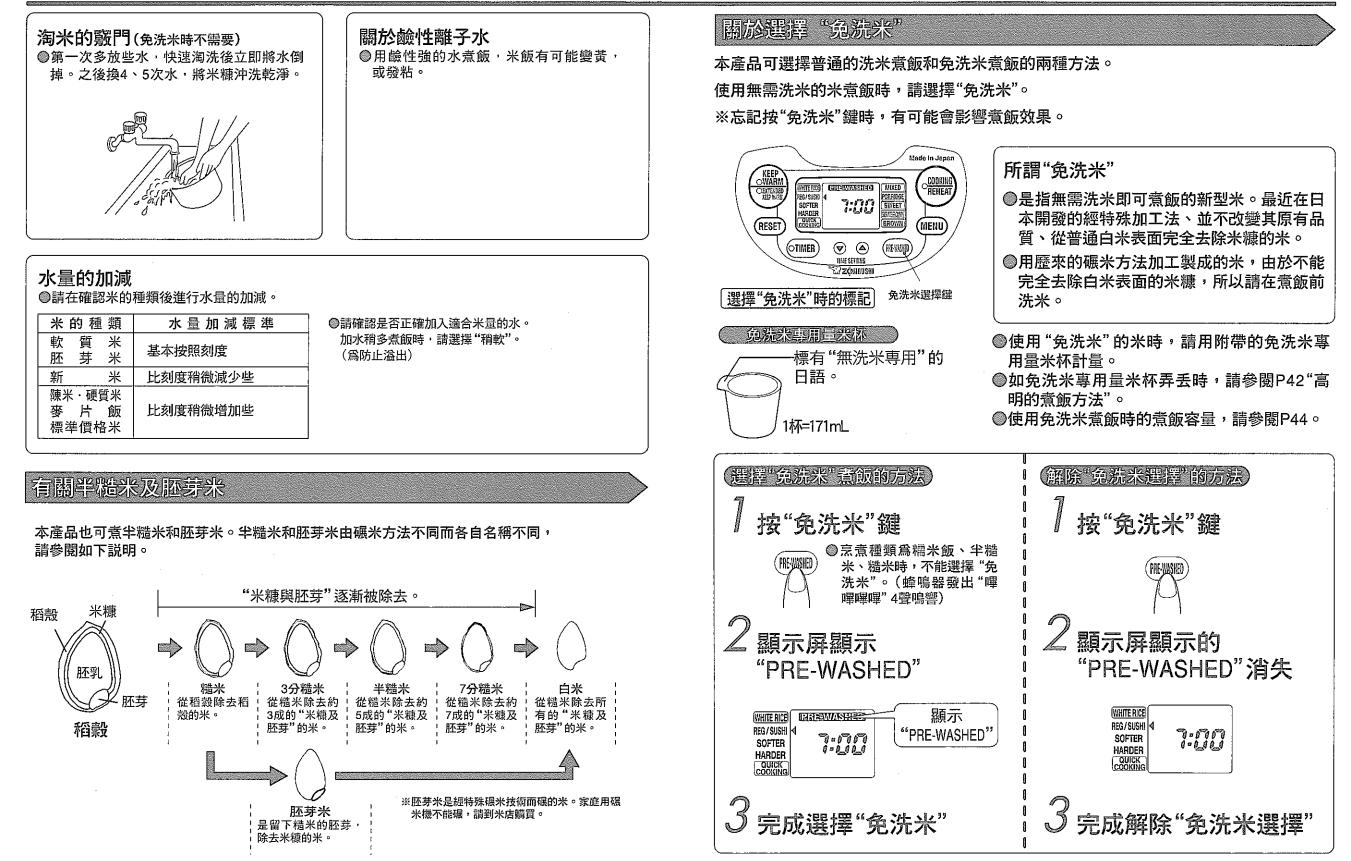

#### 무세미 선택에 대해서

이 제품은 보통으로 쌀을 씻어 취사하는 코스와 무세미로 취사하는 코스를 선택할 수 있습니다.

취사하려는 쌀이 무세미일 경우에는 무세미를 선택해 주십시오.

※무세미 선택을 잊으시면 취사가 잘 안될 수도 있습니다.

취사방법

## 高明的炊飯(煮飯)方法

| <ul> <li>●用專用量米杯、平口盛滿一杯進行米的計量。</li> <li>普通米→用白米(半糙米、糙米、糯米)專用量米杯計量</li> <li>免洗米→用免洗米專用量米杯計量</li> <li>●普通洗米和免洗米、按相同的水位刻度加減水量。</li> </ul>                                             |                                                                                                                                                                                                                                                    |  |  |  |  |  |
|------------------------------------------------------------------------------------------------------------------------------------------------------------------------------------|----------------------------------------------------------------------------------------------------------------------------------------------------------------------------------------------------------------------------------------------------|--|--|--|--|--|
| <免洗米><br>●用免洗米選擇鍵選擇"免洗米"。 ※:用免洗米專用量米杯量米。 電飯鍋規格為1.0L、請煮4杯以下;規格為1.8L、請煮8杯以下。超量煮飯時,會影響煮飯效果。 水量: 白米→按照"白米"的水位刻度。 件錦飯→按照"白米"的水位刻度。 壽司飯→按照"壽司飯"的水位刻度。                                    | <ul> <li>稀飯→按照"稀飯"的水位刻度。</li> <li>選擇鍵:能夠選擇如下項目。</li> <li>標準/壽司飯、稍軟、稍硬以及白米快速煮飯、什 錦飯、稀飯</li> <li>●煮飯前,將免洗米和水放入內鍋後,輕輕攪拌2~3次</li> <li>●擔心煮焦時,在炊飯前先沖一下。</li> <li>●如免洗米專用量米杯弄丢時、可用白米(半糙米、 糙米、糯米)專用量米杯量米。加入水量請超出水 位刻度2mm左右。</li> </ul>                    |  |  |  |  |  |
| <什錦飯>米:電飯鍋規格為1.0L、請煮4杯以下;規格為1.8L、請煮6杯以下。超量煮飯時,會影響煮飯效果。(有可能造成溢出)水量:按照"白米"的水位刻度。配料:加入配料(魚、肉、菜等)的量約占米量的30%~50%為宜。加入配料過量時會影響煮飯效果。(1杯米約150g)請將配料切成小塊放在米上,不要攪拌進行烹煮。選擇鍵:選擇 "什錦飯",進行烹煮。    | <糯米飯><br>米:<br>使用洗淨並瀝水30分鐘以上的米。<br>水量:<br>按照"糯米飯"的水位刻度。<br>僅爲糯米時…<br>按照"糯米飯"的水位刻度。<br>糯米和粳米混合時…<br>比"糯米飯"的小位刻度。<br>糯米和粳米混合時…<br>比"糯米飯"水位刻度稍微多加些水。<br>配料:加好水後,放在米上。<br>選擇鍵:選擇"糯米飯",進行烹煮。<br>紅豆糯米飯時…<br>先煮紅豆,然後將紅豆與豆湯分開,冷卻至常溫後使<br>用。煮飯時請用豆湯代替水進行烹煮。 |  |  |  |  |  |
| <稀飯><br>米(粳米):<br>白米以外煮不好稀飯。<br>水量:<br>按照"稀飯"的水位刻度。<br>配料:<br>加入配料的量約占米量的30%~50%為宜。請將配料<br>切成小塊放在米上,不要攪拌進行烹煮。儘量少放不<br>易煮熟的配料。另外,青菜類請事先燙煮,務必等稀<br>飯煮好後再加入。<br>選擇鍵:<br>選擇 "稀飯",進行烹煮。 | <麥片飯><br>水量:按照"白米"的水位刻度。<br>選擇鍵:選擇"稍軟",進行烹煮。<br>◇麥片的比例,請添加到煮飯量的20%以內。<br>(量過多時,會無法順利煮飯。)<br>(例)煮1杯的量時<br>米為0.8杯、麥片為0.2杯  < < 胚芽米> 水量:按照"白米"的水位刻度。 < 選擇鍵:選擇"標準/壽司飯"或"稍軟",進行烹煮。 ◇由於胚芽容易脱落、所以請用手輕輕地洗米。                                                |  |  |  |  |  |
| <半糙米><br>水量:<br>按照"半糙米"的水位刻度。<br>選擇鍵:<br>選擇"半糙米",進行烹煮。<br>◎請依嗜好加減水量。                                                                                                               | 進行烹煮。    選擇鍵:<br>選擇"標準/壽司飯",進行烹煮。                                                                                                                                                                                                                  |  |  |  |  |  |